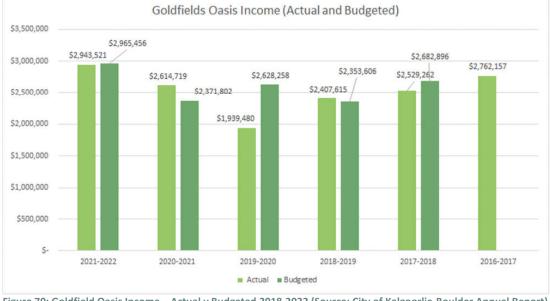

re 68: Goldfield Oasis Net Loss Including Depreciation and Corporate Overheads 2018-2022 (Source: City of Kalgoorlie-Boulder Annual Report)



- In respect of income against budget it can be seen that for the past year income has exceeded all previous years and is almost on parity with budgeted expectations. This follows the main covid impacted year of 2019-2020 which highlighted a negative return against budget of almost \$700k. Previous years had not seen such disparities.
- The covid affected year also significantly impacted upon the anticipated expenditure which was \$1.2M below budget. This would obviously have been controlled by the JobKeeper subsidy and reduced cost of employing casuals. Expenditure has been climbing significantly since 2019-2020 to its highest level in 2021-2022.



Figure 70: Goldfield Oasis Income – Actual v Budgeted 2018-2022 (Source: City of Kalgoorlie-Boulder Annual Report)

Goldfields Oasis Master Plan • City of Kalgoorlie-Boulder • 16 January 2023



Figure 71: Goldfield Oasis Expenditure – Actual v Budgeted 2018-2022 (Source: City of Kalgoorlie-Boulder Annual Report)

Goldfields Oasis Master Plan • City of Kalgoorlie-Boulder • 16 January 2023

## Appendix 5: Benchmarking

### The Future of Recreation Leisure and Aquatic Centres

The following overarching trends can be deduced from emerging leisure and aquatic centre projects which are seeking to future proof redeveloped, modernised or newly developed infrastructure:

- Creation of a 'One Stop Shop': A large range of activity areas at the one site to maximise use and assist in sharing the cos