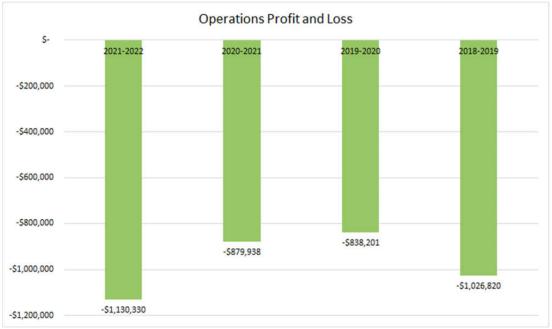

City of Kalgoorlie-Boulder Annual Report)

- The overall operations loss in the main Covid affected years of 2019-2020 and 2020-221 had been reducing as has the reception loss but in 2021-2022 this increased significantly to above 2018-2019 levels. The net loss overall including corporate overheads is consistently over \$2M with the last financial year at a deficit of \$2.6M, albeit \$200k below that experienced in 2018-2019. When the corporate overheads are taken out it can be seen that over the past four years, the operating deficit has declined, albeit with a slight increase over the past financial year.
- The level of subsidy per visit (excluding overheads) over the past two years has decreased dramatically to be commensurate with the reducing operating deficit (excluding overheads).



Figure 65: Goldfield Oasis Operations Loss 2018-2022 (Source: City of Kalgoorlie-Boulder Annual Report)



Figure 66: : Goldfield Oasis Reception Loss 2018-2022 (Source: City of Kalgoorlie-Boulder Annual Report)





Figure 68: Goldfield Oasis Net Loss Including Depreciation and Corporate Overheads 2018-2022 (Source: City of Kalgoorlie-Boulder Annual Report)



- In respect of income against budget it can be seen that for the past year income has exceeded all previous years and is almost on parity with budgeted expectations. This follows the main covid impacted year of 2019-2020 which highlighted a negative return against budget of almost \$700k. Previous years had not seen such disparities.
- The covid affected year also significantly impacted upon the anticipated expenditure which was