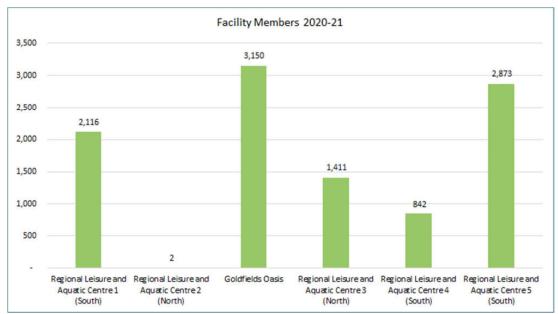

e facility is operating at capacity, generally you would either see a decline or relatively static usage profile. The figures provide below indicate:

• Goldfields Oasis Recreation Centre generates a healthy level of usage annually in comparison to similar regional recreation centres. In particular, facility membership levels are comparatively much higher than

comparable recreation centres. This highlights, in particular that the gym and combined health and fitness activities (which dictate membership levels) are in demand within the Kalgoorlie-Boulder Region. When comparing this with membership per square metre this also re-enforces the attractiveness for membership based activities at Goldfields Oasis.



Figure 24: Total Facility Admissions Annually (Source: PLA WA Benchmarking Data)



Figure 25: Membership Levels by Facility Excluding Multi-passes (Source: PLA WA Benchmarking Data)



In respect of learn to swim (LTS) enrolments generally these are dictated to by the availability of
programmable water space. Generally the facility with the greatest level of programmable water space will
achieve a greater return. By programmable space it is important to understand that this relates to the extent
of relatively shallow water (0.8m to 1.2m) which is consistent in depth and provides the flexibility to be
subdivided into small areas for teaching / training purposes. Ideally such water if being used for toddlers,
babies and aged members of the community should be a minimum of 3 to 5 degrees warmer than a typical
lap swimming pool (50m). It is not necessary for the facility t