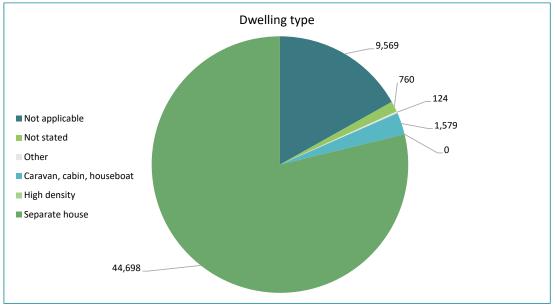

spaces.
- Adults: The higher numbers of people under 50 as a percentage of the population indicates there is likely to be more of a demand for family-based infrastructure to service the needs of the resident population. However, specific needs are likely to include health, fitness and wellness, social sports and swimming.
- Seniors: Similar to that of adults, but likely to have a higher requirement for rehabilitation facilities, with community social-based activities and less physically demanding sporting requirements.

Goldfields Oasis Master Plan • City of Kalgoorlie-Boulder • 16 January 2023

### Dwellings and household types

In 2016, 29,055 people resided in occupied private dwellings and 1,680 people living in non-private dwellings, with 72.1% of people living in a separate house.



Figure 9: City of Kalgoorlie-Boulder Dwelling types

The dominant household type in the City was the 'One family household' with 7,535 families, followed by non-family households with 2,852.



Figure 10: City of Kalgoorlie-Boulder Household types



The two persons in family cohort is the most common with 3,038 families in Kalgoorlie-Boulder, where 65.3% of have two or less people in their family.

Figure 11: City of Kalgoorlie-Boulder Family Composition

The couple family with children cohort is the most common with 3,606 families, and when combined with the one parent family accounts for 4,610 families.



Figure 12: City of Kalgoorlie-Boulder Household Composition

The key focus of the City will likely need to provide infrastructure that can provide a broad range of family-based and