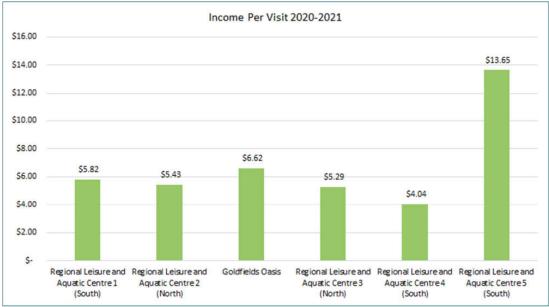

e centres. While \$35k is expended annually, the actual return on the investment is considered high in comparison to other regional centres with similar or higher budget expenditure.
- Although the overall labour costs for the centre are comparable with similar regional centres the cost per FTE
  is significantly below the average for all other centres. This may be reflective of the employment of a high
  number of casual staff or contracted staff on low annual wage. At 43 FTE's the centre employs 8 or more
  people more than comparable regional recreation centres.
- The total subsidy at \$1.5m annually is high but is comparable with other regional recreation centres.



Figure 35: Goldfield Oasis Total Operating and Comparator Centres Revenue 2020-2021 (Source: PLA WA Benchmarking Data)



Figure 36: Goldfield Oasis and Comparator Centres Income per Visit 2020-2021 (Source: PLA WA Benchmarking Data)



Figure 37: Goldfield Oasis and Comparator Centres Operating Cost 2020-2021 (Source: PLA WA Benchmarking Data)



Figure 38: Goldfield Oasis and Comparator Centres Expenditure per Visit 2020-2021 (Source: PLA WA Benchmarking Data)















Figure 42: Goldfield Oasis and Comparator Centres Marketing Expenditure 2020-2021 (Source: PLA WA Benchmarking Data)



Figure 43: Goldfield Oasis and Comparator Centres Total Subsidy 2020-2021 (Source: PLA WA Benchmarking Data)



Figure 44: Goldfield Oasis and Comparator Centres Subsidy per Visit 2020-2021 (Source: PLA WA Benchmarking Data)



Figure 45: Goldfield Oasis and Comparator Centres Cost Recovery 2020-2021 (Source: PLA WA