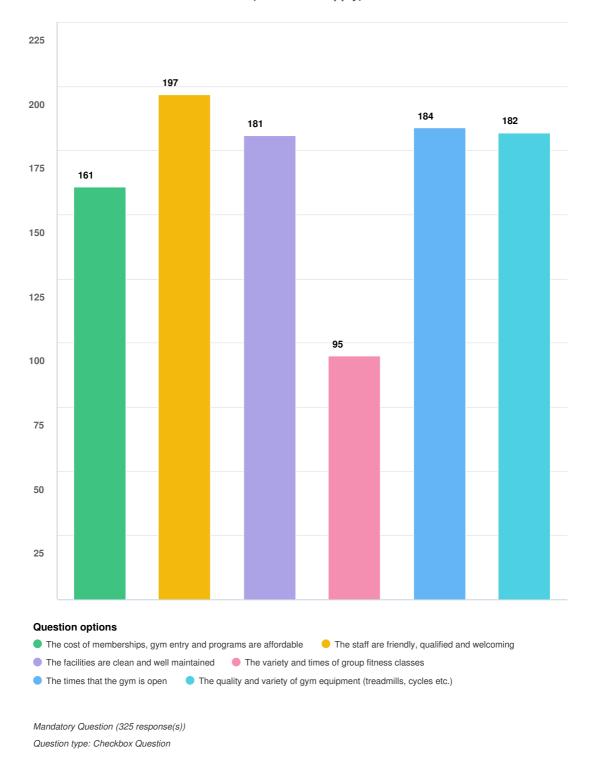

t-based indoor sports or activities at the Goldfields Oasis in the last 12 months?



Page 23 of 49





Page 24 of 49





Page 25 of 49





Page 26 of 49





Page 27 of 49









Thinking about indoor sporting-based activities you participate in, what facilities do you think would be beneficial to you and your children or dependents? Choose your top three (3) options.

Page 29 of 49



Do you participate in health and fitness activities?

Page 30 of 49





Mandatory Question (439 response(s)) Question type: Checkbox Question

## Page 31 of 49

# On average, how often would you participate in health and fitness activities?









Page 33 of 49



If yes, where did you go?

Page 34 of 49





Page 35 of 49





Page 36 of 49





Page 37 of 49





Page 38 of 49





Page 39 of 49





## Page 40 of 49





### Page 41 of 49

# Have you used the creche at the Goldfields Oasis in the past 12 months?



Page 42 of 49



Page 43 of 49



# Having used the creche, what facility upgrades would add benefit to the service?

Mandatory Question (90 response(s)) Question type: Checkbox Question

Page 44 of 49

# Have you used the cafe at the Goldfields Oasis in the past 12 months?



Page 45 of 49



If yes, how often?

Page 46 of 49





Page 47 of 49



We've asked about the sport, exercise and other specific activities you would come to the facility for. Now we would like to understand some of your other expectations for the facility. (Tick all that apply).

Question type: Checkbox Question

Page 48 of 49



# How important would you consider the following to be? (Tick all