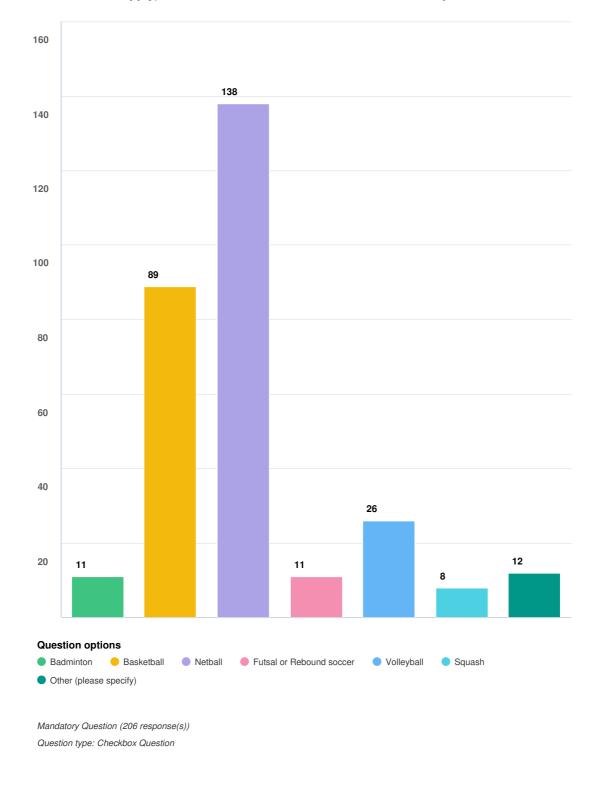

d, I have:

Mandatory Question (768 response(s)) Question type: Checkbox Question

Page 6 of 49



Mandatory Question (768 response(s)) Question type: Radio Button Question

Page 7 of 49





Page 8 of 49

### On average, how often would you participate in pool-based sports or activities?



Page 9 of 49





Page 10 of 49







Mandatory Question (266 response(s)) Question type: Radio Button Question

Page 11 of 49





Page 12 of 49





Page 13 of 49





Page 14 of 49





Page 15 of 49

22 May 2023

CKB Unearthed : Summary Report for 01 April 2022 to 14 April 2022

Do you have children or dependents who participate in pool based activities?



Page 16 of 49





Page 17 of 49





Page 18 of 49







# Do you participate in court-based indoor sports or activities?



Page 20 of 49





Page 21 of 49







Have you participated in court-based indoor sports or activities at the Goldfields Oasis in the last 12 months?



Page 23 of 49





Page 24 of 49





Page 25 of 49





Page 26 of 49





Page 27 of 49









Thinking about indoor sporting-based activities you participate in, what facilities do you think would be beneficial to you and your children or dependents? Choose your top three (3) options.

Page 29 of 49



Do you participate in health and fitness activities?

Page 30 of 49





Mandatory Question (439 response(s)) Question type: Checkbox Question

## Page 31 of 49

# On average, how often would you participate in health and fitness activities?









Page 33 of 49



If yes, where did you go?

Page 34 of 49





Page 35 of 49





Page 36 of 49