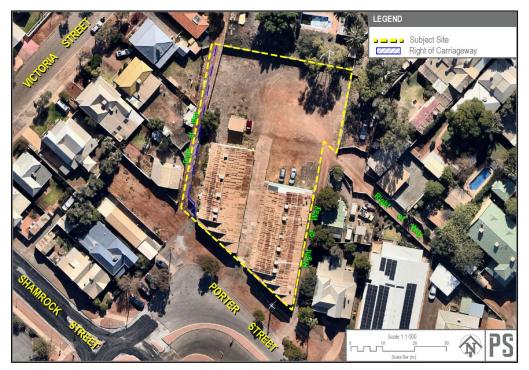

s clear of development within its northern aspect. The existing lodging house development comprises two buildings. The rear of the site is clear of built form, utilised for informal vehicle parking. The rear parking area is accessible via the eastern ROW connecting to Porter Street.

In terms of topography, the subject site is generally flat.

| Development Application Report – Lodging House<br>Lot 302 (1) Porter Street, Kalgoorlie | PS | 5 | PLANNING SELUTIONS |
|-----------------------------------------------------------------------------------------|----|---|--------------------|
|-----------------------------------------------------------------------------------------|----|---|--------------------|

Refer Figure 1 and Photographs 1-4 below which depict the subject site and surrounds.



Figure 1 – Aerial photograph of the subject site and surrounds (source: Nearmaps 2022)



Photograph 1: Subject site, as viewed from Porter Street looking north-east





Photograph 2: Subject site and eastern ROW, as viewed from Porter Street looking north



Photograph 3: Eastern ROW and subject site, looking south



Photograph 4: Existing development, as viewed from rear of subject site looking south-west

## **3 PROPOSED DEVELOPMENT**

#### 3.1 Development summary

The proposed development involves the demolition of all structures on the subject site, and the development of a new 52-bed lodging house.

All structures which form the proposed development are of a modular built form and will be placed on a concrete foundation. The modular design alleviates what could otherwise be a mor