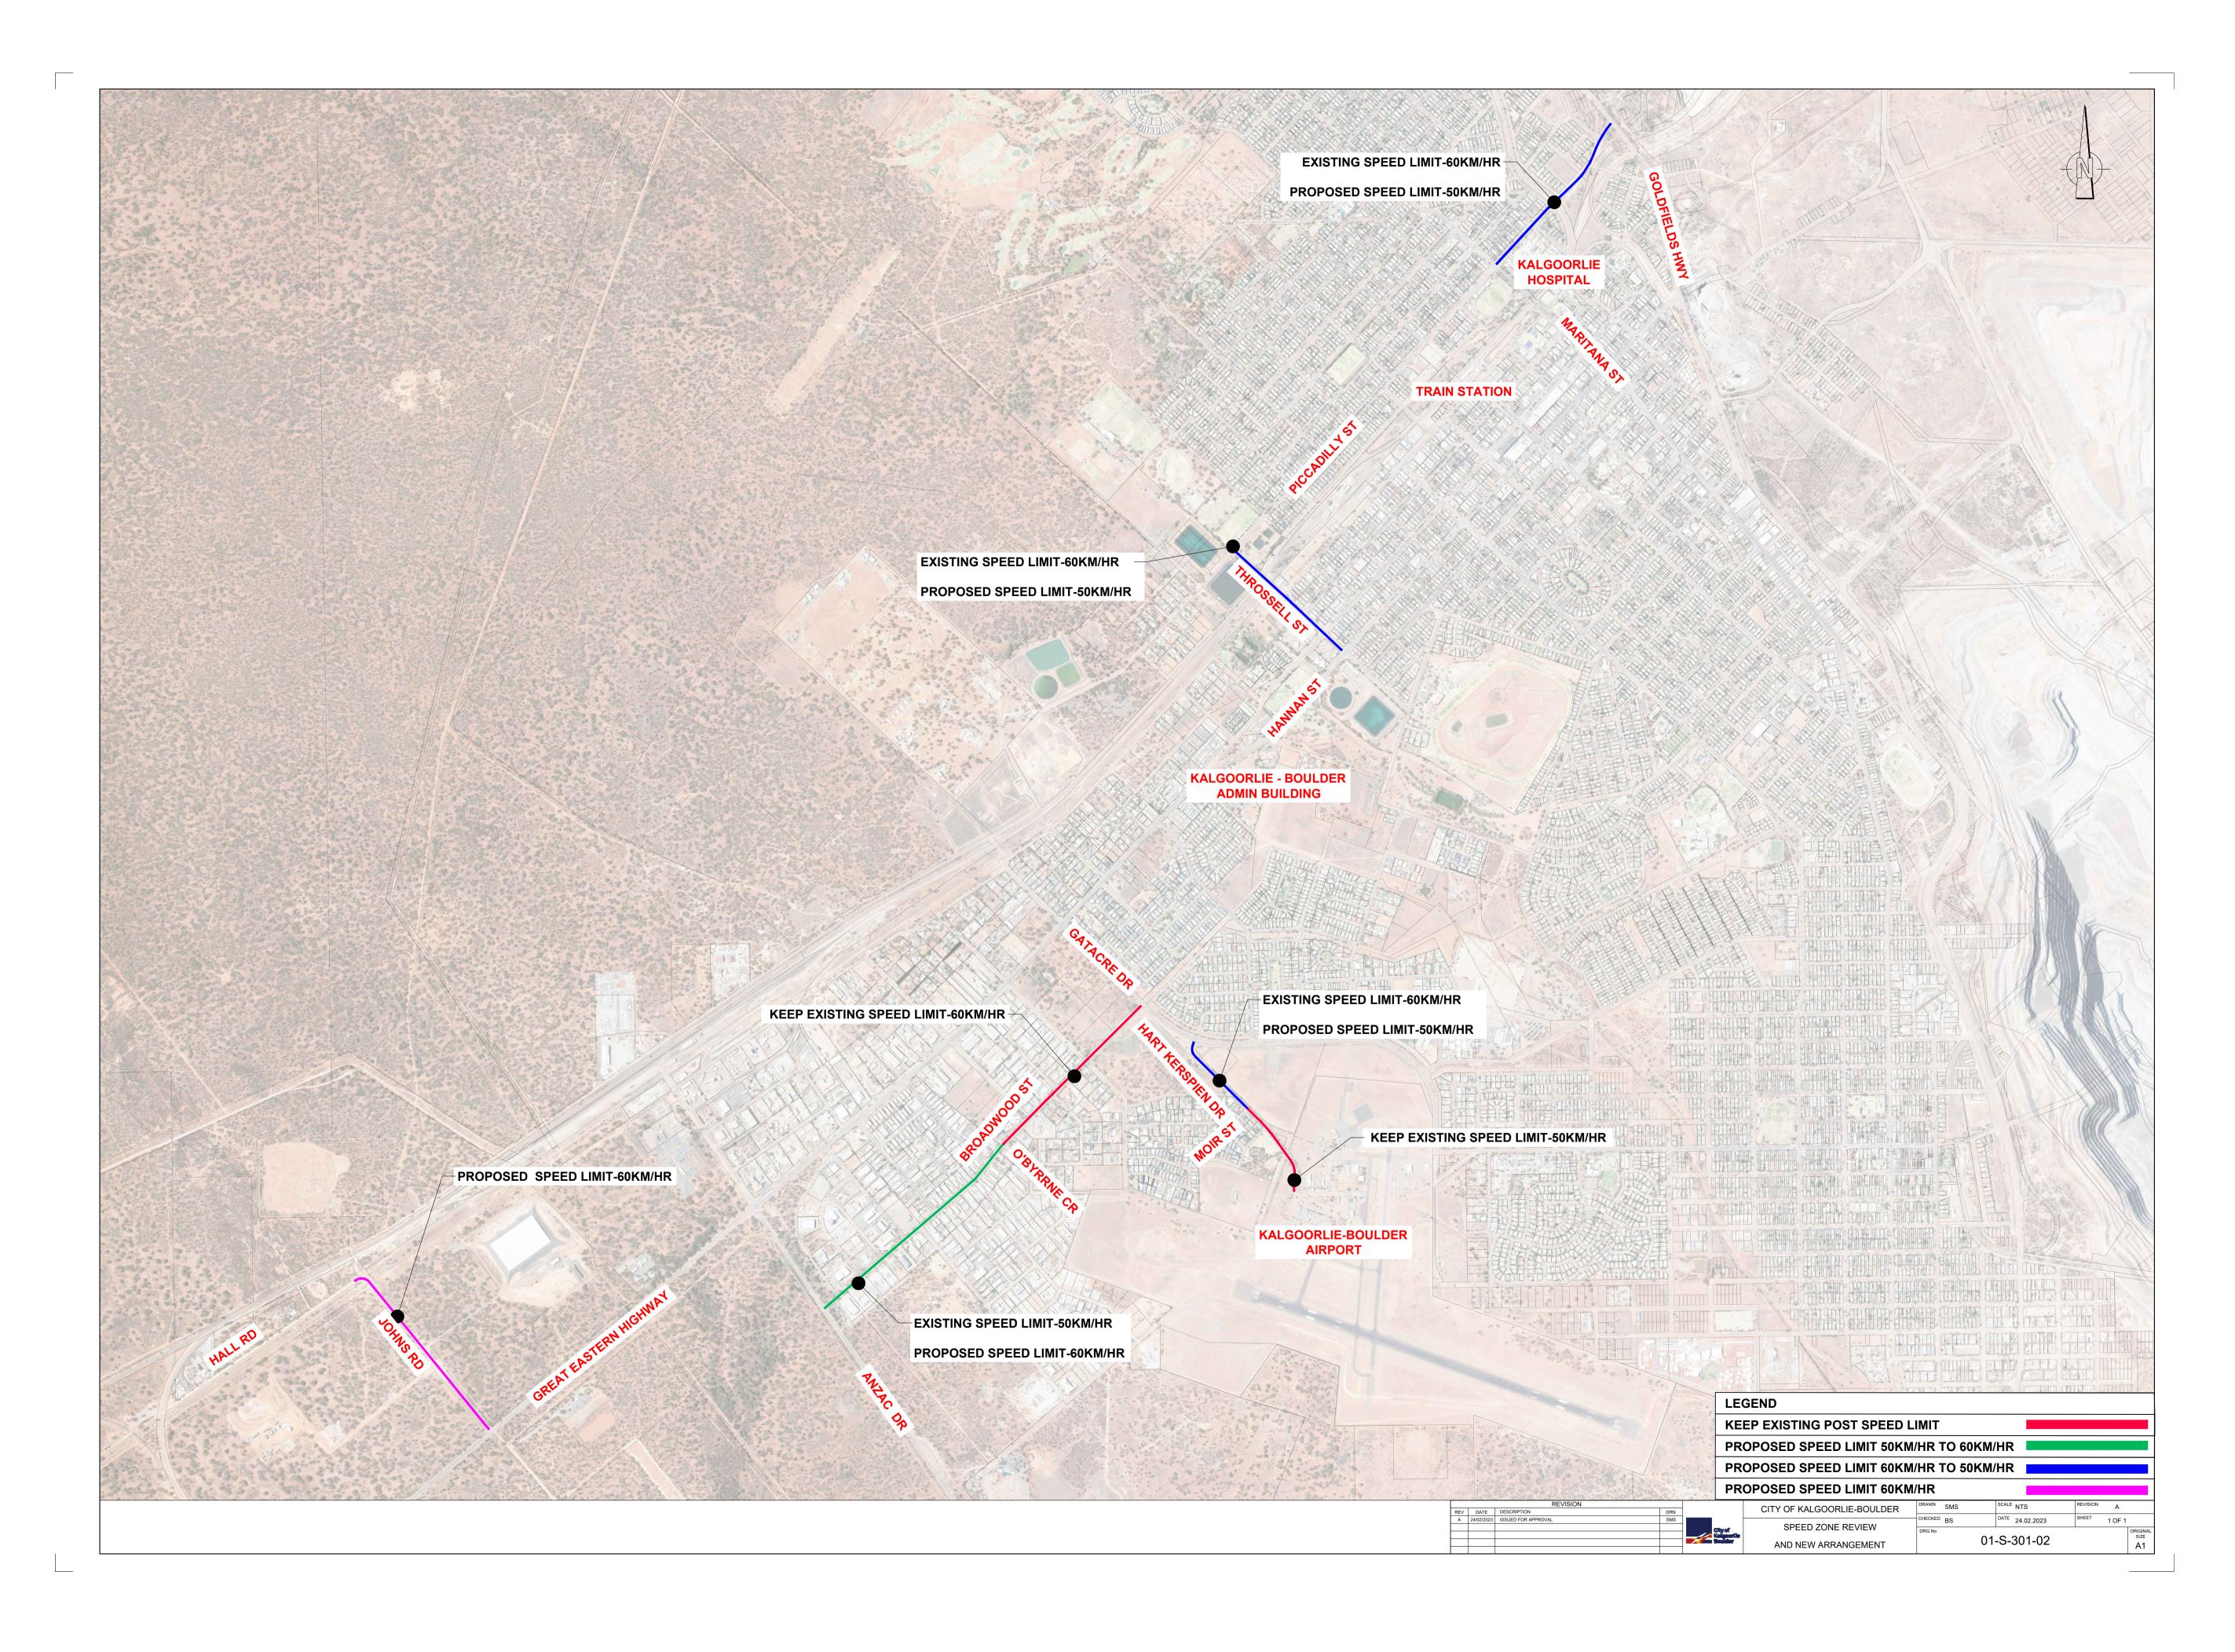

| 15.3.3.1 01- S-301-02 REV 0_3                              | .257 |
|------------------------------------------------------------|------|
| 15.4.1 GOLDFIELDS OASIS MASTER PLAN                        | .258 |
| 15.4.1.1 GOLDFIELDS OASIS MASTER PLAN - CITY OF KALGOORLIE | -    |
| BOULDER - JAN 2023                                         | .258 |