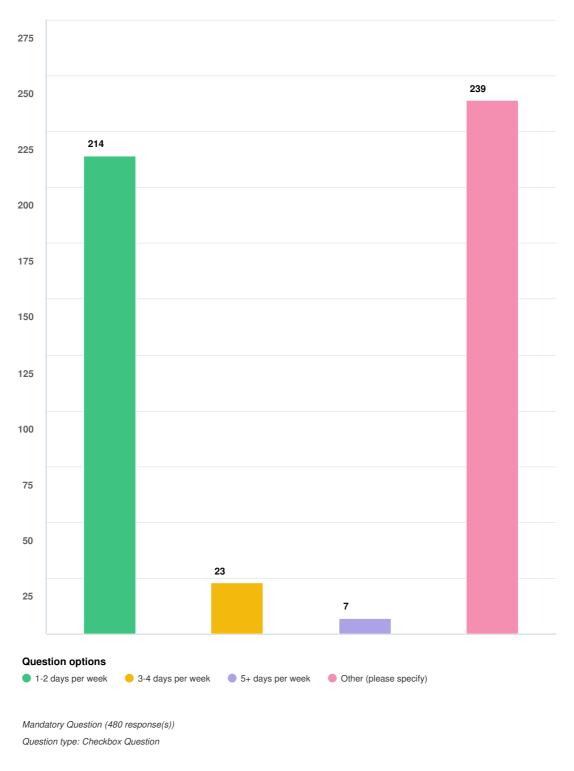

n health and fitness activities?

Page 30 of 49





Mandatory Question (439 response(s)) Question type: Checkbox Question

## Page 31 of 49

# On average, how often would you participate in health and fitness activities?









Page 33 of 49



If yes, where did you go?

Page 34 of 49





Page 35 of 49





Page 36 of 49





Page 37 of 49





Page 38 of 49





Page 39 of 49





## Page 40 of 49





### Page 41 of 49

# Have you used the creche at the Goldfields Oasis in the past 12 months?



Page 42 of 49



Page 43 of 49



# Having used the creche, what facility upgrades would add benefit to the service?

Mandatory Question (90 response(s)) Question type: Checkbox Question

Page 44 of 49

# Have you used the cafe at the Goldfields Oasis in the past 12 months?



Page 45 of 49



If yes, how often?

Page 46 of 49





Page 47 of 49



We've asked about the sport, exercise and other specific activities you would come to the facility for. Now we would like to understand some of your other expectations for the facility. (Tick all that apply).

Question type: Checkbox Question

Page 48 of 49



# How important would you consider the following to be? (Tick all that apply).

Mandatory Question (762 response(s)) Question type: Checkbox Question

Page 49 of 49

Goldfields Oasis Master Plan • City of Kalgoorlie-Boulder • 16 January 2023

# Appendix 8: Master Plan



Goldfields Oasis Master Plan • City of Kalgoorlie-Boulder • 16 January 2023

22 May 2023



# © GOLDFIELDS OASIS - CONCEPT DESIGN © SITE PLAN | SK1 | SCALE 1:1500 | 08/11/2022

Page 164







Goldfields Oasis