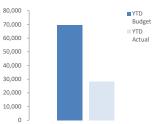

#### **SUMMARY INFORMATION - GRAPHS**

INVESTING ACTIVITIES

FINANCING ACTIVITIES

This information is to be read in conjunction with the accompanying Financial Statements and Notes.

#### **EXECUTIVE SUMMARY**

Funding surplus / (deficit) Components Funding surplus / (deficit) YTD YTD Amended Var.\$ Budget Actual Budget (b)-(a) (a) (b) Opening \$6.84 M \$6.84 M \$6.84 M \$0.00 M \$28.73 M Closing \$0.00 M \$32.71 M \$3.98 M **Refer to Statement of Financial Activity** Cash and cash equivalents **Payables Receivables** \$8.76 M \$46.20 M % of total % Outstanding \$10.13 M % Collected **Unrestricted Cash** \$29.62 M 64.1% **Trade Payables** \$3.60 M **Rates Receivable** \$6.27 M 80.4% **Restricted Cash** \$16.58 M 35.9% 0 to 30 Days 66.5% **Trade Receivable** \$10.13 M % Outstanding Over 30 Days Over 30 Days 33.4% 47.6% Over 90 Days 15.9% Over 90 Days 38.5% Refer to Note 2 - Cash and Financial Assets Refer to Note 5 - Payables Refer to Note 3 - Receivables **Key Operating Activities** Amount attributable to operating activities YTD YTD Var. \$ Amended Budget Budget Actual (b)-(a) (a) (b) \$20.01 M \$26.02 M \$31.34 M \$5.32 M Refer to Statement of Financial Activity **Rates Revenue Operating Grants and Contributions Fees and Charges** \$2.33 M \$34.12 M \$29.02 M YTD Actual **YTD Actual** % Variance % Variance **YTD Actual** % Variance \$29.05 M (0.1%) \$3.26 M (28.5%) \$35.47 M (3.8%) YTD Budget **YTD Budget** YTD Budget Refer to Statement of Financial Activity Refer to Note 12 - Operating Grants and Contributions Refer to Statement of Financial Activity **Key Investing Activities** Amount attributable to investing activities YTD YTD Var. \$ Amended Budget Budget Actual (b)-(a) (a) (b) (\$52.96 M) (\$26.48 M) (\$24.14 M) \$2.34 M Refer to Statement of Financial Activity **Proceeds on sale Asset Acquisition Capital Grants YTD Actual** \$0.16 M % **YTD Actual** \$28.28 M % Spent **YTD Actual** \$3.90 M % Received Amended Budget \$0.79 M 20.6% Amended Budget Amended Budget \$15.21 M \$69.60 M 40.6% 25.6% Refer to Note 6 - Disposal of Assets Refer to Note 7 - Capital Acquisitions Refer to Note 7 - Capital Acquisitions **Key Financing Activities** Amount attributable to financing activities YTD YTD Var. \$ **Amended Budget** Budget Actual (b)-(a) (a) (b) \$26.10 M \$22.34 M \$18.67 M (\$3.67 M) Refer to Statement of Financial Activity **Lease Liability** Borrowings **Reserves** Principal Principal \$0.76 M **Reserves balance** \$16.58 M \$0.23 M repayments repayments Interest expense \$0.15 M Interest earned \$0.42 M \$0.04 M Interest expense Principal due \$5.91 M Principal due \$2.02 M Refer to Note 8 - Borrowings Refer to Note 10 - Cash Reserves Refer to Note 9 - Lease Liabilites