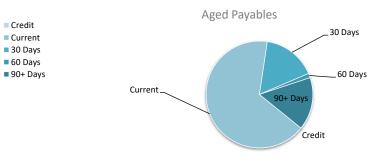

#### **EXECUTIVE SUMMARY**

Funding surplus / (deficit) Components Funding surplus / (deficit) YTD YTD Amended Var.\$ Budget Actual Budget (b)-(a) (a) (b) Opening \$6.84 M \$6.84 M \$6.84 M \$0.00 M \$28.73 M Closing \$0.00 M \$32.71 M \$3.98 M **Refer to Statement of Financial Activity** Cash and cash equivalents **Payables Receivables** \$8.76 M \$46.20 M % of total % Outstanding \$10.13 M % Collected **Unrestricted Cash** \$29.62 M 64.1% **Trade Payables** \$3.60 M **Rates Receivable** \$6.27 M 80.4% **Restricted Cash** \$16.58 M 35.9% 0 to 30 Days 66.5% **Trade Receivable** \$10.13 M % Outstanding Over 30 Days Over 30 Days 33.4% 47.6% Over 90 Days 15.9% Over 90 Days 38.5% Refer to Note 2 - Cash and Financial Assets Refer to Note 5 - Payables Refer to Note 3 - Receivables **Key Operating Activities** Amount attributable to operating activities YTD YTD Var. \$ Amended Budget Budget Actual (b)-(a) (a) (b) \$20.01 M \$26.02 M \$31.34 M \$5.32 M Refer to Statement of Financial Activity **Rates Revenue Operating Grants and Contributions Fees and Charges** \$2.33 M \$34.12 M \$29.02 M YTD Actual **YTD Actual** % Variance % Variance **YTD Actual** % Variance \$29.05 M (0.1%) \$3.26 M (28.5%) \$35.47 M (3.8%) YTD Budget **YTD Budget** YTD Budget Refer to Statement of Financial Activity Refer to Note 12 - Operating Grants and Contributions Refer to Statement of Financial Activity **Key Investing Activities** Amount attributable to investing activities YTD YTD Var. \$ Amended Budget Budget Actual (b)-(a) (a) (b) (\$52.96 M) (\$26.48 M) (\$24.14 M) \$2.34 M Refer to Statement of Financial Activity **Proceeds on sale Asset Acquisition Capital Grants YTD Actual** \$0.16 M % **YTD Actual** \$28.28 M % Spent **YTD Actual** \$3.90 M % Received Amended Budget \$0.79 M 20.6% Amended Budget Amended Budget \$15.21 M \$69.60 M 40.6% 25.6% Refer to Note 6 - Disposal of Assets Refer to Note 7 - Capital Acquisitions Refer to Note 7 - Capital Acquisitions **Key Financing Activities** Amount attributable to financing activities YTD YTD Var. \$ **Amended Budget** Budget Actual (b)-(a) (a) (b) \$26.10 M \$22.34 M \$18.67 M (\$3.67 M) Refer to Statement of Financial Activity **Lease Liability** Borrowings **Reserves** Principal Principal \$0.76 M **Reserves balance** \$16.58 M \$0.23 M repayments repayments Interest expense \$0.15 M Interest earned \$0.42 M \$0.04 M Interest expense Principal due \$5.91 M Principal due \$2.02 M Refer to Note 8 - Borrowings Refer to Note 10 - Cash Reserves Refer to Note 9 - Lease Liabilites