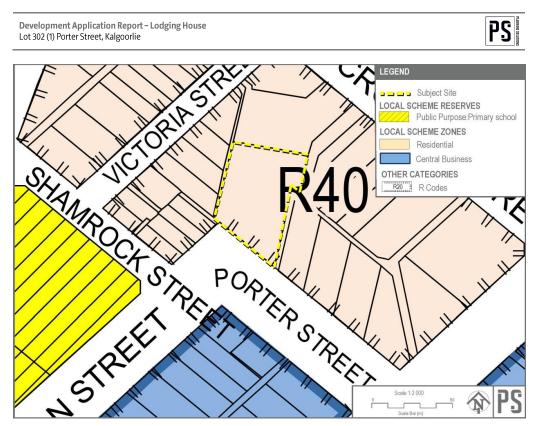

| 15.2.4.1 RESPONSIBLE AUTHORITY REPORT ( RA R) - LOT 3874        |
|-----------------------------------------------------------------|
| HOPKINS STREET, SOUTH BOULDER WA 6432128                        |
| 15.2.5 P035/23 PROPOSED LODGING HOUSE - LOT 302 (1) PORTER      |
| STREET, KALGOORLIE144                                           |
| 15.2.5.1 PLANNING APPLICATION REPORT144                         |
| 15.2.5.2 APPENDIX 2: DEVELOPMENT PLANS172                       |
| 15.2.5.3 APPENDIX 3: TRAFFIC IMPACT STATEMENT                   |
| 15.2.5.4 APPENDIX 4: NOISE MANAGEMENT PLAN AND MECHANICAL       |
| NOISE ACOUSTIC REPORT                                           |
| 15.3.1 ROAD RESERVE CLOSURES - KCGM FIMISTON SOUTH              |
| PROJECT250                                                      |
| 15.3.1.1 STAGE 2 _ CKB ROAD CLOSURE MAPS - ATTACHMENT 1 FOR     |
| OCM REPORT250                                                   |
| 15.3.1.2 STAGE 2 _ CKB ROAD CLOSURE MAPS - ATTACHMENT 2 FOR     |
| OCM REPORT251                                                   |
| 15.3.1.3 FORM RESULTS - FIMISTON SOUTH EXPANSION - CLOSURES     |
| DE-GAZETTAL OF ROADS FOR OCM REPORT252                          |
| 15.3.1.4 20230321 AERIAL MAP - DEDICATION OF UCL LOT 4488 ON DP |
| 189485 AS ROAD255                                               |
| 15.3.1.5 20230321 TENURE MAP - DEDICATION OF UCL LOT 4488 ON DP |
| 189485 AS ROAD256                                               |
| 15.3.3 SPEED LIMIT CHANGES ON VARIOUS SIGNIFICANT LOCAL         |
| ROADS                                                           |