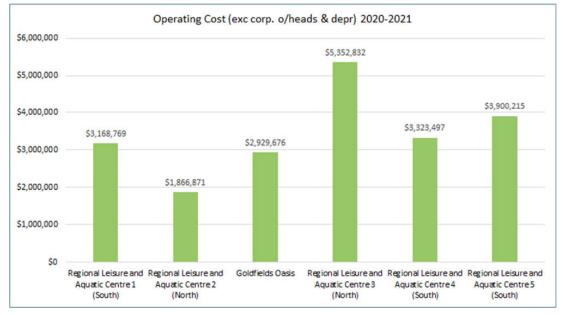

o other regional centres with similar or higher budget expenditure.
- Although the overall labour costs for the centre are comparable with similar regional centres the cost per FTE
  is significantly below the average for all other centres. This may be reflective of the employment of a high
  number of casual staff or contracted staff on low annual wage. At 43 FTE's the centre employs 8 or more
  people more than comparable regional recreation centres.
- The total subsidy at \$1.5m annually is high but is comparable with other regional recreation centres.



Figure 35: Goldfield Oasis Total Operating and Comparator Centres Revenue 2020-2021 (Source: PLA WA Benchmarking Data)



Figure 36: Goldfield Oasis and Comparator Centres Income per Visit 2020-2021 (Source: PLA WA Benchmarking Data)



Figure 37: Goldfield Oasis and Comparator Centres Operating Cost 2020-2021 (Source: PLA WA Benchmarking Data)



Figure 38: Goldfield Oasis and Comparator Centres Expenditure per Visit 2020-2021 (Source: PLA WA Benchmarking Data)















Figure 42: Goldfield Oasis and Comparator Centres Marketing Expenditure 2020-2021 (Source: PLA WA Benchmarking Data)



Figure 43: Goldfield Oasis and Comparator Centres Total Subsidy 2020-2021 (Source: PLA WA Benchmarking Data)



Figure 44: Goldfield Oasis and Comparator Centres Subsidy per Visit 2020-2021 (Source: PLA WA Benchmarking Data)



Figure 45: Goldfield Oasis and Comparator Centres Cost Recovery 2020-2021 (Source: PLA WA Benchmarking Data)

## Utilities

The City have invested significantly in a range of sustainable initiatives at Gol