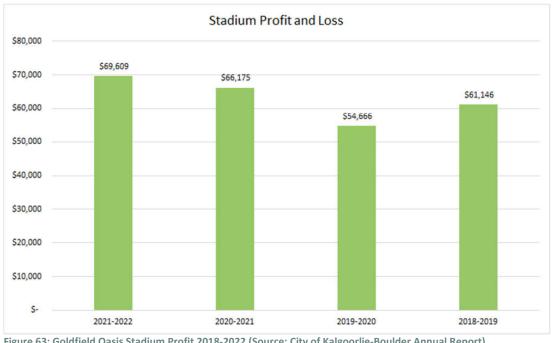

facilities development should be concentrated.
- The creche is a typical loss leader to enable carers to take part in gym / fitness activities on weekday mornings / early afternoon and on Saturdays. This is not dissimilar to other recreation centres which seek to

Goldfields Oasis Master Plan • City of Kalgoorlie-Boulder • 16 January 2023



subsidise gym activity to provide respite for carers and increase the general health, fitness and wellbeing of a community.



Figure 59: Goldfield Oasis Aquatics Loss 2018-2022 (Source: City of Kalgoorlie-Boulder Annual Report)



Figure 60: Goldfield Oasis Swim School Profit and Loss 2018-2022 (Source: City of Kalgoorlie-Boulder Annual Report)



Figure 61: Goldfield Oasis Events Loss 2018-2022 (Source: City of Kalgoorlie-Boulder Annual Report)







Figure 63: Goldfield Oasis Stadium Profit 2018-2022 (Source: City of Kalgoorlie-Boulder Annual Report)



Figure 64: Goldfield Oasis Creche Loss 2018-2022 (Source: City of Kalgoorlie-Boulder Annual Report)

- The overall operations loss in the main Covid affected years of 2019-2020 and 2020-221 had been reducing as has the reception loss but in 2021-2022 this increased significantly to above 2018-2019 levels. The net loss overall including corporate overheads is consistently over \$2M with the last financial year at a deficit of \$2.6M, albeit \$200k below that experienced in 2018-2019. When the corporate overheads are taken out it can be seen that over the past four years, the operating deficit has declined, albeit with a slight increase over the past financial year.
- The level of subs