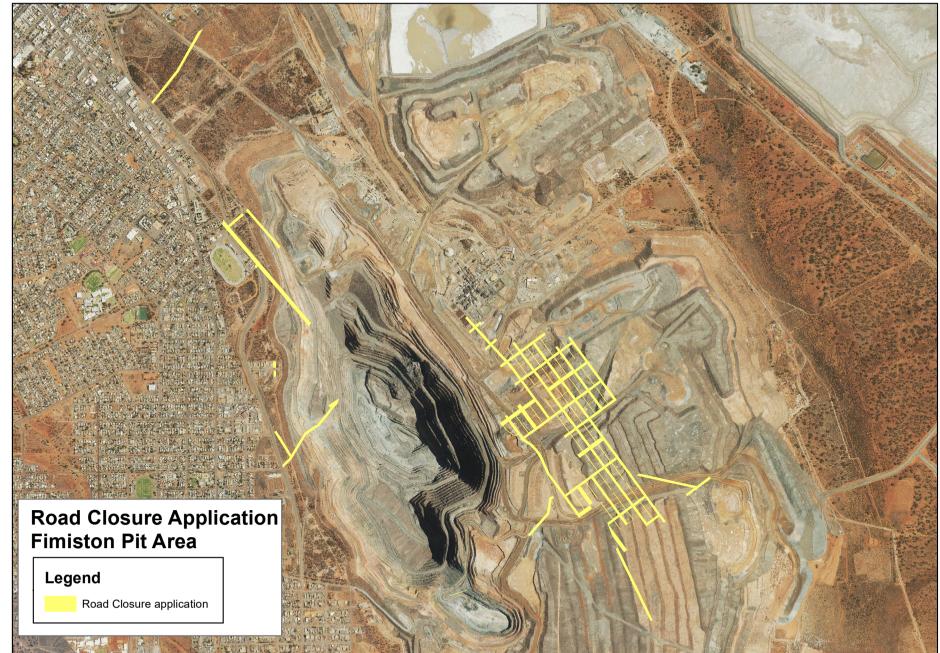

r loader waste collection vehicle. The private contractor's waste collection vehicle will collect the bins from the Bin Presentation Area on the verge of the R.O.W.

A building manager/caretaker will oversee the relevant aspects of waste management at the Proposal.

TW22172-01\_Waste Management Plan\_1.0 Document Set ID: 3650417 Version: 4, Version Date: 21/03/2023

lis

consultants

Waste Management Plan 1 Porter Street, Kalgoorlie 1 Porter Street Property Pty Ltd



Figure 1: Locality Plan

TW22172-01\_Waste Management Plan\_1.0 Document Set ID: 3650417 Version: 4, Version Date: 21/03/2023



Version: 4, Version Date: 21/03/2023



## Ordinary Council Meeting Agenda



Attachment 15.3.1.1 Stage 2 \_ CKB Road Closure Maps - Attachment 1 for OCM report

## Ordinary Council Meeting Agenda



Attachment 15.3.1.2 Stage 2 \_ CKB Road Closure Maps - Attachment 2 for OCM report

1

Contributions

#### Your Say

Report Type: Form Results Summary Date Range: 06-04-2023 - 28-04-2023 Exported: 02-05-2023 13:40:21

| CI | 05 | se | d |  |
|----|----|----|---|--|
|    |    |    |   |  |

Fimiston South Expansion - Closures & De-gazettal of Roads Fimiston South Expansion - Closure and De-Gazettal of Roads 1 Contributors

#### **Contribution Summary**

1. Email Required Email | Skipped: 0 | Answered: 1 (100%)

Contribution 1 of 1 | 28 April 2023



#### 2. Please provide your feedback here Required Long Text | Skipped: 0 | Answered: 1 (100%)

Sentiment

No sentiment data

Tags

No tag data

Featured Contributions

Thank you for the opportunity to comment. The CKB and applicant have not p