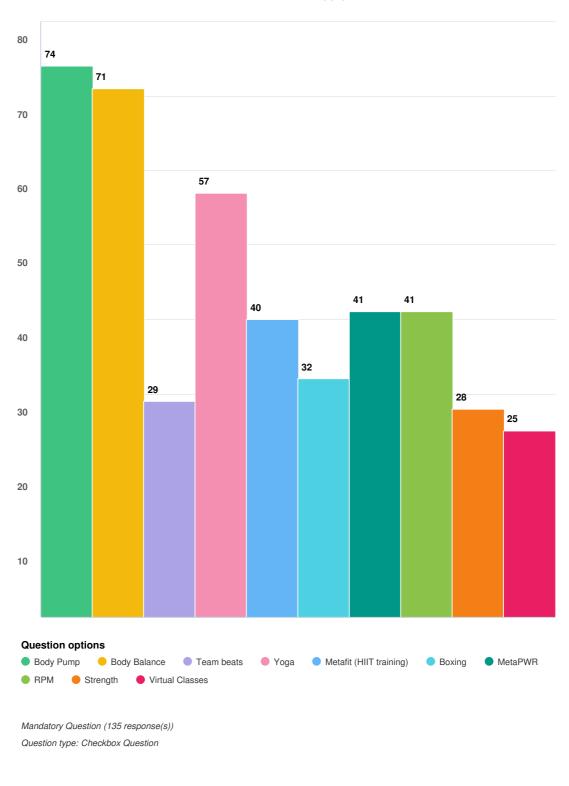

articipated in court-based indoor sports or activities at the Goldfields Oasis in the last 12 months?



Page 23 of 49





Page 24 of 49





Page 25 of 49





Page 26 of 49





Page 27 of 49









Thinking about indoor sporting-based activities you participate in, what facilities do you think would be beneficial to you and your children or dependents? Choose your top three (3) options.

Page 29 of 49



Do you participate in health and fitness activities?

Page 30 of 49





Mandatory Question (439 response(s)) Question type: Checkbox Question

## Page 31 of 49

# On average, how often would you participate in health and fitness activities?









Page 33 of 49



If yes, where did you go?

Page 34 of 49





Page 35 of 49





Page 36 of 49





Page 37 of 49





Page 38 of 49





Page 39 of 49





## Page 40 of 49





### Page 41 of 49

# Have you used the creche at the Goldfields Oasis in the past 12 months?



Page 42 of 49



Page 43 of 49



# Having used the creche, what facility upgrades would add benefit to the service?

Mandatory Question (90 response(s)) Question type: Checkbox Question

Page 44 of 49

# Have you used the cafe at the Goldfields Oasis in the past 12 months?



Page 45 of 49



If yes, how often?

Page 46 of 49





Page 47 of 49



We've asked about the sport, exercise and other specific activities you would come to the facility for. Now we would like to understand some of your other expectations for the facility. (Tick all that apply).

Question type: Checkbox Question

Page 48 of 49



# How important would you consider the followin