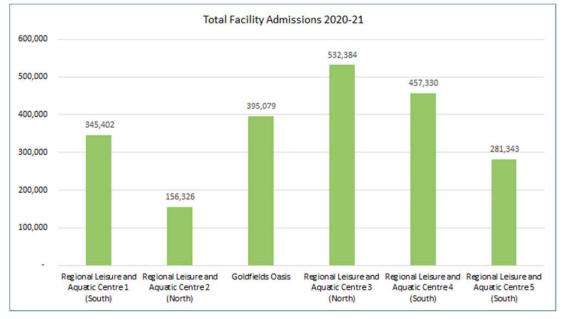

utilisation to be high. If the facilities are not meeting the customers' needs or the facility is operating at capacity, generally you would either see a decline or relatively static usage profile. The figures provide below indicate:

• Goldfields Oasis Recreation Centre generates a healthy level of usage annually in comparison to similar regional recreation centres. In particular, facility membership levels are comparatively much higher than

comparable recreation centres. This highlights, in particular that the gym and combined health and fitness activities (which dictate membership levels) are in demand within the Kalgoorlie-Boulder Region. When comparing this with membership per square metre this also re-enforces the attractiveness for membership based activities at Goldfields Oasis.



Figure 24: Total Facility Admissions Annually (Source: PLA WA Benchmarking Data)



Figure 25: Membership Levels by Facility Excluding Multi-passes (Source: PLA WA Benchmarking Data)



In respect of learn to swim (LTS) enrolments generally these are dictated to by the availability of
programmable water space. Generally the facility with the greatest level of programmable water space will
achieve a greater return. By programmable space it is important to understand that this relates to the extent
of relatively shallow water (0.8m to 1.2m) which is consistent in depth and provides the flexibility to be
subdivided into small areas for teaching / training purposes. Ideally such water if being used for toddlers,
babies and aged members of the community should be a minimum of 3 to 5 degrees w