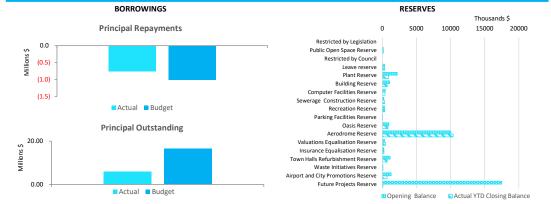

#### **EXECUTIVE SUMMARY**

Funding surplus / (deficit) Components Funding surplus / (deficit) YTD YTD Amended Var.\$ Budget Actual Budget (b)-(a) (a) (b) Opening \$6.84 M \$6.84 M \$6.84 M \$0.00 M \$28.73 M Closing \$0.00 M \$32.71 M \$3.98 M **Refer to Statement of Financial Activity** Cash and cash equivalents **Payables Receivables** \$8.76 M \$46.20 M % of total % Outstanding \$10.13 M % Collected **Unrestricted Cash** \$29.62 M 64.1% **Trade Payables** \$3.60 M **Rates Receivable** \$6.27 M 80.4% **Restricted Cash** \$16.58 M 35.9% 0 to 30 Days 66.5% **Trade Receivable** \$10.13 M % Outstanding Over 30 Days Over 30 Days 33.4% 47.6% Over 90 Days 15.9% Over 90 Days 38.5% Refer to Note 2 - Cash and Financial Assets Refer to Note 5 - Payables Refer to Note 3 - Receivables **Key Operating Activities** Amount attributable to operating activities YTD YTD Var. \$ Amended Budget Budget Actual (b)-(a) (a) (b) \$20.01 M \$26.02 M \$31.34 M \$5.32 M Refer to Statement of Financial Activity **Rates Revenue Operating Grants and Contributions Fees and Charges** \$2.33 M \$34.12 M \$29.02 M YTD Actual **YTD Actual** % Variance % Variance **YTD Actual** % Variance \$29.05 M (0.1%) \$3.26 M (28.5%) \$35.47 M (3.8%) YTD Budget **YTD Budget** YTD Budget Refer to Statement of Financial Activity Refer to Note 12 - Operating Grants and Contributions Refer to Statement of Financial Activity **Key Investing Activities** Amount attributable to investing activities YTD YTD Var. \$ Amended Budget Budget Actual (b)-(a) (a) (b) (\$52.96 M) (\$26.48 M) (\$24.14 M) \$2.34 M Refer to Statement of Financial Activity **Proceeds on sale Asset Acquisition Capital Grants YTD Actual** \$0.16 M % **YTD Actual** \$28.28 M % Spent **YTD Actual** \$3.90 M % Received Amended Budget \$0.79 M 20.6% Amended Budget Amended Budget \$15.21 M \$69.60 M 40.6% 25.6% Refer to Note 6 - Disposal of Assets Refer to Note 7 - Capital Acquisitions Refer to Note 7 - Capital Acquisitions **Key Financing Activities** Amount attributable to financing activities YTD YTD Var. \$ **Amended Budget** Budget Actual (b)-(a) (a) (b) \$26.10 M \$22.34 M \$18.67 M (\$3.67 M) Refer to Statement of Financial Activity **Lease Liability** Borrowings **Reserves** Principal Principal \$0.76 M **Reserves balance** \$16.58 M \$0.23 M repayments repayments Interest expense \$0.15 M Interest earned \$0.42 M \$0.04 M Interest expense Principal due \$5.91 M Principal due \$2.02 M Refer to Note 8 - Borrowings Refer to Note 10 - Cash Reserves Refer to Note 9 - Lease Liabilites

#### **BY NATURE OR TYPE**

|                                                                          | Ref  | Amended<br>Budget | YTD<br>Budget                | YTD<br>Actual                | Variance<br>\$         | Variance<br>%      | Var.    |
|--------------------------------------------------------------------------|------|-------------------|------------------------------|------------------------------|------------------------|--------------------|---------|
|                                                                          | Note | (a)               | (b)                          | (c)                          | (c) - (b)              | ((c) -<br>(b))/(b) |         |
|                                                                          |      | \$                | \$                           | \$                           | \$                     | %                  |         |
| Opening funding surplus / (deficit)                                      | 1(c) | 6,844,027         | 6,844,027                    | 6,844,027                    | 0                      | 0.00%              |         |
| Revenue from operating activities                                        |      |                   |                              |                              |                        |                    |         |
| Rates                                                                    |      | 29,052,559        | 29,047,839                   | 29,022,233                   | (25,606)               | (0.09%)            |         |
| Operating grants, subsidies and contributions                            | 12   | 4,163,563         | 3,258,275                    | 2,329,446                    | (928,829)              | (28.51%)           | ▼       |
| Fees and charges                                                         |      | 42,973,349        | 35,465,220                   | 34,121,089                   | (1,344,131)            | (3.79%)            |         |
| Interest earnings                                                        |      | 1,692,921         | 1,269,680                    | 1,457,074                    | 187,394                | 14.76%             | <b></b> |
| Other revenue                                                            |      | 3,686,044         | 2,693,911                    | 6,336,203                    | 3,642,292              | 135.20%            |         |
| Profit on disposal of assets                                             | 6    | 44,966            | 17,986                       | 136,878                      | 118,892                | 661.03%            |         |
| Expenditure from operating activities                                    |      | 81,613,402        | 71,752,911                   | 73,402,923                   | 1,650,012              | 2.30%              |         |
| Employee costs                                                           |      | (27,384,495)      | (20,416,996)                 | (21,264,047)                 | (847,051)              | (4 159/)           |         |
| Materials and contracts                                                  |      | (27,384,495)      | (20,418,998)<br>(17,352,082) | (21,264,047)<br>(14,354,597) | (847,051)<br>2,997,485 | (4.15%)<br>17.27%  |         |
| Utility charges                                                          |      | (4,455,855)       | (3,179,891)                  | (14,334,337)<br>(2,415,010)  | 764,881                | 24.05%             |         |
| Depreciation on non-current assets                                       |      | (26,499,783)      | (19,874,554)                 | (19,435,308)                 | 439,246                | 24.05%             |         |
| Interest expenses                                                        |      | (1,386,045)       | (1,093,744)                  | (1,077,122)                  | 459,246                | 1.52%              |         |
| Insurance expenses                                                       |      | (954,356)         | (743,170)                    | (732,886)                    | 10,022                 | 1.32%              |         |
| Other expenditure                                                        |      | (4,064,121)       | (2,926,693)                  | (2,866,485)                  | 60,208                 | 2.06%              |         |
| Loss on disposal of assets                                               | 6    | (1,107,000)       | (830,223)                    | (430)                        | 829,793                | 99.95%             |         |
|                                                                          | 0    | (89,162,431)      | (66,417,353)                 | (62,145,885)                 | 4,271,468              | (6.43%)            |         |
|                                                                          |      |                   |                              |                              |                        |                    |         |
| Non-cash amounts excluded from operating activities                      | 1(a) | 27,561,817        | 20,686,791                   | 20,080,687                   | (606,104)              | (2.93%)            |         |
| Amount attributable to operating activities                              |      | 20,012,788        | 26,022,349                   | 31,337,725                   | 5,315,376              | 20.43%             |         |
| Investing activities                                                     |      |                   |                              |                              |                        |                    |         |
| Proceeds from non-operating grants, subsidies and contributions          | 13   | 15,205,806        | 13,544,934                   | 3,900,095                    | (9,644,839)            | (71.21%)           | •       |
| Proceeds from disposal of assets                                         | 6    | 793,000           | 793,000                      | 163,621                      | (629,379)              | (79.37%)           | •       |
| Proceeds from financial assets at amortised cost - self supporting loans | 8    | 121,759           | 77,737                       | 77,737                       | 0                      | 0.00%              |         |
| Payments for property, plant and equipment and infrastructure            | 7    | (69,080,953)      | (40,894,135)                 | (28,282,974)                 | 12,611,161             | 30.84%             |         |
| Amount attributable to investing activities                              |      | (52,960,388)      | (26,478,464)                 | (24,141,521)                 | 2,336,943              | (8.83%)            |         |
| Financing Activities                                                     |      |                   |                              |                              |                        |                    |         |
| Proceeds from new debentures                                             | 8    | 10,847,830        | 6,327,901                    | 0                            | (6,327,901)            | (100.00%)          | •       |
| Transfer from reserves                                                   | 10   | 19,781,762        | 19,781,762                   | 29,947,748                   | 10,165,986             | 51.39%             |         |
| Payments for principal portion of lease liabilities                      | 9    | (317,097)         | 0                            | (226,408)                    | (226,408)              | 0.00%              | •       |
| Repayment of debentures                                                  | 8    | (1,015,992)       | 0                            | (758,932)                    | (758,932)              | 0.00%              | •       |
| Transfer to reserves                                                     | 10   | (3,192,928)       | (3,769,511)                  | (10,291,333)                 | (6,521,822)            | (173.02%)          | •       |
| Amount attributable to financing activities                              | _    | 26,103,575        | 22,340,152                   | 18,671,075                   | (3,669,076)            | (16.42%)           |         |
| Closing funding surplus / (deficit)                                      | 1(c) | 0                 | 28,728,063                   | 32,711,306                   | 3,983,243              | (13.87%)           |         |