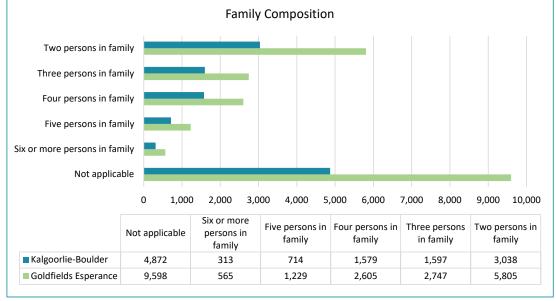

kely to include health, fitness and wellness, social sports and swimming.
- Seniors: Similar to that of adults, but likely to have a higher requirement for rehabilitation facilities, with community social-based activities and less physically demanding sporting requirements.

Goldfields Oasis Master Plan • City of Kalgoorlie-Boulder • 16 January 2023

### Dwellings and household types

In 2016, 29,055 people resided in occupied private dwellings and 1,680 people living in non-private dwellings, with 72.1% of people living in a separate house.



Figure 9: City of Kalgoorlie-Boulder Dwelling types

The dominant household type in the City was the 'One family household' with 7,535 families, followed by non-family households with 2,852.



Figure 10: City of Kalgoorlie-Boulder Household types



The two persons in family cohort is the most common with 3,038 families in Kalgoorlie-Boulder, where 65.3% of have two or less people in their family.

Figure 11: City of Kalgoorlie-Boulder Family Composition

The couple family with children cohort is the most common with 3,606 families, and when combined with the one parent family accounts for 4,610 families.



Figure 12: City of Kalgoorlie-Boulder Household Composition

The key focus of the City will likely need to provide infrastructure that can provide a broad range of family-based and multi-generational services and programs that can be adapted to the future changing needs of the community. This includes activities that provide proficiency pathways, given that many of the activities within the Goldfields Oasis can be considered as