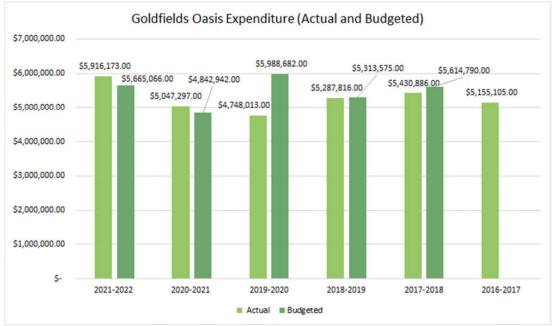

that for the past year income has exceeded all previous years and is almost on parity with budgeted expectations. This follows the main covid impacted year of 2019-2020 which highlighted a negative return against budget of almost \$700k. Previous years had not seen such disparities.
- The covid affected year also significantly impacted upon the anticipated expenditure which was \$1.2M below budget. This would obviously have been controlled by the JobKeeper subsidy and reduced cost of employing casuals. Expenditure has been climbing significantly since 2019-2020 to its highest level in 2021-2022.



Figure 70: Goldfield Oasis Income – Actual v Budgeted 2018-2022 (Source: City of Kalgoorlie-Boulder Annual Report)

Goldfields Oasis Master Plan • City of Kalgoorlie-Boulder • 16 January 2023



Figure 71: Goldfield Oasis Expenditure – Actual v Budgeted 2018-2022 (Source: City of Kalgoorlie-Boulder Annual Report)

Goldfields Oasis Master Plan • City of Kalgoorlie-Boulder • 16 January 2023

## Appendix 5: Benchmarking

### The Future of Recreation Leisure and Aquatic Centres

The following overarching trends can be deduced from emerging leisure and aquatic centre projects which are seeking to future proof redeveloped, modernised or newly developed infrastructure:

- Creation of a 'One Stop Shop': A large range of activity areas at the one site to maximise use and assist in sharing the costs.
- Reduce Operating Losses: The need to consider a mix of community and commercial activities at one site to offset traditional local government operating costs.
- Programmable Spaces: The nee