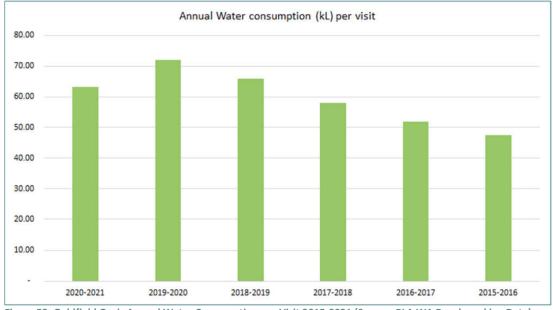

ne over the past three years albeit that the overall gas consumption has risen in 2020-2021 compared to the previous covid compromised reporting year.

Figure 49: Goldfield Oasis and Comparator Centres Annual Gas Consumption per Visit 2020-2021 (Source: PLA WA Benchmarking Data)

Aquatic Centre 3

(North)

Regional Leisure and Regional Leisure and Regional Leisure and

Aquatic Centre 4

(South)

Aquatic Centre 5

(South)

Goldfields Oasis



Figure 50: Goldfield Oasis and Comparator Centres Annual Power Consumption 2020-2021 (Source: PLA WA Benchmarking Data)



Figure 51: Goldfield Oasis and Comparator Centres Annual Power Consumption per Visit 2020-2021 (Source: PLA WA Benchmarking Data)



Figure 52: Goldfield Oasis Annual Water Consumption 2015-2021 (Source: PLA WA Benchmarking Data)







Figure 54: Goldfield Oasis Annual Gas Consumption 2015-2021 (Source: PLA WA Benchmarking Data)



Figure 55: Goldfield Oasis Annual Gas Consumption per Visit 2015-2021 (Source: PLA WA Benchmarking Data)

• Annual power consumption has shown a gradual decline since 2017-2018 until a gradual climb in 2020-2021. The most telling statistic is annual power consumption per visit which after a gradual climb up to 2019-2020 has shown a gradual decrease in the last reportable year. Again, it is too early to determine whether this is a trend or an operational anomaly.



Figure 56: Goldfield Oasis Annual Power Consumption 2015-2021 (Source: PLA WA Benchmarking Data)



## Figure 57: Goldfield Oasis Annual Power Consumption per Visit 2015-2021 (Source: PLA WA Benchmarking Data)

### **Profit an