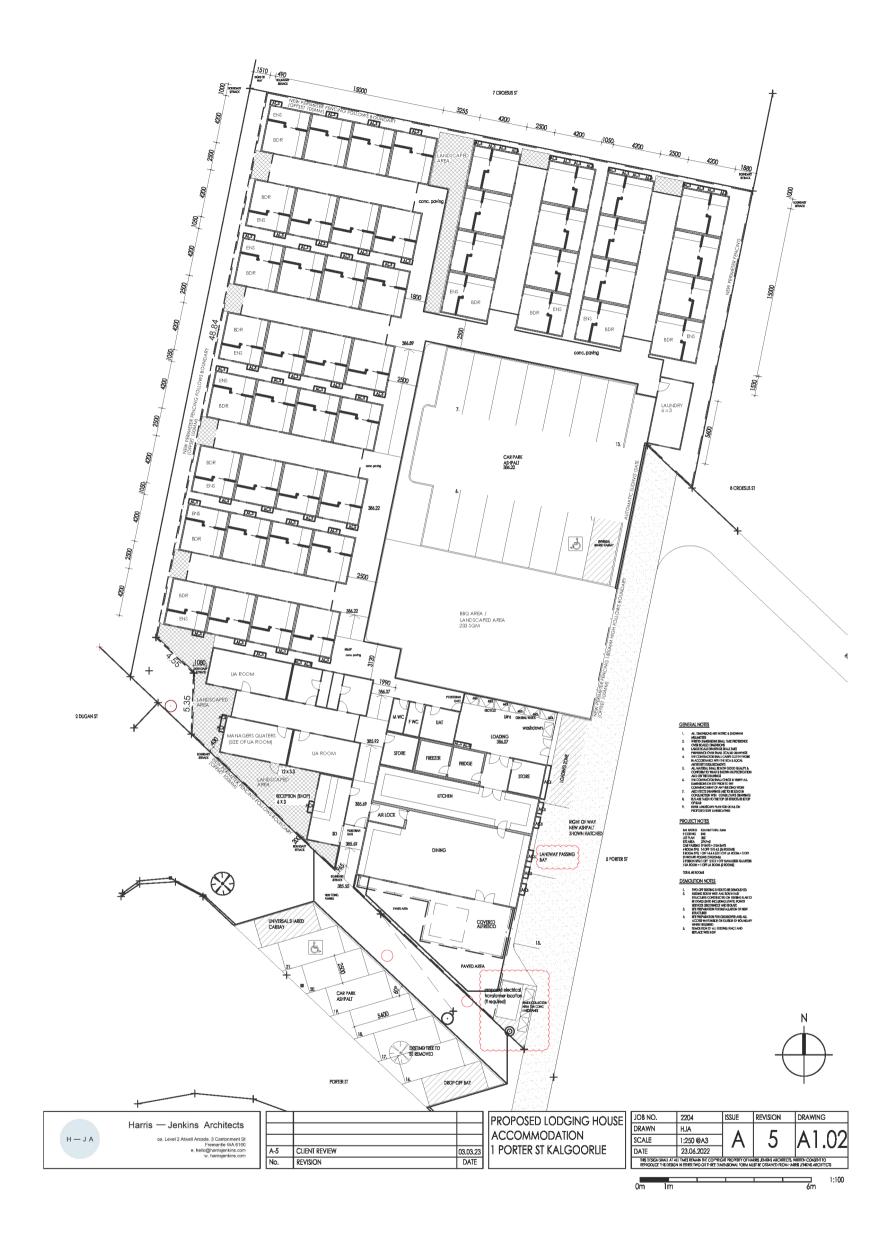

ping into the bins would comply with the *Environmental Protection (Noise) Regulations 1997*, during the day time period, if enclosed with a roof around the bin.

It is recommended that disposal of bottles be only conducted during the day time period via management. Alternatively, other noise control measures such as use of a glass crusher, or a more complete bin enclosure be utilised.

Noise from the proposed development to the adjacent premises associated with car door slams would comply with the *Environmental Protection (Noise) Regulations 1997*, during all time periods.

We trust the above meets your requirements on this matter. Should you have any queries, please do not hesitate to contact this office.

Yours faithfully, For **HERRING STORER ACOUSTICS** 

**Geoffrey Harris** 

Att.



Document Set ID: 3650417 Version: 4, Version Date: 21/03/2023

Attachment 15.2.5.4 Appendix 4: Noise Management Plan and Mechanical Noise Acoustic Report

# Appendix 5: Waste Management Plan



# Waste Management Plan

1 Porter Street, Kalgoorlie

Prepared for 1 Porter Street Property Pty Ltd

24 November 2022

Project Number: TW22172

Assets | Engineering | Environment | Noise | Spatial | Waste



| DOCUMENT CONTROL                                                                                                                                                                                                                       |              |                                                  |               |           |             |          |
|-----------------------------------------