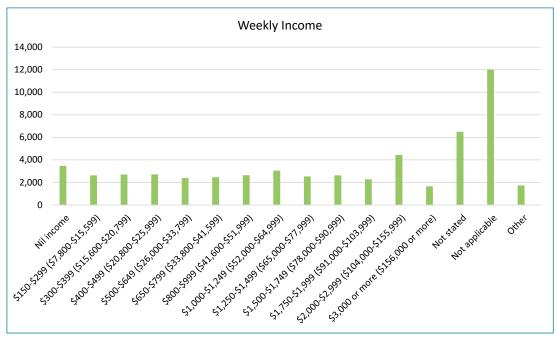

socialisation pursuits are important.

#### Income

14,897 people were in the workforce in 2016, with 10,628 indicating full-time employment. Notably 5,885 were not in the labour force and a further 2,375 not stating their status. The income band of \$2,000-\$2,999 per week (\$104,000-\$155,999 per annum) was the most prominent, followed by those earning \$1,250-\$1,499 per week (\$65,000-\$77,999 per annum).



Figure 13: City of Kalgoorlie-Boulder Labour force

Typically, there is a higher percentage of people living in the goldfields region earning more than \$78,000-\$90,000 those living in the greater Western Australia, but overall 44% of the population earn less than \$78,000 per annum (Figure 14 refers).

Goldfields Oasis Master Plan • City of Kalgoorlie-Boulder • 16 January 2023



Figure 14: City of Kalgoorlie-Boulder Average Weekly income

The SEIFA score for Goldfields Esperance Region in 2016 was 970, indicating that the community are relatively at a greater disadvantage than greater Perth – which is reflective of the income and work status previously identified.

In the development of facilities, employment and income profiles are important considerations as they provide some guidance in relation to a person or a family's ability to pay, which may act as a barrier to participation. This implies that 44% of the community may not have the resources to pay for 'non-essential' services, programs and activities.

The City must consider the implications of a household's ability or willingness to pay, when considering the provision of infrastructure through considere