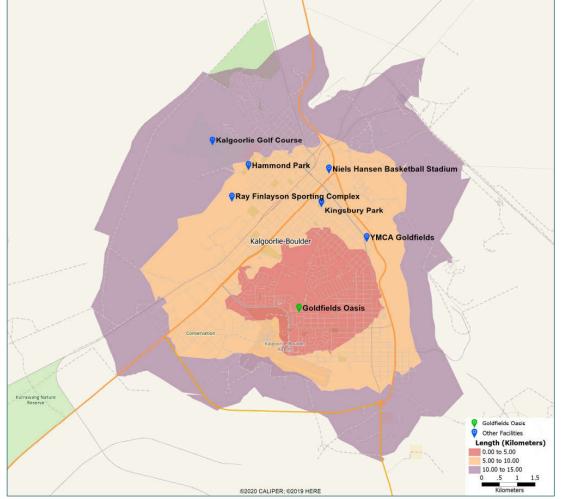

5km catchment with a total population of 29,882 currently being serviced by the facility within 15km, 25,036 within a 10km catchment and 11,986 within a 5km catchment. The relative accessibility of the facility can be seen as being high for the vast majority of the City's population. Figure 15 highlights the extent of each of the 5km catchments and relative location of other key City of Kalgoorlie-Boulder sport and recreation facilities operated by the City or others.

Table 25: Catchment population

| Driveable distance | Population |
|--------------------|------------|
| Less than 5km      | 11,986     |
| 5-10km             | 13,050     |
| 10-15km            | 4,846      |
| Total              | 29,882     |

Goldfields Oasis Master Plan • City of Kalgoorlie-Boulder • 16 January 2023



Figure 15: Catchment - Goldfields Oasis

The Goldfields Oasis catchment includes 6,969 family households with an estimated (median) weekly wage of \$2,646 (family) and \$1,014 (individual).

The profile of the community potentially accessing the facility is similar to that identified within the City profiling where there are indicatively a high number of young families with a relatively high population within the 25 to 54 age group cohort. Figure 16 refers.

The gender split is consistent across all catchments with males being the dominant gender group in the 0-10km catchment and a relatively even split of genders in the 10-15km outer lying catchment.



Figure 16: Catchment - Population by age





### Appendix 3: Visual Audit



Goldfields Oasis Master Plan • City of Kalgoorlie-Boulder