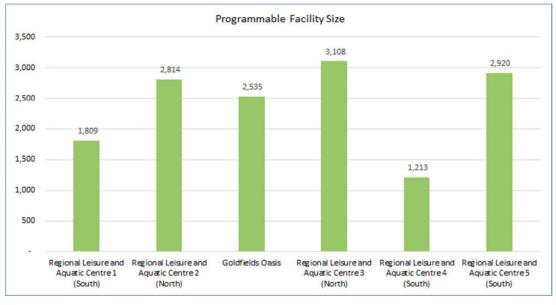

| 15.3.3.1 01- S-301-02 REV 0_3                              | .257 |
|------------------------------------------------------------|------|
| 15.4.1 GOLDFIELDS OASIS MASTER PLAN                        | .258 |
| 15.4.1.1 GOLDFIELDS OASIS MASTER PLAN - CITY OF KALGOORLIE | -    |
| BOULDER - JAN 2023                                         | .258 |