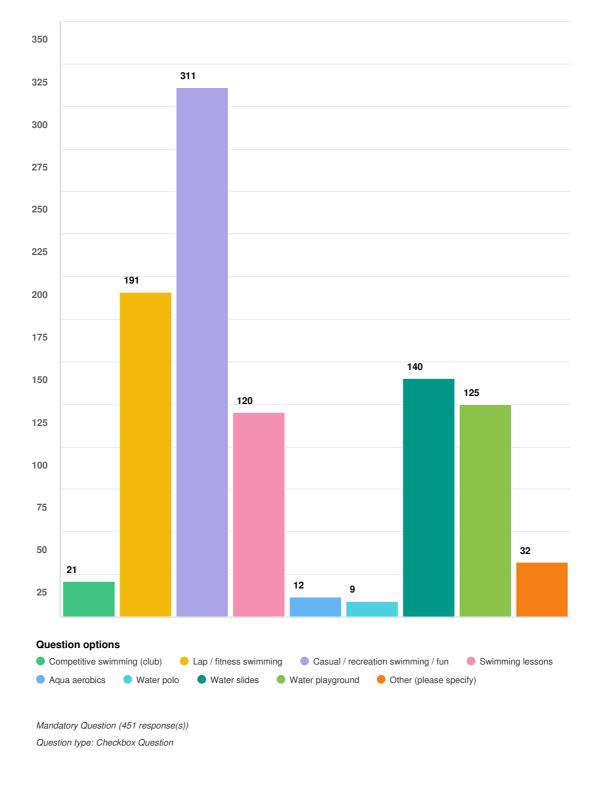

| Registered   | Unverified | Anonymous |
| Survey Tool | Survey               | Archived    | 984      | 0            | 0          | 753       |

Page 2 of 49

### **ENGAGEMENT TOOL: SURVEY TOOL**





Mandatory Question (768 response(s)) Question type: Checkbox Question

Page 3 of 49



### Do you identify as an Aboriginal and/or Torres Strait Islander person

Mandatory Question (768 response(s)) Question type: Checkbox Question

Page 4 of 49



What is your family composition?

Mandatory Question (768 response(s)) Question type: Checkbox Question

Page 5 of 49



Click on what applies to your household, I have:

Mandatory Question (768 response(s)) Question type: Checkbox Question

Page 6 of 49



Mandatory Question (768 response(s)) Question type: Radio Button Question

Page 7 of 49





Page 8 of 49

### On average, how often would you participate in pool-based sports or activities?



Page 9 of 49





Page 10 of 49







Mandatory Question (266 response(s)) Question type: Radio Button Question

Page 11 of 49





Page 12 of 49





Page 13 of 49





Page 14 of 49





Page 15 of 49

22 May 2023

CKB Unearthed : Summary Report for 01 April 2022 to 14 April 2022

Do you have children or dependents who participate in pool based activities?



Page 16 of 49





Page 17 of 49





Page 18 of 49







# Do you participate in court-based indoor sports or activities?



Page 20 of 49





Page 21 of 49







Have you participated in court-based indoor sports or activities at the Goldfields Oasis in the last 12 months?



Page 23 of 49





Page 24 of 49





Page 25 of