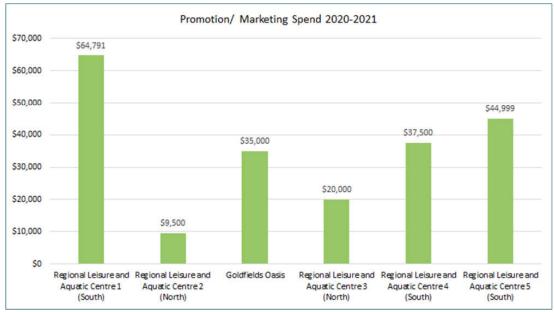

may be reflective of the employment of a high
  number of casual staff or contracted staff on low annual wage. At 43 FTE's the centre employs 8 or more
  people more than comparable regional recreation centres.
- The total subsidy at \$1.5m annually is high but is comparable with other regional recreation centres.



Figure 35: Goldfield Oasis Total Operating and Comparator Centres Revenue 2020-2021 (Source: PLA WA Benchmarking Data)



Figure 36: Goldfield Oasis and Comparator Centres Income per Visit 2020-2021 (Source: PLA WA Benchmarking Data)



Figure 37: Goldfield Oasis and Comparator Centres Operating Cost 2020-2021 (Source: PLA WA Benchmarking Data)



Figure 38: Goldfield Oasis and Comparator Centres Expenditure per Visit 2020-2021 (Source: PLA WA Benchmarking Data)















Figure 42: Goldfield Oasis and Comparator Centres Marketing Expenditure 2020-2021 (Source: PLA WA Benchmarking Data)



Figure 43: Goldfield Oasis and Comparator Centres Total Subsidy 2020-2021 (Source: PLA WA Benchmarking Data)



Figure 44: Goldfield Oasis and Comparator Centres Subsidy per Visit 2020-2021 (Source: PLA WA Benchmarking Data)



Figure 45: Goldfield Oasis and Comparator Centres Cost Recovery 2020-2021 (Source: PLA WA Benchmarking Data)

## Utilities

The City have invested significantly in a range of sustainable initiatives at Goldfields Oasis. It would be anticipated that the benefit from such initiatives should be realised in reduced service and utility costs. The reports indicate:



• Water consumption at 25,000kl is higher than comparable regional centres and in par