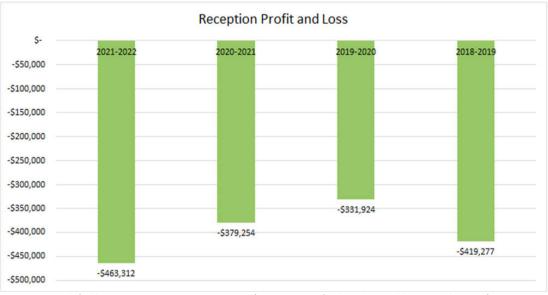

f 2019-2020 and 2020-221 had been reducing as has the reception loss but in 2021-2022 this increased significantly to above 2018-2019 levels. The net loss overall including corporate overheads is consistently over \$2M with the last financial year at a deficit of \$2.6M, albeit \$200k below that experienced in 2018-2019. When the corporate overheads are taken out it can be seen that over the past four years, the operating deficit has declined, albeit with a slight increase over the past financial year.
- The level of subsidy per visit (excluding overheads) over the past two years has decreased dramatically to be commensurate with the reducing operating deficit (excluding overheads).



Figure 65: Goldfield Oasis Operations Loss 2018-2022 (Source: City of Kalgoorlie-Boulder Annual Report)



Figure 66: : Goldfield Oasis Reception Loss 2018-2022 (Source: City of Kalgoorlie-Boulder Annual Report)





Figure 68: Goldfield Oasis Net Loss Including Depreciation and Corporate Overheads 2018-2022 (Source: City of Kalgoorlie-Boulder Annual Report)



- In respect of income against budget it can be seen that for the past year income has exceeded all previous years and is almost on parity with budgeted expectations. This follows the main covid impacted year of 2019-2020 which highlighted a negative return against budget of almost \$700k. Previous years had not seen such disparities.
- The covid affected year also significantly impacted upon the anticipated expenditure which was \$1.2M below budget. This would obviously have been controlled by the JobKeeper subsidy and reduced cost of