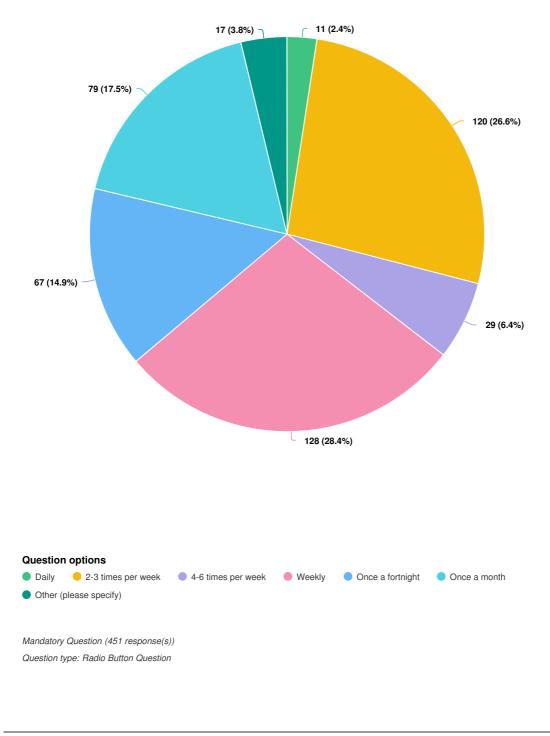

| 0            | 0          | 753       |

Page 2 of 49

### **ENGAGEMENT TOOL: SURVEY TOOL**





Mandatory Question (768 response(s)) Question type: Checkbox Question

Page 3 of 49



### Do you identify as an Aboriginal and/or Torres Strait Islander person

Mandatory Question (768 response(s)) Question type: Checkbox Question

Page 4 of 49



What is your family composition?

Mandatory Question (768 response(s)) Question type: Checkbox Question

Page 5 of 49



Click on what applies to your household, I have:

Mandatory Question (768 response(s)) Question type: Checkbox Question

Page 6 of 49



Mandatory Question (768 response(s)) Question type: Radio Button Question

Page 7 of 49





Page 8 of 49

### On average, how often would you participate in pool-based sports or activities?



Page 9 of 49





Page 10 of 49







Mandatory Question (266 response(s)) Question type: Radio Button Question

Page 11 of 49





Page 12 of 49





Page 13 of 49





Page 14 of 49





Page 15 of 49

22 May 2023

CKB Unearthed : Summary Report for 01 April 2022 to 14 April 2022

Do you have children or dependents who participate in pool based activities?



Page 16 of 49





Page 17 of 49





Page 18 of 49







# Do you participate in court-based indoor sports or activities?



Page 20 of 49





Page 21 of 49







Have you participated in court-based indoor sports or activities at the Goldfields Oasis in the last 12 months?



Page 23 of 49





Page 24 of 49





Page 25 of 49





Page 26 of 49





Page 27 of 49









Thinking about indoor sporting-based activities you