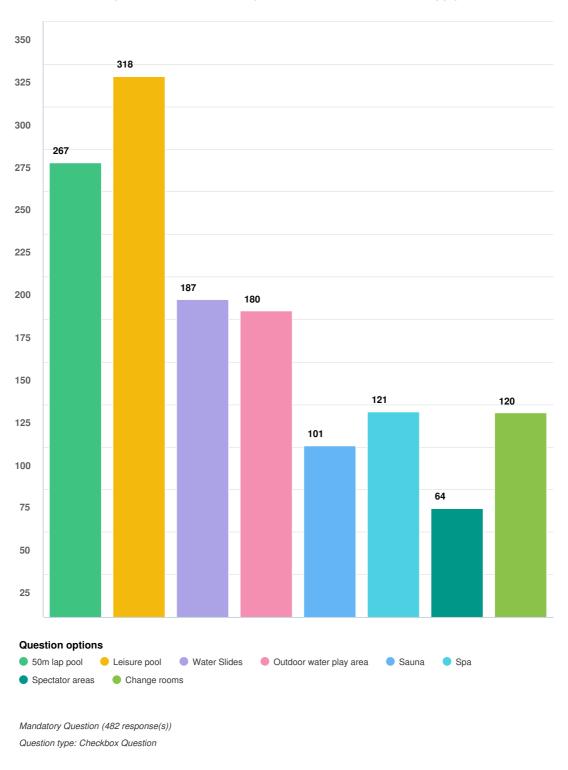

### Do you identify as an Aboriginal and/or Torres Strait Islander person

Mandatory Question (768 response(s)) Question type: Checkbox Question

Page 4 of 49



What is your family composition?

Mandatory Question (768 response(s)) Question type: Checkbox Question

Page 5 of 49



Click on what applies to your household, I have:

Mandatory Question (768 response(s)) Question type: Checkbox Question

Page 6 of 49



Mandatory Question (768 response(s)) Question type: Radio Button Question

Page 7 of 49





Page 8 of 49

### On average, how often would you participate in pool-based sports or activities?



Page 9 of 49





Page 10 of 49







Mandatory Question (266 response(s)) Question type: Radio Button Question

Page 11 of 49





Page 12 of 49





Page 13 of 49





Page 14 of 49





Page 15 of 49

22 May 2023

CKB Unearthed : Summary Report for 01 April 2022 to 14 April 2022

Do you have children or dependents who participate in pool based activities?



Page 16 of 49





Page 17 of 49





Page 18 of 49







# Do you participate in court-based indoor sports or activities?



Page 20 of 49





Page 21 of 49







Have you participated in court-based indoor sports or activities at the Goldfields Oasis in the last 12 months?



Page 23 of 49





Page 24 of 49





Page 25 of 49





Page 26 of 49





Page 27 of 49









Thinking about indoor sporting-based activities you participate in, what facilities do you think would be beneficial to you and your children or dependents? Choose your top three (3) options.

Page 29 of 49



Do you participate in health a