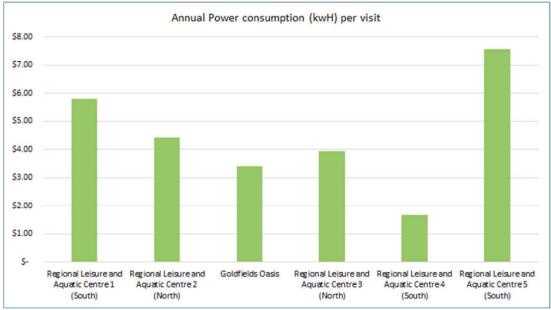

decline in the most severely impacted covid 19 year. There has however been a slight decline in the year following, but it is too early to confirm whether this is a trend.



• Annual gas consumption has been showing a gradual decline over the past three years albeit that the overall gas consumption has risen in 2020-2021 compared to the previous covid compromised reporting year.

Figure 49: Goldfield Oasis and Comparator Centres Annual Gas Consumption per Visit 2020-2021 (Source: PLA WA Benchmarking Data)

Aquatic Centre 3

(North)

Regional Leisure and Regional Leisure and Regional Leisure and

Aquatic Centre 4

(South)

Aquatic Centre 5

(South)

Goldfields Oasis



Figure 50: Goldfield Oasis and Comparator Centres Annual Power Consumption 2020-2021 (Source: PLA WA Benchmarking Data)



Figure 51: Goldfield Oasis and Comparator Centres Annual Power Consumption per Visit 2020-2021 (Source: PLA WA Benchmarking Data)



Figure 52: Goldfield Oasis Annual Water Consumption 2015-2021 (Source: PLA WA Benchmarking Data)







Figure 54: Goldfield Oasis Annual Gas Consumption 2015-2021 (Source: PLA WA Benchmarking Data)



Figure 55: Goldfield Oasis Annual Gas Consumption per Visit 2015-2021 (Source: PLA WA Benchmarking Data)

• Annual power consumption has shown a gradual decline since 2017-2018 until a gradual climb in 2020-2021. The most telling statistic is annual power consumption per visit which after a gradual climb up to 2019-2020 has shown a gradual decrease in the last reportable year. Again, it is too early to determine whether this is a trend or an operational anoma