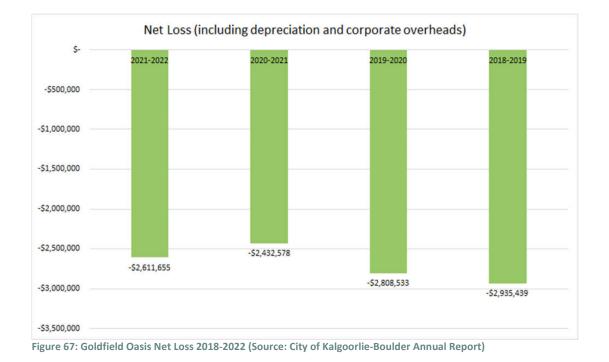

cantly to above 2018-2019 levels. The net loss overall including corporate overheads is consistently over \$2M with the last financial year at a deficit of \$2.6M, albeit \$200k below that experienced in 2018-2019. When the corporate overheads are taken out it can be seen that over the past four years, the operating deficit has declined, albeit with a slight increase over the past financial year.
- The level of subsidy per visit (excluding overheads) over the past two years has decreased dramatically to be commensurate with the reducing operating deficit (excluding overheads).



Figure 65: Goldfield Oasis Operations Loss 2018-2022 (Source: City of Kalgoorlie-Boulder Annual Report)



Figure 66: : Goldfield Oasis Reception Loss 2018-2022 (Source: City of Kalgoorlie-Boulder Annual Report)





Figure 68: Goldfield Oasis Net Loss Including Depreciation and Corporate Overheads 2018-2022 (Source: City of Kalgoorlie-Boulder Annual Report)



- In respect of income against budget it can be seen that for the past year income has exceeded all previous years and is almost on parity with budgeted expectations. This follows the main covid impacted year of 2019-2020 which highlighted a negative return against budget of almost \$700k. Previous years had not seen such disparities.
- The covid affected year also significantly impacted upon the anticipated expenditure which was \$1.2M below budget. This would obviously have been controlled by the JobKeeper subsidy and reduced cost of employing casuals. Expenditure has been climbing significantly since 2019-2020 to its highest level in 2021