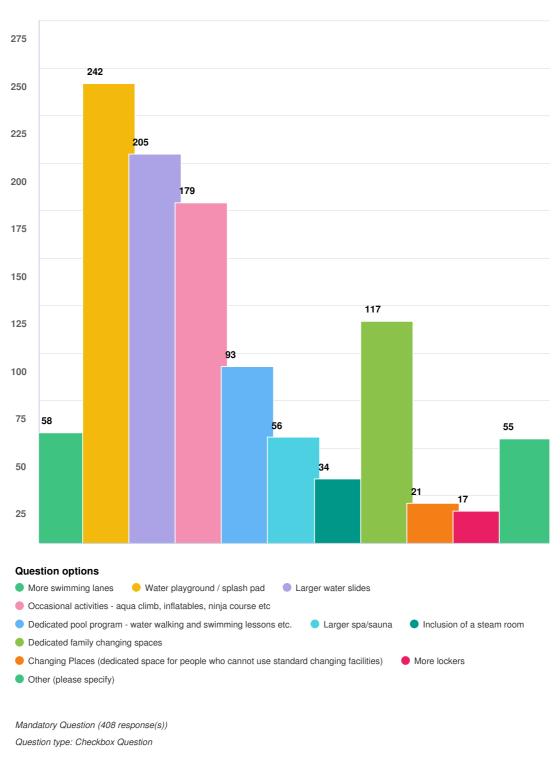

Question type: Checkbox Question

Page 5 of 49



Click on what applies to your household, I have:

Mandatory Question (768 response(s)) Question type: Checkbox Question

Page 6 of 49



Mandatory Question (768 response(s)) Question type: Radio Button Question

Page 7 of 49





Page 8 of 49

### On average, how often would you participate in pool-based sports or activities?



Page 9 of 49





Page 10 of 49







Mandatory Question (266 response(s)) Question type: Radio Button Question

Page 11 of 49





Page 12 of 49





Page 13 of 49





Page 14 of 49





Page 15 of 49

22 May 2023

CKB Unearthed : Summary Report for 01 April 2022 to 14 April 2022

Do you have children or dependents who participate in pool based activities?



Page 16 of 49





Page 17 of 49





Page 18 of 49







# Do you participate in court-based indoor sports or activities?



Page 20 of 49





Page 21 of 49







Have you participated in court-based indoor sports or activities at the Goldfields Oasis in the last 12 months?



Page 23 of 49





Page 24 of 49





Page 25 of 49





Page 26 of 49





Page 27 of 49









Thinking about indoor sporting-based activities you participate in, what facilities do you think would be beneficial to you and your children or dependents? Choose your top three (3) options.

Page 29 of 49



Do you participate in health and fitness activities?

Page 30 of 49





Mandatory Question (439 response(s)) Question type: Checkbox Question

## Page 31 of 49

# On average, how often would you participate in health and fitness activities?









Page 33 of