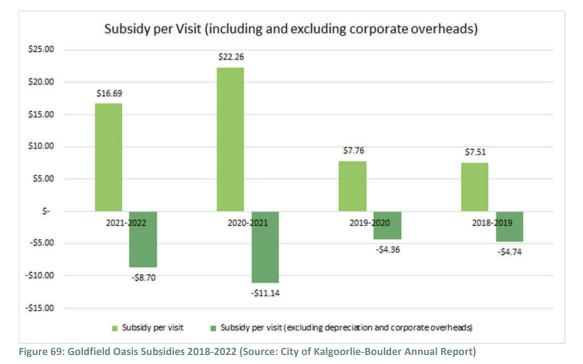

cit of \$2.6M, albeit \$200k below that experienced in 2018-2019. When the corporate overheads are taken out it can be seen that over the past four years, the operating deficit has declined, albeit with a slight increase over the past financial year.
- The level of subsidy per visit (excluding overheads) over the past two years has decreased dramatically to be commensurate with the reducing operating deficit (excluding overheads).



Figure 65: Goldfield Oasis Operations Loss 2018-2022 (Source: City of Kalgoorlie-Boulder Annual Report)



Figure 66: : Goldfield Oasis Reception Loss 2018-2022 (Source: City of Kalgoorlie-Boulder Annual Report)





Figure 68: Goldfield Oasis Net Loss Including Depreciation and Corporate Overheads 2018-2022 (Source: City of Kalgoorlie-Boulder Annual Report)



- In respect of income against budget it can be seen that for the past year income has exceeded all previous years and is almost on parity with budgeted expectations. This follows the main covid impacted year of 2019-2020 which highlighted a negative return against budget of almost \$700k. Previous years had not seen such disparities.
- The covid affected year also significantly impacted upon the anticipated expenditure which was \$1.2M below budget. This would obviously have been controlled by the JobKeeper subsidy and reduced cost of employing casuals. Expenditure has been climbing significantly since 2019-2020 to its highest level in 2021-2022.



Figure 70: Goldfield Oasis Income – Actual v Budgeted 2018-2022 (Source: City of Kalgoorlie-Boulder Annual Report)

Goldfields Oasis Master