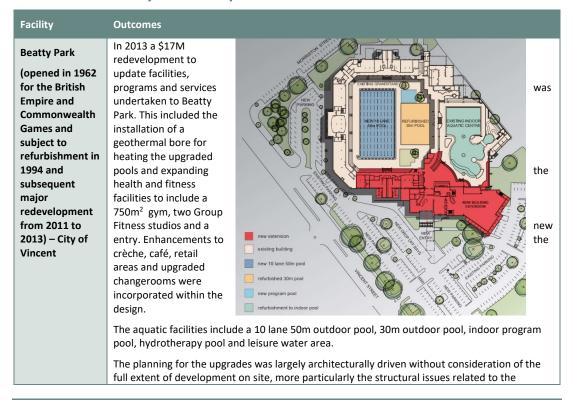

ty components considered at Goldfields Oasis were informed by a series of contemporary wet and dry facility developments. These included:

- Recent WA developments including Cockburn ARC and Mandurah Aquatic and Recreation Centre representing a new development and retrofit. In addition the development of dry side (dedicated 24/7 gym and associated group fitness) at Beatty Park, City of Vincent and more recent development at Swan Active Midvale (formerly Midland Leisure Centre) within the City of Swan were reviewed.
- Recent aquatic and court developments undertaken within Victoria which represent the most contemporary pool designs across Australia.
- Lessons learnt from other individual facility components developed on discrete sites throughout Australia.

These are all referenced below.



#### **Recent WA Facility Redevelopment Benchmarks**

| Facility                                                                            | Outcomes