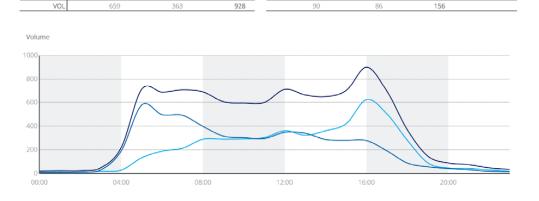

ustic Report

# **APPENDIX B**

MRWA FUTURE TRAFFIC DATA



## Hourly Volume

VO

TIME

PM

Great Eastern Hwy (H005)

East of Atbara St (SLK 587.92)

B 8 All Vehicles Heavy Vehicles 8 5 w s. EB w WB Both EB WB Both 96 00:00 21 4.8 01:00 24 8.3 02:00 14 24 12.5 03:00 49 10.2 4 04:00 220 34 42 19,1 05:00 34 80 114 16.0 06:00 497 686 42 142 20.7 07:00 706 156 08:00 688 163 23.7 09:00 606 80 149 24.6 10:00 303 595 68 145 24.4 11:00 600 150 12:00 362 348 710 78 76 154 21.7 13:00 663 84 154 23.2 138 14:00 362 287 649 65 21.3 15:00 421 280 701 76 62 138 19.7 15.6 16:00 141 624 902 86 17:00 693 116 16.7 18:00 367 15.3 88 42 14 56 146 19 19:00 89 12 13.0 20:00 89 11 12.4 6 21:00 9.3 4 18 48 6.3 22:00 23:00 35 11.4 4 945 1068 TOTAL 4896 10008 2013 20.1  $\wedge$ Peak Statistics AM TIME 06:45 06:45



762

16:15

- Eastbound - Westbound - Both Directions

Document Set ID: 3650417 Version: 4, Version Date: 21/03/2023 SITE 16193

2020/21 Monday to Friday

13:15



Our ref: 30072-3-22292

15 March 2023

Planning Solutions Level 1, 251 St Georges Terrace Perth, WA 6000

Attention: Ben Doyle Address: <u>ben@planningsolutions.com.au</u>

Dear Ben,

#### 1 PORTER STREET, KALGOORLIE – MECHANICAL PLANT ACOUSTIC CONSULTANCY

#### **SUMMARY**

Based on information provided, noise emissions from mechanical plant associated with the development at 1 Porter Street, Kalgoorlie would meet the *Environmental Protection (Noise) Regulations 1997* when enclosed.

With regards to glass dropping into bins, to meet the *Environmental Protection (Noise) Regulations 1997* during the day period, an enclosure w