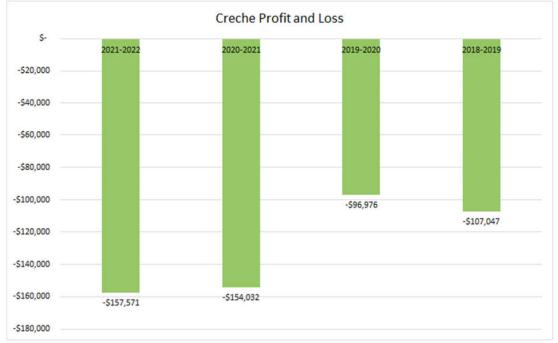

ake part in gym / fitness activities on weekday mornings / early afternoon and on Saturdays. This is not dissimilar to other recreation centres which seek to

Goldfields Oasis Master Plan • City of Kalgoorlie-Boulder • 16 January 2023



subsidise gym activity to provide respite for carers and increase the general health, fitness and wellbeing of a community.



Figure 59: Goldfield Oasis Aquatics Loss 2018-2022 (Source: City of Kalgoorlie-Boulder Annual Report)



Figure 60: Goldfield Oasis Swim School Profit and Loss 2018-2022 (Source: City of Kalgoorlie-Boulder Annual Report)



Figure 61: Goldfield Oasis Events Loss 2018-2022 (Source: City of Kalgoorlie-Boulder Annual Report)







Figure 63: Goldfield Oasis Stadium Profit 2018-2022 (Source: City of Kalgoorlie-Boulder Annual Report)



Figure 64: Goldfield Oasis Creche Loss 2018-2022 (Source: City of Kalgoorlie-Boulder Annual Report)

- The overall operations loss in the main Covid affected years of 2019-2020 and 2020-221 had been reducing as has the reception loss but in 2021-2022 this increased significantly to above 2018-2019 levels. The net loss overall including corporate overheads is consistently over \$2M with the last financial year at a deficit of \$2.6M, albeit \$200k below that experienced in 2018-2019. When the corporate overheads are taken out it can be seen that over the past four years, the operating deficit has declined, albeit with a slight increase over the past financial year.
- The level of subsidy per visit (excluding overheads) over the past two years has decreased dramatically to be commensurate