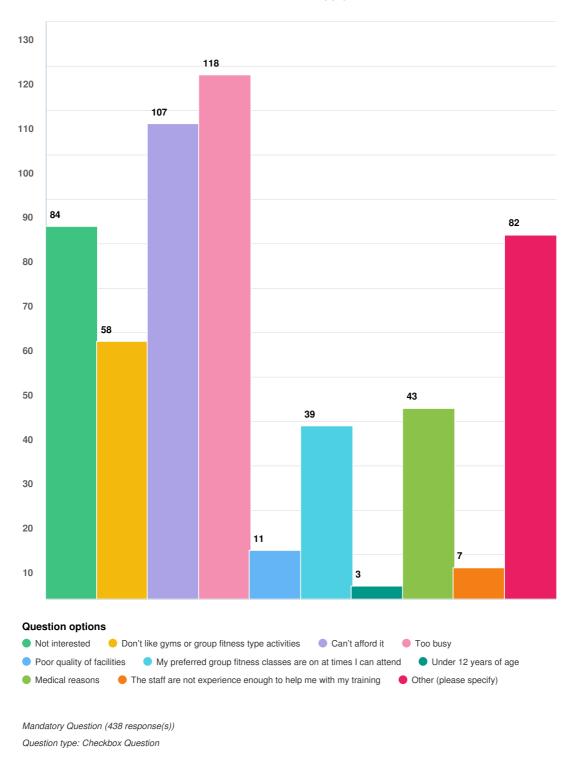

es?



Page 20 of 49





Page 21 of 49







Have you participated in court-based indoor sports or activities at the Goldfields Oasis in the last 12 months?



Page 23 of 49





Page 24 of 49





Page 25 of 49





Page 26 of 49





Page 27 of 49









Thinking about indoor sporting-based activities you participate in, what facilities do you think would be beneficial to you and your children or dependents? Choose your top three (3) options.

Page 29 of 49



Do you participate in health and fitness activities?

Page 30 of 49





Mandatory Question (439 response(s)) Question type: Checkbox Question

## Page 31 of 49

# On average, how often would you participate in health and fitness activities?









Page 33 of 49



If yes, where did you go?

Page 34 of 49





Page 35 of 49





Page 36 of 49





Page 37 of 49





Page 38 of 49





Page 39 of 49





## Page 40 of 49





### Page 41 of 49

# Have you used the creche at the Goldfields Oasis in the past 12 months?



Page 42 of 49



Page 43 of 49



# Having used the creche, what facility upgrades would add benefit to the service?

Mandatory Question (90 response(s)) Question type: Checkbox Question

Page 44 of 49

# Have you used the cafe at the Goldfields Oasis in the past 12 months?



Page 45 of 49



If yes, how often?

Page 46 of 49





Page 47 of 49



We've asked about the sport, exercise and other specific activities you would come to the facility for. Now we would like to understand some of your other expectations for the facility. (Tick all that apply).

Question type: Checkbox Question

Page 48