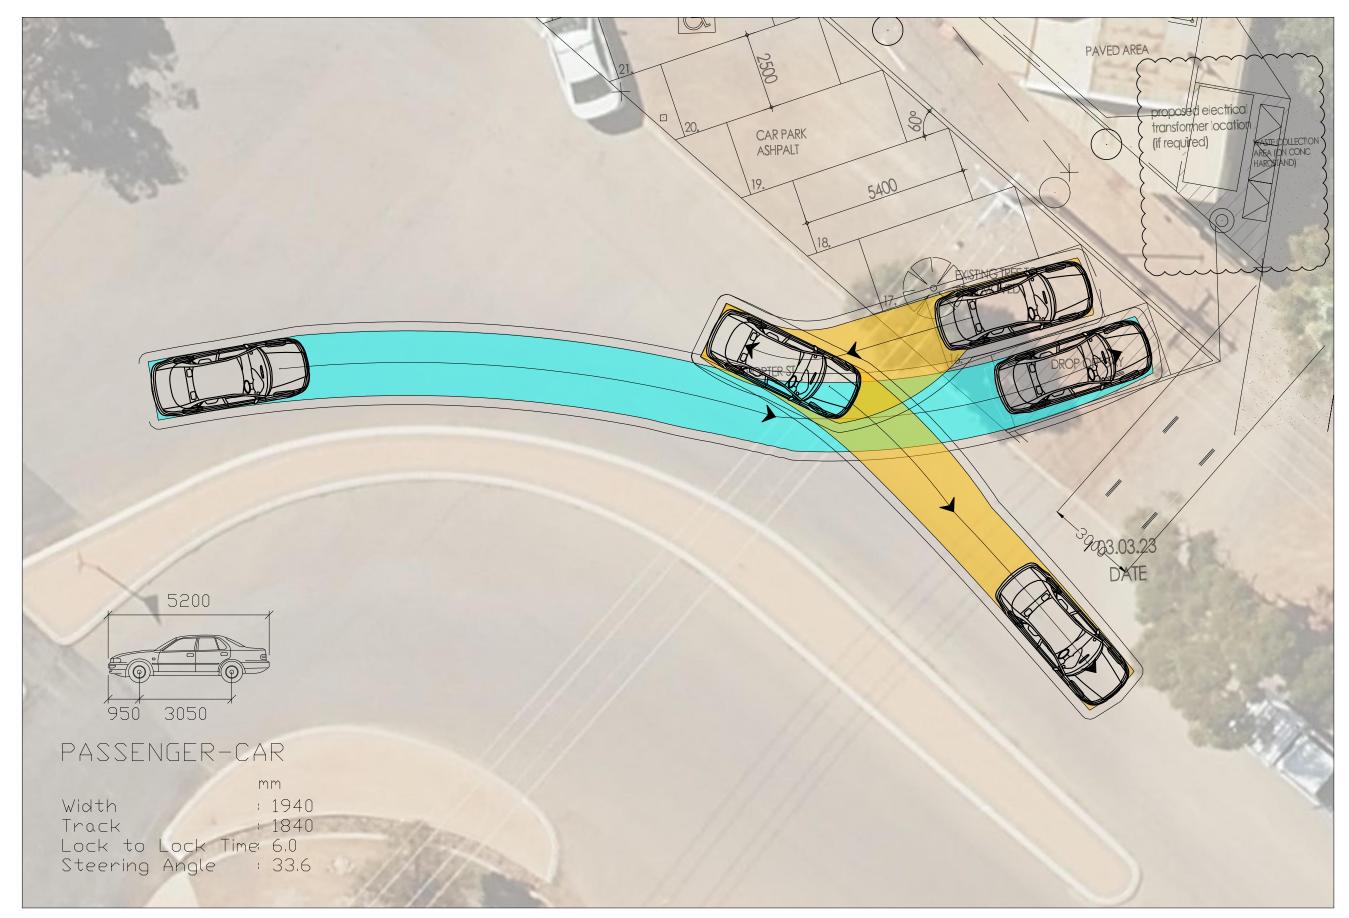

| N/A       |                    |
| Site specific issues                                           | N/A       |                    |
| Safety issues                                                  |           |                    |
| identify issues                                                | N/A       |                    |
| remedial measures                                              | N/A       |                    |

CW1200501 / 304900830 | 15 March 2023 | Commercial in Confidence

Proposed Lodging House Accommodation - No. 1 Porter Street, Kalgoorlie

# APPENDIX B SITE PLAN

Cardno





0m 1m 6m

Proposed Lodging House Accommodation - No. 1 Porter Street, Kalgoorlie





SWEPT PATHS

🔿 Cardno





Document Set ID: 3650417 Version: 2, Version Date: 17/03/2023



Appendix 4: Noise Management Plan and Mechanical Noise Acoustic Report

# HERRING STORER

## PLANNING SOLUTIONS 1 PORTER STREET KALGOORLIE

# STATE PLANNING POLICY 5.4 NOISE MANAGEMENT PLAN

SEPTEMBER 2022

OUR REFERENCE: 30071-1-22292

Rochdale Holdings Pty Ltd A.B.N. 85 009 049 067 trading as: HERRING STORER ACOUSTICS P.O. Box 219, Como, W.A. 6952 (08) 9367 6200 hsa@hsacoustics.com.au



Herring Storer Acoustics

#### DOCUMENT CONTROL PAGE

### ACOUSTIC ASSESSMENT 1 PORTER STREET KALGOORLIE

Job No: 22292

Document Reference: 30071-1-22292

#### FOR

## PLANNING SOLUTIONS

| Author:              | Geoffrey Harris | •                                                      | Checked By: | Tim Reynolds |                    |
|----------------------|-----------------|------------------------