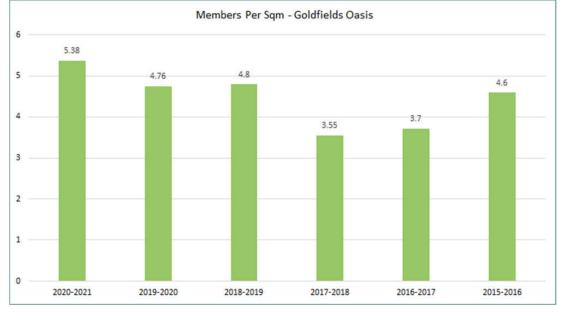

Jan- | Apr- | Jul- | Oct- |
|                 | Mar  | Jun  | Sep  | Dec  |
| Casual Visits   | 6485 | 2360 | 1727 | 5172 | 5855 | 5172 |      |      | 4632 | 3864 | 2440 | 1258 | 4685 | 1066 | 706  | 4654 | 4814 | 1988 | 2251 | 4858 |
| Gold Members    | 1877 | 1758 | 1677 | 1612 | 1675 | 1585 | 1582 | 1758 | 1776 | 1733 | 1642 | 1763 | 1854 | 1801 | 1831 | 1722 | 1935 | 2042 | 2054 | 2199 |
| Aquatic Members | 319  | 295  | 190  | 295  | 304  | 304  | 284  | 284  | 334  | 294  | 298  | 279  | 304  | 310  | 291  | 280  | 301  | 302  | 292  | 291  |
| Swim School     | 730  | 739  | 634  | 739  |      |      | 659  | 659  | 674  | 676  | 654  | 692  | 743  | 737  | 706  | 749  | 801  | 837  | 843  | 906  |

\* Statistics provided are an average of visits and memberships for each quarter



Figure 32: Goldfield Oasis Members per sqm 2015-2021 (Source: PLA WA Benchmarking Data)



Figure 33: Goldfield Oasis Learn to Swim Enrolments per sqm 2015-2021 (Source: PLA WA Benchmarking Data)



Figure 34: Goldfield Oasis Enrolments per sqm 2015-2021 (Source: PLA WA Benchmarking Data)

## Comparative Operating Revenue

Comparative operating revenue is generally aligned to the throughput and attractiveness of recreation facilities. They are also related to the availability of space and the flexibility of that space. The key points to note are:

- Goldfields Oasis performs well in respect of operating revenue in comparison to similar size facilities.
- Income per visit is significantly higher than most other regional centres used for comparative purposes but only 50% of the highest per