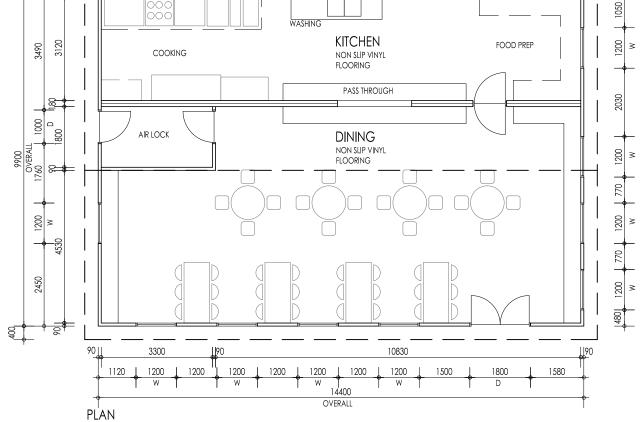

|          |         |
| н — ј а | oa. Level 2 Atwell Arcade, 3 Cantonment St<br>Fremantle WA 6160 | A-2 | JDAP ISSUE             | 29.09.22 |                        | SCALE   | 1:100                                                       | 1 A   | 3        | A7()7   |
|         | e. hello@harrisjenkins.com<br>w. harrisjenkins.com              | A-1 | PRELIMINARY JDAP ISSUE | 14.09.22 | 1 PORTER ST KALGOORLIE | DATE    | 08.09.2022                                                  | 1 1   |          | ,       |
|         |                                                                 | No. | REVISION               | DATE     |                        |         | ALL TIMES REMAIN THE COPYRI<br>SN IN EITHER TWO OR THREE DI |       |          |         |









**KITCHEN / DINER** 





9300





400

90

400

6

|        |                                                                 |     |                        |          | PROPOSED LODGING HOUSE | JOB NO. | 2204                                                       | ISSUE | REVISION | DRAWING |
|--------|-----------------------------------------------------------------|-----|------------------------|----------|------------------------|---------|------------------------------------------------------------|-------|----------|---------|
|        | Harris — Jenkins Architects                                     | A-3 | RE ISSUED FOR DA       | 16.03.23 |                        | DRAWN   | HJA                                                        |       | •        |         |
| н — ЈА | oa. Level 2 Atwell Arcade, 3