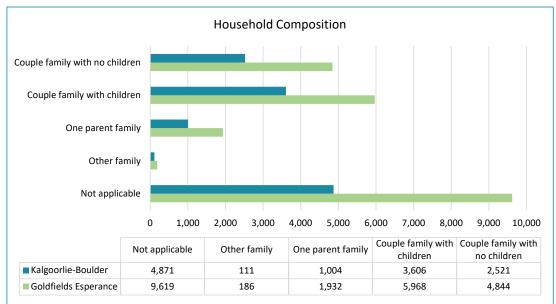

and household types

In 2016, 29,055 people resided in occupied private dwellings and 1,680 people living in non-private dwellings, with 72.1% of people living in a separate house.



Figure 9: City of Kalgoorlie-Boulder Dwelling types

The dominant household type in the City was the 'One family household' with 7,535 families, followed by non-family households with 2,852.



Figure 10: City of Kalgoorlie-Boulder Household types



The two persons in family cohort is the most common with 3,038 families in Kalgoorlie-Boulder, where 65.3% of have two or less people in their family.

Figure 11: City of Kalgoorlie-Boulder Family Composition

The couple family with children cohort is the most common with 3,606 families, and when combined with the one parent family accounts for 4,610 families.



Figure 12: City of Kalgoorlie-Boulder Household Composition

The key focus of the City will likely need to provide infrastructure that can provide a broad range of family-based and multi-generational services and programs that can be adapted to the future changing needs of the community. This includes activities that provide proficiency pathways, given that many of the activities within the Goldfields Oasis can be considered as lifelong activities. The City has a similar growth profile throughout, and expects limited increases in population, as such investment into providing quality multi-use facilities is critical given the data suggests that people

are as a family in place. Given that the City has no one notable age group, facilities need to be inclusive for all, provide access and as