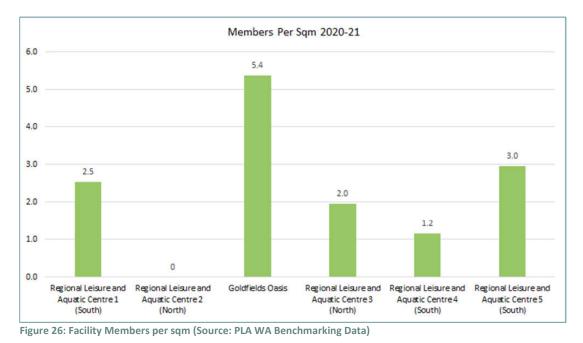

ge profile. The figures provide below indicate:

• Goldfields Oasis Recreation Centre generates a healthy level of usage annually in comparison to similar regional recreation centres. In particular, facility membership levels are comparatively much higher than

comparable recreation centres. This highlights, in particular that the gym and combined health and fitness activities (which dictate membership levels) are in demand within the Kalgoorlie-Boulder Region. When comparing this with membership per square metre this also re-enforces the attractiveness for membership based activities at Goldfields Oasis.



Figure 24: Total Facility Admissions Annually (Source: PLA WA Benchmarking Data)



Figure 25: Membership Levels by Facility Excluding Multi-passes (Source: PLA WA Benchmarking Data)



In respect of learn to swim (LTS) enrolments generally these are dictated to by the availability of
programmable water space. Generally the facility with the greatest level of programmable water space will
achieve a greater return. By programmable space it is important to understand that this relates to the extent
of relatively shallow water (0.8m to 1.2m) which is consistent in depth and provides the flexibility to be
subdivided into small areas for teaching / training purposes. Ideally such water if being used for toddlers,
babies and aged members of the community should be a minimum of 3 to 5 degrees warmer than a typical
lap swimming pool (50m). It is not necessary for the facility to be heated to the level of a hydrotherapy pool
but the water needs to be at a higher temperature to c