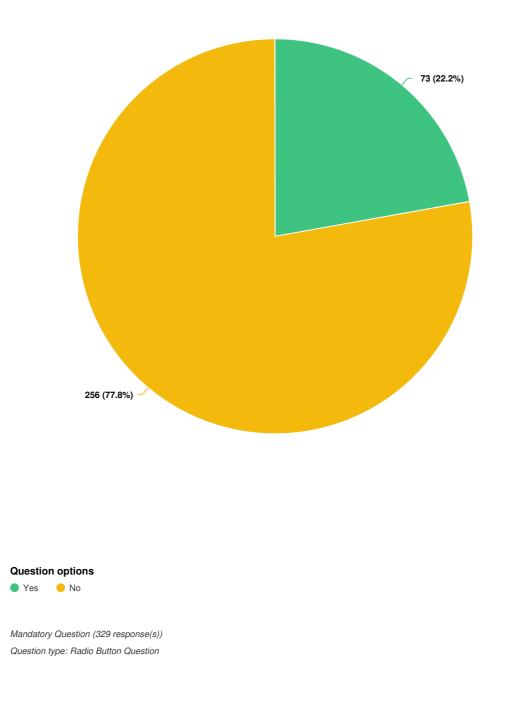

ge 18 of 49







# Do you participate in court-based indoor sports or activities?



Page 20 of 49





Page 21 of 49







Have you participated in court-based indoor sports or activities at the Goldfields Oasis in the last 12 months?



Page 23 of 49





Page 24 of 49





Page 25 of 49





Page 26 of 49





Page 27 of 49









Thinking about indoor sporting-based activities you participate in, what facilities do you think would be beneficial to you and your children or dependents? Choose your top three (3) options.

Page 29 of 49



Do you participate in health and fitness activities?

Page 30 of 49





Mandatory Question (439 response(s)) Question type: Checkbox Question

## Page 31 of 49

# On average, how often would you participate in health and fitness activities?









Page 33 of 49



If yes, where did you go?

Page 34 of 49





Page 35 of 49





Page 36 of 49





Page 37 of 49





Page 38 of 49





Page 39 of 49





## Page 40 of 49





### Page 41 of 49

# Have you used the creche at the Goldfields Oasis in the past 12 months?



Page 42 of 49



Page 43 of 49



# Having used the creche, what facility upgrades would add benefit to the service?

Mandatory Question (90 response(s)) Question type: Checkbox Question

Page 44 of 49

# Have you used the cafe at the Goldfields Oasis in the past 12 months?



Page 45 of 49



If yes, how often?

Page 46 of 49





Page 47 of 49



We've asked about the sport, exercise and other specific activities you would come to the facility for. Now we would like to understand some of your other expectations for