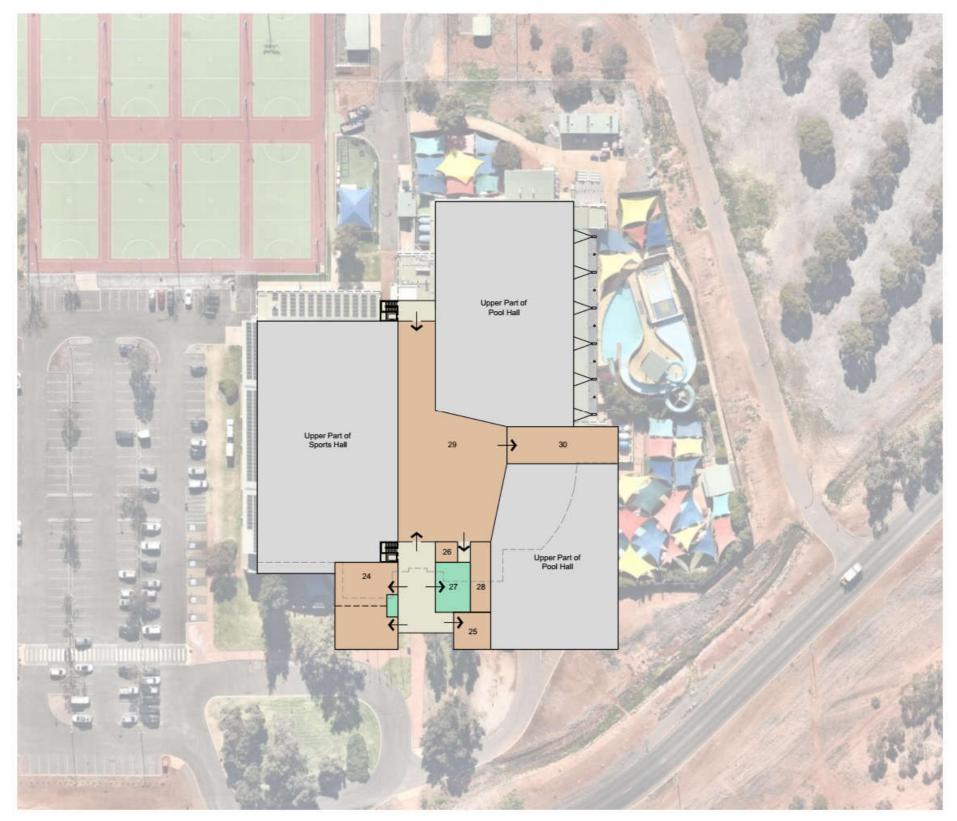

City of Kalgoorlie-Boulder • 16 January 2023

22 May 2023



# © GOLDFIELDS OASIS - CONCEPT DESIGN © SITE PLAN | SK1 | SCALE 1:1500 | 08/11/2022

Page 164







Goldfields Oasis Master Plan • City of Kalgoorlie-Boulder • 16 January 2023

5 10

20m

# Legend

LEGETIC 1. Reception and Administration 2. Spa, Dry and Steam Saunas 3. Allied Health 4. Support Spaces 5. Dry Café 6. Creche 7. Swim Club 8. Pool Equipment Storage 9. Wet Plant Room 10. Dry Plant Room 11. Sports Hall Change Rooms 12. Equipment Store 13. Training Rooms 14. Meeting Rooms 15. Indoor Leisure Pool 16. Learn to Swim Pool 17. Pool Change Rooms 18. Lagoon Pool 19. Outdoor Leisure Pool 20. Splash Pad 21. Adventure Slides 22. Outdoor Play 23. Wet Café



TH 6000 Australia 1 +61 8 9225 0600 Garabher.com.au garabher.com.au







# Legend



Goldfields Oasis Master Plan • City of Kalgoorlie-Boulder • 16 January 2023

Function Room
 Wellness
 Gym Offices
 Gym Change Rooms
 Spinnag Room
 Gym
 Group Fitness





Page 166

### Goldfields Oasis Job No.: 2133 | Date: 17/8/2022 | Revision: A

# carabiner

Schedule of Accommodation

|             | Description                                                                                  | Appr        | oxim        |                   | Area (m²)                           | Comments                                                                                                                                                                                                                              |
|-------------|-----------------------------------------------------