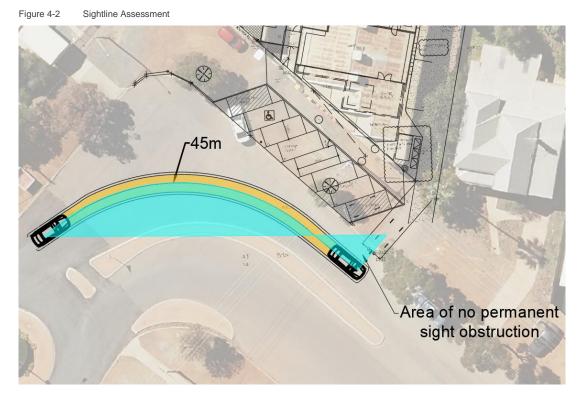

4-1**. Please note, larger versions are included in **Appendix B**.



CW1200501 / 304900830 | 15 March 2023 | Commercial in Confidence

8

| 🔿 <b>Cardno</b> 👓 🕥 Stantec | Transport Impact Statement                                             |
|-----------------------------|------------------------------------------------------------------------|
|                             | Proposed Lodging House Accommodation - No. 1 Porter Street, Kalgoorlie |

#### 4.2 Access Arrangements

Vehicular access to/from the Site is proposed via an existing crossover on Porter Street. A sightline assessment of the proposed access has been conducted and the outcome suggests that the minimum stopping sight distance of 45m (based on a posted speed limit of 50km/h) is achievable as shown in **Figure 4-2**.



#### 4.3 Waste Collection

In consultation with the City of Kalgoorlie - Boulder, it was confirmed that a waste vehicle was unable to collect the waste on the existing laneway due to manoeuvrability and safety concerns. It was recommended by the City staff that the waste vehicles will stand within the Porter Street road reserve and the refuse and recycling bins will be wheeled to the street via laneway/crossover.

CW1200501 / 304900830 | 15 March 2023 | Commercial in Confidence

| 🔿 Cardno 🔤 🕥 Stantec | Transport Impact Statement                                             |
|----------------------|------------------------------------------------------------------------|
| Stantee              | Proposed Lodging House Accommodation - No. 1 Porter Street, Kalgoorlie |

#### 4.4 Traffic Ge