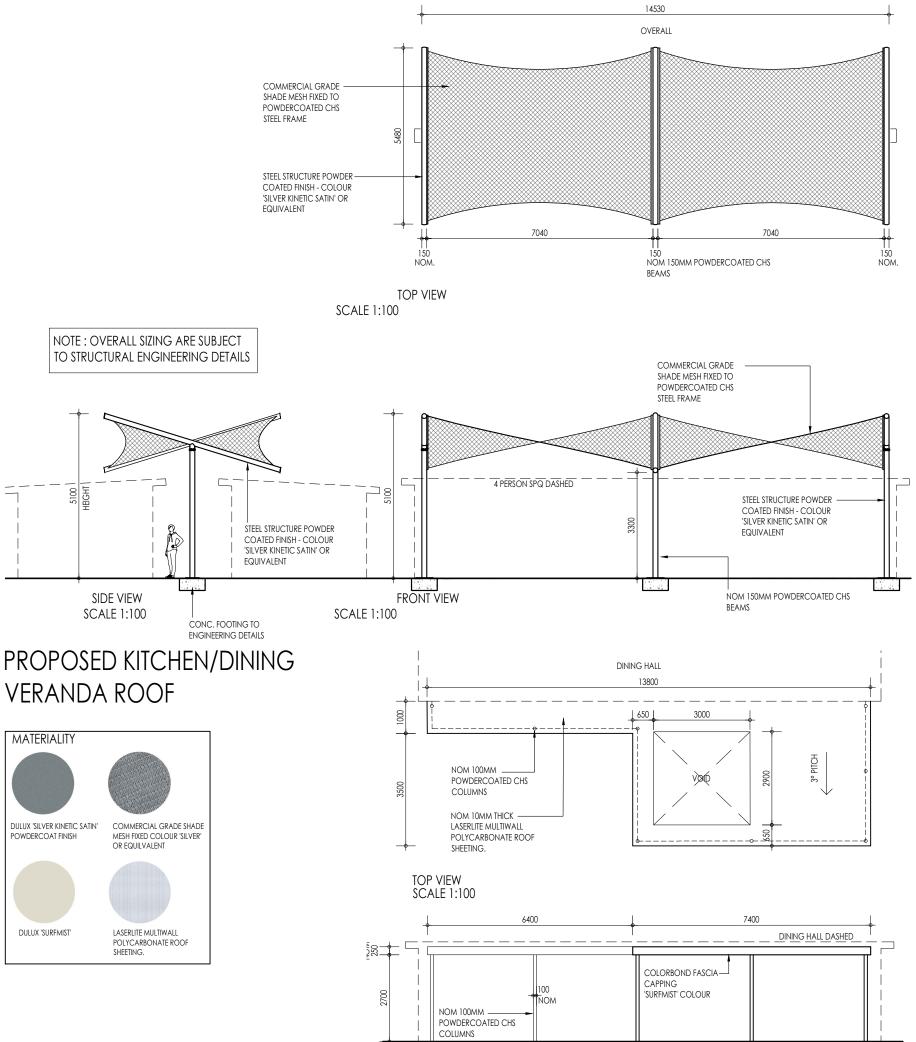

| 15.2.4.1 RESPONSIBLE AUTHORITY REPORT ( RA R) - LOT 3874        |
|-----------------------------------------------------------------|
| HOPKINS STREET, SOUTH BOULDER WA 6432128                        |
| 15.2.5 P035/23 PROPOSED LODGING HOUSE - LOT 302 (1) PORTER      |
| STREET, KALGOORLIE144                                           |
| 15.2.5.1 PLANNING APPLICATION REPORT144                         |
| 15.2.5.2 APPENDIX 2: DEVELOPMENT PLANS172                       |
| 15.2.5.3 APPENDIX 3: TRAFFIC IMPACT STATEMENT                   |
| 15.2.5.4 APPENDIX 4: NOISE MANAGEMENT PLAN AND MECHANICAL       |
| NOISE ACOUSTIC REPORT                                           |
| 15.3.1 ROAD RESERVE CLOSURES - KCGM FIMISTON SOUTH              |
| PROJECT250                                                      |
| 15.3.1.1 STAGE 2 _ CKB ROAD CLOSURE MAPS - ATTACHMENT 1 FOR     |
| OCM REPORT250                                                   |
| 15.3.1.2 STAGE 2 _ CKB ROAD CLOSURE MAPS - ATTACHMENT 2 FOR     |
| OCM REPORT251                                                   |
| 15.3.1.3 FORM RESULTS - FIMISTON SOUTH EXPANSION - CLOSURES     |
| DE-GAZETTAL OF ROADS FOR OCM REPORT252                          |
| 15.3.1.4 20230321 AERIAL MAP - DEDICATION OF UCL LOT 4488 ON DP |
| 189485 AS ROAD255                                               |
| 15.3.1.5 20230321 TENURE MAP - DEDICATION OF UCL LOT 4488 ON DP |
| 189485 AS ROAD256                                               |
| 15.3.3 SPEED LIMIT CHANGES ON VARIOUS SIGNIFICANT LOCAL         |
| ROADS                                                           |