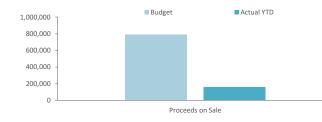

#### **BY NATURE OR TYPE**

|                                                                          | Ref  | Amended<br>Budget | YTD<br>Budget                | YTD<br>Actual                | Variance<br>\$         | Variance<br>%      | Var.    |
|--------------------------------------------------------------------------|------|-------------------|------------------------------|------------------------------|------------------------|--------------------|---------|
|                                                                          | Note | (a)               | (b)                          | (c)                          | (c) - (b)              | ((c) -<br>(b))/(b) |         |
|                                                                          |      | \$                | \$                           | \$                           | \$                     | %                  |         |
| Opening funding surplus / (deficit)                                      | 1(c) | 6,844,027         | 6,844,027                    | 6,844,027                    | 0                      | 0.00%              |         |
| Revenue from operating activities                                        |      |                   |                              |                              |                        |                    |         |
| Rates                                                                    |      | 29,052,559        | 29,047,839                   | 29,022,233                   | (25,606)               | (0.09%)            |         |
| Operating grants, subsidies and contributions                            | 12   | 4,163,563         | 3,258,275                    | 2,329,446                    | (928,829)              | (28.51%)           | ▼       |
| Fees and charges                                                         |      | 42,973,349        | 35,465,220                   | 34,121,089                   | (1,344,131)            | (3.79%)            |         |
| Interest earnings                                                        |      | 1,692,921         | 1,269,680                    | 1,457,074                    | 187,394                | 14.76%             | <b></b> |
| Other revenue                                                            |      | 3,686,044         | 2,693,911                    | 6,336,203                    | 3,642,292              | 135.20%            |         |
| Profit on disposal of assets                                             | 6    | 44,966            | 17,986                       | 136,878                      | 118,892                | 661.03%            |         |
| Expenditure from operating activities                                    |      | 81,613,402        | 71,752,911                   | 73,402,923                   | 1,650,012              | 2.30%              |         |
| Employee costs                                                           |      | (27,384,495)      | (20,416,996)                 | (21,264,047)                 | (847,051)              | (4 159/)           |         |
| Materials and contracts                                                  |      | (27,384,495)      | (20,418,998)<br>(17,352,082) | (21,264,047)<br>(14,354,597) | (847,051)<br>2,997,485 | (4.15%)<br>17.27%  |         |
| Utility charges                                                          |      | (4,455,855)       | (3,179,891)                  | (14,334,337)<br>(2,415,010)  | 764,881                | 24.05%             |         |
| Depreciation on non-current assets                                       |      | (26,499,783)      | (19,874,554)                 | (19,435,308)                 | 439,246                | 24.05%             |         |
| Interest expenses                                                        |      | (1,386,045)       | (1,093,744)                  | (1,077,122)                  | 459,246                | 1.52%              |         |
| Insurance expenses                                                       |      | (954,356)         | (743,170)                    | (732,886)                    | 10,022                 | 1.32%              |         |
| Other expenditure                                                        |      | (4,064,121)       | (2,926,693)                  | (2,866,485)                  | 60,208                 | 2.06%              |         |
| Loss on disposal of assets                                               | 6    | (1,107,000)       | (830,223)                    | (430)                        | 829,793                | 99.95%             |         |
|                                                                          | 0    | (89,162,431)      | (66,417,353)                 | (62,145,885)                 | 4,271,468              | (6.43%)            |         |
|                                                                          |      |                   |                              |                              |                        |                    |         |
| Non-cash amounts excluded from operating activities                      | 1(a) | 27,561,817        | 20,686,791                   | 20,080,687                   | (606,104)              | (2.93%)            |         |
| Amount attributable to operating activities                              |      | 20,012,788        | 26,022,349                   | 31,337,725                   | 5,315,376              | 20.43%             |         |
| Investing activities                                                     |      |                   |                              |                              |                        |                    |         |
| Proceeds from non-operating grants, subsidies and contributions          | 13   | 15,205,806        | 13,544,934                   | 3,900,095                    | (9,644,839)            | (71.21%)           | •       |
| Proceeds from disposal of assets                                         | 6    | 793,000           | 793,000                      | 163,621                      | (629,379)              | (79.37%)           | •       |
| Proceeds from financial assets at amortised cost - self supporting loans | 8    | 121,759           | 77,737                       | 77,737                       | 0                      | 0.00%              |         |
| Payments for property, plant and equipment and infrastructure            | 7    | (69,080,953)      | (40,894,135)                 | (28,282,974)                 | 12,611,161             | 30.84%             |         |
| Amount attributable to investing activities                              |      | (52,960,388)      | (26,478,464)                 | (24,141,521)                 | 2,336,943              | (8.83%)            |         |
| Financing Activities                                                     |      |                   |                              |                              |                        |                    |         |
| Proceeds from new debentures                                             | 8    | 10,847,830        | 6,327,901                    | 0                            | (6,327,901)            | (100.00%)          | •       |
| Transfer from reserves                                                   | 10   | 19,781,762        | 19,781,762                   | 29,947,748                   | 10,165,986             | 51.39%             |         |
| Payments for principal portion of lease liabilities                      | 9    | (317,097)         | 0                            | (226,408)                    | (226,408)              | 0.00%              | •       |
| Repayment of debentures                                                  | 8    | (1,015,992)       | 0                            | (758,932)                    | (758,932)              | 0.00%              | •       |
| Transfer to reserves                                                     | 10   | (3,192,928)       | (3,769,511)                  | (10,291,333)                 | (6,521,822)            | (173.02%)          | •       |
| Amount attributable to financing activities                              | _    | 26,103,575        | 22,340,152                   | 18,671,075                   | (3,669,076)            | (16.42%)           |         |
| Closing funding surplus / (deficit)                                      | 1(c) | 0                 | 28,728,063                   | 32,711,306                   | 3,983,243              | (13.87%)           |         |