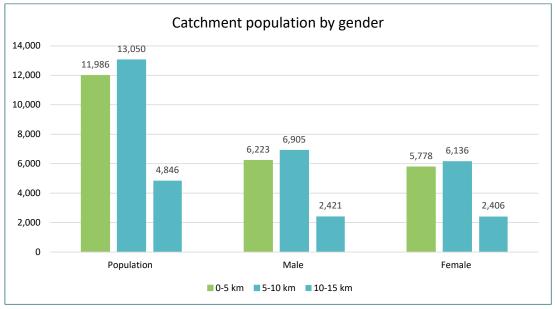

| 29,882     |

Goldfields Oasis Master Plan • City of Kalgoorlie-Boulder • 16 January 2023



Figure 15: Catchment - Goldfields Oasis

The Goldfields Oasis catchment includes 6,969 family households with an estimated (median) weekly wage of \$2,646 (family) and \$1,014 (individual).

The profile of the community potentially accessing the facility is similar to that identified within the City profiling where there are indicatively a high number of young families with a relatively high population within the 25 to 54 age group cohort. Figure 16 refers.

The gender split is consistent across all catchments with males being the dominant gender group in the 0-10km catchment and a relatively even split of genders in the 10-15km outer lying catchment.



Figure 16: Catchment - Population by age





### Appendix 3: Visual Audit



Goldfields Oasis Master Plan • City of Kalgoorlie-Boulder • 16 January 2023

| Images                                |   | Audit Assessment                                                                                                                                                                                                                                                                                                                                                                   |
|---------------------------------------|---|-------------------------------------------------------------------------------------------------------------------------------------------------------------------------------------------------------------------------------