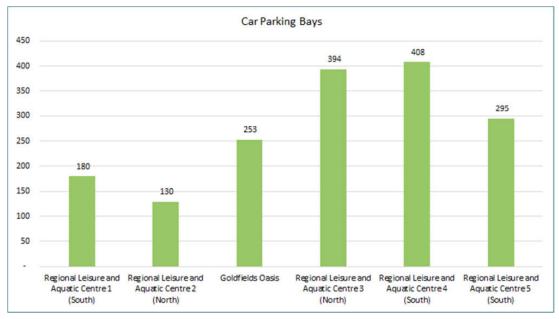

| 15.3.3.1 01- S-301-02 REV 0_3                              | .257 |
|------------------------------------------------------------|------|
| 15.4.1 GOLDFIELDS OASIS MASTER PLAN                        | .258 |
| 15.4.1.1 GOLDFIELDS OASIS MASTER PLAN - CITY OF KALGOORLIE | -    |
| BOULDER - JAN 2023                                         | .258 |