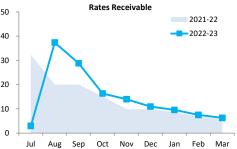

#### **EXECUTIVE SUMMARY**

Funding surplus / (deficit) Components Funding surplus / (deficit) YTD YTD Amended Var.\$ Budget Actual Budget (b)-(a) (a) (b) Opening \$6.84 M \$6.84 M \$6.84 M \$0.00 M \$28.73 M Closing \$0.00 M \$32.71 M \$3.98 M **Refer to Statement of Financial Activity** Cash and cash equivalents **Payables Receivables** \$8.76 M \$46.20 M % of total % Outstanding \$10.13 M % Collected **Unrestricted Cash** \$29.62 M 64.1% **Trade Payables** \$3.60 M **Rates Receivable** \$6.27 M 80.4% **Restricted Cash** \$16.58 M 35.9% 0 to 30 Days 66.5% **Trade Receivable** \$10.13 M % Outstanding Over 30 Days Over 30 Days 33.4% 47.6% Over 90 Days 15.9% Over 90 Days 38.5% Refer to Note 2 - Cash and Financial Assets Refer to Note 5 - Payables Refer to Note 3 - Receivables **Key Operating Activities** Amount attributable to operating activities YTD YTD Var. \$ Amended Budget Budget Actual (b)-(a) (a) (b) \$20.01 M \$26.02 M \$31.34 M \$5.32 M Refer to Statement of Financial Activity **Rates Revenue Operating Grants and Contributions Fees and Charges** \$2.33 M \$34.12 M \$29.02 M YTD Actual **YTD Actual** % Variance % Variance **YTD Actual** % Variance \$29.05 M (0.1%) \$3.26 M (28.5%) \$35.47 M (3.8%) YTD Budget **YTD Budget** YTD Budget Refer to Statement of Financial Activity Refer to Note 12 - Operating Grants and Contributions Refer to Statement of Financial Activity **Key Investing Activities** Amount attributable to investing activities YTD YTD Var. \$ Amended Budget Budget Actual (b)-(a) (a) (b) (\$52.96 M) (\$26.48 M) (\$24.14 M) \$2.34 M Refer to Statement of Financial Activity **Proceeds on sale Asset Acquisition Capital Grants YTD Actual** \$0.16 M % **YTD Actual** \$28.28 M % Spent **YTD Actual** \$3.90 M % Received Amended Budget \$0.79 M 20.6% Amended Budget Amended Budget \$15.21 M \$69.60 M 40.6% 25.6% Refer to Note 6 - Disposal of Assets Refer to Note 7 - Capital Acquisitions Refer to Note 7 - Capital Acquisitions **Key Financing Activities** Amount attributable to financing activities YTD YTD Var. \$ **Amended Budget** Budget Actual (b)-(a) (a) (b) \$26.10 M \$22.34 M \$18.67 M (\$3.67 M) Refer to Statement of Financial Activity **Lease Liability** Borrowings **Reserves** Principal Principal \$0.76 M **Reserves balance** \$16.58 M \$0.23 M repayments repayments Interest expense \$0.15 M Interest earned \$0.42 M \$0.04 M Interest expense Principal due \$5.91 M Principal due \$2.02 M Refer to Note 8 - Borrowings Refer to Note 10 - Cash Reserves Refer to Note 9 - Lease Liabilites