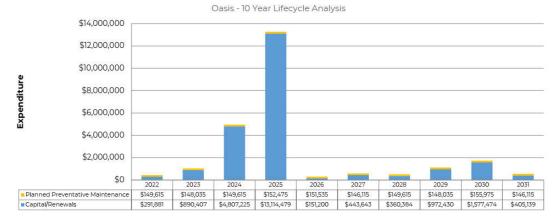

\$28,300<br>\$4,817             | \$28,300<br>\$4,817             | \$28,300<br>\$4,817             | \$28,300<br>\$4,817             | \$28,300<br>\$4,817             |
| Security<br>Specialist Services | \$28,300<br>\$4,817<br>\$42,190 | \$28,300<br>\$4,817<br>\$42,190 | \$28,300<br>\$4,817<br>\$42,190 | \$28,300<br>\$4,817<br>\$42,190 | \$28,300<br>\$4,817<br>\$42,190 |

Table 13: Proposed Planned Preventative Maintenance Costs (Source: HFM Condition Report)

# 7.3 Lifecycle Cost Implications

Table 14 summarises the Life Cycle Costs for the Goldfields Oasis Recreation Centre based on current infrastructure and projected combined annual OPC over a 10-year period for both Planned Preventative Maintenance and Capital / Renewals. A Regional Cost Index (RCI) of 135 has been applied (35%)



Table 14: Combined annual OPC over a 10-year period for both Planned Preventative Maintenance and Capital / Renewals

Overall the review assessed the Goldfields Oasis Recreation Centre as being in overall fair condition. With the Recreation Centre being 23 years old there are however a number of building elements that are approaching or have reached the end of their serviceable life. This includes:

- Pool structures, tiling and grout
- Various pool equipment related items e.g. Pool Filters
- Heating Ventilation and Air Conditioning equipment
- Building finishes, and
- Fire Detection.

It is recognised that there are a series of upgrades which have been undertaken since the initial construction but these relate to various building services upgrades carried out, including sustainability i