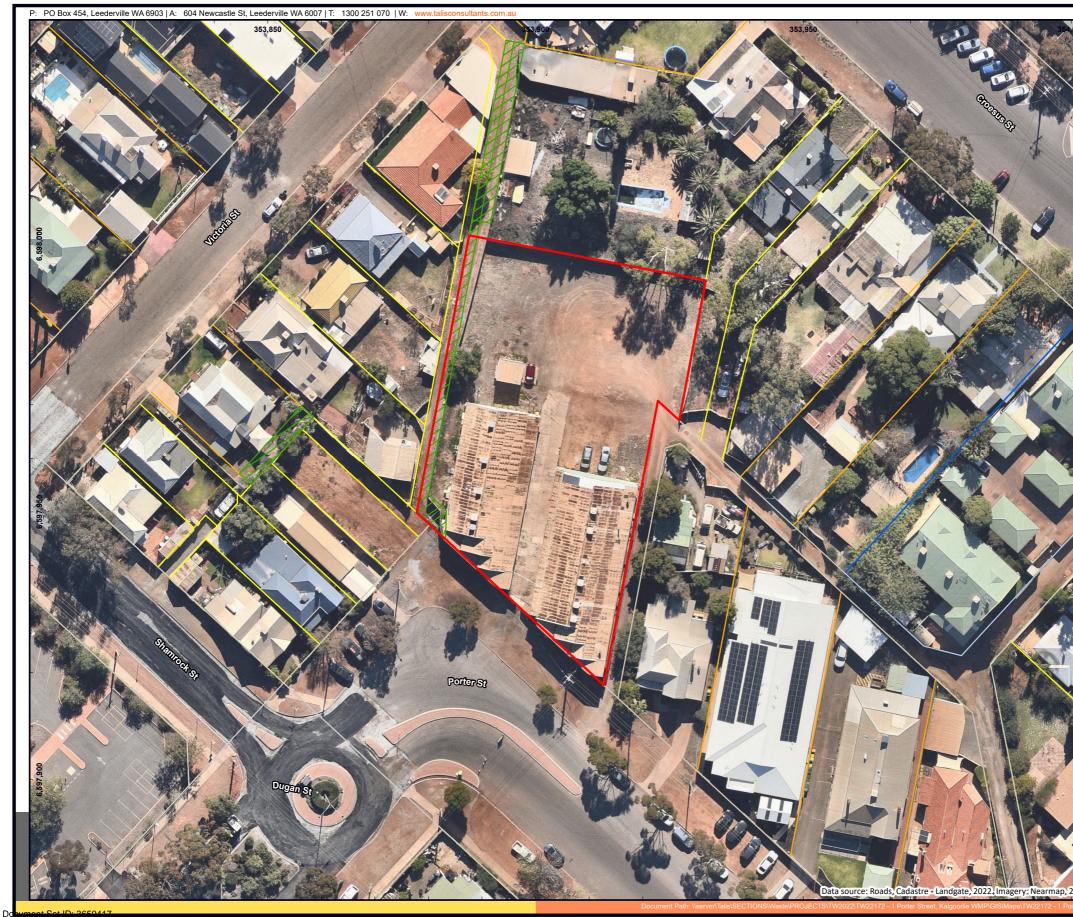

is achieved using:

- Three 660L refuse bins, collected two times each week; and
- Three 660L recycling bins, collected once each week.

A private contractor will service the Proposal utilising a rear loader waste collection vehicle. The private contractor's waste collection vehicle will collect the bins from the Bin Presentation Area on the verge of the R.O.W.

A building manager/caretaker will oversee the relevant aspects of waste management at the Proposal.

TW22172-01\_Waste Management Plan\_1.0 Document Set ID: 3650417 Version: 4, Version Date: 21/03/2023

lis

consultants

Waste Management Plan 1 Porter Street, Kalgoorlie 1 Porter Street Property Pty Ltd



Figure 1: Locality Plan

TW22172-01\_Waste Management Plan\_1.0 Document Set ID: 3650417 Version: 4, Version Date: 21/03/2023



Version: 4, Version Date: 21/03/2023



## Ordinary Council Meeting Agenda



Attachment 15.3.1.1 Stage 2 \_ CKB Road Closure Maps - Attachment 1 for OCM report

## Ordinary Council Meeting Agenda



Attachment 15.3.1.2 Stage 2 \_ CKB Road Closure Maps - Attachment 2 for OCM report

1

Contributions

#### Your Say

Report Type: Form Results Summary Date Range: 06-04-2023 - 28-04-2023 Exported: 02-05-2023 13:40:21

| CI | 05 | se | d |  |
|----|----|----|---|--|
|    |    |    |   |  |

Fimiston South Expansion - Closures & De-gazettal of Roads Fimiston South Expansion - Closure and De-Gazettal of Roads 1 Contributors

#### **Contribution Summary**

1. Email Required Email | Skipped: 0 | Answered: 1 (100%)

Contribution 1 of 1 | 28 April 2023



#### 2. Please provide your feedback here R