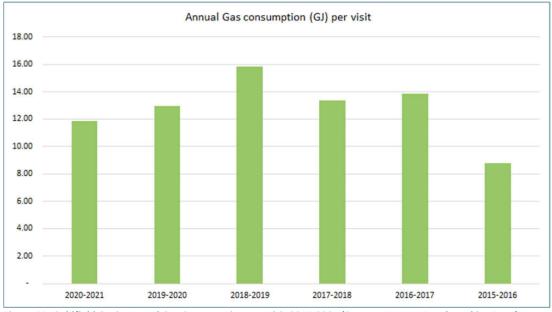

o the previous covid compromised reporting year.

Figure 49: Goldfield Oasis and Comparator Centres Annual Gas Consumption per Visit 2020-2021 (Source: PLA WA Benchmarking Data)

Aquatic Centre 3

(North)

Regional Leisure and Regional Leisure and Regional Leisure and

Aquatic Centre 4

(South)

Aquatic Centre 5

(South)

Goldfields Oasis



Figure 50: Goldfield Oasis and Comparator Centres Annual Power Consumption 2020-2021 (Source: PLA WA Benchmarking Data)



Figure 51: Goldfield Oasis and Comparator Centres Annual Power Consumption per Visit 2020-2021 (Source: PLA WA Benchmarking Data)



Figure 52: Goldfield Oasis Annual Water Consumption 2015-2021 (Source: PLA WA Benchmarking Data)







Figure 54: Goldfield Oasis Annual Gas Consumption 2015-2021 (Source: PLA WA Benchmarking Data)



Figure 55: Goldfield Oasis Annual Gas Consumption per Visit 2015-2021 (Source: PLA WA Benchmarking Data)

• Annual power consumption has shown a gradual decline since 2017-2018 until a gradual climb in 2020-2021. The most telling statistic is annual power consumption per visit which after a gradual climb up to 2019-2020 has shown a gradual decrease in the last reportable year. Again, it is too early to determine whether this is a trend or an operational anomaly.



Figure 56: Goldfield Oasis Annual Power Consumption 2015-2021 (Source: PLA WA Benchmarking Data)



## Figure 57: Goldfield Oasis Annual Power Consumption per Visit 2015-2021 (Source: PLA WA Benchmarking Data)

### **Profit and Loss Accounts**

The profit and loss accounts related to each service area within Goldfields Oasis p