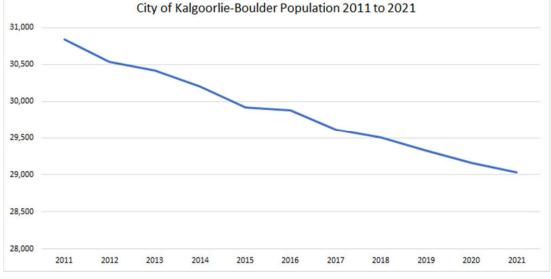

nt population profile, and future growth, age composition and other socio-related profiles for the Kalgoorlie-Boulder Region contained within the orange boundary below. Note: all tables and graphs have been sourced from REMPLAN (April 2022), unless otherwise stated.



Figure 4: City of Kalgoorlie-Boulder in orange. Source: REMPLAN 2022

### **Population Profile**

The Goldfields Esperance region had an estimated population of 55,805 (2016 Census), compared to 58,575 in 2011, representing a population change of 2,769 persons, or an annualised rate of -0.96% (as shown in Figure 5). The City had a population of 30,820 representing 53.9% of the total population residing in the Goldfields Esperance Region.



Figure 5: Goldfields Esperance Region Population 2011 to 2021. Source: REMPLAN 2022



The population for the City of Kalgoorlie Boulder between 2011 and 2021 has also identified a steady decline of between 0.15% to 1% annually ( equating to the loss of between 45 and 307 people annually).

Accordingly to WA Tomorrow, following a decline to 2021, the City is forecast to grow to approximately 31,600 (Band C) with a growth rate of 0.17% as shown in table 22 below. 19,757 people in Kalgoorlie-Boulder are Australian born, equating to 65.7% of the total population. Approximately 7.3 % (2,183 people) of the total population in Kalgoorlie-Boulder is of Aboriginal and / or Torres Strait Island decent.

| Year | Band A | Band B | Band C | Band D | Band E |
|------|--------|--------|--------|--------|--------|
| 2016 | 30,820 | 30,820 | 30,820 | 30,820 | 30,820 |
| 2021 | 28,305 | 2