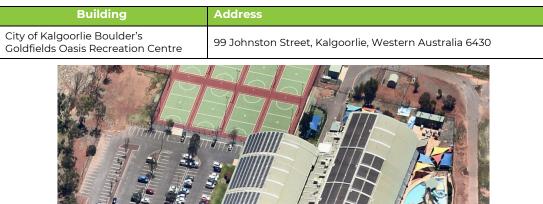

vision and mission includes sustainability, consideration of facility adequacy and achievement of the best possible services for the community.

To assist the City in effective asset management and for future planning the City requires a Feasibility Report for the City of Kalgoorlie Boulder's Goldfields Oasis Recreation Centre. This report forms the building condition assessment and life cycle cost element and is intended to feed into the Feasibility Report.

### **1.2.** SCOPE OF WORKS

The scope is as follows:

- 1. Undertake a visual inspection and assessment of the existing facility
- 2. Review current asset management and maintenance plans
- 3. Prepare the requirements as per the brief.

### 1.3. BUILDING LOCATION

The address and location are as follows:

Table 1. Building Address





Figure 1. Goldfields Oasis Recreation Centre



### 1.4. BUILDING DESCRIPTION

The Goldfields Oasis is an Aquatic and Recreation Centre. The building was constructed in 1999. The building is a large steel frame structure with concrete footings. The roof is a steel structure with sections of flat and curved metal profile roof covering. Internally the building consists of the Stadium and Pool Hall. There are two levels with the upper level containing Gymnasium, Fitness Room and Administration Offices. In addition, there are Toilets and Changing Room areas located on both floors.

hfm **D** 

A BGIS Company

City of Kalgoorlie Boulder Goldfields Oasis Recreation Centre Building Condition Assessment and Life Cycle Cost Analysis

### 2. DEFINITIONS

### 2.1. RISK ASSESSMENT

The following t