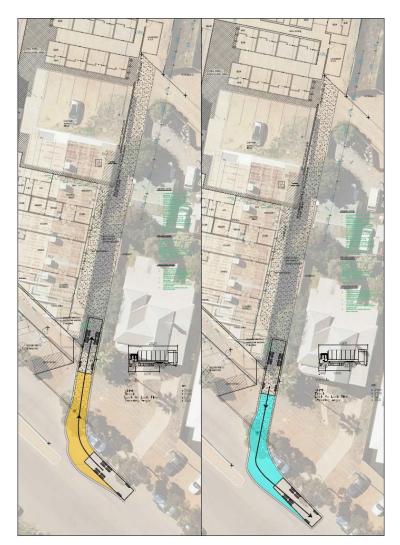

in Diagram 3. The building manager/caretaker will return the bins to the Bin Storage Area as soon as possible on the same day following collection.

Noise from waste vehicles must comply with the Environmental Protection (Noise) Regulations and such vehicles should not service the site before 7.00am or after 7.00pm Monday to Saturday, or before 9.00am or after 7.00pm on Sundays and Public Holidays.

The ability for the private contractor's rear loader waste collection vehicle to access the Proposal in a safe manner has been assessed by Stantec. For further information refer their traffic impact statement.



#### **Diagram 2: Bin Presentation Area**

TW22172-01\_Waste Management Plan\_1.0 Document Set ID: 3650417 Version: 4, Version Date: 21/03/2023



**Diagram 3: Swept Path Analysis** 



### 4.1 Bulk and Speciality Waste

Adequate space may be allocated throughout the Proposal for placement of cabinets/containers for collection and storage of bulk and specialty wastes that are unable to be disposed of within the bins in the Bin Storage Area. These may include items such as:

- Refurbishment wastes from fit outs;
- Mattresses;
- Batteries and E-wastes;
- White goods/appliances;

- Used Cooking Oil;
- Cleaning chemicals; and
- Commercial Light globes.

These materials will be removed from the Proposal once sufficient volumes have been accumulated to warrant disposal. Bulk and specialty waste collection will be monitored by the building manager/caretaker who will organise their transport to the appropriate waste facility, as required.

TW22172-01\_Waste Management Plan\_1.0