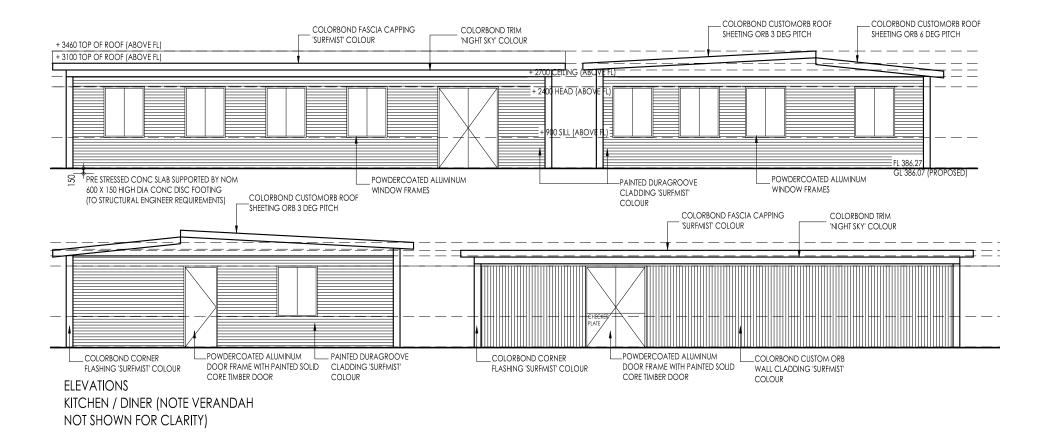

|         |
| н — ј а | oa. Level 2 Atwell Arcade, 3 Cantonment St<br>Fremantle WA 6160 | A-2 | JDAP ISSUE             | 29.09.22 |                        | SCALE   | 1:100                                                       | 1 A   | 3        | A7()7   |
|         | e. hello@harrisjenkins.com<br>w. harrisjenkins.com              | A-1 | PRELIMINARY JDAP ISSUE | 14.09.22 | 1 PORTER ST KALGOORLIE | DATE    | 08.09.2022                                                  | 1 1   |          | ,       |
|         |                                                                 | No. | REVISION               | DATE     |                        |         | ALL TIMES REMAIN THE COPYRI<br>SN IN EITHER TWO OR THREE DI |       |          |         |









**KITCHEN / DINER** 





9300





400

90

400

6

|        |                                                                 |     |                        |          | PROPOSED LODGING HOUSE | JOB NO. | 2204                                                       | ISSUE | REVISION | DRAWING |
|--------|-----------------------------------------------------------------|-----|------------------------|----------|------------------------|---------|------------------------------------------------------------|-------|----------|---------|
|        | Harris — Jenkins Architects                                     | A-3 | RE ISSUED FOR DA       | 16.03.23 |                        | DRAWN   | HJA                                                        |       | •        |         |
| н — ЈА | oa. Level 2 Atwell Arcade, 3 Cantonmen