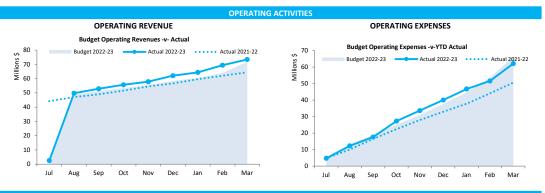

#### **EXECUTIVE SUMMARY**

Funding surplus / (deficit) Components Funding surplus / (deficit) YTD YTD Amended Var.\$ Budget Actual Budget (b)-(a) (a) (b) Opening \$6.84 M \$6.84 M \$6.84 M \$0.00 M \$28.73 M Closing \$0.00 M \$32.71 M \$3.98 M **Refer to Statement of Financial Activity** Cash and cash equivalents **Payables Receivables** \$8.76 M \$46.20 M % of total % Outstanding \$10.13 M % Collected **Unrestricted Cash** \$29.62 M 64.1% **Trade Payables** \$3.60 M **Rates Receivable** \$6.27 M 80.4% **Restricted Cash** \$16.58 M 35.9% 0 to 30 Days 66.5% **Trade Receivable** \$10.13 M % Outstanding Over 30 Days Over 30 Days 33.4% 47.6% Over 90 Days 15.9% Over 90 Days 38.5% Refer to Note 2 - Cash and Financial Assets Refer to Note 5 - Payables Refer to Note 3 - Receivables **Key Operating Activities** Amount attributable to operating activities YTD YTD Var. \$ Amended Budget Budget Actual (b)-(a) (a) (b) \$20.01 M \$26.02 M \$31.34 M \$5.32 M Refer to Statement of Financial Activity **Rates Revenue Operating Grants and Contributions Fees and Charges** \$2.33 M \$34.12 M \$29.02 M YTD Actual **YTD Actual** % Variance % Variance **YTD Actual** % Variance \$29.05 M (0.1%) \$3.26 M (28.5%) \$35.47 M (3.8%) YTD Budget **YTD Budget** YTD Budget Refer to Statement of Financial Activity Refer to Note 12 - Operating Grants and Contributions Refer to Statement of Financial Activity **Key Investing Activities** Amount attributable to investing activities YTD YTD Var. \$ Amended Budget Budget Actual (b)-(a) (a) (b) (\$52.96 M) (\$26.48 M) (\$24.14 M) \$2.34 M Refer to Statement of Financial Activity **Proceeds on sale Asset Acquisition Capital Grants YTD Actual** \$0.16 M % **YTD Actual** \$28.28 M % Spent **YTD Actual** \$3.90 M % Received Amended Budget \$0.79 M 20.6% Amended Budget Amended Budget \$15.21 M \$69.60 M 40.6% 25.6% Refer to Note 6 - Disposal of Assets Refer to Note 7 - Capital Acquisitions Refer to Note 7 - Capital Acquisitions **Key Financing Activities** Amount attributable to financing activities YTD YTD Var. \$ **Amended Budget** Budget Actual (b)-(a) (a) (b) \$26.10 M \$22.34 M \$18.67 M (\$3.67 M) Refer to Statement of Financial Activity **Lease Liability** Borrowings **Reserves** Principal Principal \$0.76 M **Reserves balance** \$16.58 M \$0.23 M repayments repayments Interest expense \$0.15 M Interest earned \$0.42 M \$0.04 M Interest expense Principal due \$5.91 M Principal due \$2.02 M Refer to Note 8 - Borrowings Refer to Note 10 - Cash Reserves Refer to Note 9 - Lease Liabilites

#### **BY NATURE OR TYPE**

|                                                                          | Ref  | Amended<br>Budget | YTD<br>Budget                | YTD<br>Actual                | Variance<br>\$         | Variance<br>%      | Var.    |
|--------------------------------------------------------------------------|------|-------------------|------------------------------|------------------------------|------------------------|--------------------|---------|
|                                                                          | Note | (a)               | (b)                          | (c)                          | (c) - (b)              | ((c) -<br>(b))/(b) |         |
|                                                                          |      | \$                | \$                           | \$                           | \$                     | %                  |         |
| Opening funding surplus / (deficit)                                      | 1(c) | 6,844,027         | 6,844,027                    | 6,844,027                    | 0                      | 0.00%              |         |
| Revenue from operating activities                                        |      |                   |                              |                              |                        |                    |         |
| Rates                                                                    |      | 29,052,559        | 29,047,839                   | 29,022,233                   | (25,606)               | (0.09%)            |         |
| Operating grants, subsidies and contributions                            | 12   | 4,163,563         | 3,258,275                    | 2,329,446                    | (928,829)              | (28.51%)           | ▼       |
| Fees and charges                                                         |      | 42,973,349        | 35,465,220                   | 34,121,089                   | (1,344,131)            | (3.79%)            |         |
| Interest earnings                                                        |      | 1,692,921         | 1,269,680                    | 1,457,074                    | 187,394                | 14.76%             | <b></b> |
| Other revenue                                                            |      | 3,686,044         | 2,693,911                    | 6,336,203                    | 3,642,292              | 135.20%            |         |
| Profit on disposal of assets                                             | 6    | 44,966            | 17,986                       | 136,878                      | 118,892                | 661.03%            |         |
| Expenditure from operating activities                                    |      | 81,613,402        | 71,752,911                   | 73,402,923                   | 1,650,012              | 2.30%              |         |
| Employee costs                                                           |      | (27,384,495)      | (20,416,996)                 | (21,264,047)                 | (847,051)              | (4 159/)           |         |
| Materials and contracts                                                  |      | (27,384,495)      | (20,418,998)<br>(17,352,082) | (21,264,047)<br>(14,354,597) | (847,051)<br>2,997,485 | (4.15%)<br>17.27%  |         |
| Utility charges                                                          |      | (4,455,855)       | (3,179,891)                  | (14,334,337)<br>(2,415,010)  | 764,881                | 24.05%             |         |
| Depreciation on non-current assets                                       |      | (26,499,783)      | (19,874,554)                 | (19,435,308)                 | 439,246                | 24.05%             |         |
| Interest expenses                                                        |      | (1,386,045)       | (1,093,744)                  | (1,077,122)                  | 459,246                | 1.52%              |         |
| Insurance expenses                                                       |      | (954,356)         | (743,170)                    | (732,886)                    | 10,022                 | 1.32%              |         |
| Other expenditure                                                        |      | (4,064,121)       | (2,926,693)                  | (2,866,485)                  | 60,208                 | 2.06%              |         |
| Loss on disposal of assets                                               | 6    | (1,107,000)       | (830,223)                    | (430)                        | 829,793                | 99.95%             |         |
|                                                                          | 0    | (89,162,431)      | (66,417,353)                 | (62,145,885)                 | 4,271,468              | (6.43%)            |         |
|                                                                          |      |                   |                              |                              |                        |                    |         |
| Non-cash amounts excluded from operating activities                      | 1(a) | 27,561,817        | 20,686,791                   | 20,080,687                   | (606,104)              | (2.93%)            |         |
| Amount attributable to operating activities                              |      | 20,012,788        | 26,022,349                   | 31,337,725                   | 5,315,376              | 20.43%             |         |
| Investing activities                                                     |      |                   |                              |                              |                        |                    |         |
| Proceeds from non-operating grants, subsidies and contributions          | 13   | 15,205,806        | 13,544,934                   | 3,900,095                    | (9,644,839)            | (71.21%)           | •       |
| Proceeds from disposal of assets                                         | 6    | 793,000           | 793,000                      | 163,621                      | (629,379)              | (79.37%)           | •       |
| Proceeds from financial assets at amortised cost - self supporting loans | 8    | 121,759           | 77,737                       | 77,737                       | 0                      | 0.00%              |         |
| Payments for property, plant and equipment and infrastructure            | 7    | (69,080,953)      | (40,894,135)                 | (28,282,974)                 | 12,611,161             | 30.84%             |         |
| Amount attributable to investing activities                              |      | (52,960,388)      | (26,478,464)                 | (24,141,521)                 | 2,336,943              | (8.83%)            |         |
| Financing Activities                                                     |      |                   |                              |                              |                        |                    |         |
| Proceeds from new debentures                                             | 8    | 10,847,830        | 6,327,901                    | 0                            | (6,327,901)            | (100.00%)          | •       |
| Transfer from reserves                                                   | 10   | 19,781,762        | 19,781,762                   | 29,947,748                   | 10,165,986             | 51.39%             |         |
| Payments for principal portion of lease liabilities                      | 9    | (317,097)         | 0                            | (226,408)                    | (226,408)              | 0.00%              | •       |
| Repayment of debentures                                                  | 8    | (1,015,992)       | 0                            | (758,932)                    | (758,932)              | 0.00%              | •       |
| Transfer to reserves                                                     | 10   | (3,192,928)       | (3,769,511)                  | (10,291,333)                 | (6,521,822)            | (173.02%)          | •       |
| Amount attributable to financing activities                              | _    | 26,103,575        | 22,340,152                   | 18,671,075                   | (3,669,076)            | (16.42%)           |         |
| Closing funding surplus / (deficit)                                      | 1(c) | 0                 | 28,728,063                   | 32,711,306                   | 3,983,243              | (13.87%)           |         |