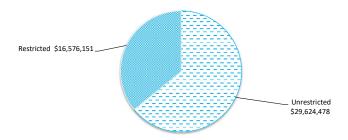

#### **EXECUTIVE SUMMARY**

Funding surplus / (deficit) Components Funding surplus / (deficit) YTD YTD Amended Var.\$ Budget Actual Budget (b)-(a) (a) (b) Opening \$6.84 M \$6.84 M \$6.84 M \$0.00 M \$28.73 M Closing \$0.00 M \$32.71 M \$3.98 M **Refer to Statement of Financial Activity** Cash and cash equivalents **Payables Receivables** \$8.76 M \$46.20 M % of total % Outstanding \$10.13 M % Collected **Unrestricted Cash** \$29.62 M 64.1% **Trade Payables** \$3.60 M **Rates Receivable** \$6.27 M 80.4% **Restricted Cash** \$16.58 M 35.9% 0 to 30 Days 66.5% **Trade Receivable** \$10.13 M % Outstanding Over 30 Days Over 30 Days 33.4% 47.6% Over 90 Days 15.9% Over 90 Days 38.5% Refer to Note 2 - Cash and Financial Assets Refer to Note 5 - Payables Refer to Note 3 - Receivables **Key Operating Activities** Amount attributable to operating activities YTD YTD Var. \$ Amended Budget Budget Actual (b)-(a) (a) (b) \$20.01 M \$26.02 M \$31.34 M \$5.32 M Refer to Statement of Financial Activity **Rates Revenue Operating Grants and Contributions Fees and Charges** \$2.33 M \$34.12 M \$29.02 M YTD Actual **YTD Actual** % Variance % Variance **YTD Actual** % Variance \$29.05 M (0.1%) \$3.26 M (28.5%) \$35.47 M (3.8%) YTD Budget **YTD Budget** YTD Budget Refer to Statement of Financial Activity Refer to Note 12 - Operating Grants and Contributions Refer to Statement of Financial Activity **Key Investing Activities** Amount attributable to investing activities YTD YTD Var. \$ Amended Budget Budget Actual (b)-(a) (a) (b) (\$52.96 M) (\$26.48 M) (\$24.14 M) \$2.34 M Refer to Statement of Financial Activity **Proceeds on sale Asset Acquisition Capital Grants YTD Actual** \$0.16 M % **YTD Actual** \$28.28 M % Spent **YTD Actual** \$3.90 M % Received Amended Budget \$0.79 M 20.6% Amended Budget Amended Budget \$15.21 M \$69.60 M 40.6% 25.6% Refer to Note 6 - Disposal of Assets Refer to Note 7 - Capital Acquisitions Refer to Note 7 - Capital Acquisitions **Key Financing Activities** Amount attributable to financing activities YTD YTD Var. \$ **Amended Budget** Budget Actual (b)-(a) (a) (b) \$26.10 M \$22.34 M \$18.67 M (\$3.67 M) Refer to Statement of Financial Activity **Lease Liability** Borrowings **Reserves** Principal Principal \$0.76 M **Reserves balance** \$16.58 M \$0.23 M repayments repayments Interest expense \$0.15 M Interest earned \$0.42 M \$0.04 M Interest expense Principal due \$5.91 M Principal due \$2.02 M Refer to Note 8 - Borrowings Refer to Note 10 - Cash Reserves Refer to Note 9 - Lease Liabilites