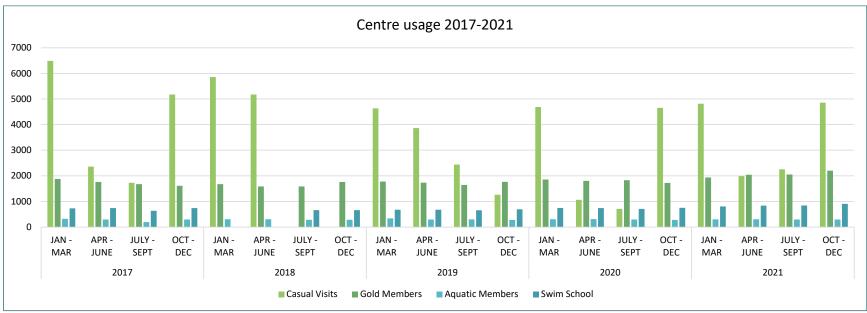

ent levels. Even when taking into account the significant covid impacted year of 2019-2020, the enrolments are particular poor and highlight an area where a focus on growth should be considered. Given that LTS in the majority of recreation centres are significant income generators, the need to re-address this diminishing use will need to be addressed. Enrolments per square metre of water space should as a minimum be seeking to achieve a figure above 2 / 2.5. This would still be below the highest performing comparators.

Goldfields Oasis Master Plan • City of Kalgoorlie-Boulder • 16 January 2023



Figure 29: Goldfield Oasis Total Facility Admissions 2015-2021 (Source: PLA WA Benchmarking Data)



Figure 30: Goldfield Oasis Facility Memberships 2015-2021 (Source: PLA WA Benchmarking Data)



Figure 31: Quarterly centre usage 2017-2021

Table 26: Quarterly centre usage 2017-2021

|                 | 2017 |      |      |      | 2018 |      |      | 2019 |      |      |      |      | 20   | 20   |      | 2021 |      |      |      |      |
|-----------------|------|------|------|------|------|------|------|------|------|------|------|------|------|------|------|------|------|------|------|------|
|                 | Jan- | Apr- | Jul- | Oct- |
|                 | Mar  | Jun  | Sep  | Dec  |
| Casual Visits   | 6485 | 2360 | 1727 | 5172 | 5855 | 5172 |      |      | 4632 | 3864 | 2440 | 1258 | 4685 | 1066 | 706  | 4654 | 4814 | 1988 | 2251 | 4858 |
| Gold Members    | 1877 | 1758 | 1677 | 1612 | 1675 | 1585 | 1582 | 1758 | 1776 | 1733 | 1642 | 1763 | 1854 | 1801 | 1831 | 1722 | 1