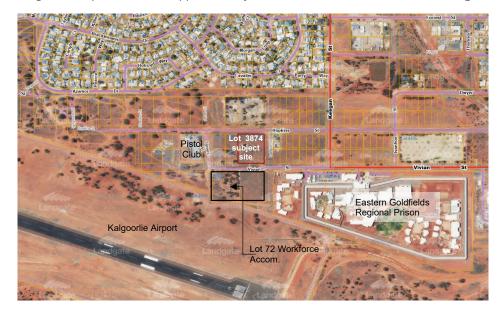

at facilities located there, including the dry mess, gymnasium and administration/store, will be shared by those staying at both sites.

The surrounding land is largely undeveloped, however a single residential property is located on Hopkins Street to the immediate east of the subject site. The locality has been subdivided however the roads abutting the subject lot have yet to be sealed.

The Kalgoorlie Pistol Club is located 100 metres to the west of the site. Approximately 170m to the north is the southern boundary of the South Boulder residential area. The boundary of the Eastern Goldfields Regional Prison is located approximately 25 metres from the SE boundary on Vivian Street. The boundary of Kalgoorlie Airport is located approximately 150m to the south of the south. See **Fig. 1**.



Fig. 1. The Subject Site

#### Proposed Parking Arrangements

It is proposed that 12 onsite parking bays will be provided. The 3 bay shortfall is addressed through the parking provision at Lot 72 Vivian Street.

#### Legislation and Policy:

Planning and Development (Local Planning Schemes) Regulations 2015 (cf clauses 62, 63, 63A, 65A, 66, 67 and 71).

Planning and Development (Development Assessment Panels) Regulations 2011 5. Mandatory DAP applications (Act s. 171A(2)(a) (b).

City of Kalgoorlie Boulder Local Planning Scheme (LPS) 1 (cf clauses 2.1, 2.2, 2.3, 3.15, 4.5, 4.6, 4.7, 4.9, 4.10, 4.11, 4.12, 4.13, 4.15, 5.16, 6.1, 6.3, and 6.8.).

Draft City of Kalgoorlie Boulder Local Planning Scheme (LPS) 2 (cf clauses 16, 17, 18, 32 and 34).

#### State Government Policies

WAPC Position