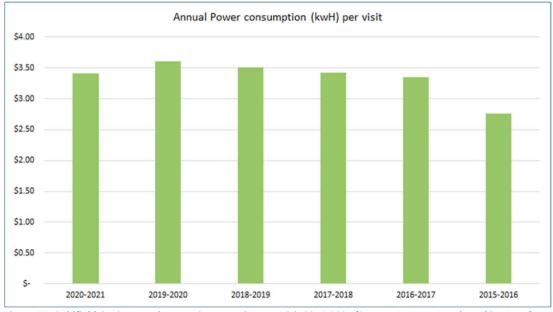

PLA WA Benchmarking Data)



Figure 52: Goldfield Oasis Annual Water Consumption 2015-2021 (Source: PLA WA Benchmarking Data)







Figure 54: Goldfield Oasis Annual Gas Consumption 2015-2021 (Source: PLA WA Benchmarking Data)



Figure 55: Goldfield Oasis Annual Gas Consumption per Visit 2015-2021 (Source: PLA WA Benchmarking Data)

• Annual power consumption has shown a gradual decline since 2017-2018 until a gradual climb in 2020-2021. The most telling statistic is annual power consumption per visit which after a gradual climb up to 2019-2020 has shown a gradual decrease in the last reportable year. Again, it is too early to determine whether this is a trend or an operational anomaly.



Figure 56: Goldfield Oasis Annual Power Consumption 2015-2021 (Source: PLA WA Benchmarking Data)



## Figure 57: Goldfield Oasis Annual Power Consumption per Visit 2015-2021 (Source: PLA WA Benchmarking Data)

### **Profit and Loss Accounts**

The profit and loss accounts related to each service area within Goldfields Oasis provide an indication of where the likely income generating areas are and those which are heavily subsidised. It is important to understand whether the centre is meeting its objectives in providing opportunities for all residents to maintain a high level of personal health, fitness and wellbeing. It is to be noted:

- The Health Club consistently achieves a profitable return even in the 2019-2020 covid impacted year. The last two financial years indicates a substantial increase in income which is probably reflective of the increase in membership and focus of the Re