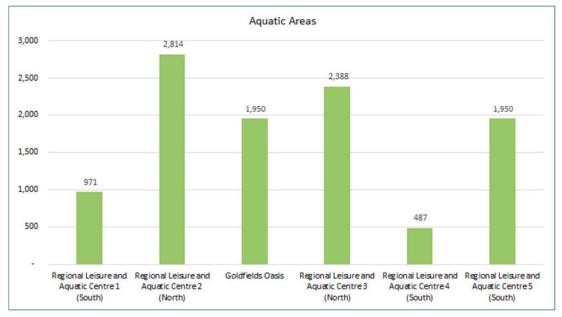

| 15.3.3.1 01- S-301-02 REV 0_3                              | .257 |
|------------------------------------------------------------|------|
| 15.4.1 GOLDFIELDS OASIS MASTER PLAN                        | .258 |
| 15.4.1.1 GOLDFIELDS OASIS MASTER PLAN - CITY OF KALGOORLIE | -    |
| BOULDER - JAN 2023                                         | .258 |