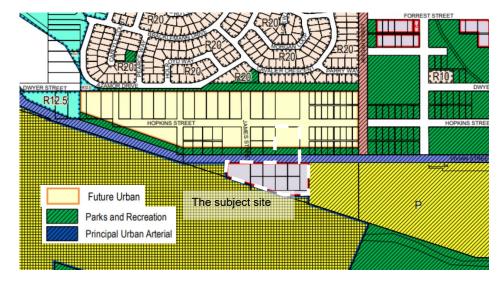

the airport and regional prison.

Under draft LPS2 the buffer area has been omitted subsequent to the designation of the land currently zoned Future Urban being changed to Light Industrial. It is therefore considered that the Reserve designation of this portion of the site is now redundant.

#### Future Urban Zone:

Under LPS1 the subject land is designated part Future Urban and part Parks and Recreation Reserve. See Attachment 3. Future Urban is not included as a zone in the LPS1 Zoning Table. See **Figure 2.** 

Cl. 3.15 refers to the purpose of the Future Urban zone:

to identify land suitable for future urban development in accordance with an outline development plan prepared in accordance with Clause 5.16, approved by both the Council and the Western Australian Planning Commission.



Fig. 2. LPS1 Zoning Map

Cl. 5.16 Relates to Outline Development Plans and includes the following planning requirements:

 The Council may require an Outline Development Plan before recommending subdivision or approving development of any land.
 Where an Outline Development Plan exists, the subdivision and development of land is to generally be in accordance with the Outline Development.

The designation of future urban needs to be seen within the context of LPS2 zoning this land Light Industrial. An Outline Development Plan has not been prepared and this is discussed below.

In lieu of an ODP being provided and being cognisant of draft LPS2 proposing that the subject land being zoned Light Industry the application has been assessed against the provisions in LPS1 for Industry – Service L