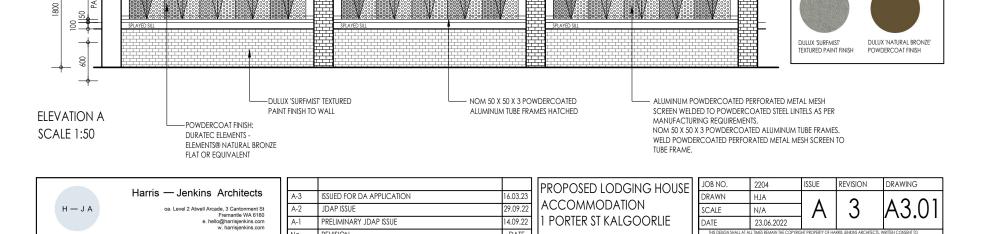

|       | •        |         |
| н — ЈА | oa. Level 2 Atwell Arcade, 3 Cantonment St<br>Fremantle WA 6160 | A-2 | JDAP ISSUE             | 29.09.22 |                        | SCALE   | 1:100                                                      | ] A   | 3        | A2.05   |
|        | e. hello@harrisjenkins.com<br>w. harrisjenkins.com              | A-1 | PRELIMINARY JDAP ISSUE | 14.09.22 | 1 PORTER ST KALGOORLIE | DATE    | 08.09.2022                                                 | ] / ` |          | , .2.00 |
|        | w. namgenano.com                                                | No. | REVISION               | DATE     |                        |         | ALL TIMES REMAIN THE COPYR<br>GN IN EITHER TWO OR THREE DI |       |          |         |





DATE

REVISION

No.



DA NE

1:100

6m

23.06.2022

1m

0m

# PROPOSED LODGING HOUSE ACCOMMODATION FRONT SIGNAGE

# AaBbCcDdEeFfGgHhliJjKkLlMmNn OoPpQqRrSsTtUuVvWwXxYyZz 123456789&%\$@

FONT: CIRCULAR STD BOOK



FABRICATED METALLIC LETTERING ATTACHED TO WALL

COLOUR - DURATEC ELEMENTS - ELEMENTS® NATURAL BRONZE FLAT OR EQUIVALENT

SCALE - 1:20

|                                                                          |     |                           |          | PROPOSED LODGING HOUSE | JOB NO.                                        | 2204                                                        | ISSUE | REVISION                                                | DRAWING |
|--------------------------------------------------------------------------|-----|---------------------------|-----