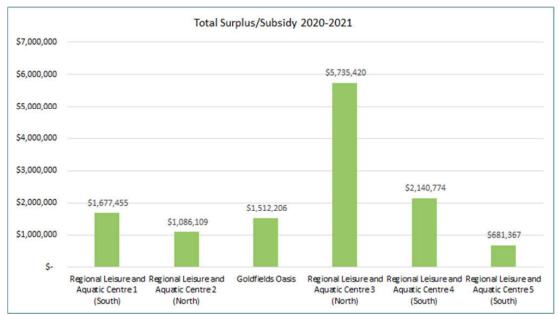

E's the centre employs 8 or more
  people more than comparable regional recreation centres.
- The total subsidy at \$1.5m annually is high but is comparable with other regional recreation centres.



Figure 35: Goldfield Oasis Total Operating and Comparator Centres Revenue 2020-2021 (Source: PLA WA Benchmarking Data)



Figure 36: Goldfield Oasis and Comparator Centres Income per Visit 2020-2021 (Source: PLA WA Benchmarking Data)



Figure 37: Goldfield Oasis and Comparator Centres Operating Cost 2020-2021 (Source: PLA WA Benchmarking Data)



Figure 38: Goldfield Oasis and Comparator Centres Expenditure per Visit 2020-2021 (Source: PLA WA Benchmarking Data)















Figure 42: Goldfield Oasis and Comparator Centres Marketing Expenditure 2020-2021 (Source: PLA WA Benchmarking Data)



Figure 43: Goldfield Oasis and Comparator Centres Total Subsidy 2020-2021 (Source: PLA WA Benchmarking Data)



Figure 44: Goldfield Oasis and Comparator Centres Subsidy per Visit 2020-2021 (Source: PLA WA Benchmarking Data)



Figure 45: Goldfield Oasis and Comparator Centres Cost Recovery 2020-2021 (Source: PLA WA Benchmarking Data)

## Utilities

The City have invested significantly in a range of sustainable initiatives at Goldfields Oasis. It would be anticipated that the benefit from such initiatives should be realised in reduced service and utility costs. The reports indicate:



• Water consumption at 25,000kl is higher than comparable regional centres and in particular in comparison to consumption per visit (with the exception of one other regional recreation centre).

Figure 46: