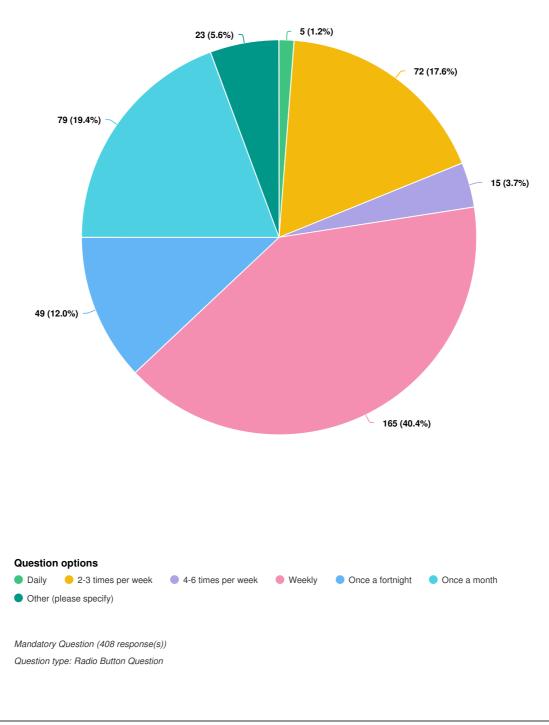

(768 response(s)) Question type: Checkbox Question

Page 5 of 49



Click on what applies to your household, I have:

Mandatory Question (768 response(s)) Question type: Checkbox Question

Page 6 of 49



Mandatory Question (768 response(s)) Question type: Radio Button Question

Page 7 of 49





Page 8 of 49

### On average, how often would you participate in pool-based sports or activities?



Page 9 of 49





Page 10 of 49







Mandatory Question (266 response(s)) Question type: Radio Button Question

Page 11 of 49





Page 12 of 49





Page 13 of 49





Page 14 of 49





Page 15 of 49

22 May 2023

CKB Unearthed : Summary Report for 01 April 2022 to 14 April 2022

Do you have children or dependents who participate in pool based activities?



Page 16 of 49





Page 17 of 49





Page 18 of 49







# Do you participate in court-based indoor sports or activities?



Page 20 of 49





Page 21 of 49







Have you participated in court-based indoor sports or activities at the Goldfields Oasis in the last 12 months?



Page 23 of 49





Page 24 of 49





Page 25 of 49





Page 26 of 49





Page 27 of 49









Thinking about indoor sporting-based activities you participate in, what facilities do you think would be beneficial to you and your children or dependents? Choose your top three (3) options.

Page 29 of 49



Do you participate in health and fitness activities?

Page 30 of 49





Mandatory Question (439 response(s)) Question type: Checkbox Question

## Page 31 of 49

# On average, how often would you participate in health and fitness activities?