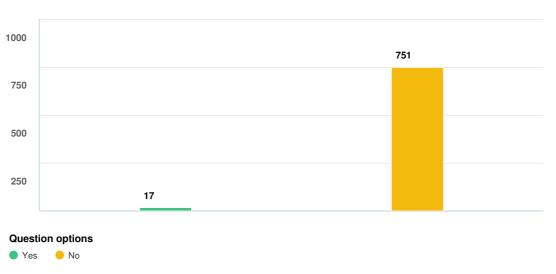

| Contributed to Ideas        | 0           | 0           | 0           |  |
| Contributed to a tool (engaged) | 753          |                             |             |             |             |  |

## ENGAGEMENT TOOLS SUMMARY



| Tool Type   | Engagement Tool Name | Tool Status | Visitors | Contributors |            |           |
|-------------|----------------------|-------------|----------|--------------|------------|-----------|
|             |                      |             |          | Registered   | Unverified | Anonymous |
| Survey Tool | Survey               | Archived    | 984      | 0            | 0          | 753       |

Page 2 of 49

### **ENGAGEMENT TOOL: SURVEY TOOL**





Mandatory Question (768 response(s)) Question type: Checkbox Question

Page 3 of 49



### Do you identify as an Aboriginal and/or Torres Strait Islander person

Mandatory Question (768 response(s)) Question type: Checkbox Question

Page 4 of 49



What is your family composition?

Mandatory Question (768 response(s)) Question type: Checkbox Question

Page 5 of 49



Click on what applies to your household, I have:

Mandatory Question (768 response(s)) Question type: Checkbox Question

Page 6 of 49



Mandatory Question (768 response(s)) Question type: Radio Button Question

Page 7 of 49





Page 8 of 49

### On average, how often would you participate in pool-based sports or activities?



Page 9 of 49





Page 10 of 49







Mandatory Question (266 response(s)) Question type: Radio Button Question

Page 11 of 49





Page 12 of 49





Page 13 of 49





Page 14 of 49