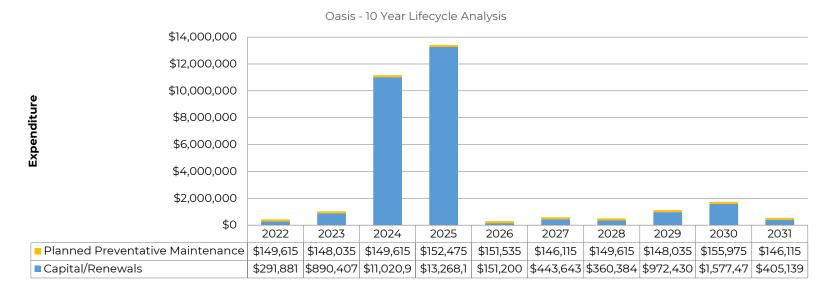

\$152,475 | \$151,535 | \$146,115 | \$149,615 | \$148,035 | \$155,975 | \$146,115 |

Table 7. Proposed PPM Costs

SYDNEY MELBOURNE BRISBANE PERTH

#### Ordinary Council Meeting Agenda

City of Kalgoorlie Boulder Goldfields Oasis Recreation Centre Building Condition Assessment and Life Cycle Cost Analysis



22 May 2023

### 6. LIFECYCLE COST SUMMARY

#### 6.1. INTRODUCTION

The summary of the Life Cycle Costs for the existing at Goldfields Oasis Recreation Centre is summarised below showing combined annual costs over a 10-year period for both Planned Preventative Maintenance and Capital/Renewals. A regional cost index of 135 has been applied<sup>1</sup>. Consumer Price Index (CPI) has not been applied. A copy of the Life Cycle Cost Summary is available in Appendix B – LIFE CYCLE SUMMARY.



Figure 2.Life Cycle Cost Summary

<sup>1</sup> Rawlinsons Australian Construction Handbook

SYDNEY | MELBOURNE | BRISBANE | PERTH



### 7. OBSERVATIONS

#### 7.1. GENERAL

Goldfields Oasis Recreation Centre is in overall fair condition. The Centre is however 23 years old and as a result there are building elements that are approaching or have reached 'end of serviceable life'. This includes the following:

- Pool structures, tiling and grout
- Various pool equipment related items e.g. Pool Filters
- Heating Ventilation and Air Conditioning equipment
- Building finishes, and
- Fire Detection.

There have however been various building services upgrades carried out, including sustainability initiatives such as; lighting upgrades, the installation of a Geothermal System and PV systems.

The