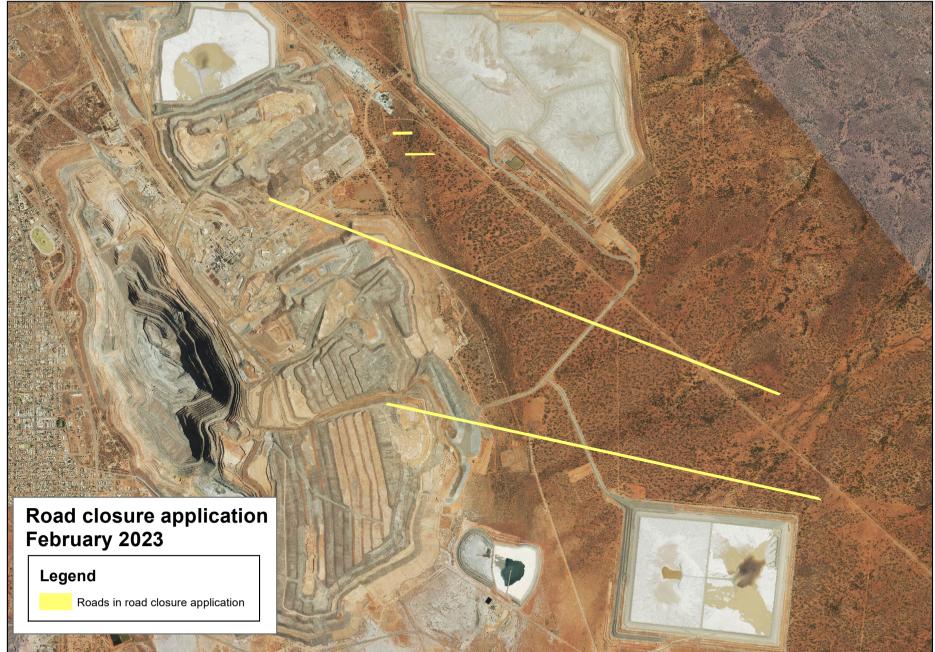

and
- Three 660L recycling bins, collected once each week.

A private contractor will service the Proposal utilising a rear loader waste collection vehicle. The private contractor's waste collection vehicle will collect the bins from the Bin Presentation Area on the verge of the R.O.W.

A building manager/caretaker will oversee the relevant aspects of waste management at the Proposal.

TW22172-01\_Waste Management Plan\_1.0 Document Set ID: 3650417 Version: 4, Version Date: 21/03/2023

lis

consultants

Waste Management Plan 1 Porter Street, Kalgoorlie 1 Porter Street Property Pty Ltd



Figure 1: Locality Plan

TW22172-01\_Waste Management Plan\_1.0 Document Set ID: 3650417 Version: 4, Version Date: 21/03/2023



Version: 4, Version Date: 21/03/2023



## Ordinary Council Meeting Agenda



Attachment 15.3.1.1 Stage 2 \_ CKB Road Closure Maps - Attachment 1 for OCM report

## Ordinary Council Meeting Agenda



Attachment 15.3.1.2 Stage 2 \_ CKB Road Closure Maps - Attachment 2 for OCM report

1

Contributions

#### Your Say

Report Type: Form Results Summary Date Range: 06-04-2023 - 28-04-2023 Exported: 02-05-2023 13:40:21

| CI | 05 | se | d |  |
|----|----|----|---|--|
|    |    |    |   |  |

Fimiston South Expansion - Closures & De-gazettal of Roads Fimiston South Expansion - Closure and De-Gazettal of Roads 1 Contributors

#### **Contribution Summary**

1. Email Required Email | Skipped: 0 | Answered: 1 (100%)

Contribution 1 of 1 | 28 April 2023



#### 2. Please provide your feedback here Required Long Text | Skipped: 0 | Answered: 1 (100%)

Sentiment

No sentiment d