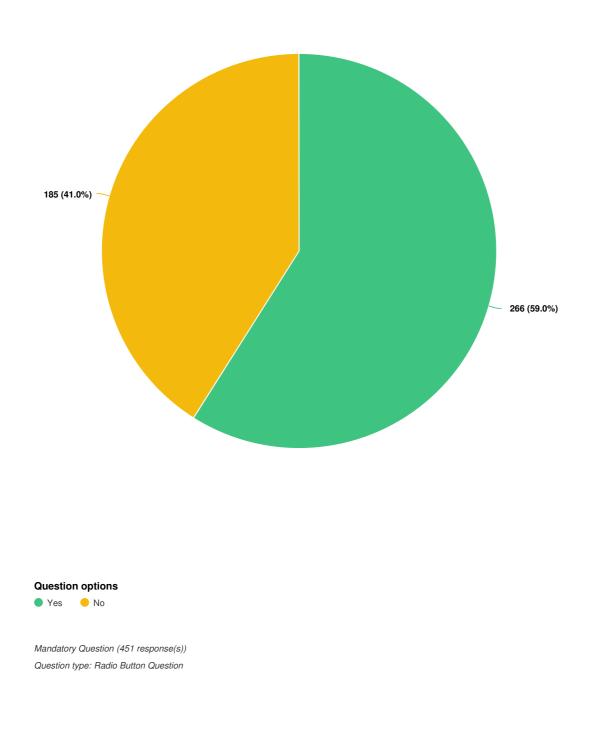

0          | 753       |

Page 2 of 49

### **ENGAGEMENT TOOL: SURVEY TOOL**





Mandatory Question (768 response(s)) Question type: Checkbox Question

Page 3 of 49



### Do you identify as an Aboriginal and/or Torres Strait Islander person

Mandatory Question (768 response(s)) Question type: Checkbox Question

Page 4 of 49



What is your family composition?

Mandatory Question (768 response(s)) Question type: Checkbox Question

Page 5 of 49



Click on what applies to your household, I have:

Mandatory Question (768 response(s)) Question type: Checkbox Question

Page 6 of 49



Mandatory Question (768 response(s)) Question type: Radio Button Question

Page 7 of 49





Page 8 of 49

### On average, how often would you participate in pool-based sports or activities?



Page 9 of 49





Page 10 of 49







Mandatory Question (266 response(s)) Question type: Radio Button Question

Page 11 of 49





Page 12 of 49





Page 13 of 49





Page 14 of 49





Page 15 of 49

22 May 2023

CKB Unearthed : Summary Report for 01 April 2022 to 14 April 2022

Do you have children or dependents who participate in pool based activities?



Page 16 of 49





Page 17 of 49





Page 18 of 49







# Do you participate in court-based indoor sports or activities?



Page 20 of 49





Page 21 of 49







Have you participated in court-based indoor sports or activities at the Goldfields Oasis in the last 12 months?



Page 23 of 49





Page 24 of 49





Page 25 of 49





Page 26 of 49





Page 27 of 49









Thinking about indoor sporting-based activities you participate in, wh