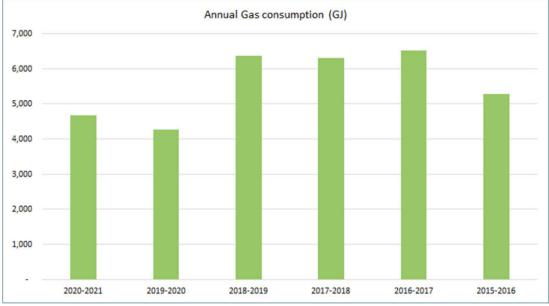

ver the past three years albeit that the overall gas consumption has risen in 2020-2021 compared to the previous covid compromised reporting year.

Figure 49: Goldfield Oasis and Comparator Centres Annual Gas Consumption per Visit 2020-2021 (Source: PLA WA Benchmarking Data)

Aquatic Centre 3

(North)

Regional Leisure and Regional Leisure and Regional Leisure and

Aquatic Centre 4

(South)

Aquatic Centre 5

(South)

Goldfields Oasis



Figure 50: Goldfield Oasis and Comparator Centres Annual Power Consumption 2020-2021 (Source: PLA WA Benchmarking Data)



Figure 51: Goldfield Oasis and Comparator Centres Annual Power Consumption per Visit 2020-2021 (Source: PLA WA Benchmarking Data)



Figure 52: Goldfield Oasis Annual Water Consumption 2015-2021 (Source: PLA WA Benchmarking Data)







Figure 54: Goldfield Oasis Annual Gas Consumption 2015-2021 (Source: PLA WA Benchmarking Data)



Figure 55: Goldfield Oasis Annual Gas Consumption per Visit 2015-2021 (Source: PLA WA Benchmarking Data)

• Annual power consumption has shown a gradual decline since 2017-2018 until a gradual climb in 2020-2021. The most telling statistic is annual power consumption per visit which after a gradual climb up to 2019-2020 has shown a gradual decrease in the last reportable year. Again, it is too early to determine whether this is a trend or an operational anomaly.



Figure 56: Goldfield Oasis Annual Power Consumption 2015-2021 (Source: PLA WA Benchmarking Data)



## Figure 57: Goldfield Oasis Annual Power Consumption per Visit 2015-2021 (Source: PLA WA Benchmarking Data)

### **Profit and Lo