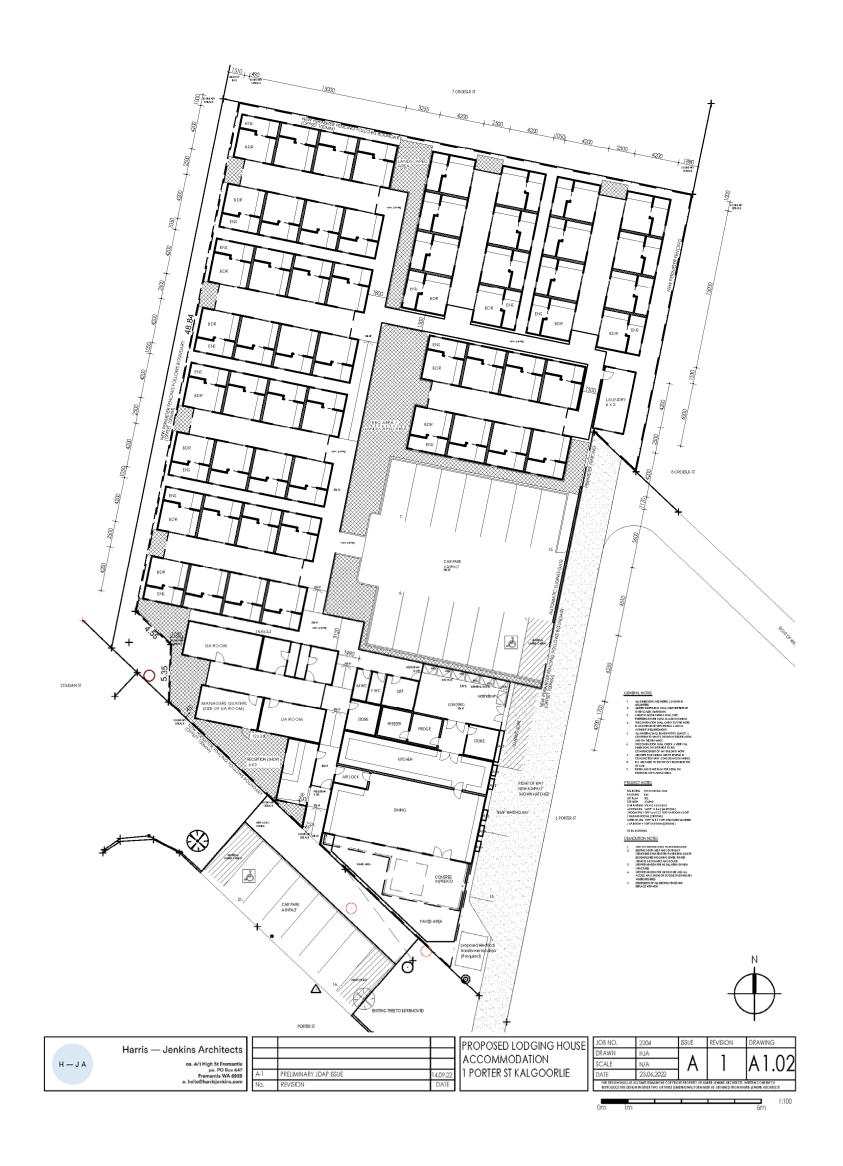

each residential lot". The policy recognises that "it may not be practicable to meet the outdoor noise targets".

The Policy states the following acceptable internal noise levels:

| Internal |  |
|----------|--|
|----------|--|

Living and Work Areas Bedrooms L<sub>Aeq(Day)</sub> of 40 dB(A) L<sub>Aeq(Night)</sub> of 35 dB(A)

For this development, compliance with the requirements of SP 5.4, noise modelling and assessment are based on the day period for residence located adjacent to Hannan Street, as compliance with the day period would yield compliance with the night period.

Noise associated with vehicles travelling on Hannan Street, would be at maximum 43 dB  $L_{Aeq(Day)}$  and as a result no "Quiet House" design is required for this development.

## **APPENDIX A**

DEVELOPMENT PLAN



Document Set ID: 3650417 Version: 4, Version Date: 21/03/2023

Attachment 15.2.5.4 Appendix 4: Noise Management Plan and Mechanical Noise Acoustic Report

# **APPENDIX B**

MRWA FUTURE TRAFFIC DATA



## Hourly Volume

VO

TIME

PM

Great Eastern Hwy (H005)

East of Atbara St (SLK 587.92)

B 8 All Vehicles Heavy Vehicles 8 5 w s. EB w WB Both EB WB Both 96 00:00 21 4.8 01:00 24 8.3 02:00 14 24 12.5 03:00 49 10.2 4 04:00 220 34 42 19,1 05:00 34 80 114 16.0 06:00 497 686 42 142 20.7 07:00 706 156 08:00 688 163 23.7 09:00 606 80 149 24.6 10:00 303 595 68 145 24.4 11:00 600 150 12:00 362 348 710 78 76 154 21.7 13:00 663 84 154 23.2 138 14:00 362 287 649 65 21.3 15:00 421 280 701 76 62 138 19.7 15.6 16:00 141 624 902 86 17:00 693 116 16.7 18:00 367 15.3 88 42 14 56 146 19 19:00 89 12 13.0 20: