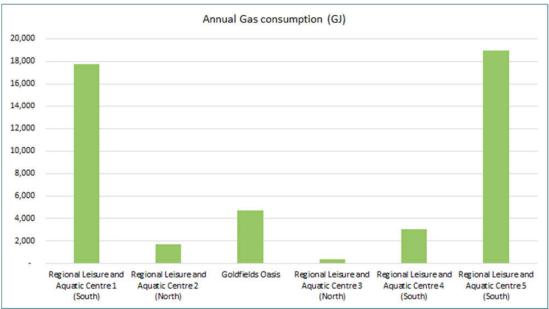

dfield Oasis and Comparator Centres Cost Recovery 2020-2021 (Source: PLA WA Benchmarking Data)

## Utilities

The City have invested significantly in a range of sustainable initiatives at Goldfields Oasis. It would be anticipated that the benefit from such initiatives should be realised in reduced service and utility costs. The reports indicate:



• Water consumption at 25,000kl is higher than comparable regional centres and in particular in comparison to consumption per visit (with the exception of one other regional recreation centre).

Figure 46: Goldfield Oasis and Comparator Centres Annual Water Consumption 2020-2021 (Source: PLA WA Benchmarking Data)



Figure 47: Goldfield Oasis and Comparator Centres Annual Water Consumption per Visit 2020-2021 (Source: PLA WA Benchmarking Data)



• Annual gas consumption at Goldfields Oasis is relatively modest in comparison to other regional recreation centres in terms of overall consumption and consumption per visit.

Figure 48: Goldfield Oasis and Comparator Centres Annual Gas Consumption 2020-2021 (Source: PLA WA Benchmarking Data)

- Similarly annual power consumption at Goldfields Oasis is low in comparison to other regional centres which is reflected further in the annual power consumption per visit which comes in at just above \$3.30.
- Most notable is the comparison from Utility bills on an annual basis at Goldfields Oasis since 2015. This shows that but for the most affected covid year of 2019-2020, overall water consumption annually has been tracking downwards.

Goldfields Oasis Master Plan • City of Kalgoorlie-Boulder