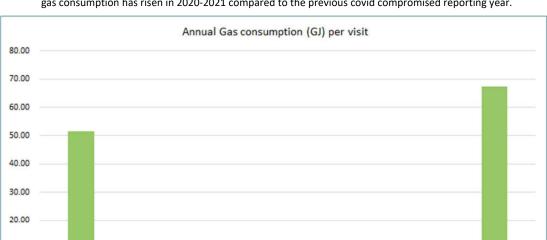

nual power consumption per visit which comes in at just above \$3.30.
- Most notable is the comparison from Utility bills on an annual basis at Goldfields Oasis since 2015. This shows that but for the most affected covid year of 2019-2020, overall water consumption annually has been tracking downwards.

Goldfields Oasis Master Plan • City of Kalgoorlie-Boulder • 16 January 2023

10.00

Regional Leisure and Regional Leisure and

Aquatic Centre 1

(South)

Aquatic Centre 2

(North)

• A concerning trend is the annual use of water per visit which has been consistently tracking upwards and, not surprisingly, did not show a decline in the most severely impacted covid 19 year. There has however been a slight decline in the year following, but it is too early to confirm whether this is a trend.



• Annual gas consumption has been showing a gradual decline over the past three years albeit that the overall gas consumption has risen in 2020-2021 compared to the previous covid compromised reporting year.

Figure 49: Goldfield Oasis and Comparator Centres Annual Gas Consumption per Visit 2020-2021 (Source: PLA WA Benchmarking Data)

Aquatic Centre 3

(North)

Regional Leisure and Regional Leisure and Regional Leisure and

Aquatic Centre 4

(South)

Aquatic Centre 5

(South)

Goldfields Oasis



Figure 50: Goldfield Oasis and Comparator Centres Annual Power Consumption 2020-2021 (Source: PLA WA Benchmarking Data)



Figure 51: Goldfield Oasis and Comparator Centres Annual Power Consumption per Visit 2020-2021 (Source: PLA WA Benchmarking Data)



Figure 52: Goldfield Oasis Annual Water