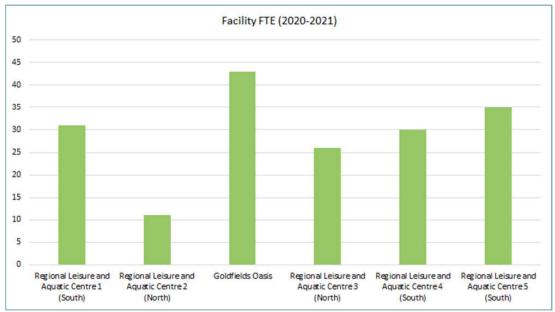

This may be reflective of the employment of a high
  number of casual staff or contracted staff on low annual wage. At 43 FTE's the centre employs 8 or more
  people more than comparable regional recreation centres.
- The total subsidy at \$1.5m annually is high but is comparable with other regional recreation centres.



Figure 35: Goldfield Oasis Total Operating and Comparator Centres Revenue 2020-2021 (Source: PLA WA Benchmarking Data)



Figure 36: Goldfield Oasis and Comparator Centres Income per Visit 2020-2021 (Source: PLA WA Benchmarking Data)



Figure 37: Goldfield Oasis and Comparator Centres Operating Cost 2020-2021 (Source: PLA WA Benchmarking Data)



Figure 38: Goldfield Oasis and Comparator Centres Expenditure per Visit 2020-2021 (Source: PLA WA Benchmarking Data)















Figure 42: Goldfield Oasis and Comparator Centres Marketing Expenditure 2020-2021 (Source: PLA WA Benchmarking Data)



Figure 43: Goldfield Oasis and Comparator Centres Total Subsidy 2020-2021 (Source: PLA WA Benchmarking Data)



Figure 44: Goldfield Oasis and Comparator Centres Subsidy per Visit 2020-2021 (Source: PLA WA Benchmarking Data)



Figure 45: Goldfield Oasis and Comparator Centres Cost Recovery 2020-2021 (Source: PLA WA Benchmarking Data)

## Utilities

The City have invested significantly in a range of sustainable initiatives at Goldfields Oasis. It would be anticipated that the benefit from such initiatives should be realised in reduced service and utility costs. The reports indicate:



• Water consumption at 25,000kl is higher than comparable regional centres and in