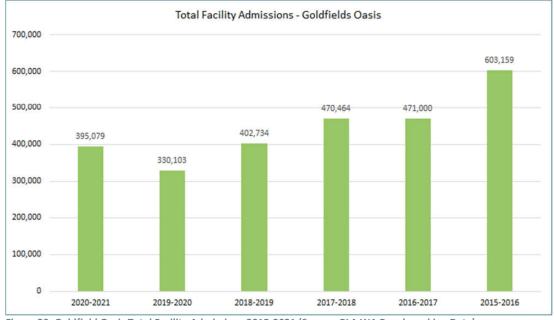

ociated group fitness space being substandard.
- The LTS enrolments is a particular concern given the comments raised in the previous section. LTS has fallen to one third of the pre-pandemic enrolment levels. Even when taking into account the significant covid impacted year of 2019-2020, the enrolments are particular poor and highlight an area where a focus on growth should be considered. Given that LTS in the majority of recreation centres are significant income generators, the need to re-address this diminishing use will need to be addressed. Enrolments per square metre of water space should as a minimum be seeking to achieve a figure above 2 / 2.5. This would still be below the highest performing comparators.

Goldfields Oasis Master Plan • City of Kalgoorlie-Boulder • 16 January 2023



Figure 29: Goldfield Oasis Total Facility Admissions 2015-2021 (Source: PLA WA Benchmarking Data)



Figure 30: Goldfield Oasis Facility Memberships 2015-2021 (Source: PLA WA Benchmarking Data)



Figure 31: Quarterly centre usage 2017-2021

Table 26: Quarterly centre usage 2017-2021

|                 | 2017 |      |      |      | 2018 |      |      | 2019 |      |      |      |      | 20   | 20   |      | 2021 |      |      |      |      |
|-----------------|------|------|------|------|------|------|------|------|------|------|------|------|------|------|------|------|------|------|------|------|
|                 | Jan- | Apr- | Jul- | Oct- |
|                 | Mar  | Jun  | Sep  | Dec  |
| Casual Visits   | 6485 | 2360 | 1727 | 5172 | 5855 | 5172 |      |      | 4632 | 3864 | 2440 |