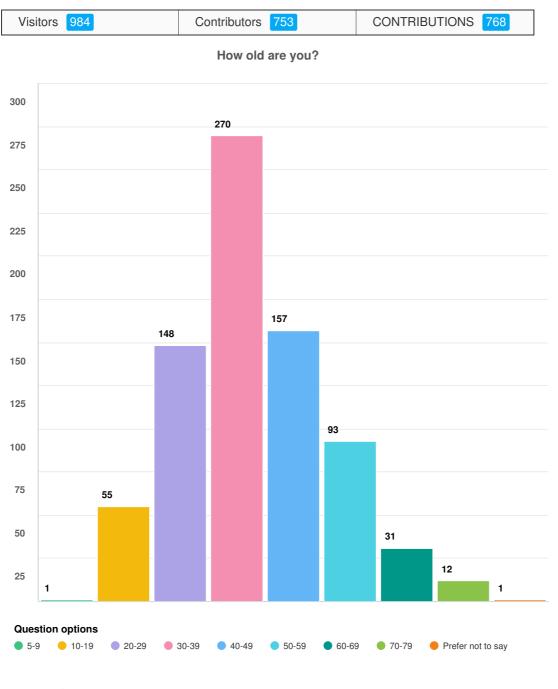

0           | 0           | 0           |  |
| Visited Multiple Project Pages  | 153          | Contributed to Ideas        | 0           | 0           | 0           |  |
| Contributed to a tool (engaged) | 753          |                             |             |             |             |  |

## ENGAGEMENT TOOLS SUMMARY



| Tool Type   | Engagement Tool Name | Tool Status | Visitors | Contributors |            |           |
|-------------|----------------------|-------------|----------|--------------|------------|-----------|
|             |                      |             |          | Registered   | Unverified | Anonymous |
| Survey Tool | Survey               | Archived    | 984      | 0            | 0          | 753       |

Page 2 of 49

### **ENGAGEMENT TOOL: SURVEY TOOL**





Mandatory Question (768 response(s)) Question type: Checkbox Question

Page 3 of 49



### Do you identify as an Aboriginal and/or Torres Strait Islander person

Mandatory Question (768 response(s)) Question type: Checkbox Question

Page 4 of 49



What is your family composition?

Mandatory Question (768 response(s)) Question type: Checkbox Question

Page 5 of 49



Click on what applies to your household, I have:

Mandatory Question (768 response(s)) Question type: Checkbox Question

Page 6 of 49



Mandatory Question (768 response(s)) Question type: Radio Button Question

Page 7 of 49





Page 8 of 49

### On average, how often would you participate in pool-based sports or activities?



Page 9 of 49





Page 10 of 49







Mandatory Question (266 response(s)) Question type: Radio