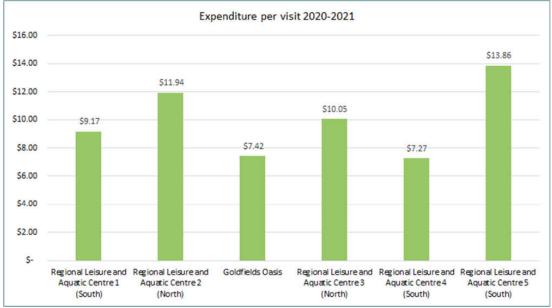

entre are comparable with similar regional centres the cost per FTE
  is significantly below the average for all other centres. This may be reflective of the employment of a high
  number of casual staff or contracted staff on low annual wage. At 43 FTE's the centre employs 8 or more
  people more than comparable regional recreation centres.
- The total subsidy at \$1.5m annually is high but is comparable with other regional recreation centres.



Figure 35: Goldfield Oasis Total Operating and Comparator Centres Revenue 2020-2021 (Source: PLA WA Benchmarking Data)



Figure 36: Goldfield Oasis and Comparator Centres Income per Visit 2020-2021 (Source: PLA WA Benchmarking Data)



Figure 37: Goldfield Oasis and Comparator Centres Operating Cost 2020-2021 (Source: PLA WA Benchmarking Data)



Figure 38: Goldfield Oasis and Comparator Centres Expenditure per Visit 2020-2021 (Source: PLA WA Benchmarking Data)















Figure 42: Goldfield Oasis and Comparator Centres Marketing Expenditure 2020-2021 (Source: PLA WA Benchmarking Data)



Figure 43: Goldfield Oasis and Comparator Centres Total Subsidy 2020-2021 (Source: PLA WA Benchmarking Data)



Figure 44: Goldfield Oasis and Comparator Centres Subsidy per Visit 2020-2021 (Source: PLA WA Benchmarking Data)



Figure 45: Goldfield Oasis and Comparator Centres Cost Recovery 2020-2021 (Source: PLA WA Benchmarking Data)

## Utilities

The City have invested significantly in a range of sustainable initiatives at Goldfields Oasis. It would be anticipated that the benefit from such initiatives should be realised in reduced servi