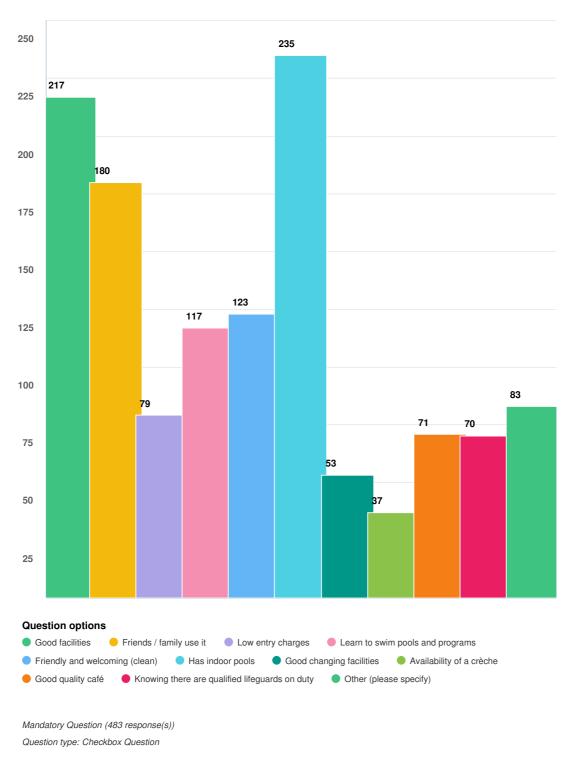

e: Checkbox Question

Page 3 of 49



### Do you identify as an Aboriginal and/or Torres Strait Islander person

Mandatory Question (768 response(s)) Question type: Checkbox Question

Page 4 of 49



What is your family composition?

Mandatory Question (768 response(s)) Question type: Checkbox Question

Page 5 of 49



Click on what applies to your household, I have:

Mandatory Question (768 response(s)) Question type: Checkbox Question

Page 6 of 49



Mandatory Question (768 response(s)) Question type: Radio Button Question

Page 7 of 49





Page 8 of 49

### On average, how often would you participate in pool-based sports or activities?



Page 9 of 49





Page 10 of 49







Mandatory Question (266 response(s)) Question type: Radio Button Question

Page 11 of 49





Page 12 of 49





Page 13 of 49





Page 14 of 49





Page 15 of 49

22 May 2023

CKB Unearthed : Summary Report for 01 April 2022 to 14 April 2022

Do you have children or dependents who participate in pool based activities?



Page 16 of 49





Page 17 of 49





Page 18 of 49







# Do you participate in court-based indoor sports or activities?



Page 20 of 49





Page 21 of 49







Have you participated in court-based indoor sports or activities at the Goldfields Oasis in the last 12 months?



Page 23 of 49





Page 24 of 49





Page 25 of 49





Page 26 of 49





Page 27 of 49









Thinking about indoor sporting-based activities you participate in, what facilities do you think would be beneficial to you and your children or dependents? Choose your top three (3) options.

Page 29 o