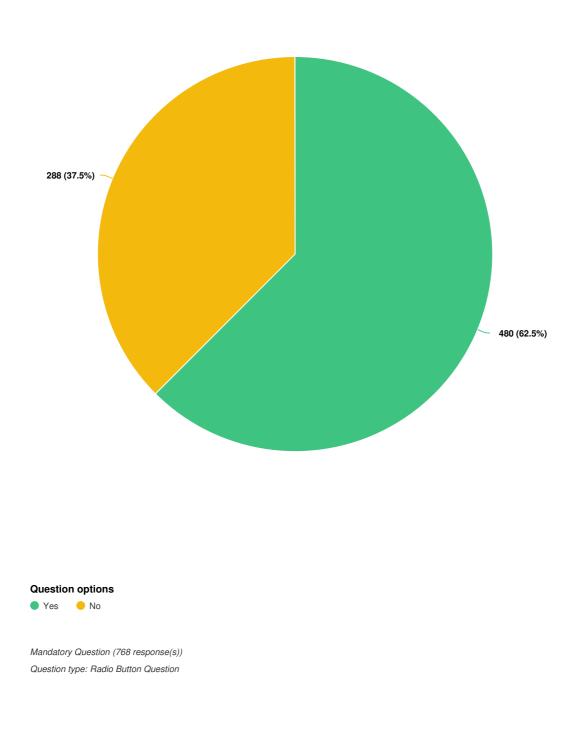

you participate in health and fitness activities?

Page 30 of 49





Mandatory Question (439 response(s)) Question type: Checkbox Question

## Page 31 of 49

# On average, how often would you participate in health and fitness activities?









Page 33 of 49



If yes, where did you go?

Page 34 of 49





Page 35 of 49





Page 36 of 49





Page 37 of 49





Page 38 of 49





Page 39 of 49





## Page 40 of 49





### Page 41 of 49

# Have you used the creche at the Goldfields Oasis in the past 12 months?



Page 42 of 49



Page 43 of 49



# Having used the creche, what facility upgrades would add benefit to the service?

Mandatory Question (90 response(s)) Question type: Checkbox Question

Page 44 of 49

# Have you used the cafe at the Goldfields Oasis in the past 12 months?



Page 45 of 49



If yes, how often?

Page 46 of 49





Page 47 of 49



We've asked about the sport, exercise and other specific activities you would come to the facility for. Now we would like to understand some of your other expectations for the facility. (Tick all that apply).

Question type: Checkbox Question

Page 48 of 49



# How important would you consider the following to be? (Tick all that apply).

Mandatory Question (762 response(s)) Question type: Checkbox Question

Page 49 of 49

Goldfields Oasis Master Plan • City of Kalgoorlie-Boulder • 16 January 2023

# Appendix 8: Master Plan



Goldfields Oasis Master Plan • City of Kalgoorlie-Boulder • 16 January 2023

22 May 2023



# © GOLDFIELDS OASIS - CONCEPT DESIGN © SITE PLAN | SK1 | SCALE 1:1500 | 08/11/2022

Page 164