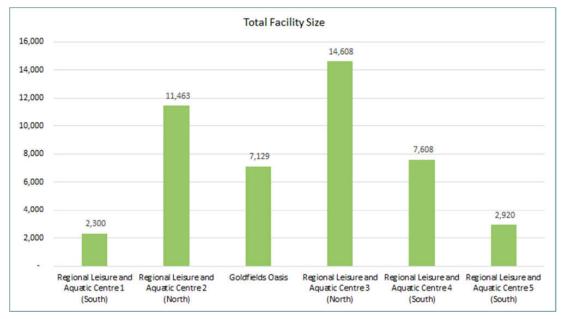

| 15.3.3.1 01- S-301-02 REV 0_3                              | .257 |
|------------------------------------------------------------|------|
| 15.4.1 GOLDFIELDS OASIS MASTER PLAN                        | .258 |
| 15.4.1.1 GOLDFIELDS OASIS MASTER PLAN - CITY OF KALGOORLIE | -    |
| BOULDER - JAN 2023                                         | .258 |