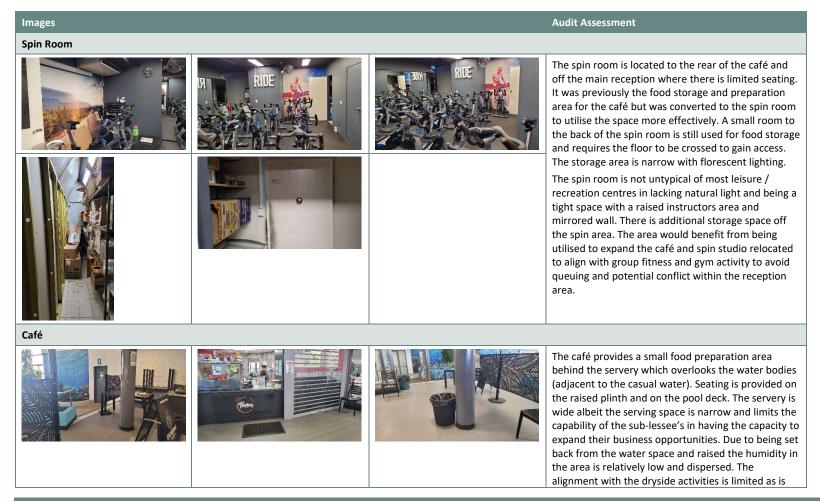

aster Plan • City of Kalgoorlie-Boulder • 16 January 2023



Figure 15: Catchment - Goldfields Oasis

The Goldfields Oasis catchment includes 6,969 family households with an estimated (median) weekly wage of \$2,646 (family) and \$1,014 (individual).

The profile of the community potentially accessing the facility is similar to that identified within the City profiling where there are indicatively a high number of young families with a relatively high population within the 25 to 54 age group cohort. Figure 16 refers.

The gender split is consistent across all catchments with males being the dominant gender group in the 0-10km catchment and a relatively even split of genders in the 10-15km outer lying catchment.



Figure 16: Catchment - Population by age





### Appendix 3: Visual Audit



Goldfields Oasis Master Plan • City of Kalgoorlie-Boulder • 16 January 2023

| Images                                |   | Audit Assessment                                                                                                                                                                                                                                                                                                                                                                   |
|---------------------------------------|---|-----------------------------------------------------------------------------------------------------------------------------------------------------------------------------------------------------------------------------------------------------------------