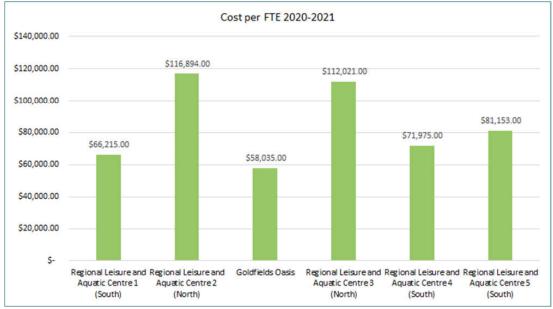

es. This may be reflective of the employment of a high
  number of casual staff or contracted staff on low annual wage. At 43 FTE's the centre employs 8 or more
  people more than comparable regional recreation centres.
- The total subsidy at \$1.5m annually is high but is comparable with other regional recreation centres.



Figure 35: Goldfield Oasis Total Operating and Comparator Centres Revenue 2020-2021 (Source: PLA WA Benchmarking Data)



Figure 36: Goldfield Oasis and Comparator Centres Income per Visit 2020-2021 (Source: PLA WA Benchmarking Data)



Figure 37: Goldfield Oasis and Comparator Centres Operating Cost 2020-2021 (Source: PLA WA Benchmarking Data)



Figure 38: Goldfield Oasis and Comparator Centres Expenditure per Visit 2020-2021 (Source: PLA WA Benchmarking Data)















Figure 42: Goldfield Oasis and Comparator Centres Marketing Expenditure 2020-2021 (Source: PLA WA Benchmarking Data)



Figure 43: Goldfield Oasis and Comparator Centres Total Subsidy 2020-2021 (Source: PLA WA Benchmarking Data)



Figure 44: Goldfield Oasis and Comparator Centres Subsidy per Visit 2020-2021 (Source: PLA WA Benchmarking Data)



Figure 45: Goldfield Oasis and Comparator Centres Cost Recovery 2020-2021 (Source: PLA WA Benchmarking Data)

## Utilities

The City have invested significantly in a range of sustainable initiatives at Goldfields Oasis. It would be anticipated that the benefit from such initiatives should be realised in reduced service and utility costs. The reports indicate:



• Water consumption at 25,000kl is higher than comparable regional centres an