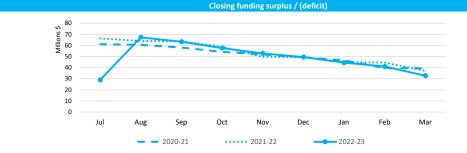

#### **EXECUTIVE SUMMARY**

Funding surplus / (deficit) Components Funding surplus / (deficit) YTD YTD Amended Var.\$ Budget Actual Budget (b)-(a) (a) (b) Opening \$6.84 M \$6.84 M \$6.84 M \$0.00 M \$28.73 M Closing \$0.00 M \$32.71 M \$3.98 M **Refer to Statement of Financial Activity** Cash and cash equivalents **Payables Receivables** \$8.76 M \$46.20 M % of total % Outstanding \$10.13 M % Collected **Unrestricted Cash** \$29.62 M 64.1% **Trade Payables** \$3.60 M **Rates Receivable** \$6.27 M 80.4% **Restricted Cash** \$16.58 M 35.9% 0 to 30 Days 66.5% **Trade Receivable** \$10.13 M % Outstanding Over 30 Days Over 30 Days 33.4% 47.6% Over 90 Days 15.9% Over 90 Days 38.5% Refer to Note 2 - Cash and Financial Assets Refer to Note 5 - Payables Refer to Note 3 - Receivables **Key Operating Activities** Amount attributable to operating activities YTD YTD Var. \$ Amended Budget Budget Actual (b)-(a) (a) (b) \$20.01 M \$26.02 M \$31.34 M \$5.32 M Refer to Statement of Financial Activity **Rates Revenue Operating Grants and Contributions Fees and Charges** \$2.33 M \$34.12 M \$29.02 M YTD Actual **YTD Actual** % Variance % Variance **YTD Actual** % Variance \$29.05 M (0.1%) \$3.26 M (28.5%) \$35.47 M (3.8%) YTD Budget **YTD Budget** YTD Budget Refer to Statement of Financial Activity Refer to Note 12 - Operating Grants and Contributions Refer to Statement of Financial Activity **Key Investing Activities** Amount attributable to investing activities YTD YTD Var. \$ Amended Budget Budget Actual (b)-(a) (a) (b) (\$52.96 M) (\$26.48 M) (\$24.14 M) \$2.34 M Refer to Statement of Financial Activity **Proceeds on sale Asset Acquisition Capital Grants YTD Actual** \$0.16 M % **YTD Actual** \$28.28 M % Spent **YTD Actual** \$3.90 M % Received Amended Budget \$0.79 M 20.6% Amended Budget Amended Budget \$15.21 M \$69.60 M 40.6% 25.6% Refer to Note 6 - Disposal of Assets Refer to Note 7 - Capital Acquisitions Refer to Note 7 - Capital Acquisitions **Key Financing Activities** Amount attributable to financing activities YTD YTD Var. \$ **Amended Budget** Budget Actual (b)-(a) (a) (b) \$26.10 M \$22.34 M \$18.67 M (\$3.67 M) Refer to Statement of Financial Activity **Lease Liability** Borrowings **Reserves** Principal Principal \$0.76 M **Reserves balance** \$16.58 M \$0.23 M repayments repayments Interest expense \$0.15 M Interest earned \$0.42 M \$0.04 M Interest expense Principal due \$5.91 M Principal due \$2.02 M Refer to Note 8 - Borrowings Refer to Note 10 - Cash Reserves Refer to Note 9 - Lease Liabilites

#### **BY NATURE OR TYPE**

|                                                                          | Ref  | Amended<br>Budget | YTD<br>Budget                | YTD<br>Actual                | Variance<br>\$         | Variance<br>%      | Var.    |
|--------------------------------------------------------------------------|------|-------------------|------------------------------|------------------------------|------------------------|--------------------|---------|
|                                                                          | Note | (a)               | (b)                          | (c)                          | (c) - (b)              | ((c) -<br>(b))/(b) |         |
|                                                                          |      | \$                | \$                           | \$                           | \$                     | %                  |         |
| Opening funding surplus / (deficit)                                      | 1(c) | 6,844,027         | 6,844,027                    | 6,844,027                    | 0                      | 0.00%              |         |
| Revenue from operating activities                                        |      |                   |                              |                              |                        |                    |         |
| Rates                                                                    |      | 29,052,559        | 29,047,839                   | 29,022,233                   | (25,606)               | (0.09%)            |         |
| Operating grants, subsidies and contributions                            | 12   | 4,163,563         | 3,258,275                    | 2,329,446                    | (928,829)              | (28.51%)           | ▼       |
| Fees and charges                                                         |      | 42,973,349        | 35,465,220                   | 34,121,089                   | (1,344,131)            | (3.79%)            |         |
| Interest earnings                                                        |      | 1,692,921         | 1,269,680                    | 1,457,074                    | 187,394                | 14.76%             | <b></b> |
| Other revenue                                                            |      | 3,686,044         | 2,693,911                    | 6,336,203                    | 3,642,292              | 135.20%            |         |
| Profit on disposal of assets                                             | 6    | 44,966            | 17,986                       | 136,878                      | 118,892                | 661.03%            |         |
| Expenditure from operating activities                                    |      | 81,613,402        | 71,752,911                   | 73,402,923                   | 1,650,012              | 2.30%              |         |
| Employee costs                                                           |      | (27,384,495)      | (20,416,996)                 | (21,264,047)                 | (847,051)              | (4 159/)           |         |
| Materials and contracts                                                  |      | (27,384,495)      | (20,418,998)<br>(17,352,082) | (21,264,047)<br>(14,354,597) | (847,051)<br>2,997,485 | (4.15%)<br>17.27%  |         |
| Utility charges                                                          |      | (4,455,855)       | (3,179,891)                  | (14,334,337)<br>(2,415,010)  | 764,881                | 24.05%             |         |
| Depreciation on non-current assets                                       |      | (26,499,783)      | (19,874,554)                 | (19,435,308)                 | 439,246                | 24.05%             |         |
| Interest expenses                                                        |      | (1,386,045)       | (1,093,744)                  | (1,077,122)                  | 459,246                | 1.52%              |         |
| Insurance expenses                                                       |      | (954,356)         | (743,170)                    | (732,886)                    | 10,022                 | 1.32%              |         |
| Other expenditure                                                        |      | (4,064,121)       | (2,926,693)                  | (2,866,485)                  | 60,208                 | 2.06%              |         |
| Loss on disposal of assets                                               | 6    | (1,107,000)       | (830,223)                    | (430)                        | 829,793                | 99.95%             |         |
|                                                                          | 0    | (89,162,431)      | (66,417,353)                 | (62,145,885)                 | 4,271,468              | (6.43%)            |         |
|                                                                          |      |                   |                              |                              |                        |                    |         |
| Non-cash amounts excluded from operating activities                      | 1(a) | 27,561,817        | 20,686,791                   | 20,080,687                   | (606,104)              | (2.93%)            |         |
| Amount attributable to operating activities                              |      | 20,012,788        | 26,022,349                   | 31,337,725                   | 5,315,376              | 20.43%             |         |
| Investing activities                                                     |      |                   |                              |                              |                        |                    |         |
| Proceeds from non-operating grants, subsidies and contributions          | 13   | 15,205,806        | 13,544,934                   | 3,900,095                    | (9,644,839)            | (71.21%)           | •       |
| Proceeds from disposal of assets                                         | 6    | 793,000           | 793,000                      | 163,621                      | (629,379)              | (79.37%)           | •       |
| Proceeds from financial assets at amortised cost - self supporting loans | 8    | 121,759           | 77,737                       | 77,737                       | 0                      | 0.00%              |         |
| Payments for property, plant and equipment and infrastructure            | 7    | (69,080,953)      | (40,894,135)                 | (28,282,974)                 | 12,611,161             | 30.84%             |         |
| Amount attributable to investing activities                              |      | (52,960,388)      | (26,478,464)                 | (24,141,521)                 | 2,336,943              | (8.83%)            |         |
| Financing Activities                                                     |      |                   |                              |                              |                        |                    |         |
| Proceeds from new debentures                                             | 8    | 10,847,830        | 6,327,901                    | 0                            | (6,327,901)            | (100.00%)          | •       |
| Transfer from reserves                                                   | 10   | 19,781,762        | 19,781,762                   | 29,947,748                   | 10,165,986             | 51.39%             |         |
| Payments for principal portion of lease liabilities                      | 9    | (317,097)         | 0                            | (226,408)                    | (226,408)              | 0.00%              | •       |
| Repayment of debentures                                                  | 8    | (1,015,992)       | 0                            | (758,932)                    | (758,932)              | 0.00%              | •       |
| Transfer to reserves                                                     | 10   | (3,192,928)       | (3,769,511)                  | (10,291,333)                 | (6,521,822)            | (173.02%)          | •       |
| Amount attributable to financing activities                              | _    | 26,103,575        | 22,340,152                   | 18,671,075                   | (3,669,076)            | (16.42%)           |         |
| Closing funding surplus / (deficit)                                      | 1(c) | 0                 | 28,728,063                   | 32,711,306                   | 3,983,243              | (13.87%)           |         |