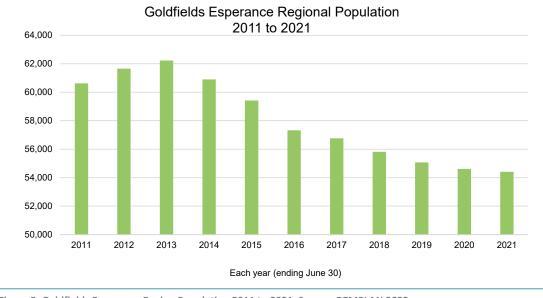

Department of Planning Lands and Heritage (DPLH). The analysis has focused on the current population profile, and future growth, age composition and other socio-related profiles for the Kalgoorlie-Boulder Region contained within the orange boundary below. Note: all tables and graphs have been sourced from REMPLAN (April 2022), unless otherwise stated.



Figure 4: City of Kalgoorlie-Boulder in orange. Source: REMPLAN 2022

### **Population Profile**

The Goldfields Esperance region had an estimated population of 55,805 (2016 Census), compared to 58,575 in 2011, representing a population change of 2,769 persons, or an annualised rate of -0.96% (as shown in Figure 5). The City had a population of 30,820 representing 53.9% of the total population residing in the Goldfields Esperance Region.



Figure 5: Goldfields Esperance Region Population 2011 to 2021. Source: REMPLAN 2022



The population for the City of Kalgoorlie Boulder between 2011 and 2021 has also identified a steady decline of between 0.15% to 1% annually ( equating to the loss of between 45 and 307 people annually).

Accordingly to WA Tomorrow, following a decline to 2021, the City is forecast to grow to approximately 31,600 (Band C) with a growth rate of 0.17% as shown in table 22 below. 19,757 people in Kalgoorlie-Boulder are Australian born, equating to 65.7% of the total population. Approximately 7.3 % (2,183 people) of the total population in Kalgoorlie-Boulder is of Aboriginal and / or Torres Strait Island decent.

| Year | Band A | Band B | Band C | Band D | Band E |
|------|--------|--------|--------|-----