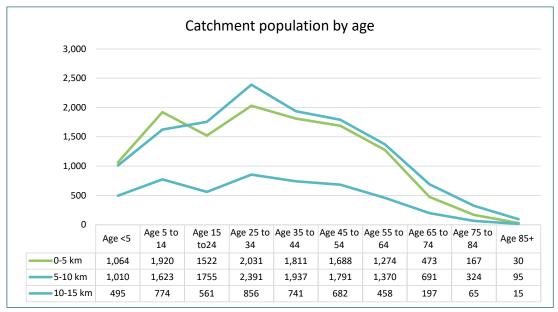

| 4,846      |
| Total              | 29,882     |

Goldfields Oasis Master Plan • City of Kalgoorlie-Boulder • 16 January 2023



Figure 15: Catchment - Goldfields Oasis

The Goldfields Oasis catchment includes 6,969 family households with an estimated (median) weekly wage of \$2,646 (family) and \$1,014 (individual).

The profile of the community potentially accessing the facility is similar to that identified within the City profiling where there are indicatively a high number of young families with a relatively high population within the 25 to 54 age group cohort. Figure 16 refers.

The gender split is consistent across all catchments with males being the dominant gender group in the 0-10km catchment and a relatively even split of genders in the 10-15km outer lying catchment.



Figure 16: Catchment - Population by age





### Appendix 3: Visual Audit



Goldfields Oasis Master Plan • City of Kalgoorlie-Boulder • 16 January 2023

| Images                                |   | Audit Assessment                                                                                                                                                                                                                                                                                                                                                                   |
|---------------------------------------|---|-----------------------------------------------------------------------------------------------------------------------------------------------------------------------------------