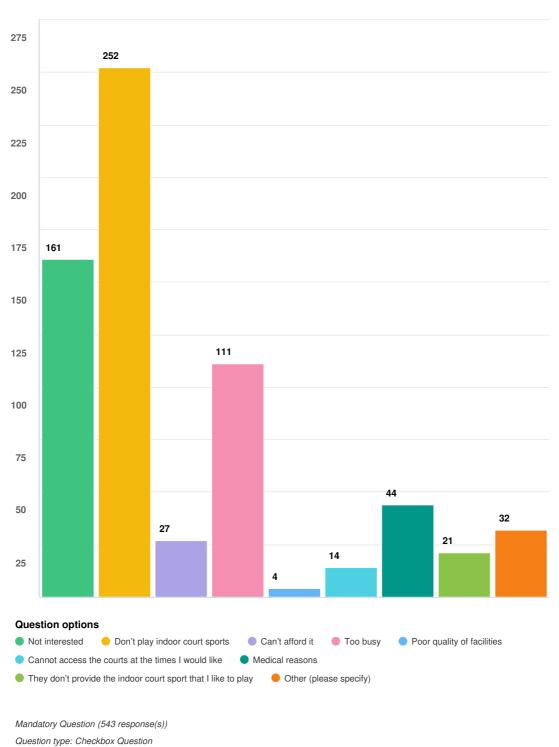

o Button Question

Page 7 of 49





Page 8 of 49

### On average, how often would you participate in pool-based sports or activities?



Page 9 of 49





Page 10 of 49







Mandatory Question (266 response(s)) Question type: Radio Button Question

Page 11 of 49





Page 12 of 49





Page 13 of 49





Page 14 of 49





Page 15 of 49

22 May 2023

CKB Unearthed : Summary Report for 01 April 2022 to 14 April 2022

Do you have children or dependents who participate in pool based activities?



Page 16 of 49





Page 17 of 49





Page 18 of 49







# Do you participate in court-based indoor sports or activities?



Page 20 of 49





Page 21 of 49







Have you participated in court-based indoor sports or activities at the Goldfields Oasis in the last 12 months?



Page 23 of 49





Page 24 of 49





Page 25 of 49





Page 26 of 49





Page 27 of 49









Thinking about indoor sporting-based activities you participate in, what facilities do you think would be beneficial to you and your children or dependents? Choose your top three (3) options.

Page 29 of 49



Do you participate in health and fitness activities?

Page 30 of 49





Mandatory Question (439 response(s)) Question type: Checkbox Question

## Page 31 of 49

# On average, how often would you participate in health and fitness activities?









Page 33 of 49



If yes, where did you go?

Page 34 of 49





Page 35 of 49





Page 36 of 49





Page 37 of 49





Page 38 of 49





Page 39 of 49





## Page 40 of 49





### Page 41 of 49

# Have you used the creche at the Goldfields Oasis in th