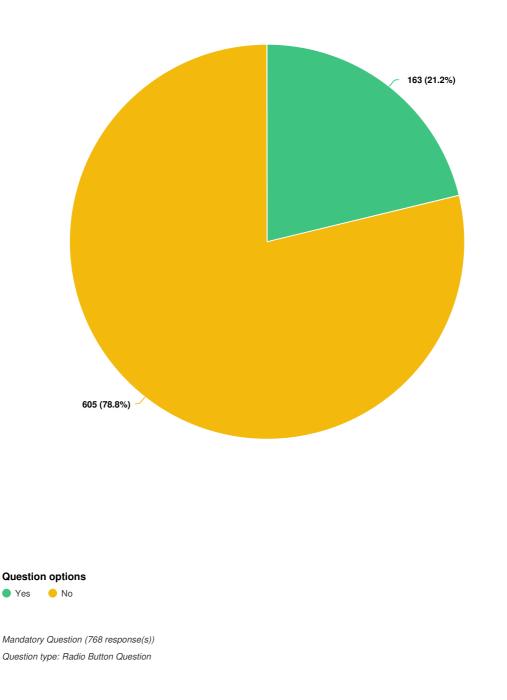

e 8 of 49

### On average, how often would you participate in pool-based sports or activities?



Page 9 of 49





Page 10 of 49







Mandatory Question (266 response(s)) Question type: Radio Button Question

Page 11 of 49





Page 12 of 49





Page 13 of 49





Page 14 of 49





Page 15 of 49

22 May 2023

CKB Unearthed : Summary Report for 01 April 2022 to 14 April 2022

Do you have children or dependents who participate in pool based activities?



Page 16 of 49





Page 17 of 49





Page 18 of 49







# Do you participate in court-based indoor sports or activities?



Page 20 of 49





Page 21 of 49







Have you participated in court-based indoor sports or activities at the Goldfields Oasis in the last 12 months?



Page 23 of 49





Page 24 of 49





Page 25 of 49





Page 26 of 49





Page 27 of 49









Thinking about indoor sporting-based activities you participate in, what facilities do you think would be beneficial to you and your children or dependents? Choose your top three (3) options.

Page 29 of 49



Do you participate in health and fitness activities?

Page 30 of 49





Mandatory Question (439 response(s)) Question type: Checkbox Question

## Page 31 of 49

# On average, how often would you participate in health and fitness activities?









Page 33 of 49



If yes, where did you go?

Page 34 of 49





Page 35 of 49





Page 36 of 49





Page 37 of 49





Page 38 of 49





Page 39 of 49





## Page 40 of 49





### Page 41 of 49

# Have you used the creche at the Goldfields Oasis in the past 12 months?



Page 42 of 49



Pa