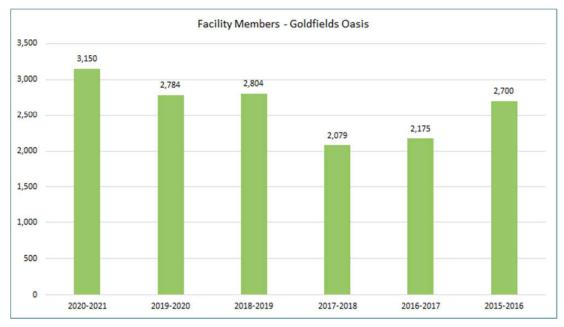

comments raised in the previous section. LTS has fallen to one third of the pre-pandemic enrolment levels. Even when taking into account the significant covid impacted year of 2019-2020, the enrolments are particular poor and highlight an area where a focus on growth should be considered. Given that LTS in the majority of recreation centres are significant income generators, the need to re-address this diminishing use will need to be addressed. Enrolments per square metre of water space should as a minimum be seeking to achieve a figure above 2 / 2.5. This would still be below the highest performing comparators.

Goldfields Oasis Master Plan • City of Kalgoorlie-Boulder • 16 January 2023



Figure 29: Goldfield Oasis Total Facility Admissions 2015-2021 (Source: PLA WA Benchmarking Data)



Figure 30: Goldfield Oasis Facility Memberships 2015-2021 (Source: PLA WA Benchmarking Data)



Figure 31: Quarterly centre usage 2017-2021

Table 26: Quarterly centre usage 2017-2021

|                 | 2017 |      |      |      | 2018 |      |      | 2019 |      |      |      |      | 20   | 20   |      | 2021 |      |      |      |      |
|-----------------|------|------|------|------|------|------|------|------|------|------|------|------|------|------|------|------|------|------|------|------|
|                 | Jan- | Apr- | Jul- | Oct- |
|                 | Mar  | Jun  | Sep  | Dec  |
| Casual Visits   | 6485 | 2360 | 1727 | 5172 | 5855 | 5172 |      |      | 4632 | 3864 | 2440 | 1258 | 4685 | 1066 | 706  | 4654 | 4814 | 1988 | 2251 | 4858 |
| Gold Members    | 1877 | 1758 | 167