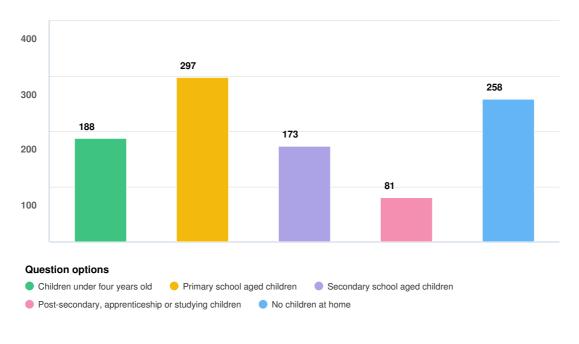

ol Status | Visitors | Contributors |            |           |
|-------------|----------------------|-------------|----------|--------------|------------|-----------|
|             |                      |             |          | Registered   | Unverified | Anonymous |
| Survey Tool | Survey               | Archived    | 984      | 0            | 0          | 753       |

Page 2 of 49

### **ENGAGEMENT TOOL: SURVEY TOOL**





Mandatory Question (768 response(s)) Question type: Checkbox Question

Page 3 of 49



### Do you identify as an Aboriginal and/or Torres Strait Islander person

Mandatory Question (768 response(s)) Question type: Checkbox Question

Page 4 of 49



What is your family composition?

Mandatory Question (768 response(s)) Question type: Checkbox Question

Page 5 of 49



Click on what applies to your household, I have:

Mandatory Question (768 response(s)) Question type: Checkbox Question

Page 6 of 49



Mandatory Question (768 response(s)) Question type: Radio Button Question

Page 7 of 49





Page 8 of 49

### On average, how often would you participate in pool-based sports or activities?



Page 9 of 49





Page 10 of 49







Mandatory Question (266 response(s)) Question type: Radio Button Question

Page 11 of 49





Page 12 of 49





Page 13 of 49





Page 14 of 49





Page 15 of 49

22 May 2023

CKB Unearthed : Summary Report for 01 April 2022 to 14 April 2022

Do you have children or dependents who participate in pool based activities?



Page 16 of 49





Page 17 of 49





Page 18 of 49







# Do you participate in court-based indoor