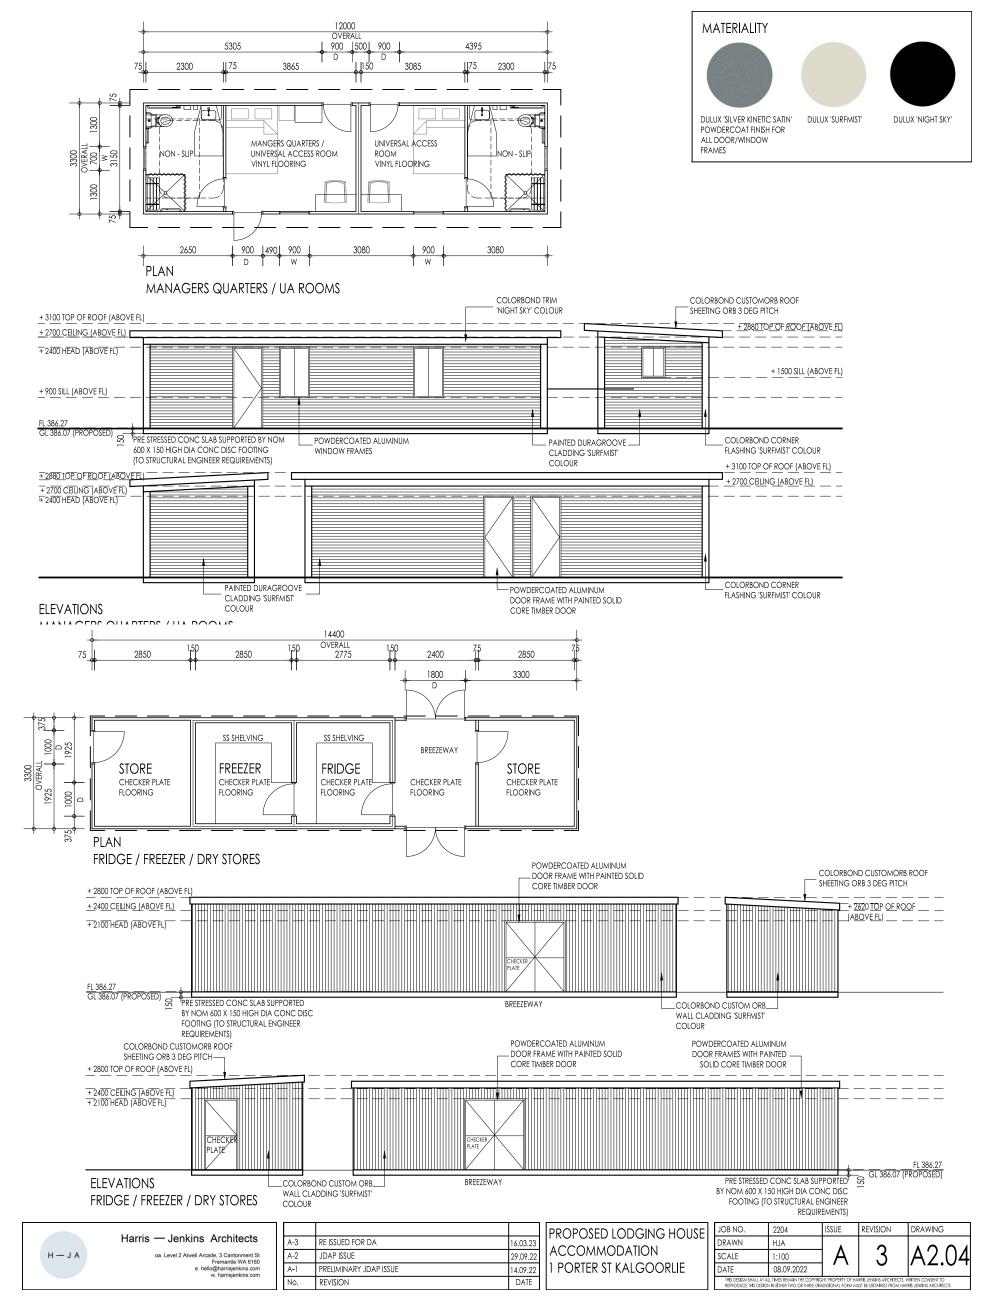

| 15.2.4.1 RESPONSIBLE AUTHORITY REPORT ( RA R) - LOT 3874        |
|-----------------------------------------------------------------|
| HOPKINS STREET, SOUTH BOULDER WA 6432128                        |
| 15.2.5 P035/23 PROPOSED LODGING HOUSE - LOT 302 (1) PORTER      |
| STREET, KALGOORLIE144                                           |
| 15.2.5.1 PLANNING APPLICATION REPORT144                         |
| 15.2.5.2 APPENDIX 2: DEVELOPMENT PLANS172                       |
| 15.2.5.3 APPENDIX 3: TRAFFIC IMPACT STATEMENT                   |
| 15.2.5.4 APPENDIX 4: NOISE MANAGEMENT PLAN AND MECHANICAL       |
| NOISE ACOUSTIC REPORT                                           |
| 15.3.1 ROAD RESERVE CLOSURES - KCGM FIMISTON SOUTH              |
| PROJECT250                                                      |
| 15.3.1.1 STAGE 2 _ CKB ROAD CLOSURE MAPS - ATTACHMENT 1 FOR     |
| OCM REPORT250                                                   |
| 15.3.1.2 STAGE 2 _ CKB ROAD CLOSURE MAPS - ATTACHMENT 2 FOR     |
| OCM REPORT251                                                   |
| 15.3.1.3 FORM RESULTS - FIMISTON SOUTH EXPANSION - CLOSURES     |
| DE-GAZETTAL OF ROADS FOR OCM REPORT252                          |
| 15.3.1.4 20230321 AERIAL MAP - DEDICATION OF UCL LOT 4488 ON DP |
| 189485 AS ROAD255                                               |
| 15.3.1.5 20230321 TENURE MAP - DEDICATION OF UCL LOT 4488 ON DP |
| 189485 AS ROAD256                                               |
| 15.3.3 SPEED LIMIT CHANGES ON VARIOUS SIGNIFICANT LOCAL         |
| ROADS                                                           |