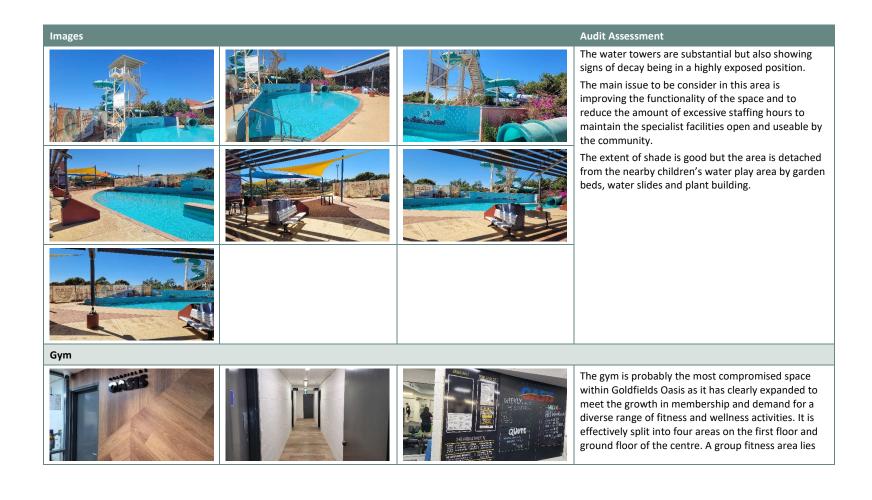

|  |  |
|                                    |  |  |                                                                                                                                                                                                                                                                                                                                                                                                                                                                                                                                                                                                        |  |  |



Goldfields Oasis Master Plan • City of Kalgoorlie-Boulder • 16 January 2023

#### Images

### Audit Assessment

adjacent to the first floor administration which is accessed via the stairs or lift from reception. Similarly the main gym area is accessed from the same position with the entrance to the gym off a corridor adjacent to the sports court. Within the gym space is allocated for dead weights and cardio equipment. Space is however cramped with space between the machines extremely limited. The external fire access is utilised for overflow gym equipment and storage of punchbags, medicine balls and weights. This area is also the main access to the roof space. The stairs to the outdoor weights area leads down to the external covered outdoor gym compound. The compound is surrounded by cha