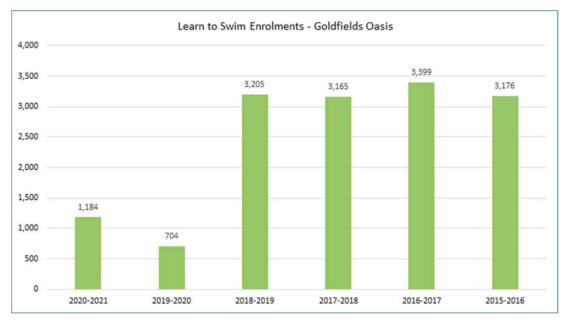

s   | 6485 | 2360 | 1727 | 5172 | 5855 | 5172 |      |      | 4632 | 3864 | 2440 | 1258 | 4685 | 1066 | 706  | 4654 | 4814 | 1988 | 2251 | 4858 |
| Gold Members    | 1877 | 1758 | 1677 | 1612 | 1675 | 1585 | 1582 | 1758 | 1776 | 1733 | 1642 | 1763 | 1854 | 1801 | 1831 | 1722 | 1935 | 2042 | 2054 | 2199 |
| Aquatic Members | 319  | 295  | 190  | 295  | 304  | 304  | 284  | 284  | 334  | 294  | 298  | 279  | 304  | 310  | 291  | 280  | 301  | 302  | 292  | 291  |
| Swim School     | 730  | 739  | 634  | 739  |      |      | 659  | 659  | 674  | 676  | 654  | 692  | 743  | 737  | 706  | 749  | 801  | 837  | 843  | 906  |

\* Statistics provided are an average of visits and memberships for each quarter



Figure 32: Goldfield Oasis Members per sqm 2015-2021 (Source: PLA WA Benchmarking Data)



Figure 33: Goldfield Oasis Learn to Swim Enrolments per sqm 2015-2021 (Source: PLA WA Benchmarking Data)



Figure 34: Goldfield Oasis Enrolments per sqm 2015-2021 (Source: PLA WA Benchmarking Data)

## Comparative Operating Revenue

Comparative operating revenue is generally aligned to the throughput and attractiveness of recreation facilities. They are also related to the availability of space and the flexibility of that space. The key points to note are:

- Goldfields Oasis performs well in respect of operating revenue in comparison to similar size facilities.
- Income per visit is significantly higher than most other regional centres used for comparative purposes but only 50% of the highest performing centre.
- The overall operating cost of Goldfields Oasis is favourable when compare