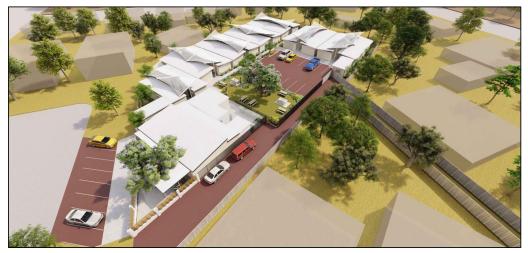

oposed alfresco area. Identification signage reading the text 'Porter Lodge' and the subject site address will be placed on the wall for visibility to Porter Street, adjacent to the pedestrian access point.

The eastern aspect of the proposed development from the dining facilities to the car park will comprise 1.8m-high vertical aluminium fencing.

The remainder of perimeter fencing will comprise 1.8-high Colorbond fencing, coloured 'Woodland Grey'.

• Allocation of hardstand to the south-eastern corner of the site for a future electrical transformer, if required, and a waste collection area

Refer to **Appendix 2** for a copy of the Development Plans. **Figures 2-5 below** provide a visual representation of the built form proposed (which are also contained within the Development Plans).



Figure 2 - Render of aerial view of the proposed development looking in a northern direction



Figure 3 - Render of view from Porter Street, looking north-east towards the subject site





Figure 4 - Render of internal view of the proposed development, looking north



Figure 5 - Render of internal view of the proposed BBQ area, looking south

#### 3.2 Acoustic

The proposed development site is in proximity to residential properties. Accordingly, a Noise Management Plan (**NMP**) and Mechanical Plant Noise Acoustic Report (**Noise Report**) have been conducted by Herring Storer Acoustics.

The assessments consider the noise impacts associated with the proposed lodging house and demonstrate the proposed development will comply with the requirements of State Planning Policy 5.4 Road and