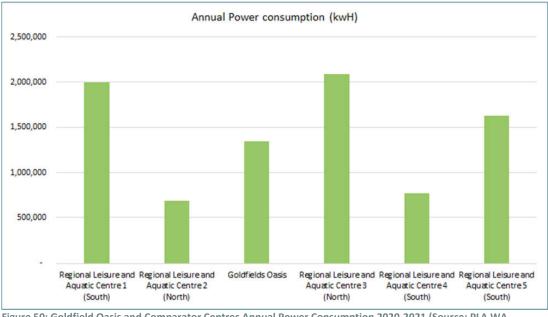

end is the annual use of water per visit which has been consistently tracking upwards and, not surprisingly, did not show a decline in the most severely impacted covid 19 year. There has however been a slight decline in the year following, but it is too early to confirm whether this is a trend.



• Annual gas consumption has been showing a gradual decline over the past three years albeit that the overall gas consumption has risen in 2020-2021 compared to the previous covid compromised reporting year.

Figure 49: Goldfield Oasis and Comparator Centres Annual Gas Consumption per Visit 2020-2021 (Source: PLA WA Benchmarking Data)

Aquatic Centre 3

(North)

Regional Leisure and Regional Leisure and Regional Leisure and

Aquatic Centre 4

(South)

Aquatic Centre 5

(South)

Goldfields Oasis



Figure 50: Goldfield Oasis and Comparator Centres Annual Power Consumption 2020-2021 (Source: PLA WA Benchmarking Data)



Figure 51: Goldfield Oasis and Comparator Centres Annual Power Consumption per Visit 2020-2021 (Source: PLA WA Benchmarking Data)



Figure 52: Goldfield Oasis Annual Water Consumption 2015-2021 (Source: PLA WA Benchmarking Data)







Figure 54: Goldfield Oasis Annual Gas Consumption 2015-2021 (Source: PLA WA Benchmarking Data)



Figure 55: Goldfield Oasis Annual Gas Consumption per Visit 2015-2021 (Source: PLA WA Benchmarking Data)

• Annual power consumption has shown a gradual decline since 2017-2018 until a gradual climb in 2020-2021. The most telling statistic is annual power consumption per visit which after a gradual climb up to 2019-2020 has shown a gradua