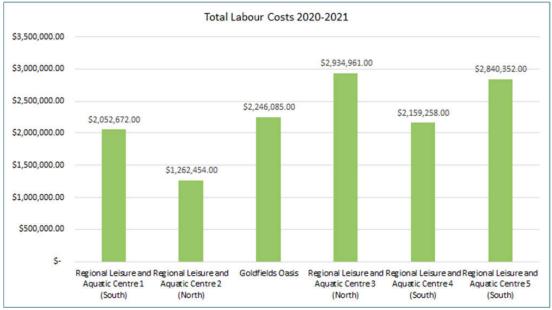

entres. This may be reflective of the employment of a high
  number of casual staff or contracted staff on low annual wage. At 43 FTE's the centre employs 8 or more
  people more than comparable regional recreation centres.
- The total subsidy at \$1.5m annually is high but is comparable with other regional recreation centres.



Figure 35: Goldfield Oasis Total Operating and Comparator Centres Revenue 2020-2021 (Source: PLA WA Benchmarking Data)



Figure 36: Goldfield Oasis and Comparator Centres Income per Visit 2020-2021 (Source: PLA WA Benchmarking Data)



Figure 37: Goldfield Oasis and Comparator Centres Operating Cost 2020-2021 (Source: PLA WA Benchmarking Data)



Figure 38: Goldfield Oasis and Comparator Centres Expenditure per Visit 2020-2021 (Source: PLA WA Benchmarking Data)















Figure 42: Goldfield Oasis and Comparator Centres Marketing Expenditure 2020-2021 (Source: PLA WA Benchmarking Data)



Figure 43: Goldfield Oasis and Comparator Centres Total Subsidy 2020-2021 (Source: PLA WA Benchmarking Data)



Figure 44: Goldfield Oasis and Comparator Centres Subsidy per Visit 2020-2021 (Source: PLA WA Benchmarking Data)



Figure 45: Goldfield Oasis and Comparator Centres Cost Recovery 2020-2021 (Source: PLA WA Benchmarking Data)

## Utilities

The City have invested significantly in a range of sustainable initiatives at Goldfields Oasis. It would be anticipated that the benefit from such initiatives should be realised in reduced service and utility costs. The reports indicate:



• Water consumption at 25,000kl is higher than comparable regional centre