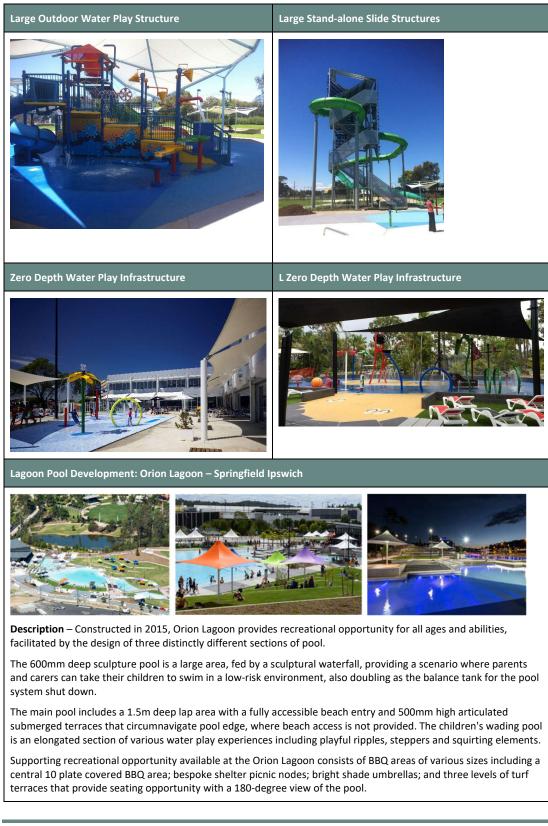

h maintenance as most water play areas have a lot of sprays and moving parts equipment that require regular maintenance and ongoing repair and replacement. This needs to be budgeted for in any development.
- Water filtration and water sprays require pumps and dosing system equipment that needs to be located in a secure plant room building. This plant also requires services connection and heavy vehicle access for deliveries and equipment repair.
- As people get wet using water play areas it is essential to provide changeroom and toilet and shower amenities within close proximity.
- To minimize users' risk of sun damage it is also essential to provide major shade structure over water play facilities & adjoining spectator areas.

### Examples of Water Play, Slide and Lagoon Pool Provision





Elements such as strategic lighting to facilitate night time use; the establishment of a kiosk; accessible amenities; and enhanced connections to the Orion Shopping Centre further support the access and provision of play and recreation for all ages and abilities.

Approximate cost - \$10.3m (2015)

Operating hours - 5.00 am - 9.00 pm 1st September to 30th April and 7.00am - 5.00 pm 1st May to 31st August

Entry cost - Nil

**Management** – Lifeguards are on duty during the above times. Children under 13 must be actively supervised by persons 18 years or older at all times. Security onsite 24/7, outside of the above hours swimmers will be asked to exit the pool.

Lagoon Pool Development: Yeppoon Foreshore, Port Douglas



**Description** – Constructed in 2018, The Yeppoon Lagoon is locate