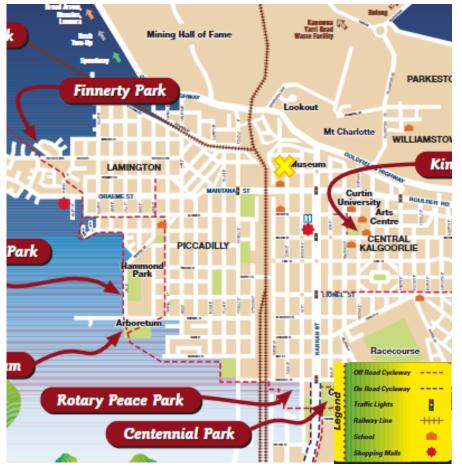

oughout the City, future changes to routes and timetables are being considered within Kalgoorlie-Boulder, however there is currently no timeframes for their implementation in the short term.

CW1200501 / 304900830 | 15 March 2023 | Commercial in Confidence

| ( <b>Cardno</b> | 👓 🕥 Stantec | Transport Impact Statement                                             |
|-----------------|-------------|------------------------------------------------------------------------|
|                 | Stantee     | Proposed Lodging House Accommodation - No. 1 Porter Street, Kalgoorlie |

## **3** Pedestrian/Cycle Network Facilities

#### 3.1 Existing Pedestrian/Cycle Network Facilities

A footpath is provided along Poter Street. The Site is surrounded by low quality pedestrian/cycle network facilities.



Source: City of Kalgoorlie-Boulder

#### 3.2 Future Pedestrian/Cycle Network Facilities

Cardno now Stantec contacted with City of Kalgoorlie-Boulder and confirm no changes and proposed to the existing pedestrian/cycle networks within the short term.

CW1200501 / 304900830 | 15 March 2023 | Commercial in Confidence

🔿 Cardno 🔤 🕥 Stantec

Transport Impact Statement Proposed Lodging House Accommodation - No. 1 Porter Street, Kalgoorlie

## 4 **Proposed Development**

#### 4.1 Proposed Development

The proposal is for a proposed Lodging House accommodation, comprising of the following site-specific design components:

- > 52 beds
- > 21 car parking bays (including 2 ACROD bay).

The layout of the proposed lodging house accommodation at the Site is shown below in **Figure 4-1**. Please note,