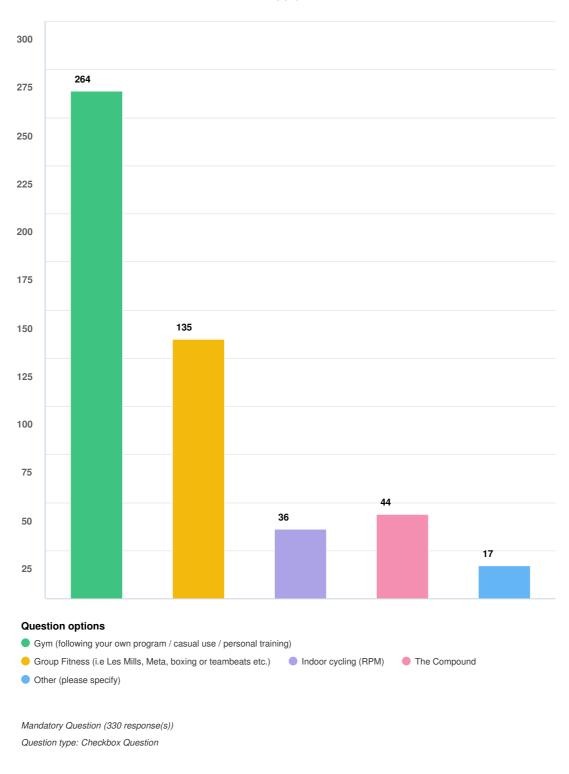

9





Page 21 of 49







Have you participated in court-based indoor sports or activities at the Goldfields Oasis in the last 12 months?



Page 23 of 49





Page 24 of 49





Page 25 of 49





Page 26 of 49





Page 27 of 49









Thinking about indoor sporting-based activities you participate in, what facilities do you think would be beneficial to you and your children or dependents? Choose your top three (3) options.

Page 29 of 49



Do you participate in health and fitness activities?

Page 30 of 49





Mandatory Question (439 response(s)) Question type: Checkbox Question

## Page 31 of 49

# On average, how often would you participate in health and fitness activities?









Page 33 of 49



If yes, where did you go?

Page 34 of 49





Page 35 of 49





Page 36 of 49





Page 37 of 49





Page 38 of 49





Page 39 of 49





## Page 40 of 49





### Page 41 of 49

# Have you used the creche at the Goldfields Oasis in the past 12 months?



Page 42 of 49



Page 43 of 49



# Having used the creche, what facility upgrades would add benefit to the service?

Mandatory Question (90 response(s)) Question type: Checkbox Question

Page 44 of 49

# Have you used the cafe at the Goldfields Oasis in the past 12 months?



Page 45 of 49



If yes, how often?

Page 46 of 49





Page 47 of 49



We've asked about the sport, exercise and other specific activities you would come to the facility for. Now we would like to understand some of your other expectations for the facility. (Tick all that apply).

Question type: Checkbox Question

Page 48 of 49



# How imp