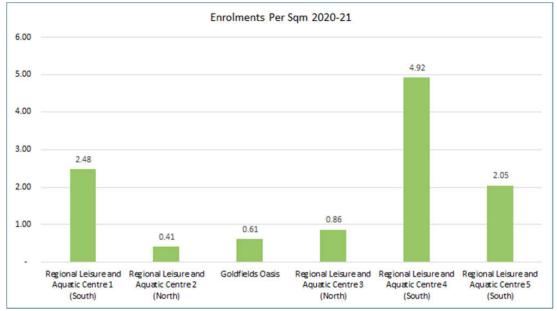

bers of the community should be a minimum of 3 to 5 degrees warmer than a typical
lap swimming pool (50m). It is not necessary for the facility to be heated to the level of a hydrotherapy pool
but the water needs to be at a higher temperature to cater for specific user needs.



Figure 27: Learn to Swim Enrolments (Source: PLA WA Benchmarking Data)

• The LTS enrolments at Goldfields Oasis Recreation Centre is relatively low (including enrolments per square metres of water space) and indicative of the lack of flexibility related to the use of water space and programmable capabilities. Goldfields Oasis is operating at between 33% and 50% of those experienced by comparative centres which highlights the potential need to factor in additional programmable water space in a redeveloped centre.



Figure 28: Facility Enrolments per sqm (Source: PLA WA Benchmarking Data)

## Goldfield Oasis Utilisation:

This section deals with the Goldfields Oasis Recreation Centre utilisation over the past six years and provides an indication of the pre and post covid pandemic influences. The key considerations are;

- Total facility admissions is an indication of the potential attractiveness or otherwise of the recreation centre. It can be seen that the highest levels of admissions were in 2015-2016 with a steady decline to 2019-2020. It must however be noted that in 2019 the worst impacts of the pandemic were being felt through all local government leisure and recreation centres and that was particularly acute in 2029-2020. The figure for 2020-2021 has shown a bounce back but not to the levels