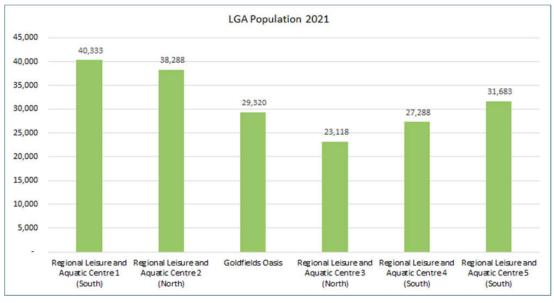

| 15.3.3.1 01- S-301-02 REV 0_3                              | .257 |
|------------------------------------------------------------|------|
| 15.4.1 GOLDFIELDS OASIS MASTER PLAN                        | .258 |
| 15.4.1.1 GOLDFIELDS OASIS MASTER PLAN - CITY OF KALGOORLIE | -    |
| BOULDER - JAN 2023                                         | .258 |