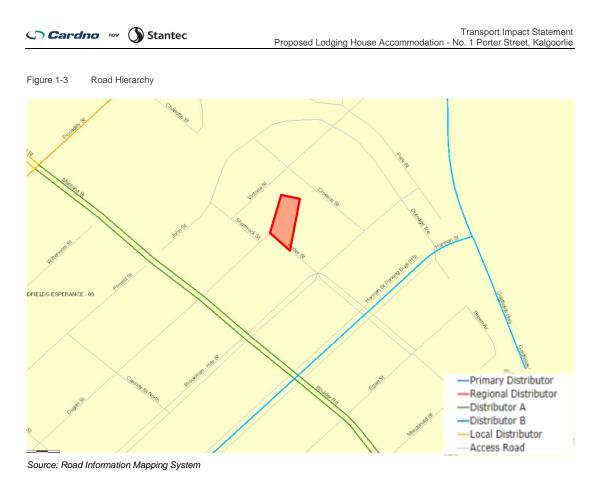

|             |
|-----------------|-----------------------------|------------------|-----------------|---------------------|-----------|-------------|
|                 | Road<br>Hierarchy           | Jurisdiction     | No. of<br>Lanes | No. of<br>Footpaths | Width (m) | Speed Limit |
| Porter Street   | Access Road                 | Local Government | 2               | 1                   | 21m       | 50 km/h     |
| Brookman Street | Access Road                 | Local Government | 2               | 2                   | 21m       | 50 km/h     |
| Dungan Street   | Access Road                 | Local Government | 2               | 1                   | 22m       | 50 km/h     |

Table 1-1 Road Network Classification

CW1200501 / 304900830 | 15 March 2023 | Commercial in Confidence



#### 1.5 Traffic Volumes

Cardno now Stantec contacted the City of Kalgoorlie-Boulder, however no traffic volumes were available within close proximity to the Site.

CW1200501 / 304900830 | 15 March 2023 | Commercial in Confidence

✓ Cardno ™ Stantec

Transport Impact Statement Proposed Lodging House Accommodation - No. 1 Porter Street, Kalgoorlie

## 2 Public Transport Facilities

#### 2.1 Existing Public Transport Facilities

The nearest bus stops to the Site are located approximately 240m from the Site, along Maritana Street as shown in **Figure 2-1**. Bus route 861 operates from these stops, as shown in **Figure 2-2** and travels to the Exchange Hotel. Services operate once every hour, between 7:00AM - 5:45PM.

Figure 2-1 Nearest Public Transport Facility



Source: Metromap (2022)