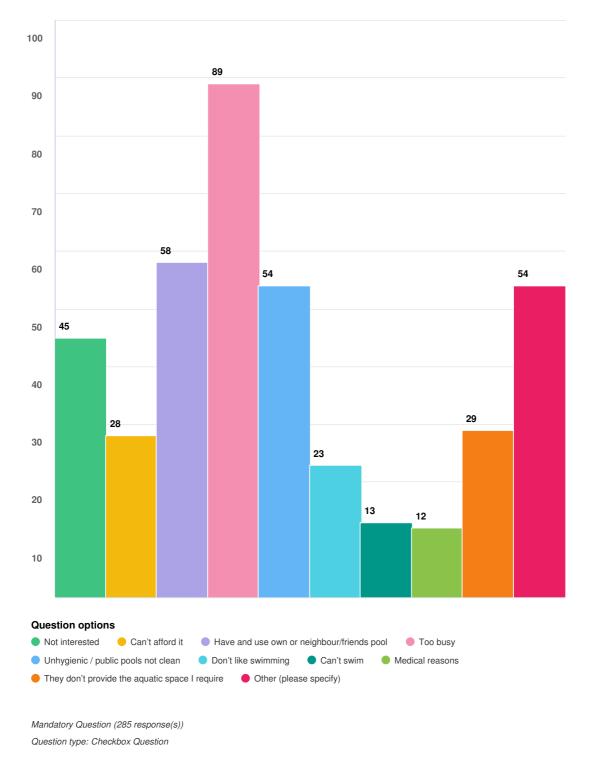

n

Page 3 of 49



### Do you identify as an Aboriginal and/or Torres Strait Islander person

Mandatory Question (768 response(s)) Question type: Checkbox Question

Page 4 of 49



What is your family composition?

Mandatory Question (768 response(s)) Question type: Checkbox Question

Page 5 of 49



Click on what applies to your household, I have:

Mandatory Question (768 response(s)) Question type: Checkbox Question

Page 6 of 49



Mandatory Question (768 response(s)) Question type: Radio Button Question

Page 7 of 49





Page 8 of 49

### On average, how often would you participate in pool-based sports or activities?



Page 9 of 49





Page 10 of 49







Mandatory Question (266 response(s)) Question type: Radio Button Question

Page 11 of 49





Page 12 of 49





Page 13 of 49





Page 14 of 49





Page 15 of 49

22 May 2023

CKB Unearthed : Summary Report for 01 April 2022 to 14 April 2022

Do you have children or dependents who participate in pool based activities?



Page 16 of 49





Page 17 of 49





Page 18 of 49







# Do you participate in court-based indoor sports or activities?



Page 20 of 49





Page 21 of 49







Have you participated in court-based indoor sports or activities at the Goldfields Oasis in the last 12 months?



Page 23 of 49





Page 24 of 49





Page 25 of 49





Page 26 of 49





Page 27 of 49









Thinking about indoor sporting-based activities you participate in, what facilities do you think would be beneficial to you and your children or dependents? Choose your top three (3) options.

Page 29 of 49



Do you part