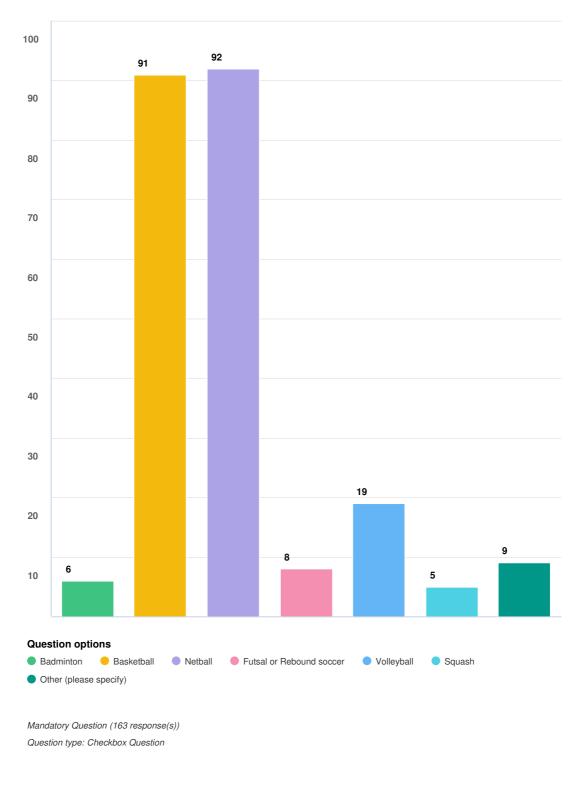

average, how often would you participate in pool-based sports or activities?



Page 9 of 49





Page 10 of 49







Mandatory Question (266 response(s)) Question type: Radio Button Question

Page 11 of 49





Page 12 of 49





Page 13 of 49





Page 14 of 49





Page 15 of 49

22 May 2023

CKB Unearthed : Summary Report for 01 April 2022 to 14 April 2022

Do you have children or dependents who participate in pool based activities?



Page 16 of 49





Page 17 of 49





Page 18 of 49







# Do you participate in court-based indoor sports or activities?



Page 20 of 49





Page 21 of 49







Have you participated in court-based indoor sports or activities at the Goldfields Oasis in the last 12 months?



Page 23 of 49





Page 24 of 49





Page 25 of 49





Page 26 of 49





Page 27 of 49









Thinking about indoor sporting-based activities you participate in, what facilities do you think would be beneficial to you and your children or dependents? Choose your top three (3) options.

Page 29 of 49



Do you participate in health and fitness activities?

Page 30 of 49





Mandatory Question (439 response(s)) Question type: Checkbox Question

## Page 31 of 49

# On average, how often would you participate in health and fitness activities?









Page 33 of 49



If yes, where did you go?

Page 34 of 49





Page 35 of 49





Page 36 of 49





Page 37 of 49





Page 38 of 49





Page 39 of 49





## Page 40 of 49





### Page 41 of 49

# Have you used the creche at the Goldfields Oasis in the past 12 months?



Page 42 of 49



Page 43 of 49



#