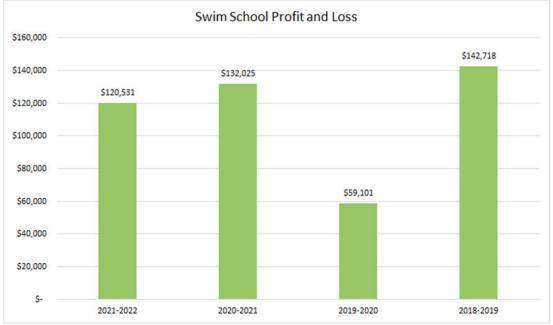

the pool deck or administrative duties in order for the service to be fulfilled.
- The stadium provides a reasonably positive return on investment but not at the level of the aquatic space which is where a future focus on the facilities development should be concentrated.
- The creche is a typical loss leader to enable carers to take part in gym / fitness activities on weekday mornings / early afternoon and on Saturdays. This is not dissimilar to other recreation centres which seek to

Goldfields Oasis Master Plan • City of Kalgoorlie-Boulder • 16 January 2023



subsidise gym activity to provide respite for carers and increase the general health, fitness and wellbeing of a community.



Figure 59: Goldfield Oasis Aquatics Loss 2018-2022 (Source: City of Kalgoorlie-Boulder Annual Report)



Figure 60: Goldfield Oasis Swim School Profit and Loss 2018-2022 (Source: City of Kalgoorlie-Boulder Annual Report)



Figure 61: Goldfield Oasis Events Loss 2018-2022 (Source: City of Kalgoorlie-Boulder Annual Report)







Figure 63: Goldfield Oasis Stadium Profit 2018-2022 (Source: City of Kalgoorlie-Boulder Annual Report)



Figure 64: Goldfield Oasis Creche Loss 2018-2022 (Source: City of Kalgoorlie-Boulder Annual Report)

- The overall operations loss in the main Covid affected years of 2019-2020 and 2020-221 had been reducing as has the reception loss but in 2021-2022 this increased significantly to above 2018-2019 levels. The net loss overall including corporate overheads is consistently over \$2M with the last financial year at a deficit of \$2.6M, albeit \$200k below that expe