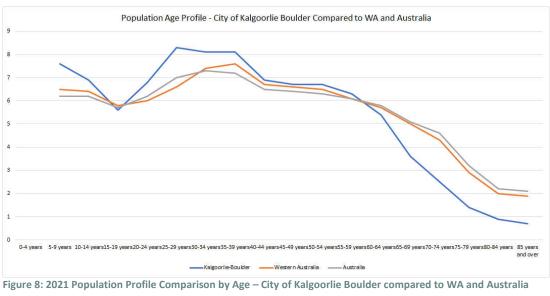

| 53        | 0.2       | 85     | 0     |
| 100 and over  | 0                 | 0                 | 0         | 0         | 0      | 0     |
| Total persons | 55,806            | 100               | 30,053    | 100       | 25,753 |       |

Analysis of this data identifies that the largest cohort of the City's population in 2031 will be between the ages of 20-49, representing 46.8% of the total population. It should be noted that while these groups represent the largest cohort, each age group are not significantly different of all groups consider 'working age'. Figure 7 diagrammatically shows the population profile of the City, and the expected change to 2036.



Figure 7: Population Profile Comparison by Age across the Goldfields Esperance Region and that of Kalgoorlie-Boulder



Goldfields Oasis Master Plan • City of Kalgoorlie-Boulder • 16 January 2023

Such a profile is indicative of the need to provide a range of activities, catering for all age groups such as family-based and club-based infrastructure, which services children, young people, adults and seniors. Services which align well to:

- Children include junior sporting and leisure activities, playgroup, learn to swim, skill and social development activities.
- Young people: junior sporting and leisure activities, risky play (obstacle courses, water slides) and social activity spaces.
- Adults: The higher numbers of people under 50 as a percentage of the population indicates there is likely to be more of a demand for family-based infrastructure to service the needs of the resident population. However, s