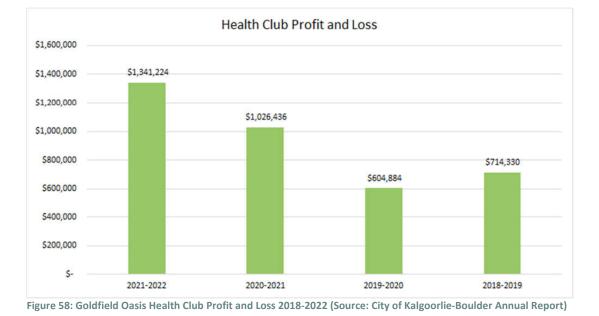

on centre which has sub-leased the café to a commercial operator. Café's / kiosks are invariably loss makers or at best break-even and generally are not profitable for local governments to manage. Often they will take key staff off the pool deck or administrative duties in order for the service to be fulfilled.
- The stadium provides a reasonably positive return on investment but not at the level of the aquatic space which is where a future focus on the facilities development should be concentrated.
- The creche is a typical loss leader to enable carers to take part in gym / fitness activities on weekday mornings / early afternoon and on Saturdays. This is not dissimilar to other recreation centres which seek to

Goldfields Oasis Master Plan • City of Kalgoorlie-Boulder • 16 January 2023



subsidise gym activity to provide respite for carers and increase the general health, fitness and wellbeing of a community.



Figure 59: Goldfield Oasis Aquatics Loss 2018-2022 (Source: City of Kalgoorlie-Boulder Annual Report)



Figure 60: Goldfield Oasis Swim School Profit and Loss 2018-2022 (Source: City of Kalgoorlie-Boulder Annual Report)



Figure 61: Goldfield Oasis Events Loss 2018-2022 (Source: City of Kalgoorlie-Boulder Annual Report)







Figure 63: Goldfield Oasis Stadium Profit 2018-2022 (Source: City of Kalgoorlie-Boulder Annual Report)



Figure 64: Goldfield Oasis Creche Loss 2018-2022 (Source: City of Kalgoorlie-Boulder Annual Report)

- The overall operations loss in the main Covid affected years of 2019-2020 and 2020-221 had been reducing as has the reception loss