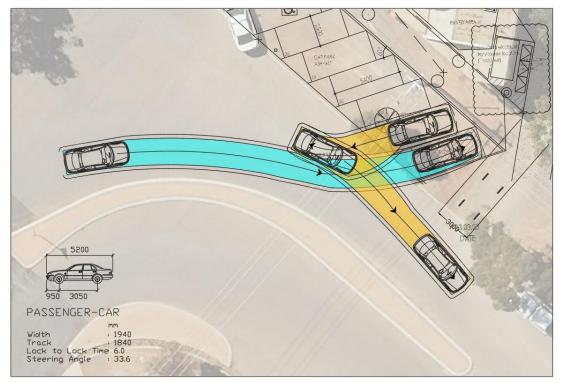

0 ITE | 1 bay per 2 beds + 1 bay for<br>Manager | 27            | 21               |

A total of 21 car parking bays are proposed on-site with a shortfall of 6 bays. The on-site car parking bays will primarily be used for staff and short-term pick-up/drop-off for visitors.

The vast majority of visitors staying at the lodging house accommodation are likely to be arriving and departing via shuttle busses and taxi to places of employment, tourism interest and/or airport.

The parking supply on-site is therefore considered adequate for the proposed use.

#### 5.2 Swept Path Analysis

A swept path assessment was conducted using a B85 and B99 vehicle as illustrated in **Figure 5-1**,and **Figure 5-2**. Please note, larger swept paths are provided in **Appendix C**.

Figure 5-1 Swept Path –B99



CW1200501 / 304900830 | 15 March 2023 | Commercial in Confidence



CW1200501 / 304900830 | 15 March 2023 | Commercial in Confidence

🔿 **Cardno** 👓 🕥 Stantec

Transport Impact Statement Proposed Lodging House Accommodation - No. 1 Porter Street, Kalgoorlie

### 6 Summary

This Transport Impact Statement outlines the transport aspects of the proposed development focusing on traffic operations, access and provision of car parking. Included are discussions regarding pedestrian, cycle and public transport considerations.

This report has been prepared in accordance with the WAPC Transport Impact Assessment Guidelines for Developments: Volume 4 – Individual Developments (2016).

The following conclusions are evident about the proposal:

- > The proposal is for Lodging House Accommodation at