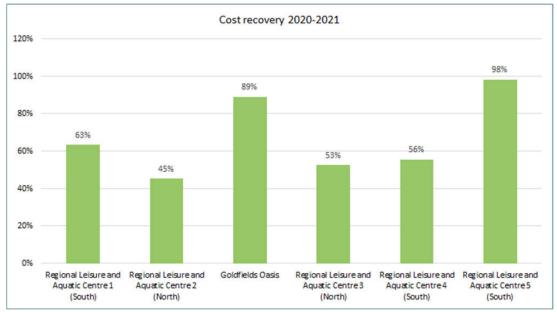

| 15.3.3.1 01- S-301-02 REV 0_3                              | .257 |
|------------------------------------------------------------|------|
| 15.4.1 GOLDFIELDS OASIS MASTER PLAN                        | .258 |
| 15.4.1.1 GOLDFIELDS OASIS MASTER PLAN - CITY OF KALGOORLIE | -    |
| BOULDER - JAN 2023                                         | .258 |