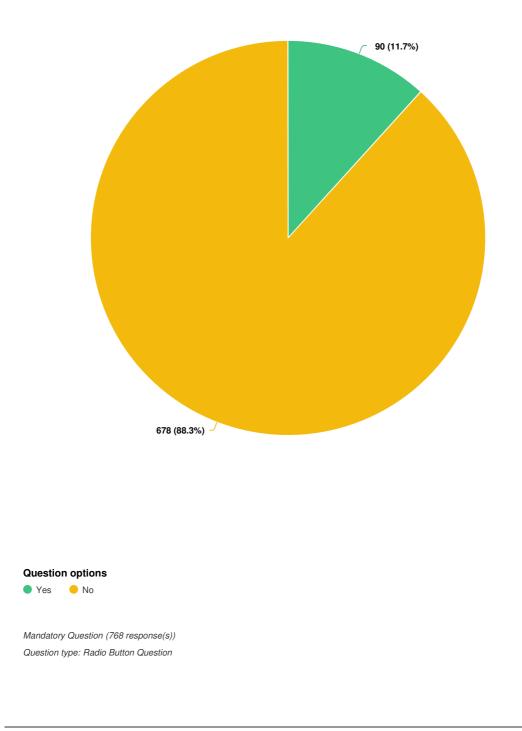

Page 25 of 49





Page 26 of 49





Page 27 of 49









Thinking about indoor sporting-based activities you participate in, what facilities do you think would be beneficial to you and your children or dependents? Choose your top three (3) options.

Page 29 of 49



Do you participate in health and fitness activities?

Page 30 of 49





Mandatory Question (439 response(s)) Question type: Checkbox Question

## Page 31 of 49

# On average, how often would you participate in health and fitness activities?









Page 33 of 49



If yes, where did you go?

Page 34 of 49





Page 35 of 49





Page 36 of 49





Page 37 of 49





Page 38 of 49





Page 39 of 49





## Page 40 of 49





### Page 41 of 49

# Have you used the creche at the Goldfields Oasis in the past 12 months?



Page 42 of 49



Page 43 of 49



# Having used the creche, what facility upgrades would add benefit to the service?

Mandatory Question (90 response(s)) Question type: Checkbox Question

Page 44 of 49

# Have you used the cafe at the Goldfields Oasis in the past 12 months?



Page 45 of 49



If yes, how often?

Page 46 of 49





Page 47 of 49



We've asked about the sport, exercise and other specific activities you would come to the facility for. Now we would like to understand some of your other expectations for the facility. (Tick all that apply).

Question type: Checkbox Question

Page 48 of 49



# How important would you consider the following to be? (Tick all that apply).

Mandatory Question (762 response(s)) Question type: Checkbox Question

Page 49 of 49

Goldfields Oasis Mas