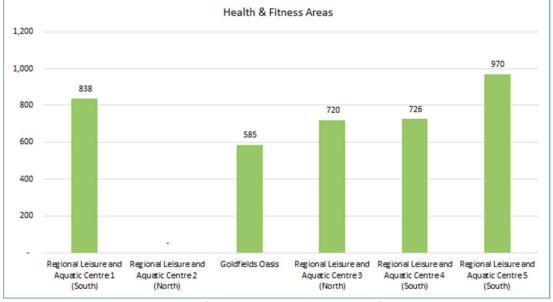

| 15.3.3.1 01- S-301-02 REV 0_3                              | .257 |
|------------------------------------------------------------|------|
| 15.4.1 GOLDFIELDS OASIS MASTER PLAN                        | .258 |
| 15.4.1.1 GOLDFIELDS OASIS MASTER PLAN - CITY OF KALGOORLIE | -    |
| BOULDER - JAN 2023                                         | .258 |