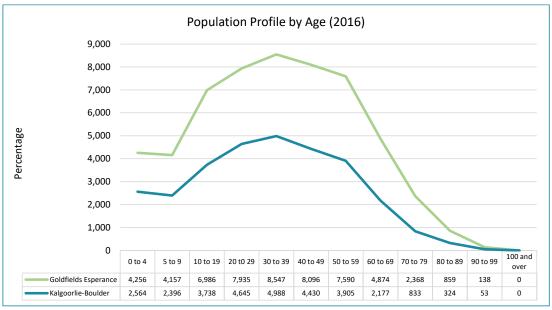

----------|-------------------|-----------|-----------|--------|-------|
| 90 to 99      | 138               | 0.2               | 53        | 0.2       | 85     | 0     |
| 100 and over  | 0                 | 0                 | 0         | 0         | 0      | 0     |
| Total persons | 55,806            | 100               | 30,053    | 100       | 25,753 |       |

Analysis of this data identifies that the largest cohort of the City's population in 2031 will be between the ages of 20-49, representing 46.8% of the total population. It should be noted that while these groups represent the largest cohort, each age group are not significantly different of all groups consider 'working age'. Figure 7 diagrammatically shows the population profile of the City, and the expected change to 2036.



Figure 7: Population Profile Comparison by Age across the Goldfields Esperance Region and that of Kalgoorlie-Boulder



Goldfields Oasis Master Plan • City of Kalgoorlie-Boulder • 16 January 2023

Such a profile is indicative of the need to provide a range of activities, catering for all age groups such as family-based and club-based infrastructure, which services children, young people, adults and seniors. Services which align well to:

- Children include junior sporting and leisure activities, playgroup, learn to swim, skill and social development activities.
- Young people: junior sporting and leisure activities, risky play (obstacle courses, water slides) and social activity spaces.
- Adults: The higher numbers of people under 50 as a percentage of the population indicates there is l