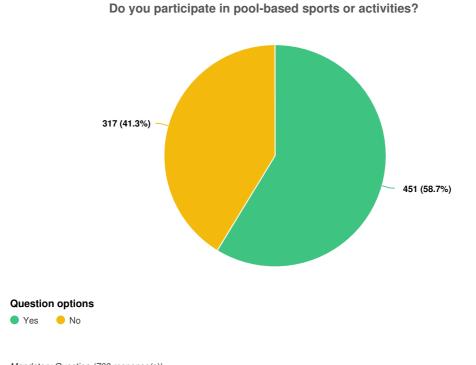

---|------------|-----------|
|             |                      |             |          | Registered   | Unverified | Anonymous |
| Survey Tool | Survey               | Archived    | 984      | 0            | 0          | 753       |

Page 2 of 49

### **ENGAGEMENT TOOL: SURVEY TOOL**





Mandatory Question (768 response(s)) Question type: Checkbox Question

Page 3 of 49



### Do you identify as an Aboriginal and/or Torres Strait Islander person

Mandatory Question (768 response(s)) Question type: Checkbox Question

Page 4 of 49



What is your family composition?

Mandatory Question (768 response(s)) Question type: Checkbox Question

Page 5 of 49



Click on what applies to your household, I have:

Mandatory Question (768 response(s)) Question type: Checkbox Question

Page 6 of 49



Mandatory Question (768 response(s)) Question type: Radio Button Question

Page 7 of 49





Page 8 of 49

### On average, how often would you participate in pool-based sports or activities?



Page 9 of 49





Page 10 of 49







Mandatory Question (266 response(s)) Question type: Radio Button Question

Page 11 of 49





Page 12 of 49





Page 13 of 49





Page 14 of 49





Page 15 of 49

22 May 2023

CKB Unearthed : Summary Report for 01 April 2022 to 14 April 2022

Do you have children or dependents who participate in pool based activities?



Page 16 of 49





Page 17 of 49





Page 18 of 49







# Do you participate in court-based indoor sports or activities?



Page 20 of 49





Page 21 of 49







Have you participated in court-based indoor sports or activities at the