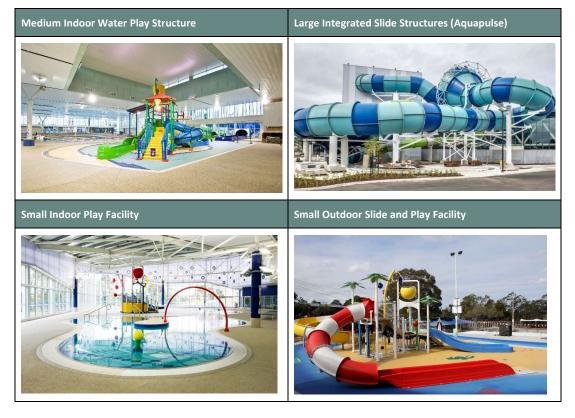

igh maintenance as most water play areas have a lot of sprays and moving parts equipment that require regular maintenance and ongoing repair and replacement. This needs to be budgeted for in any development.
- Water filtration and water sprays require pumps and dosing system equipment that needs to be located in a secure plant room building. This plant also requires services connection and heavy vehicle access for deliveries and equipment repair.
- As people get wet using water play areas it is essential to provide changeroom and toilet and shower amenities within close proximity.
- To minimize users' risk of sun damage it is also essential to provide major shade structure over water play facilities & adjoining spectator areas.

### Examples of Water Play, Slide and Lagoon Pool Provision





Elements such as strategic lighting to facilitate night time use; the establishment of a kiosk; accessible amenities; and enhanced connections to the Orion Shopping Centre further support the access and provision of play and recreation for all ages and abilities.

Approximate cost - \$10.3m (2015)

Operating hours - 5.00 am - 9.00 pm 1st September to 30th April and 7.00am - 5.00 pm 1st May to 31st August

Entry cost - Nil

**Management** – Lifeguards are on duty during the above times. Children under 13 must be actively supervised by persons 18 years or older at all times. Security onsite 24/7, outside of the above hours swimmers will be asked to exit the pool.

Lagoon Pool Development: Yeppoon Foreshore, Port Douglas



**Description** – Constructed in 2018, The Yeppoon Lagoon is loca