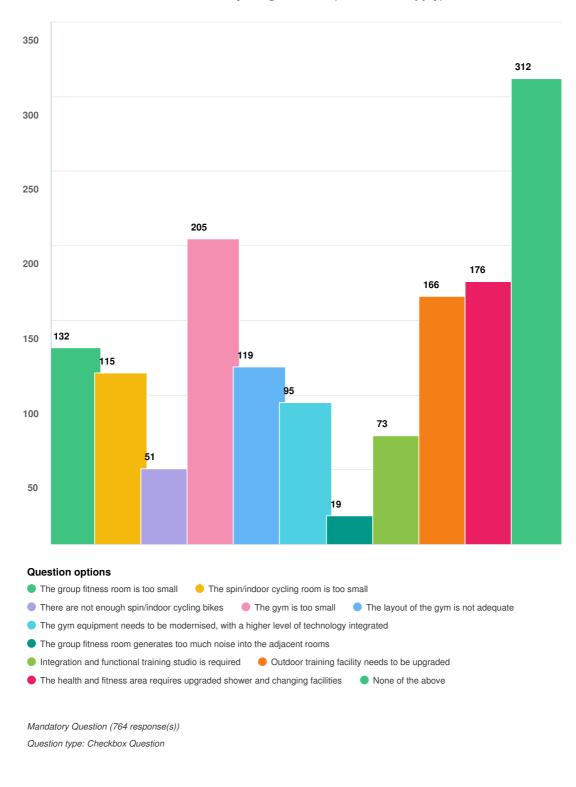

or activities at the Goldfields Oasis in the last 12 months?



Page 23 of 49





Page 24 of 49





Page 25 of 49





Page 26 of 49





Page 27 of 49









Thinking about indoor sporting-based activities you participate in, what facilities do you think would be beneficial to you and your children or dependents? Choose your top three (3) options.

Page 29 of 49



Do you participate in health and fitness activities?

Page 30 of 49





Mandatory Question (439 response(s)) Question type: Checkbox Question

## Page 31 of 49

# On average, how often would you participate in health and fitness activities?









Page 33 of 49



If yes, where did you go?

Page 34 of 49





Page 35 of 49





Page 36 of 49





Page 37 of 49





Page 38 of 49





Page 39 of 49





## Page 40 of 49





### Page 41 of 49

# Have you used the creche at the Goldfields Oasis in the past 12 months?



Page 42 of 49



Page 43 of 49



# Having used the creche, what facility upgrades would add benefit to the service?

Mandatory Question (90 response(s)) Question type: Checkbox Question

Page 44 of 49

# Have you used the cafe at the Goldfields Oasis in the past 12 months?



Page 45 of 49



If yes, how often?

Page 46 of 49





Page 47 of 49



We've asked about the sport, exercise and other specific activities you would come to the facility for. Now we would like to understand some of your other expectations for the facility. (Tick all that apply).

Question type: Checkbox Question

Page 48 of 49



# How important would you consider the following to be? (Tick all that apply).

Mandator