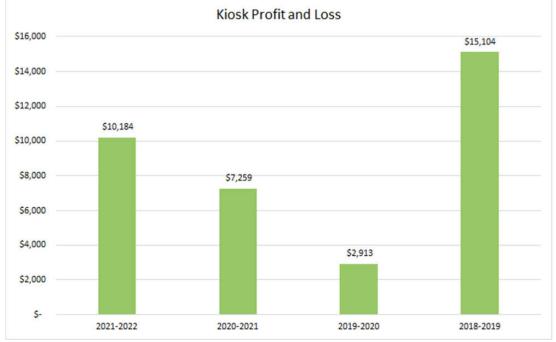

the facilities development should be concentrated.
- The creche is a typical loss leader to enable carers to take part in gym / fitness activities on weekday mornings / early afternoon and on Saturdays. This is not dissimilar to other recreation centres which seek to

Goldfields Oasis Master Plan • City of Kalgoorlie-Boulder • 16 January 2023



subsidise gym activity to provide respite for carers and increase the general health, fitness and wellbeing of a community.



Figure 59: Goldfield Oasis Aquatics Loss 2018-2022 (Source: City of Kalgoorlie-Boulder Annual Report)



Figure 60: Goldfield Oasis Swim School Profit and Loss 2018-2022 (Source: City of Kalgoorlie-Boulder Annual Report)



Figure 61: Goldfield Oasis Events Loss 2018-2022 (Source: City of Kalgoorlie-Boulder Annual Report)







Figure 63: Goldfield Oasis Stadium Profit 2018-2022 (Source: City of Kalgoorlie-Boulder Annual Report)



Figure 64: Goldfield Oasis Creche Loss 2018-2022 (Source: City of Kalgoorlie-Boulder Annual Report)

- The overall operations loss in the main Covid affected years of 2019-2020 and 2020-221 had been reducing as has the reception loss but in 2021-2022 this increased significantly to above 2018-2019 levels. The net loss overall including corporate overheads is consistently over \$2M with the last financial year at a deficit of \$2.6M, albeit \$200k below that experienced in 2018-2019. When the corporate overheads are taken out it can be seen that over the past four years, the operating deficit has declined, albeit with a slight increase over the past financial year.
- The level of