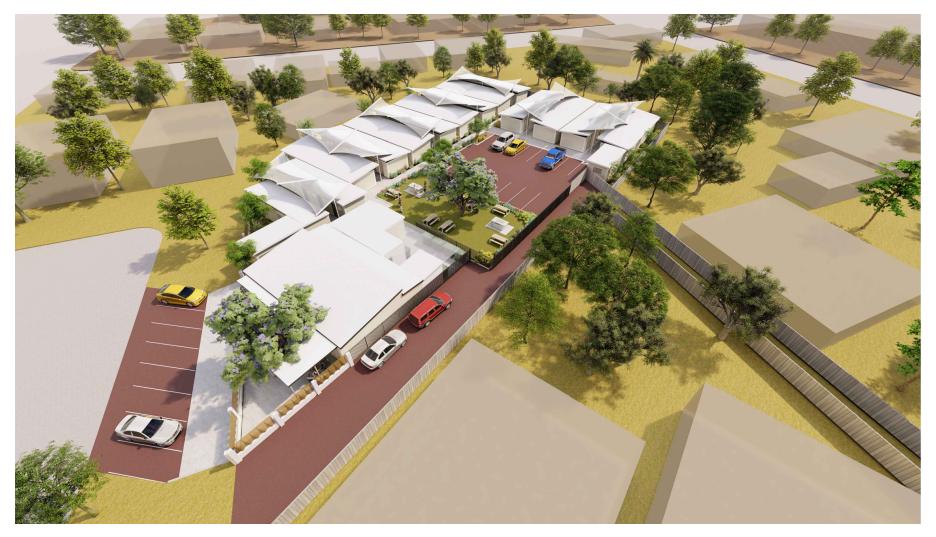

| A     | 3                                                       | A3.02   |
| e. hello@harrisjenkins.com<br>w, harrisjenkins.com                       | A-1 | PRELIMINARY JDAP ISSUE    | 14.09.22 | 1 PORTER ST KALGOORLIE | DATE                                           | 23.06.2022                                                  |       | Ŭ                                                       | , .0.02 |
|                                                                          | No. | REVISION                  | DATE     |                        | THIS DESIGN SHALL AT A<br>REPRODUCE THIS DESIG | LL TIMES REMAIN THE COPYRIC<br>N IN EITHER TWO OR THREE DIN |       | ARRIS JENKINS ARCHITECTS. 1<br>UST BE OBTAINED FROM HAI |         |







## PERSPECTIVE



## AERIAL VIEW

|                           |                                                  |                           |          | PROPOSED LODGING HOUSE | JOB NO.                                        | 2204                                                          | ISSUE             | REVISION                                            | DRAWING |
|---------------------------|--------------------------------------------------|---------------------------|----------|------------------------|------------------------------------------------|---------------------------------------------------------------|-------------------|-----------------------------------------------------|---------|
| Harris — Jenki            | ns Architects                                    | ISSUED FOR DA APP