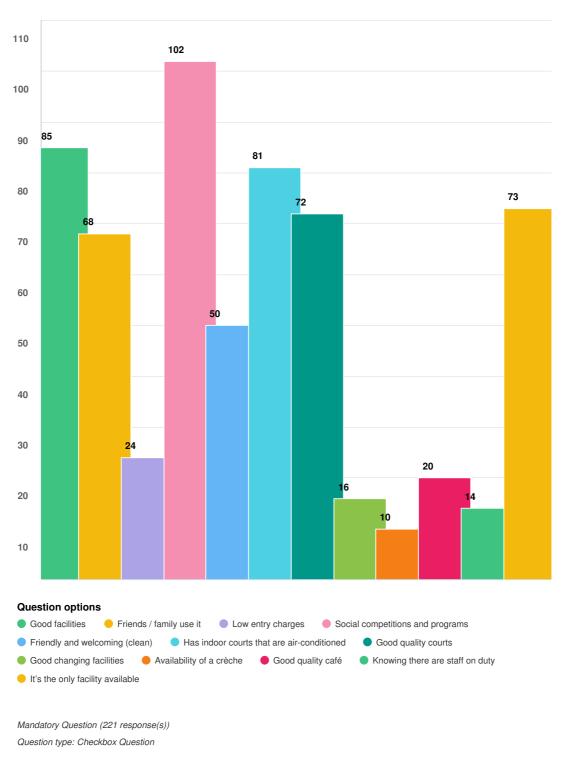

Page 7 of 49





Page 8 of 49

### On average, how often would you participate in pool-based sports or activities?



Page 9 of 49





Page 10 of 49







Mandatory Question (266 response(s)) Question type: Radio Button Question

Page 11 of 49





Page 12 of 49





Page 13 of 49





Page 14 of 49





Page 15 of 49

22 May 2023

CKB Unearthed : Summary Report for 01 April 2022 to 14 April 2022

Do you have children or dependents who participate in pool based activities?



Page 16 of 49





Page 17 of 49





Page 18 of 49







# Do you participate in court-based indoor sports or activities?



Page 20 of 49





Page 21 of 49







Have you participated in court-based indoor sports or activities at the Goldfields Oasis in the last 12 months?



Page 23 of 49





Page 24 of 49





Page 25 of 49





Page 26 of 49





Page 27 of 49









Thinking about indoor sporting-based activities you participate in, what facilities do you think would be beneficial to you and your children or dependents? Choose your top three (3) options.

Page 29 of 49



Do you participate in health and fitness activities?

Page 30 of 49





Mandatory Question (439 response(s)) Question type: Checkbox Question

## Page 31 of 49

# On average, how often would you participate in health and fitness activities?









Page 33 of 49



If yes, where did you go?

Page 34 of 49





Page 35 of 49





Page 36 of 49





Page 37 of 49





Page 38 of 49





Page 39 of 49





## Page 40 of 49





### Page 41 of 49

# Have you used the creche at the Goldfields Oasis in the past 12 months?