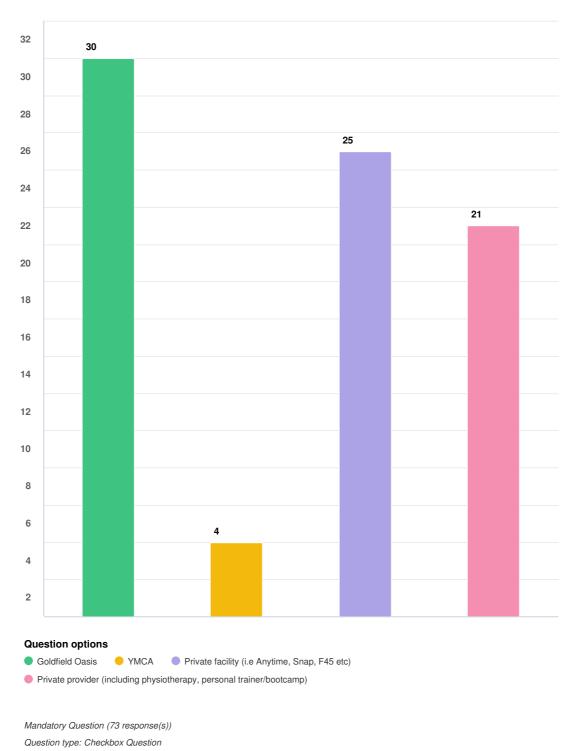

# Do you participate in court-based indoor sports or activities?



Page 20 of 49





Page 21 of 49







Have you participated in court-based indoor sports or activities at the Goldfields Oasis in the last 12 months?



Page 23 of 49





Page 24 of 49





Page 25 of 49





Page 26 of 49





Page 27 of 49









Thinking about indoor sporting-based activities you participate in, what facilities do you think would be beneficial to you and your children or dependents? Choose your top three (3) options.

Page 29 of 49



Do you participate in health and fitness activities?

Page 30 of 49





Mandatory Question (439 response(s)) Question type: Checkbox Question

## Page 31 of 49

# On average, how often would you participate in health and fitness activities?









Page 33 of 49



If yes, where did you go?

Page 34 of 49





Page 35 of 49





Page 36 of 49





Page 37 of 49





Page 38 of 49





Page 39 of 49





## Page 40 of 49





### Page 41 of 49

# Have you used the creche at the Goldfields Oasis in the past 12 months?



Page 42 of 49



Page 43 of 49



# Having used the creche, what facility upgrades would add benefit to the service?

Mandatory Question (90 response(s)) Question type: Checkbox Question

Page 44 of 49

# Have you used the cafe at the Goldfields Oasis in the past 12 months?



Page 45 of 49



If yes, how often?

Page 46 of 49





Page 47 of 49



We've asked about the sport, exercise and other specific activities you would come to the facility for. Now we would like to understand some of your other expectations for the facility. (T