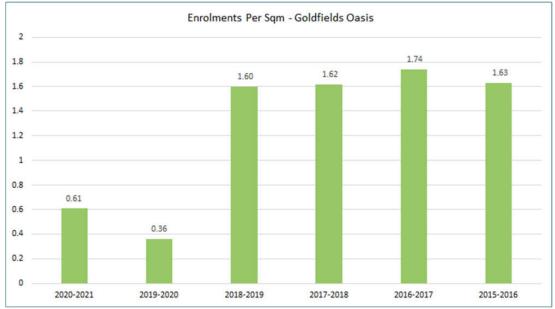

| 4654 | 4814 | 1988 | 2251 | 4858 |
| Gold Members    | 1877 | 1758 | 1677 | 1612 | 1675 | 1585 | 1582 | 1758 | 1776 | 1733 | 1642 | 1763 | 1854 | 1801 | 1831 | 1722 | 1935 | 2042 | 2054 | 2199 |
| Aquatic Members | 319  | 295  | 190  | 295  | 304  | 304  | 284  | 284  | 334  | 294  | 298  | 279  | 304  | 310  | 291  | 280  | 301  | 302  | 292  | 291  |
| Swim School     | 730  | 739  | 634  | 739  |      |      | 659  | 659  | 674  | 676  | 654  | 692  | 743  | 737  | 706  | 749  | 801  | 837  | 843  | 906  |

\* Statistics provided are an average of visits and memberships for each quarter



Figure 32: Goldfield Oasis Members per sqm 2015-2021 (Source: PLA WA Benchmarking Data)



Figure 33: Goldfield Oasis Learn to Swim Enrolments per sqm 2015-2021 (Source: PLA WA Benchmarking Data)



Figure 34: Goldfield Oasis Enrolments per sqm 2015-2021 (Source: PLA WA Benchmarking Data)

## Comparative Operating Revenue

Comparative operating revenue is generally aligned to the throughput and attractiveness of recreation facilities. They are also related to the availability of space and the flexibility of that space. The key points to note are:

- Goldfields Oasis performs well in respect of operating revenue in comparison to similar size facilities.
- Income per visit is significantly higher than most other regional centres used for comparative purposes but only 50% of the highest performing centre.
- The overall operating cost of Goldfields Oasis is favourable when compared to other regional centres (excluding overheads and depreciation.
- When expenditure per visit is considere