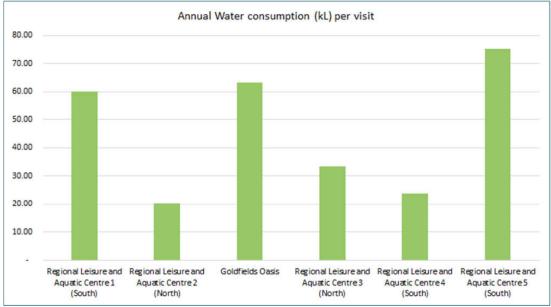

| 15.3.3.1 01- S-301-02 REV 0_3                              | .257 |
|------------------------------------------------------------|------|
| 15.4.1 GOLDFIELDS OASIS MASTER PLAN                        | .258 |
| 15.4.1.1 GOLDFIELDS OASIS MASTER PLAN - CITY OF KALGOORLIE | -    |
| BOULDER - JAN 2023                                         | .258 |