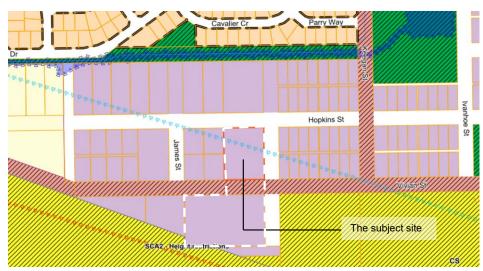

proposed local planning scheme that the local government is seriously considering adopting or approving. At the Ordinary Council Meeting 26 July 2021, Council resolved to support Draft Local Planning Scheme No. 2. LPS2 is currently with the Minister for Planning prior to gazettal and is considered to be a 'seriously entertained' planning document.

Under draft the subject land is zoned Light Industrial. The zone objectives are:

- a. To provide for a range of industrial uses and service industries generally compatible with urban areas, that cannot be located in commercial zones;
- b. To ensure that where any development adjoins zoned or developed residential properties, the development is suitably set back, screened or otherwise treated so as not to detract from the residential amenity.



Fig. 3. Draft LPS2

The following definition for Workforce Accommodation is included in LPS2:

Means premises, which may include modular or relocatable buildings, used – (a) primarily for the temporary accommodation of workers engaged in construction, resource, agricultural or other industries on a temporary basis; and (b) any associated catering, sporting and recreation facilities for the occupants and authorised visitors.

Within the Light Industry zone workforce accommodation is a 'D' use meaning that the use is not permitted unless the local government has exercised its discretion by granting development approval.

Approval of the use under LPS2 would be at the discretion of the City however it would be expected that an application for workforce accommodation considered under LPS2 wo