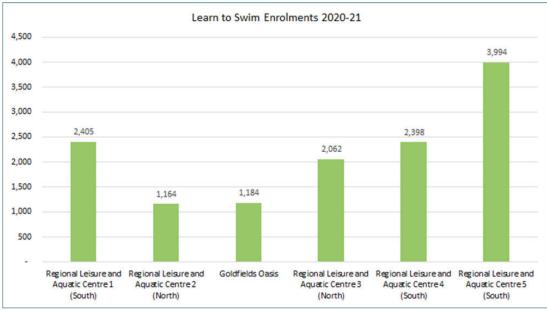

LTS) enrolments generally these are dictated to by the availability of
programmable water space. Generally the facility with the greatest level of programmable water space will
achieve a greater return. By programmable space it is important to understand that this relates to the extent
of relatively shallow water (0.8m to 1.2m) which is consistent in depth and provides the flexibility to be
subdivided into small areas for teaching / training purposes. Ideally such water if being used for toddlers,
babies and aged members of the community should be a minimum of 3 to 5 degrees warmer than a typical
lap swimming pool (50m). It is not necessary for the facility to be heated to the level of a hydrotherapy pool
but the water needs to be at a higher temperature to cater for specific user needs.



Figure 27: Learn to Swim Enrolments (Source: PLA WA Benchmarking Data)

• The LTS enrolments at Goldfields Oasis Recreation Centre is relatively low (including enrolments per square metres of water space) and indicative of the lack of flexibility related to the use of water space and programmable capabilities. Goldfields Oasis is operating at between 33% and 50% of those experienced by comparative centres which highlights the potential need to factor in additional programmable water space in a redeveloped centre.



Figure 28: Facility Enrolments per sqm (Source: PLA WA Benchmarking Data)

## Goldfield Oasis Utilisation:

This section deals with the Goldfields Oasis Recreation Centre utilisation over the past six years and provides an indication of the pre and post covid pandemic influen