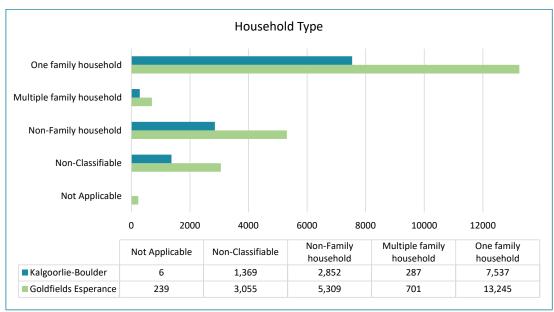

f the resident population. However, specific needs are likely to include health, fitness and wellness, social sports and swimming.
- Seniors: Similar to that of adults, but likely to have a higher requirement for rehabilitation facilities, with community social-based activities and less physically demanding sporting requirements.

Goldfields Oasis Master Plan • City of Kalgoorlie-Boulder • 16 January 2023

### Dwellings and household types

In 2016, 29,055 people resided in occupied private dwellings and 1,680 people living in non-private dwellings, with 72.1% of people living in a separate house.



Figure 9: City of Kalgoorlie-Boulder Dwelling types

The dominant household type in the City was the 'One family household' with 7,535 families, followed by non-family households with 2,852.



Figure 10: City of Kalgoorlie-Boulder Household types



The two persons in family cohort is the most common with 3,038 families in Kalgoorlie-Boulder, where 65.3% of have two or less people in their family.

Figure 11: City of Kalgoorlie-Boulder Family Composition

The couple family with children cohort is the most common with 3,606 families, and when combined with the one parent family accounts for 4,610 families.



Figure 12: City of Kalgoorlie-Boulder Household Composition

The key focus of the City will likely need to provide infrastructure that can provide a broad range of family-based and multi-generational services and programs that can be adapted to the future changing needs of the community. This includes activities that provide proficiency pathways, given that many of the act