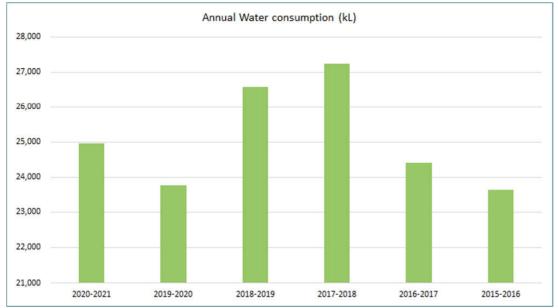

rly to confirm whether this is a trend.



• Annual gas consumption has been showing a gradual decline over the past three years albeit that the overall gas consumption has risen in 2020-2021 compared to the previous covid compromised reporting year.

Figure 49: Goldfield Oasis and Comparator Centres Annual Gas Consumption per Visit 2020-2021 (Source: PLA WA Benchmarking Data)

Aquatic Centre 3

(North)

Regional Leisure and Regional Leisure and Regional Leisure and

Aquatic Centre 4

(South)

Aquatic Centre 5

(South)

Goldfields Oasis



Figure 50: Goldfield Oasis and Comparator Centres Annual Power Consumption 2020-2021 (Source: PLA WA Benchmarking Data)



Figure 51: Goldfield Oasis and Comparator Centres Annual Power Consumption per Visit 2020-2021 (Source: PLA WA Benchmarking Data)



Figure 52: Goldfield Oasis Annual Water Consumption 2015-2021 (Source: PLA WA Benchmarking Data)







Figure 54: Goldfield Oasis Annual Gas Consumption 2015-2021 (Source: PLA WA Benchmarking Data)



Figure 55: Goldfield Oasis Annual Gas Consumption per Visit 2015-2021 (Source: PLA WA Benchmarking Data)

• Annual power consumption has shown a gradual decline since 2017-2018 until a gradual climb in 2020-2021. The most telling statistic is annual power consumption per visit which after a gradual climb up to 2019-2020 has shown a gradual decrease in the last reportable year. Again, it is too early to determine whether this is a trend or an operational anomaly.



Figure 56: Goldfield Oasis Annual Power Consumption 2015-2021 (Source: PLA WA Benchmarking Data)



## Figure 57: Goldfield Oa