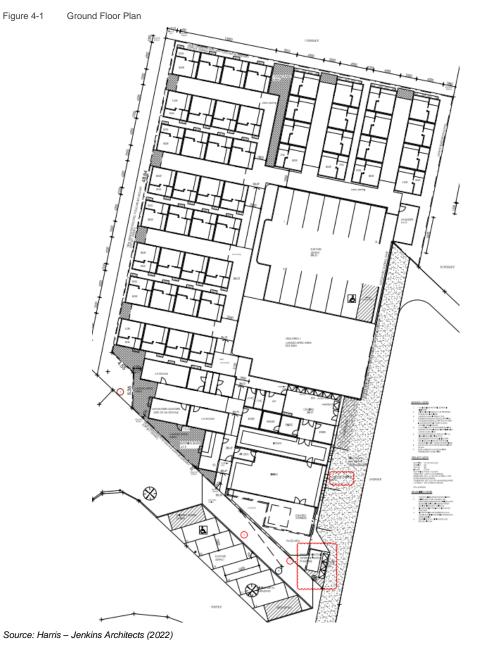

ure Pedestrian/Cycle Network Facilities

Cardno now Stantec contacted with City of Kalgoorlie-Boulder and confirm no changes and proposed to the existing pedestrian/cycle networks within the short term.

CW1200501 / 304900830 | 15 March 2023 | Commercial in Confidence

🔿 Cardno 🔤 🕥 Stantec

Transport Impact Statement Proposed Lodging House Accommodation - No. 1 Porter Street, Kalgoorlie

## 4 **Proposed Development**

#### 4.1 Proposed Development

The proposal is for a proposed Lodging House accommodation, comprising of the following site-specific design components:

- > 52 beds
- > 21 car parking bays (including 2 ACROD bay).

The layout of the proposed lodging house accommodation at the Site is shown below in **Figure 4-1**. Please note, larger versions are included in **Appendix B**.



CW1200501 / 304900830 | 15 March 2023 | Commercial in Confidence

8

| 🔿 <b>Cardno</b> 👓 🕥 Stantec | Transport Impact Statement                                             |
|-----------------------------|------------------------------------------------------------------------|
|                             | Proposed Lodging House Accommodation - No. 1 Porter Street, Kalgoorlie |

#### 4.2 Access Arrangements

Vehicular access to/from the Site is proposed via an existing crossover on Porter Street. A sightline assessment of the proposed access has been conducted and the outcome suggests that the minimum stopping sight distance of 45m (based on a posted speed limit of 50km/h) is achievable as shown in **Figure 4-2**.



#### 4.3 Waste Collection

In consultation with the City of Kalgoorl