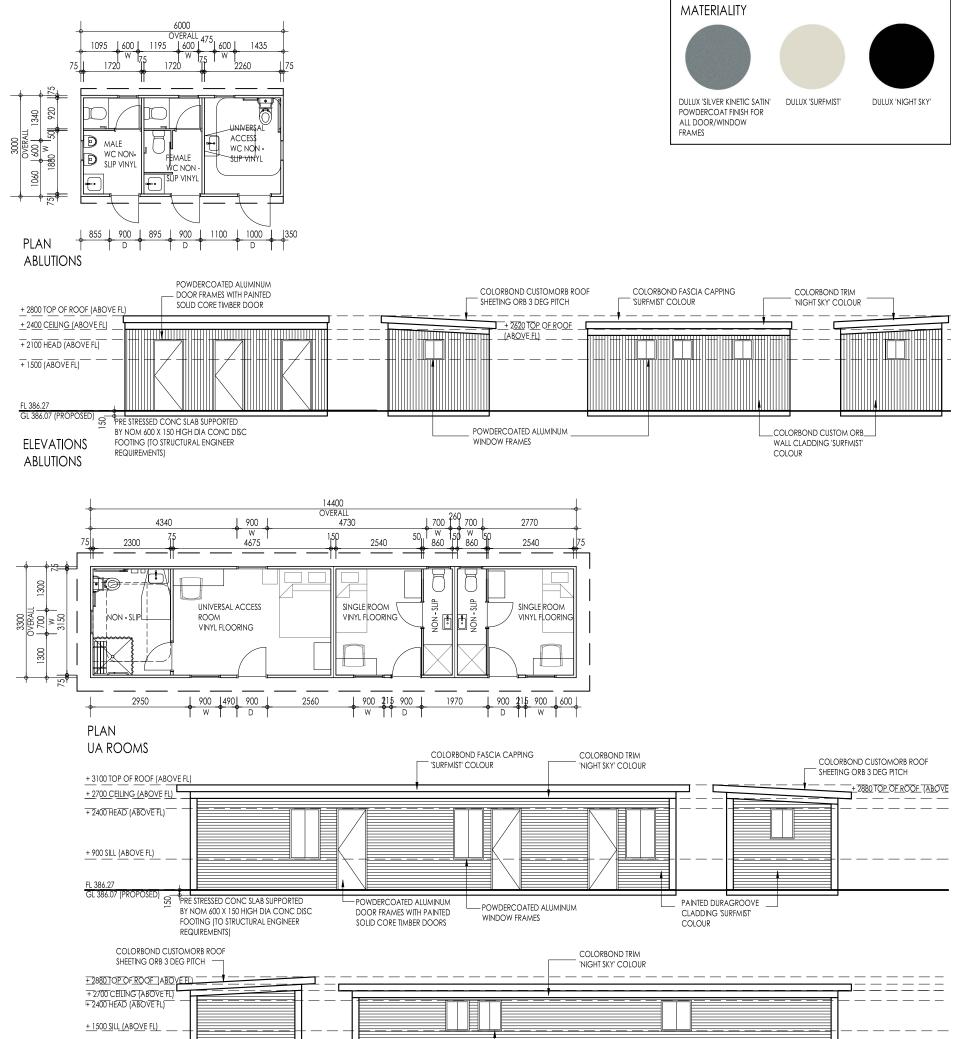

| 15.2.4.1 RESPONSIBLE AUTHORITY REPORT ( RA R) - LOT 3874        |
|-----------------------------------------------------------------|
| HOPKINS STREET, SOUTH BOULDER WA 6432128                        |
| 15.2.5 P035/23 PROPOSED LODGING HOUSE - LOT 302 (1) PORTER      |
| STREET, KALGOORLIE144                                           |
| 15.2.5.1 PLANNING APPLICATION REPORT144                         |
| 15.2.5.2 APPENDIX 2: DEVELOPMENT PLANS172                       |
| 15.2.5.3 APPENDIX 3: TRAFFIC IMPACT STATEMENT                   |
| 15.2.5.4 APPENDIX 4: NOISE MANAGEMENT PLAN AND MECHANICAL       |
| NOISE ACOUSTIC REPORT                                           |
| 15.3.1 ROAD RESERVE CLOSURES - KCGM FIMISTON SOUTH              |
| PROJECT250                                                      |
| 15.3.1.1 STAGE 2 _ CKB ROAD CLOSURE MAPS - ATTACHMENT 1 FOR     |
| OCM REPORT250                                                   |
| 15.3.1.2 STAGE 2 _ CKB ROAD CLOSURE MAPS - ATTACHMENT 2 FOR     |
| OCM REPORT251                                                   |
| 15.3.1.3 FORM RESULTS - FIMISTON SOUTH EXPANSION - CLOSURES     |
| DE-GAZETTAL OF ROADS FOR OCM REPORT252                          |
| 15.3.1.4 20230321 AERIAL MAP - DEDICATION OF UCL LOT 4488 ON DP |
| 189485 AS ROAD255                                               |
| 15.3.1.5 20230321 TENURE MAP - DEDICATION OF UCL LOT 4488 ON DP |
| 189485 AS ROAD256                                               |
| 15.3.3 SPEED LIMIT CHANGES ON VARIOUS SIGNIFICANT LOCAL         |
| ROADS                                                           |