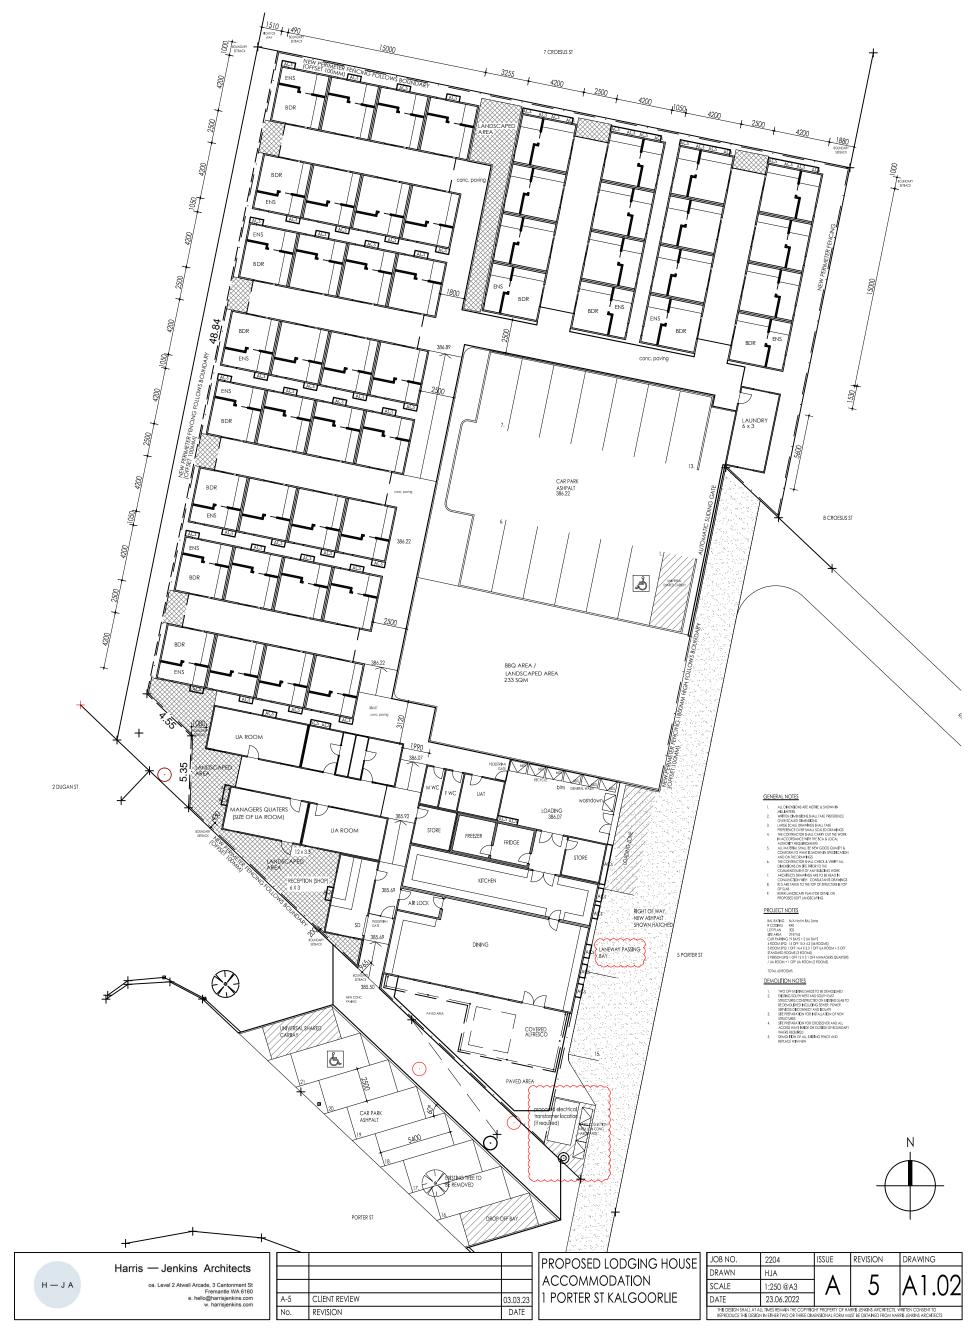

|                    |
| existing cycle facilities on surrounding roads                 | Section 3 |                    |
| proposals to improve cycle access                              | N/A       |                    |
| Site specific issues                                           | N/A       |                    |
| Safety issues                                                  |           |                    |
| identify issues                                                | N/A       |                    |
| remedial measures                                              | N/A       |                    |

CW1200501 / 304900830 | 15 March 2023 | Commercial in Confidence

Proposed Lodging House Accommodation - No. 1 Porter Street, Kalgoorlie

# APPENDIX B SITE PLAN

Cardno





0m 1m 6m

Proposed Lodging House Accommodation - No. 1 Porter Street, Kalgoorlie





SWEPT PATHS

🔿 Cardno





Document Set ID: 3650417 Version: 2, Version Date: 17/03/2023



Appendix 4: Noise Management Plan and Mechanical Noise Acoustic Report

# HERRING STORER

## PLANNING SOLUTIONS 1 PORTER STREET KALGOORLIE

# STATE PLANNING POLICY 5.4 NOISE MANAGEMENT PLAN

SEPTEMBER 2022

OUR REFERENCE: 30071-1-22292

Rochdale Holdings Pty Ltd A.B.N. 85 009 049 067 trading as: HERRING STORER ACOUSTICS P.O. Box 219, Como, W.A. 6952 (08) 9367 6200 hsa@hsacoustics.com.au



Herring Storer Acoustics

#### DOCUMENT CONTROL PAGE

### ACOUSTIC ASSESSMENT 1 PORTER STREET KALGOORLIE

Job No: 22292

Document Reference: 30071-1-22292

#### FOR

## PLANNING SOLUTIONS

| Author:              | Geoffrey Harr