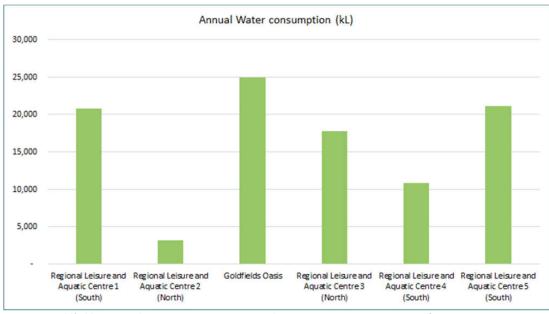

| 15.3.3.1 01- S-301-02 REV 0_3                              | .257 |
|------------------------------------------------------------|------|
| 15.4.1 GOLDFIELDS OASIS MASTER PLAN                        | .258 |
| 15.4.1.1 GOLDFIELDS OASIS MASTER PLAN - CITY OF KALGOORLIE | -    |
| BOULDER - JAN 2023                                         | .258 |