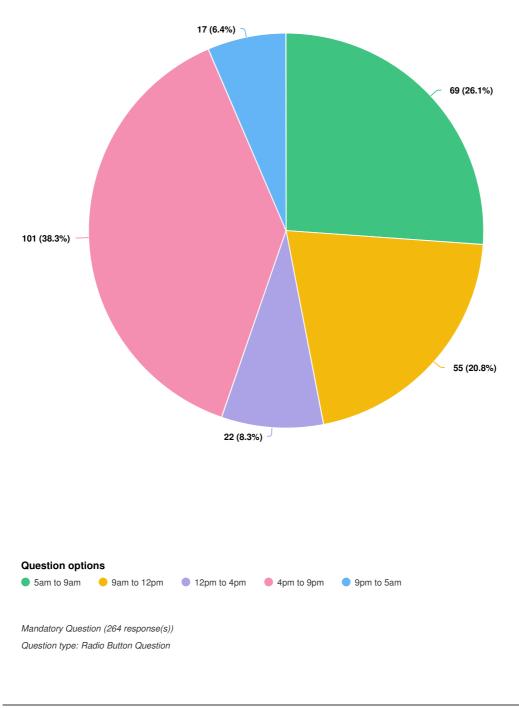

Have you participated in court-based indoor sports or activities at the Goldfields Oasis in the last 12 months?



Page 23 of 49





Page 24 of 49





Page 25 of 49





Page 26 of 49





Page 27 of 49









Thinking about indoor sporting-based activities you participate in, what facilities do you think would be beneficial to you and your children or dependents? Choose your top three (3) options.

Page 29 of 49



Do you participate in health and fitness activities?

Page 30 of 49





Mandatory Question (439 response(s)) Question type: Checkbox Question

## Page 31 of 49

# On average, how often would you participate in health and fitness activities?









Page 33 of 49



If yes, where did you go?

Page 34 of 49





Page 35 of 49





Page 36 of 49





Page 37 of 49





Page 38 of 49





Page 39 of 49





## Page 40 of 49





### Page 41 of 49

# Have you used the creche at the Goldfields Oasis in the past 12 months?



Page 42 of 49



Page 43 of 49



# Having used the creche, what facility upgrades would add benefit to the service?

Mandatory Question (90 response(s)) Question type: Checkbox Question

Page 44 of 49

# Have you used the cafe at the Goldfields Oasis in the past 12 months?



Page 45 of 49



If yes, how often?

Page 46 of 49





Page 47 of 49



We've asked about the sport, exercise and other specific activities you would come to the facility for. Now we would like to understand some of your other expectations for the facility. (Tick all that apply).

Question type: Checkbox Question

Page 48 of 49



# How important would you cons