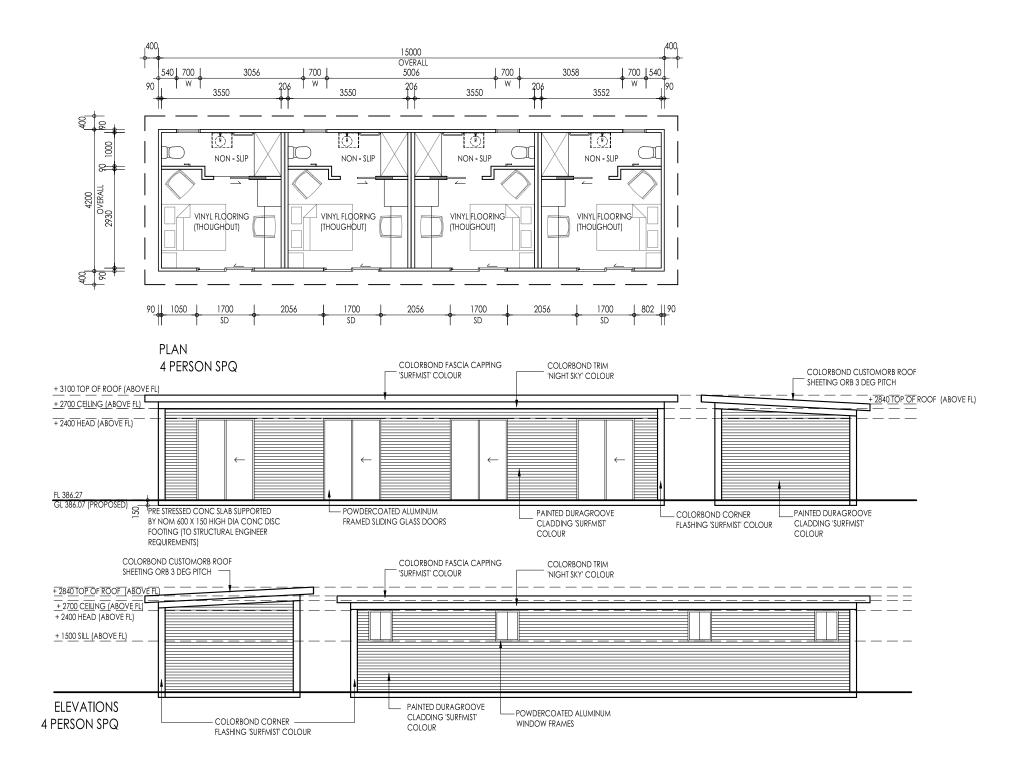

| N/A                                                         | A     | 3        | A                                       |
|       | e. hello@harrisjenkins.com<br>w. harrisjenkins.com                | A-1 | PRELIMINARY JDAP ISSUE    | 14.09.22 | 1 PORTER ST KALGOORLIE | DATE                                           | 23.06.2022                                                  |       | Ŭ        | , , , , , , , , , , , , , , , , , , , , |
|       |                                                                   | No. | REVISION                  | DATE     |                        | THIS DESIGN SHALL AT A<br>REPRODUCE THIS DESIG | LL TIMES REMAIN THE COPYRIC<br>N IN EITHER TWO OR THREE DIN |       |          |                                         |







|         |                                                                 |     |                        |          | PROPOSED LODGING HOUSE | JOB NO. | 2204                                                          | ISSUE | REVISION | DRAWING |
|---------|-----------------------------------------------------------------|-----|------------------------|----------|------------------------|---------|---------------------------------------------------------------|-------|----------|---------|
|         | Harris — Jenkins Architects                                     | A-3 | RE ISSUED FOR DA       | 16.03.23 | 1                      | DRAWN   | HJA                                                           |       |          | 1001    |
| н — ј а | oa. Level 2 Atwell Arcade, 3 Cantonment St