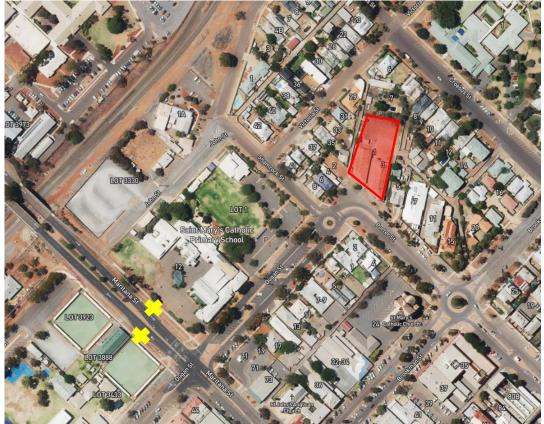

Commercial in Confidence



#### 1.5 Traffic Volumes

Cardno now Stantec contacted the City of Kalgoorlie-Boulder, however no traffic volumes were available within close proximity to the Site.

CW1200501 / 304900830 | 15 March 2023 | Commercial in Confidence

✓ Cardno ™ Stantec

Transport Impact Statement Proposed Lodging House Accommodation - No. 1 Porter Street, Kalgoorlie

## 2 Public Transport Facilities

#### 2.1 Existing Public Transport Facilities

The nearest bus stops to the Site are located approximately 240m from the Site, along Maritana Street as shown in **Figure 2-1**. Bus route 861 operates from these stops, as shown in **Figure 2-2** and travels to the Exchange Hotel. Services operate once every hour, between 7:00AM - 5:45PM.

Figure 2-1 Nearest Public Transport Facility



Source: Metromap (2022)

CW1200501 / 304900830 | 15 March 2023 | Commercial in Confidence



#### 2.2 Future Public Transport Facilities

With further development occurring throughout the City, future changes to routes and timetables are being considered within Kalgoorlie-Boulder, however there is currently no timeframes for their implementation in the short term.

CW1200501 / 304900830 | 15 March 2023 | Commercial in Confidence

| ( <b>Cardno</b> | 👓 🕥 Stantec | Transport Impact Statement                                             |
|-----------------|-------------|------------------------------------------------------------------------|
|                 | Stantee     | Proposed Lodging House Accommodation - No. 1 Porter Street, Kalgoorlie |

## **3** Pedestrian/Cycle Network Faciliti