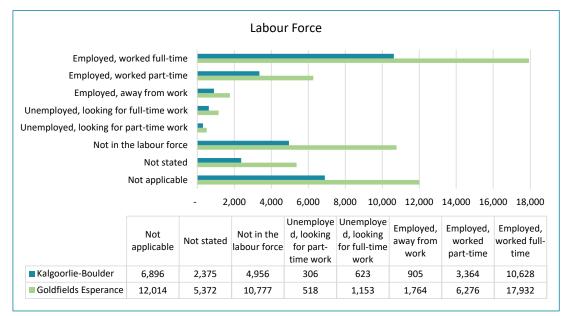

hysical impairments.

The proportion of families with children household types highlights the importance of maintaining and expanding opportunities for families and developmental (sports coaching and mentoring) programs for children. Furthermore the development of social gathering and community spaces, which bring communities together in areas where the demand for sport, leisure and socialisation pursuits are important.

#### Income

14,897 people were in the workforce in 2016, with 10,628 indicating full-time employment. Notably 5,885 were not in the labour force and a further 2,375 not stating their status. The income band of \$2,000-\$2,999 per week (\$104,000-\$155,999 per annum) was the most prominent, followed by those earning \$1,250-\$1,499 per week (\$65,000-\$77,999 per annum).



Figure 13: City of Kalgoorlie-Boulder Labour force

Typically, there is a higher percentage of people living in the goldfields region earning more than \$78,000-\$90,000 those living in the greater Western Australia, but overall 44% of the population earn less than \$78,000 per annum (Figure 14 refers).

Goldfields Oasis Master Plan • City of Kalgoorlie-Boulder • 16 January 2023



Figure 14: City of Kalgoorlie-Boulder Average Weekly income

The SEIFA score for Goldfields Esperance Region in 2016 was 970, indicating that the community are relatively at a greater disadvantage than greater Perth – which is reflective of the income and work status previously identified.

In the development of facilities, employment and income profiles are important considerations as they provide some guidan