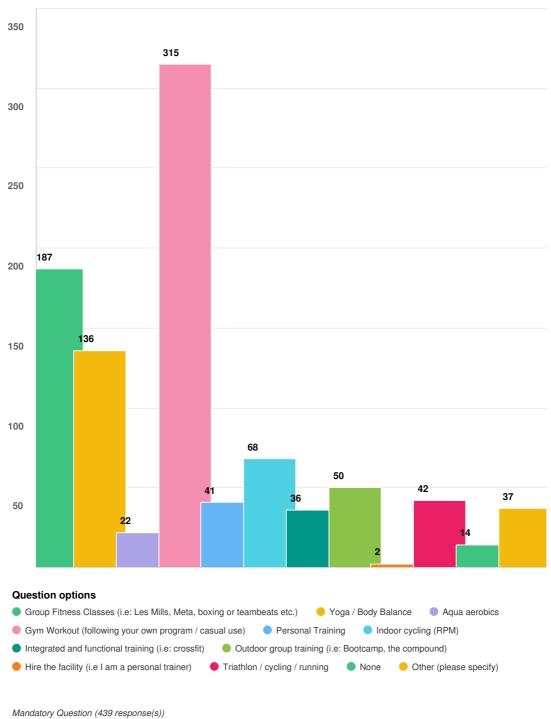

arthed : Summary Report for 01 April 2022 to 14 April 2022

Do you have children or dependents who participate in pool based activities?



Page 16 of 49





Page 17 of 49





Page 18 of 49







# Do you participate in court-based indoor sports or activities?



Page 20 of 49





Page 21 of 49







Have you participated in court-based indoor sports or activities at the Goldfields Oasis in the last 12 months?



Page 23 of 49





Page 24 of 49





Page 25 of 49





Page 26 of 49





Page 27 of 49









Thinking about indoor sporting-based activities you participate in, what facilities do you think would be beneficial to you and your children or dependents? Choose your top three (3) options.

Page 29 of 49



Do you participate in health and fitness activities?

Page 30 of 49





Mandatory Question (439 response(s)) Question type: Checkbox Question

## Page 31 of 49

# On average, how often would you participate in health and fitness activities?









Page 33 of 49



If yes, where did you go?

Page 34 of 49





Page 35 of 49





Page 36 of 49





Page 37 of 49





Page 38 of 49





Page 39 of 49





## Page 40 of 49





### Page 41 of 49

# Have you used the creche at the Goldfields Oasis in the past 12 months?



Page 42 of 49



Page 43 of 49



# Having used the creche, what facility upgrades would add benefit to the service?

Mandatory Question (90 response(s)) Question type: Checkbox Question

Page 44 of 49

# Have you used the cafe at the Goldfields Oasis in the past 12 months?



Page 45 of 49



If yes, how often?

Page 46 of 49





Page 47