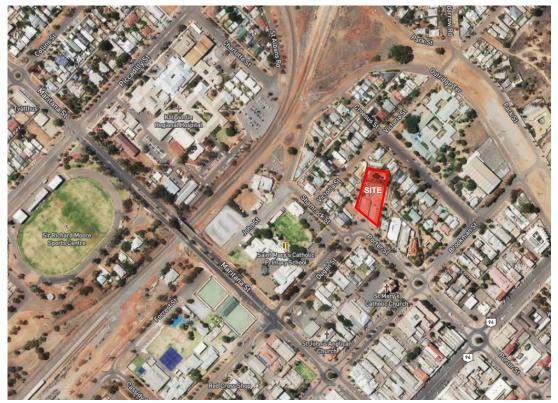

| 15.2.4.1 RESPONSIBLE AUTHORITY REPORT ( RA R) - LOT 3874        |
|-----------------------------------------------------------------|
| HOPKINS STREET, SOUTH BOULDER WA 6432128                        |
| 15.2.5 P035/23 PROPOSED LODGING HOUSE - LOT 302 (1) PORTER      |
| STREET, KALGOORLIE144                                           |
| 15.2.5.1 PLANNING APPLICATION REPORT144                         |
| 15.2.5.2 APPENDIX 2: DEVELOPMENT PLANS172                       |
| 15.2.5.3 APPENDIX 3: TRAFFIC IMPACT STATEMENT                   |
| 15.2.5.4 APPENDIX 4: NOISE MANAGEMENT PLAN AND MECHANICAL       |
| NOISE ACOUSTIC REPORT                                           |
| 15.3.1 ROAD RESERVE CLOSURES - KCGM FIMISTON SOUTH              |
| PROJECT250                                                      |
| 15.3.1.1 STAGE 2 _ CKB ROAD CLOSURE MAPS - ATTACHMENT 1 FOR     |
| OCM REPORT250                                                   |
| 15.3.1.2 STAGE 2 _ CKB ROAD CLOSURE MAPS - ATTACHMENT 2 FOR     |
| OCM REPORT251                                                   |
| 15.3.1.3 FORM RESULTS - FIMISTON SOUTH EXPANSION - CLOSURES     |
| DE-GAZETTAL OF ROADS FOR OCM REPORT252                          |
| 15.3.1.4 20230321 AERIAL MAP - DEDICATION OF UCL LOT 4488 ON DP |
| 189485 AS ROAD255                                               |
| 15.3.1.5 20230321 TENURE MAP - DEDICATION OF UCL LOT 4488 ON DP |
| 189485 AS ROAD256                                               |
| 15.3.3 SPEED LIMIT CHANGES ON VARIOUS SIGNIFICANT LOCAL         |
| ROADS                                                           |