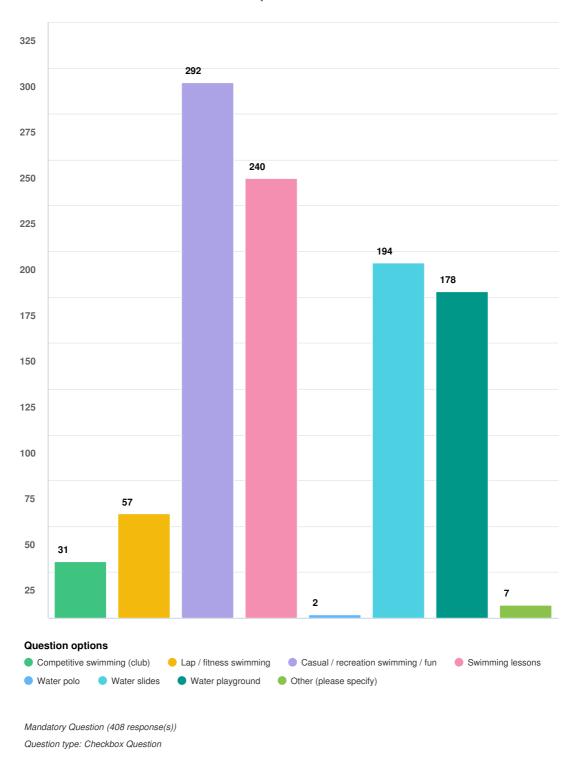

Mandatory Question (768 response(s)) Question type: Checkbox Question

Page 5 of 49



Click on what applies to your household, I have:

Mandatory Question (768 response(s)) Question type: Checkbox Question

Page 6 of 49



Mandatory Question (768 response(s)) Question type: Radio Button Question

Page 7 of 49





Page 8 of 49

### On average, how often would you participate in pool-based sports or activities?



Page 9 of 49





Page 10 of 49







Mandatory Question (266 response(s)) Question type: Radio Button Question

Page 11 of 49





Page 12 of 49





Page 13 of 49





Page 14 of 49





Page 15 of 49

22 May 2023

CKB Unearthed : Summary Report for 01 April 2022 to 14 April 2022

Do you have children or dependents who participate in pool based activities?



Page 16 of 49





Page 17 of 49





Page 18 of 49







# Do you participate in court-based indoor sports or activities?



Page 20 of 49





Page 21 of 49







Have you participated in court-based indoor sports or activities at the Goldfields Oasis in the last 12 months?



Page 23 of 49





Page 24 of 49





Page 25 of 49





Page 26 of 49





Page 27 of 49









Thinking about indoor sporting-based activities you participate in, what facilities do you think would be beneficial to you and your children or dependents? Choose your top three (3) options.

Page 29 of 49



Do you participate in health and fitness activities?

Page 30 of 49





Mandatory Question (439 response(s)) Question type: Checkbox Question

## Page 31 of 49

# On average, how often would you participate in health and fi