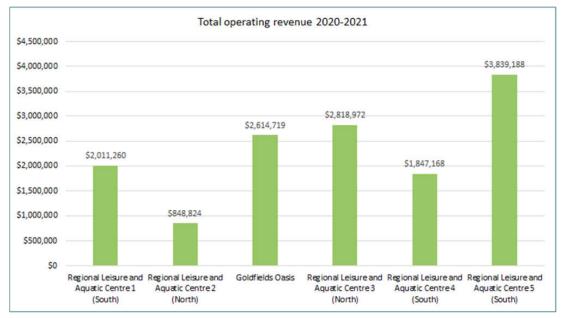

y. To achieve this level of return it would be assumed that the marketing budget would be far in excess of other comparable centres. While \$35k is expended annually, the actual return on the investment is considered high in comparison to other regional centres with similar or higher budget expenditure.
- Although the overall labour costs for the centre are comparable with similar regional centres the cost per FTE
  is significantly below the average for all other centres. This may be reflective of the employment of a high
  number of casual staff or contracted staff on low annual wage. At 43 FTE's the centre employs 8 or more
  people more than comparable regional recreation centres.
- The total subsidy at \$1.5m annually is high but is comparable with other regional recreation centres.



Figure 35: Goldfield Oasis Total Operating and Comparator Centres Revenue 2020-2021 (Source: PLA WA Benchmarking Data)



Figure 36: Goldfield Oasis and Comparator Centres Income per Visit 2020-2021 (Source: PLA WA Benchmarking Data)



Figure 37: Goldfield Oasis and Comparator Centres Operating Cost 2020-2021 (Source: PLA WA Benchmarking Data)



Figure 38: Goldfield Oasis and Comparator Centres Expenditure per Visit 2020-2021 (Source: PLA WA Benchmarking Data)















Figure 42: Goldfield Oasis and Comparator Centres Marketing Expenditure 2020-2021 (Source: PLA WA Benchmarking Data)



Figure 43: Goldfield Oasis and Comparator Centres Total Subsidy 2020-2021 (Source: PLA WA Benchmarking Data)



Figure 44: Goldfield Oasis and Comparator Centres Subsidy per Visit 2020-2021 (Sourc