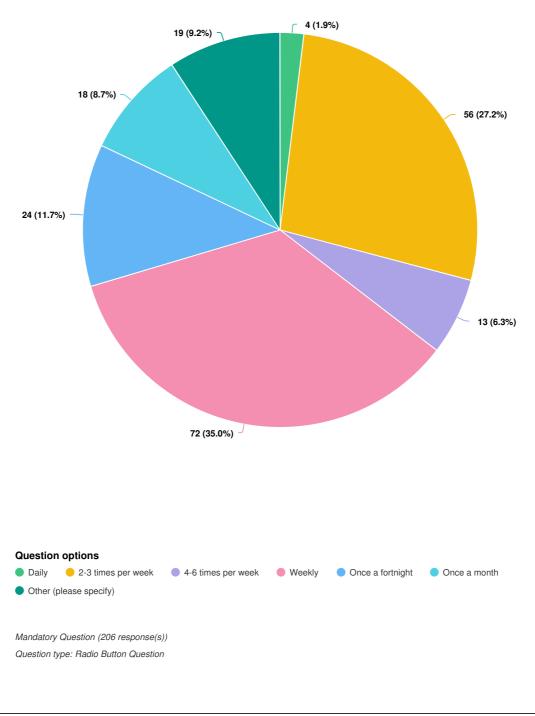

Question (768 response(s)) Question type: Checkbox Question

Page 6 of 49



Mandatory Question (768 response(s)) Question type: Radio Button Question

Page 7 of 49





Page 8 of 49

### On average, how often would you participate in pool-based sports or activities?



Page 9 of 49





Page 10 of 49







Mandatory Question (266 response(s)) Question type: Radio Button Question

Page 11 of 49





Page 12 of 49





Page 13 of 49





Page 14 of 49





Page 15 of 49

22 May 2023

CKB Unearthed : Summary Report for 01 April 2022 to 14 April 2022

Do you have children or dependents who participate in pool based activities?



Page 16 of 49





Page 17 of 49





Page 18 of 49







# Do you participate in court-based indoor sports or activities?



Page 20 of 49





Page 21 of 49







Have you participated in court-based indoor sports or activities at the Goldfields Oasis in the last 12 months?



Page 23 of 49





Page 24 of 49





Page 25 of 49





Page 26 of 49





Page 27 of 49









Thinking about indoor sporting-based activities you participate in, what facilities do you think would be beneficial to you and your children or dependents? Choose your top three (3) options.

Page 29 of 49



Do you participate in health and fitness activities?

Page 30 of 49





Mandatory Question (439 response(s)) Question type: Checkbox Question

## Page 31 of 49

# On average, how often would you participate in health and fitness activities?









Page 33 of 49



If yes, where did you go?

Page 34 of 49





Page 35 of 49





Page 36 of 49





Page 37 of 49





P