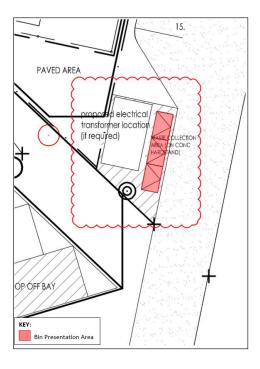

nce servicing is complete the private contractor's rear loader waste collection vehicle will exit in a forward motion, turning left onto Porter Street moving with traffic flow, as shown in Diagram 3. The building manager/caretaker will return the bins to the Bin Storage Area as soon as possible on the same day following collection.

Noise from waste vehicles must comply with the Environmental Protection (Noise) Regulations and such vehicles should not service the site before 7.00am or after 7.00pm Monday to Saturday, or before 9.00am or after 7.00pm on Sundays and Public Holidays.

The ability for the private contractor's rear loader waste collection vehicle to access the Proposal in a safe manner has been assessed by Stantec. For further information refer their traffic impact statement.



#### **Diagram 2: Bin Presentation Area**

TW22172-01\_Waste Management Plan\_1.0 Document Set ID: 3650417 Version: 4, Version Date: 21/03/2023



**Diagram 3: Swept Path Analysis** 



### 4.1 Bulk and Speciality Waste

Adequate space may be allocated throughout the Proposal for placement of cabinets/containers for collection and storage of bulk and specialty wastes that are unable to be disposed of within the bins in the Bin Storage Area. These may include items such as:

- Refurbishment wastes from fit outs;
- Mattresses;
- Batteries and E-wastes;
- White goods/appliances;

- Used Cooking Oil;
- Cleaning chemicals; and
- Commercial Light globes.

These materials will be removed from the Proposal once sufficient volumes have been accumulated to warrant disposal. Bulk and specialty wast