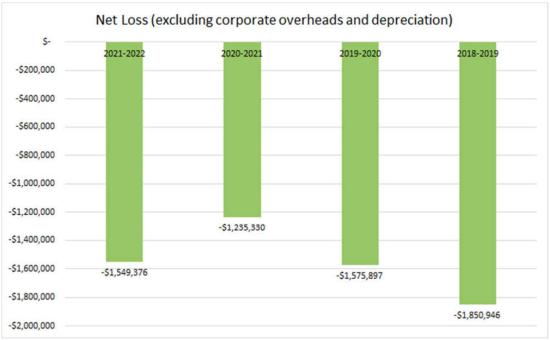

ntly to above 2018-2019 levels. The net loss overall including corporate overheads is consistently over \$2M with the last financial year at a deficit of \$2.6M, albeit \$200k below that experienced in 2018-2019. When the corporate overheads are taken out it can be seen that over the past four years, the operating deficit has declined, albeit with a slight increase over the past financial year.
- The level of subsidy per visit (excluding overheads) over the past two years has decreased dramatically to be commensurate with the reducing operating deficit (excluding overheads).



Figure 65: Goldfield Oasis Operations Loss 2018-2022 (Source: City of Kalgoorlie-Boulder Annual Report)



Figure 66: : Goldfield Oasis Reception Loss 2018-2022 (Source: City of Kalgoorlie-Boulder Annual Report)





Figure 68: Goldfield Oasis Net Loss Including Depreciation and Corporate Overheads 2018-2022 (Source: City of Kalgoorlie-Boulder Annual Report)



- In respect of income against budget it can be seen that for the past year income has exceeded all previous years and is almost on parity with budgeted expectations. This follows the main covid impacted year of 2019-2020 which highlighted a negative return against budget of almost \$700k. Previous years had not seen such disparities.
- The covid affected year also significantly impacted upon the anticipated expenditure which was \$1.2M below budget. This would obviously have been controlled by the JobKeeper subsidy and reduced cost of employing casuals. Expenditure has been climbing significantly since 2019-2020 to its highest level in 2021-2