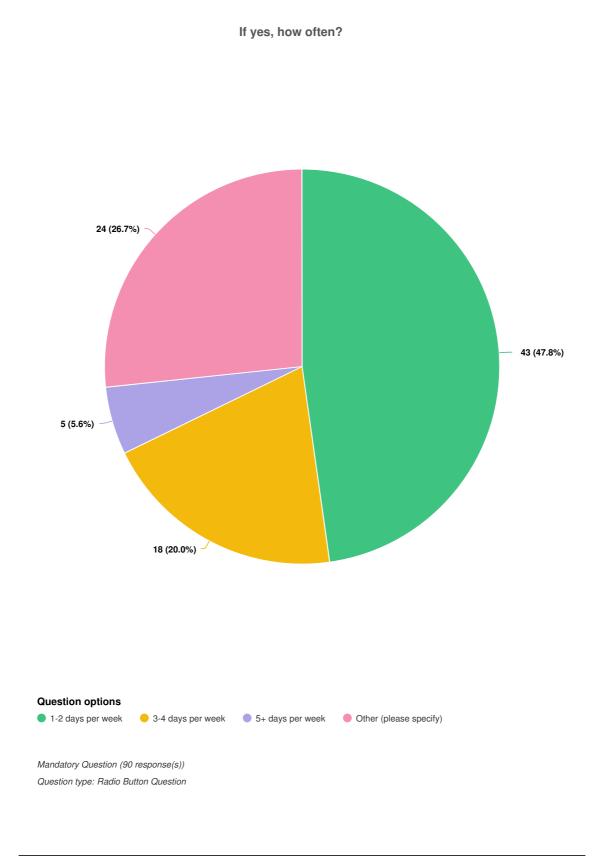

Page 26 of 49





Page 27 of 49









Thinking about indoor sporting-based activities you participate in, what facilities do you think would be beneficial to you and your children or dependents? Choose your top three (3) options.

Page 29 of 49



Do you participate in health and fitness activities?

Page 30 of 49





Mandatory Question (439 response(s)) Question type: Checkbox Question

## Page 31 of 49

# On average, how often would you participate in health and fitness activities?









Page 33 of 49



If yes, where did you go?

Page 34 of 49





Page 35 of 49





Page 36 of 49





Page 37 of 49





Page 38 of 49





Page 39 of 49





## Page 40 of 49





### Page 41 of 49

# Have you used the creche at the Goldfields Oasis in the past 12 months?



Page 42 of 49



Page 43 of 49



# Having used the creche, what facility upgrades would add benefit to the service?

Mandatory Question (90 response(s)) Question type: Checkbox Question

Page 44 of 49

# Have you used the cafe at the Goldfields Oasis in the past 12 months?



Page 45 of 49



If yes, how often?

Page 46 of 49





Page 47 of 49



We've asked about the sport, exercise and other specific activities you would come to the facility for. Now we would like to understand some of your other expectations for the facility. (Tick all that apply).

Question type: Checkbox Question

Page 48 of 49



# How important would you consider the following to be? (Tick all that apply).

Mandatory Question (762 response(s)) Question type: Checkbox Question

Page 49 of 49

Goldfields Oasis Master Plan • City o