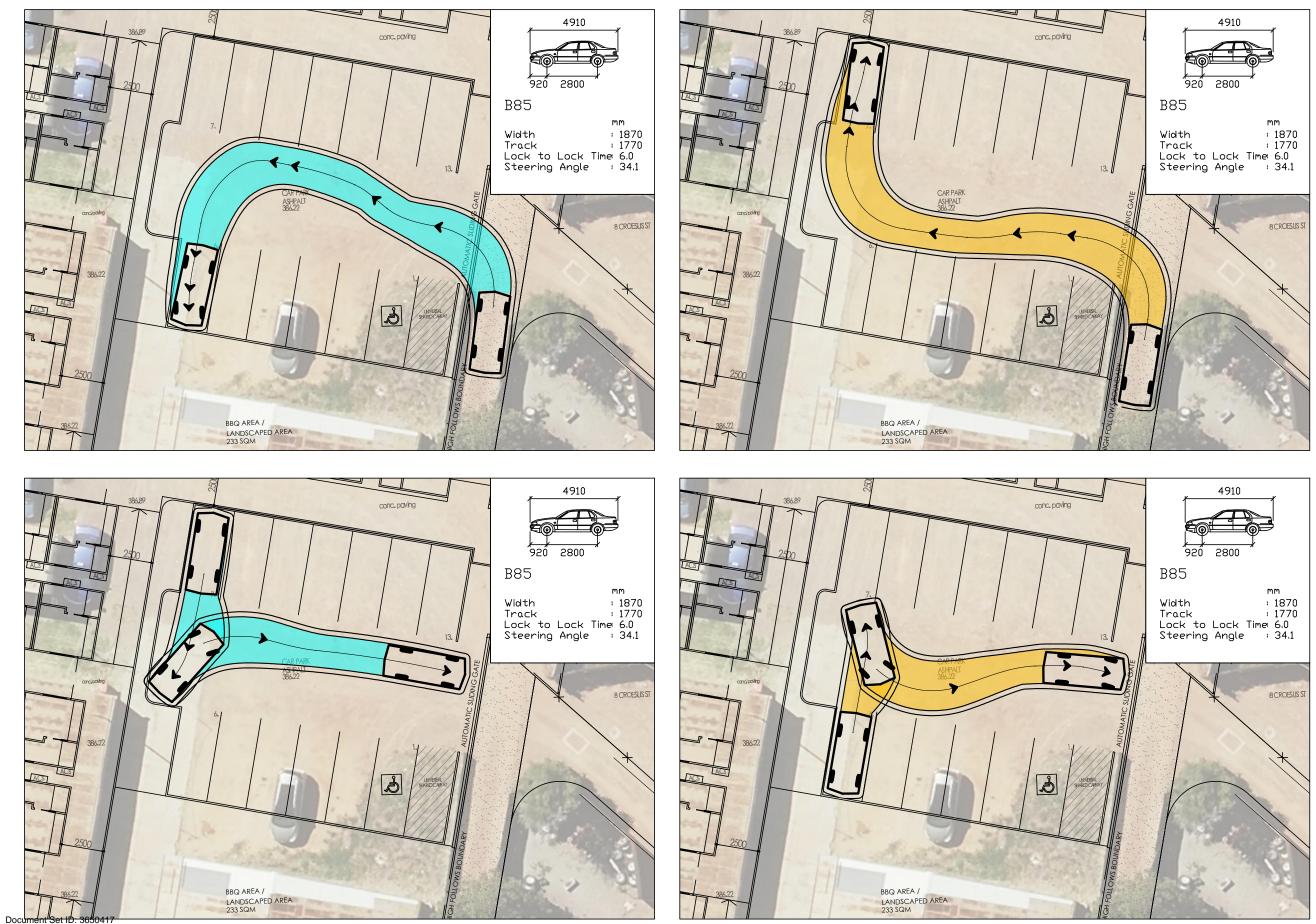

|
| proposals to improve cycle access                              | N/A       |                    |
| Site specific issues                                           | N/A       |                    |
| Safety issues                                                  |           |                    |
| identify issues                                                | N/A       |                    |
| remedial measures                                              | N/A       |                    |

CW1200501 / 304900830 | 15 March 2023 | Commercial in Confidence

Proposed Lodging House Accommodation - No. 1 Porter Street, Kalgoorlie

# APPENDIX B SITE PLAN

Cardno





0m 1m 6m

Proposed Lodging House Accommodation - No. 1 Porter Street, Kalgoorlie





SWEPT PATHS

🔿 Cardno





Document Set ID: 3650417 Version: 2, Version Date: 17/03/2023



Appendix 4: Noise Management Plan and Mechanical Noise Acoustic Report

# HERRING STORER

## PLANNING SOLUTIONS 1 PORTER STREET KALGOORLIE

# STATE PLANNING POLICY 5.4 NOISE MANAGEMENT PLAN

SEPTEMBER 2022

OUR REFERENCE: 30071-1-22292

Rochdale Holdings Pty Ltd A.B.N. 85 009 049 067 trading as: HERRING STORER ACOUSTICS P.O. Box 219, Como, W.A. 6952 (08) 9367 6200 hsa@hsacoustics.com.au



Herring Storer Acoustics

#### DOCUMENT CONTROL PAGE

### ACOUSTIC ASSESSMENT 1 PORTER STREET KALGOORLIE

Job No: 22292

Document Reference: 30071-1-22292

#### FOR

## PLANNING SOLUTIONS

| Author:              | Geoffrey Harris | •                                                      | Checked By: | Tim Reynolds |                    |
|