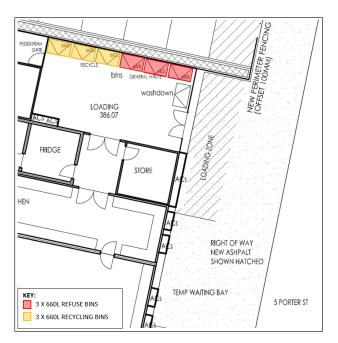

|  |

The configuration of these bins within the Bin Storage Area is shown in Diagram 1. It is worth noting that the number of bins and corresponding placement of bins shown in Diagram 1 represents the maximum requirements assuming two collections each week of refuse and one collection each week of recyclables.

TW22172-01\_Waste Management Plan\_1.0 Document Set ID: 3650417 Version: 4, Version Date: 21/03/2023



Note: the waste generation volumes are best practice estimates and the number of bins to be utilised represents the maximum requirements once the Proposal is fully operational. Bin requirements and collection frequencies may be impacted as the development becomes operational and the nature of the tenants and waste management requirements are known.

Diagram 1: Bin Storage Area



### **3.4** Bin Storage Area Design

The design of the Bin Storage Area will take into consideration:

- Smooth impervious floor sloped to a drain connected to the sewer system;
- Taps for washing of bins and Bin Storage Area;
- Adequate aisle width for easy manoeuvring of bins;
- Doors to the Bin Storage Area self-closing and vermin proof;
- Doors to the Bin Storage Area wide enough to fit bins through;
- Ventilated to a suitable standard;
- Appropriate signage;
- Undercover where possible and be designed to not permit stormwater to enter into the drain;
- Located behind the building setback line;
- Bins not to be visible from the property boundary or areas trafficable by the public; and
- Bins are reasonably secured from theft and vandalism.

Bin numbers and storage space within the Bi