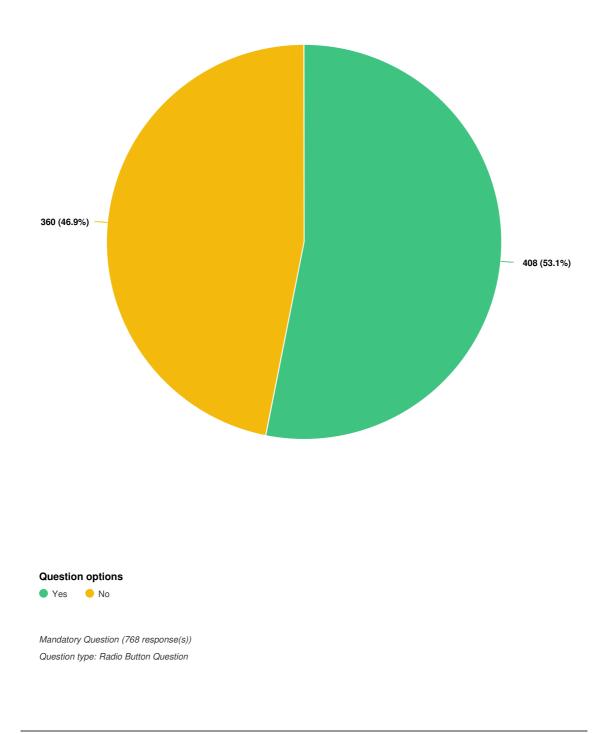

mily composition?

Mandatory Question (768 response(s)) Question type: Checkbox Question

Page 5 of 49



Click on what applies to your household, I have:

Mandatory Question (768 response(s)) Question type: Checkbox Question

Page 6 of 49



Mandatory Question (768 response(s)) Question type: Radio Button Question

Page 7 of 49





Page 8 of 49

### On average, how often would you participate in pool-based sports or activities?



Page 9 of 49





Page 10 of 49







Mandatory Question (266 response(s)) Question type: Radio Button Question

Page 11 of 49





Page 12 of 49





Page 13 of 49





Page 14 of 49





Page 15 of 49

22 May 2023

CKB Unearthed : Summary Report for 01 April 2022 to 14 April 2022

Do you have children or dependents who participate in pool based activities?



Page 16 of 49





Page 17 of 49





Page 18 of 49







# Do you participate in court-based indoor sports or activities?



Page 20 of 49





Page 21 of 49







Have you participated in court-based indoor sports or activities at the Goldfields Oasis in the last 12 months?



Page 23 of 49





Page 24 of 49





Page 25 of 49





Page 26 of 49





Page 27 of 49









Thinking about indoor sporting-based activities you participate in, what facilities do you think would be beneficial to you and your children or dependents? Choose your top three (3) options.

Page 29 of 49



Do you participate in health and fitness activities?

Page 30 of 49





Mandatory Question (439 response(s)) Question type: Checkbox Question

## Page 31 of 49

# On average, how often would you participate