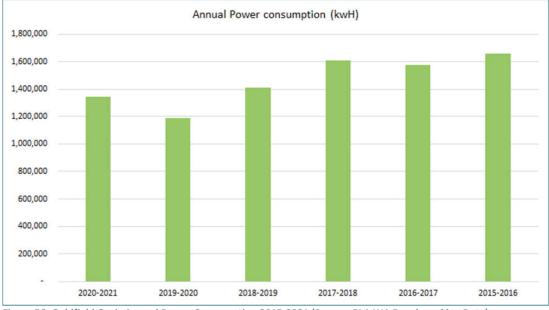

ure 51: Goldfield Oasis and Comparator Centres Annual Power Consumption per Visit 2020-2021 (Source: PLA WA Benchmarking Data)



Figure 52: Goldfield Oasis Annual Water Consumption 2015-2021 (Source: PLA WA Benchmarking Data)







Figure 54: Goldfield Oasis Annual Gas Consumption 2015-2021 (Source: PLA WA Benchmarking Data)



Figure 55: Goldfield Oasis Annual Gas Consumption per Visit 2015-2021 (Source: PLA WA Benchmarking Data)

• Annual power consumption has shown a gradual decline since 2017-2018 until a gradual climb in 2020-2021. The most telling statistic is annual power consumption per visit which after a gradual climb up to 2019-2020 has shown a gradual decrease in the last reportable year. Again, it is too early to determine whether this is a trend or an operational anomaly.



Figure 56: Goldfield Oasis Annual Power Consumption 2015-2021 (Source: PLA WA Benchmarking Data)



## Figure 57: Goldfield Oasis Annual Power Consumption per Visit 2015-2021 (Source: PLA WA Benchmarking Data)

### **Profit and Loss Accounts**

The profit and loss accounts related to each service area within Goldfields Oasis provide an indication of where the likely income generating areas are and those which are heavily subsidised. It is important to understand whether the centre is meeting its objectives in providing opportunities for all residents to maintain a high level of personal health, fitness and wellbeing. It is to be noted:

- The Health Club consistently achieves a profitable return even in the 2019-2020 covid impacted year. The last two financial years indicates a substanti