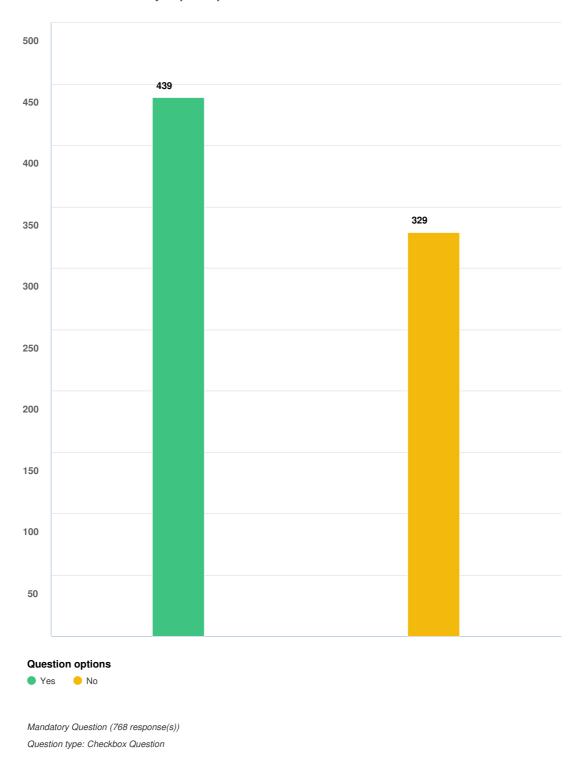

ge 13 of 49





Page 14 of 49





Page 15 of 49

22 May 2023

CKB Unearthed : Summary Report for 01 April 2022 to 14 April 2022

Do you have children or dependents who participate in pool based activities?



Page 16 of 49





Page 17 of 49





Page 18 of 49







# Do you participate in court-based indoor sports or activities?



Page 20 of 49





Page 21 of 49







Have you participated in court-based indoor sports or activities at the Goldfields Oasis in the last 12 months?



Page 23 of 49





Page 24 of 49





Page 25 of 49





Page 26 of 49





Page 27 of 49









Thinking about indoor sporting-based activities you participate in, what facilities do you think would be beneficial to you and your children or dependents? Choose your top three (3) options.

Page 29 of 49



Do you participate in health and fitness activities?

Page 30 of 49





Mandatory Question (439 response(s)) Question type: Checkbox Question

## Page 31 of 49

# On average, how often would you participate in health and fitness activities?









Page 33 of 49



If yes, where did you go?

Page 34 of 49





Page 35 of 49





Page 36 of 49





Page 37 of 49





Page 38 of 49





Page 39 of 49





## Page 40 of 49





### Page 41 of 49

# Have you used the creche at the Goldfields Oasis in the past 12 months?



Page 42 of 49



Page 43 of 49



# Having used the creche, what facility upgrades would add benefit to the service?

Mandatory Question (90 response(s)) Question type: Checkbox Question

Page 44 of 49

# Have you used the cafe at the Goldfields Oasis in the past 12 mont