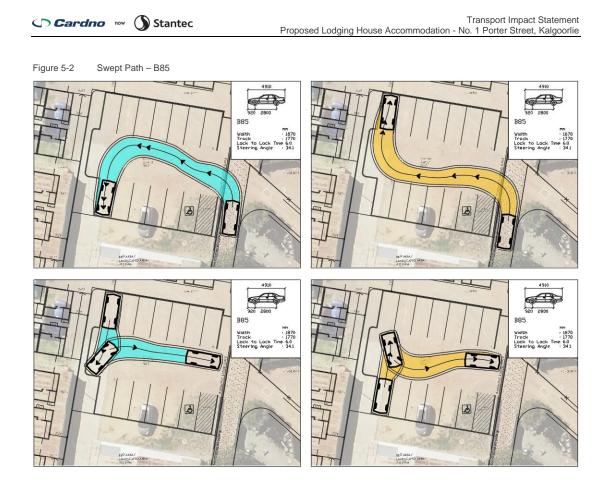

|

A total of 21 car parking bays are proposed on-site with a shortfall of 6 bays. The on-site car parking bays will primarily be used for staff and short-term pick-up/drop-off for visitors.

The vast majority of visitors staying at the lodging house accommodation are likely to be arriving and departing via shuttle busses and taxi to places of employment, tourism interest and/or airport.

The parking supply on-site is therefore considered adequate for the proposed use.

#### 5.2 Swept Path Analysis

A swept path assessment was conducted using a B85 and B99 vehicle as illustrated in **Figure 5-1**,and **Figure 5-2**. Please note, larger swept paths are provided in **Appendix C**.

Figure 5-1 Swept Path –B99



CW1200501 / 304900830 | 15 March 2023 | Commercial in Confidence



CW1200501 / 304900830 | 15 March 2023 | Commercial in Confidence

🔿 **Cardno** 👓 🕥 Stantec

Transport Impact Statement Proposed Lodging House Accommodation - No. 1 Porter Street, Kalgoorlie

### 6 Summary

This Transport Impact Statement outlines the transport aspects of the proposed development focusing on traffic operations, access and provision of car parking. Included are discussions regarding pedestrian, cycle and public transport considerations.

This report has been prepared in accordance with the WAPC Transport Impact Assessment Guidelines for Developments: Volume 4 – Individual Developments (2016).

The following conclusions are evident about the proposal:

- > The proposal is for Lodging House Accommodation at the Site;
- > The development is expected to have a total trip gener