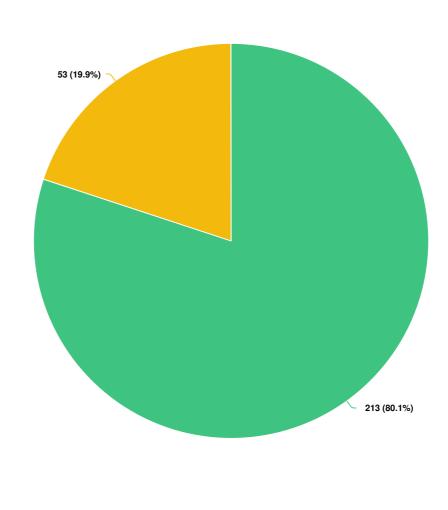

|

Page 2 of 49

### **ENGAGEMENT TOOL: SURVEY TOOL**





Mandatory Question (768 response(s)) Question type: Checkbox Question

Page 3 of 49



### Do you identify as an Aboriginal and/or Torres Strait Islander person

Mandatory Question (768 response(s)) Question type: Checkbox Question

Page 4 of 49



What is your family composition?

Mandatory Question (768 response(s)) Question type: Checkbox Question

Page 5 of 49



Click on what applies to your household, I have:

Mandatory Question (768 response(s)) Question type: Checkbox Question

Page 6 of 49



Mandatory Question (768 response(s)) Question type: Radio Button Question

Page 7 of 49





Page 8 of 49

### On average, how often would you participate in pool-based sports or activities?



Page 9 of 49





Page 10 of 49







Mandatory Question (266 response(s)) Question type: Radio Button Question

Page 11 of 49





Page 12 of 49





Page 13 of 49





Page 14 of 49





Page 15 of 49

22 May 2023

CKB Unearthed : Summary Report for 01 April 2022 to 14 April 2022

Do you have children or dependents who participate in pool based activities?



Page 16 of 49





Page 17 of 49





Page 18 of 49







# Do you participate in court-based indoor sports or activities?



Page 20 of 49





Page 21 of 49







Have you participated in court-based indoor sports or activities at the Goldfields Oasis in the last 12 months?



Page 23 of 49





Page 24 of 49





Page 25 of 49





Page 26 of 49





Page 27 of 49









Thinking about indoor sporting-based activities you participate in, what facilities do yo