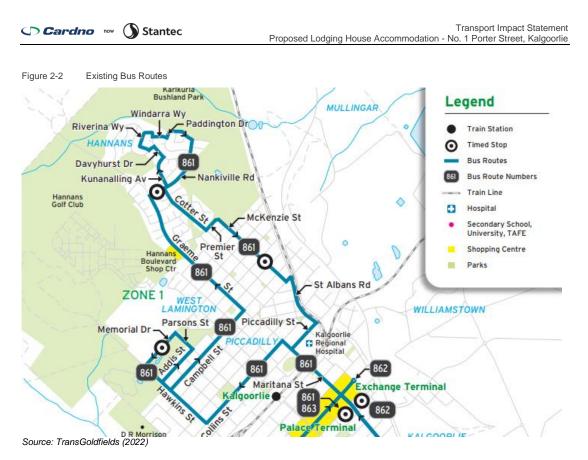

of Kalgoorlie-Boulder, however no traffic volumes were available within close proximity to the Site.

CW1200501 / 304900830 | 15 March 2023 | Commercial in Confidence

✓ Cardno ™ Stantec

Transport Impact Statement Proposed Lodging House Accommodation - No. 1 Porter Street, Kalgoorlie

## 2 Public Transport Facilities

#### 2.1 Existing Public Transport Facilities

The nearest bus stops to the Site are located approximately 240m from the Site, along Maritana Street as shown in **Figure 2-1**. Bus route 861 operates from these stops, as shown in **Figure 2-2** and travels to the Exchange Hotel. Services operate once every hour, between 7:00AM - 5:45PM.

Figure 2-1 Nearest Public Transport Facility



Source: Metromap (2022)

CW1200501 / 304900830 | 15 March 2023 | Commercial in Confidence



#### 2.2 Future Public Transport Facilities

With further development occurring throughout the City, future changes to routes and timetables are being considered within Kalgoorlie-Boulder, however there is currently no timeframes for their implementation in the short term.

CW1200501 / 304900830 | 15 March 2023 | Commercial in Confidence

| ( <b>Cardno</b> | 👓 🕥 Stantec | Transport Impact Statement                                             |
|-----------------|-------------|------------------------------------------------------------------------|
|                 | Stantee     | Proposed Lodging House Accommodation - No. 1 Porter Street, Kalgoorlie |

## **3** Pedestrian/Cycle Network Facilities

#### 3.1 Existing Pedestrian/Cycle Network Facilities

A footpath is provided along Poter