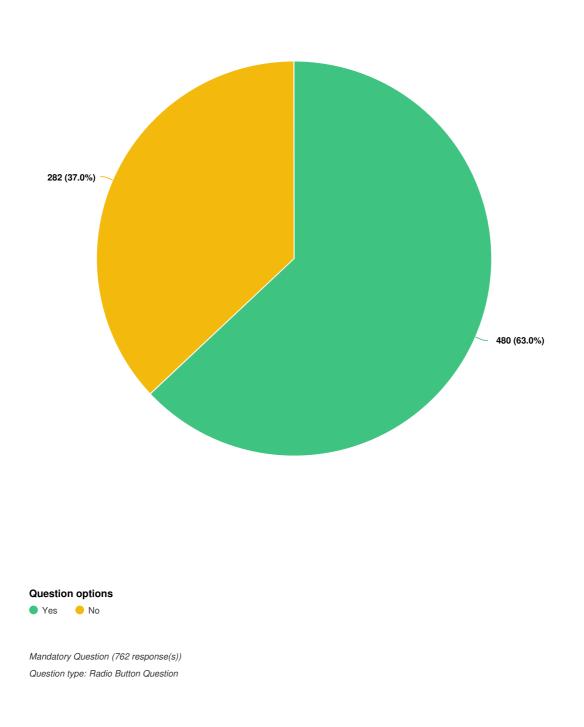

(s)) Question type: Checkbox Question

Page 3 of 49



### Do you identify as an Aboriginal and/or Torres Strait Islander person

Mandatory Question (768 response(s)) Question type: Checkbox Question

Page 4 of 49



What is your family composition?

Mandatory Question (768 response(s)) Question type: Checkbox Question

Page 5 of 49



Click on what applies to your household, I have:

Mandatory Question (768 response(s)) Question type: Checkbox Question

Page 6 of 49



Mandatory Question (768 response(s)) Question type: Radio Button Question

Page 7 of 49





Page 8 of 49

### On average, how often would you participate in pool-based sports or activities?



Page 9 of 49





Page 10 of 49







Mandatory Question (266 response(s)) Question type: Radio Button Question

Page 11 of 49





Page 12 of 49





Page 13 of 49





Page 14 of 49





Page 15 of 49

22 May 2023

CKB Unearthed : Summary Report for 01 April 2022 to 14 April 2022

Do you have children or dependents who participate in pool based activities?



Page 16 of 49





Page 17 of 49





Page 18 of 49







# Do you participate in court-based indoor sports or activities?



Page 20 of 49





Page 21 of 49







Have you participated in court-based indoor sports or activities at the Goldfields Oasis in the last 12 months?



Page 23 of 49





Page 24 of 49





Page 25 of 49





Page 26 of 49





Page 27 of 49









Thinking about indoor sporting-based activities you participate in, what facilities do you think would be beneficial to you and your children or dependents? Choose your top three (3) op