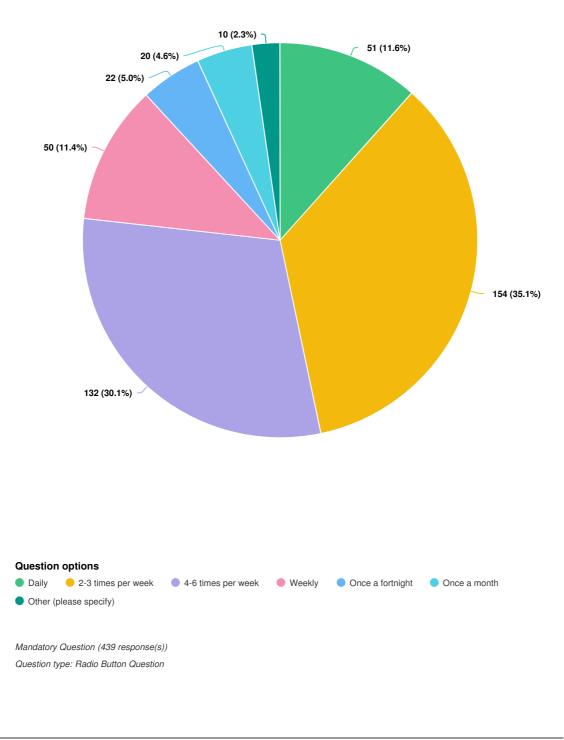

Page 18 of 49







# Do you participate in court-based indoor sports or activities?



Page 20 of 49





Page 21 of 49







Have you participated in court-based indoor sports or activities at the Goldfields Oasis in the last 12 months?



Page 23 of 49





Page 24 of 49





Page 25 of 49





Page 26 of 49





Page 27 of 49









Thinking about indoor sporting-based activities you participate in, what facilities do you think would be beneficial to you and your children or dependents? Choose your top three (3) options.

Page 29 of 49



Do you participate in health and fitness activities?

Page 30 of 49





Mandatory Question (439 response(s)) Question type: Checkbox Question

## Page 31 of 49

# On average, how often would you participate in health and fitness activities?









Page 33 of 49



If yes, where did you go?

Page 34 of 49





Page 35 of 49





Page 36 of 49





Page 37 of 49





Page 38 of 49





Page 39 of 49





## Page 40 of 49





### Page 41 of 49

# Have you used the creche at the Goldfields Oasis in the past 12 months?



Page 42 of 49



Page 43 of 49



# Having used the creche, what facility upgrades would add benefit to the service?

Mandatory Question (90 response(s)) Question type: Checkbox Question

Page 44 of 49

# Have you used the cafe at the Goldfields Oasis in the past 12 months?



Page 45 of 49



If yes, how often?

Page 46 of 49





Page 47 of 49



We've asked about the sport, exercise and other specific activities you would come to the facility for. Now we would like to understand some of your other expectatio