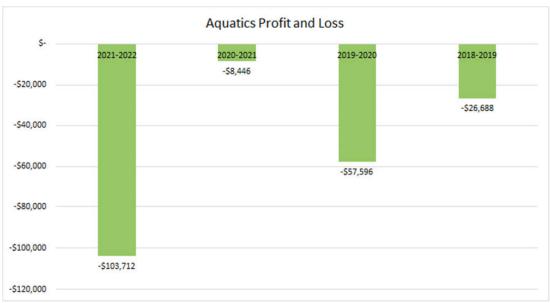

ven and generally are not profitable for local governments to manage. Often they will take key staff off the pool deck or administrative duties in order for the service to be fulfilled.
- The stadium provides a reasonably positive return on investment but not at the level of the aquatic space which is where a future focus on the facilities development should be concentrated.
- The creche is a typical loss leader to enable carers to take part in gym / fitness activities on weekday mornings / early afternoon and on Saturdays. This is not dissimilar to other recreation centres which seek to

Goldfields Oasis Master Plan • City of Kalgoorlie-Boulder • 16 January 2023



subsidise gym activity to provide respite for carers and increase the general health, fitness and wellbeing of a community.



Figure 59: Goldfield Oasis Aquatics Loss 2018-2022 (Source: City of Kalgoorlie-Boulder Annual Report)



Figure 60: Goldfield Oasis Swim School Profit and Loss 2018-2022 (Source: City of Kalgoorlie-Boulder Annual Report)



Figure 61: Goldfield Oasis Events Loss 2018-2022 (Source: City of Kalgoorlie-Boulder Annual Report)







Figure 63: Goldfield Oasis Stadium Profit 2018-2022 (Source: City of Kalgoorlie-Boulder Annual Report)



Figure 64: Goldfield Oasis Creche Loss 2018-2022 (Source: City of Kalgoorlie-Boulder Annual Report)

- The overall operations loss in the main Covid affected years of 2019-2020 and 2020-221 had been reducing as has the reception loss but in 2021-2022 this increased significantly to above 2018-2019 levels. The net loss overall including corporate overheads is