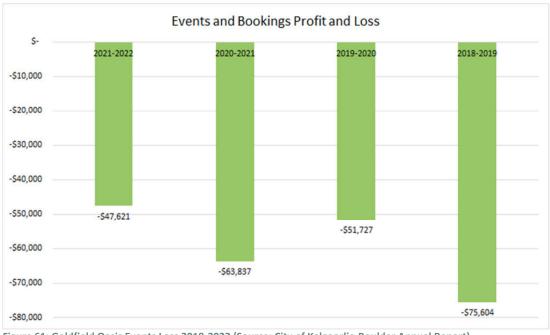

sitive return on investment but not at the level of the aquatic space which is where a future focus on the facilities development should be concentrated.
- The creche is a typical loss leader to enable carers to take part in gym / fitness activities on weekday mornings / early afternoon and on Saturdays. This is not dissimilar to other recreation centres which seek to

Goldfields Oasis Master Plan • City of Kalgoorlie-Boulder • 16 January 2023



subsidise gym activity to provide respite for carers and increase the general health, fitness and wellbeing of a community.



Figure 59: Goldfield Oasis Aquatics Loss 2018-2022 (Source: City of Kalgoorlie-Boulder Annual Report)



Figure 60: Goldfield Oasis Swim School Profit and Loss 2018-2022 (Source: City of Kalgoorlie-Boulder Annual Report)



Figure 61: Goldfield Oasis Events Loss 2018-2022 (Source: City of Kalgoorlie-Boulder Annual Report)







Figure 63: Goldfield Oasis Stadium Profit 2018-2022 (Source: City of Kalgoorlie-Boulder Annual Report)



Figure 64: Goldfield Oasis Creche Loss 2018-2022 (Source: City of Kalgoorlie-Boulder Annual Report)

- The overall operations loss in the main Covid affected years of 2019-2020 and 2020-221 had been reducing as has the reception loss but in 2021-2022 this increased significantly to above 2018-2019 levels. The net loss overall including corporate overheads is consistently over \$2M with the last financial year at a deficit of \$2.6M, albeit \$200k below that experienced in 2018-2019. When the corporate overheads are taken out it can be seen that over the past four years, the oper