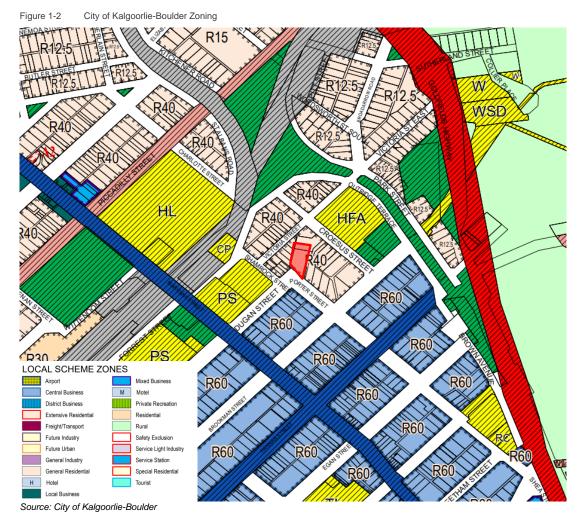

04900830 | 15 March 2023 | Commercial in Confidence

Document Set ID: 3650417 Version: 2, Version Date: 17/03/2023 1

| 🕥 Cardno 🔤 🕥 Stantec | Transport Impact Statement<br>Proposed Lodging House Accommodation - No. 1 Porter Street, Kalgoorlie |
|----------------------|------------------------------------------------------------------------------------------------------|
|                      | ribbosca Edaging ribasc Accommodation rib. Fronter otreet, raigoome                                  |

#### 1.3 Surrounding Land Uses

Puursuant to the provision of the *City of Kalgoorlie-Boulder Town Planning Scheme No. 1* (TPS1), the Site is zoned "*General Residential*" as shown in **Figure 1-2**.

The Site is primarilly surroudned by other general residential and central business land uses.



CW1200501 / 304900830 | 15 March 2023 | Commercial in Confidence

| 🕥 Cardno 👓 🕥 Stantec | Transport Impact Statement<br>Proposed Lodoing House Accommodation - No. 1 Porter Street Kalgoorlie |
|----------------------|-----------------------------------------------------------------------------------------------------|
|                      |                                                                                                     |

#### 1.4 Existing Road Network

Road classifications are defined in the Main Roads Functional Hierarchy as follows:

- Primary Distributors (light blue): Form the regional and inter-regional grid of MRWA traffic routes and carry large volumes of fast-moving traffic. Some are strategic freight routes, and all are National or State Roads.
- Regional