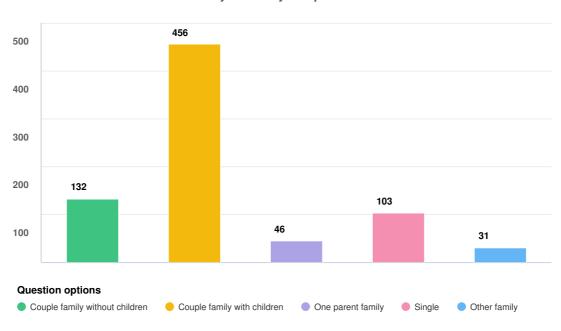

|             |             |             |  |

## ENGAGEMENT TOOLS SUMMARY



| Tool Type   | Engagement Tool Name | Tool Status | Visitors | Contributors |            |           |
|-------------|----------------------|-------------|----------|--------------|------------|-----------|
|             |                      |             |          | Registered   | Unverified | Anonymous |
| Survey Tool | Survey               | Archived    | 984      | 0            | 0          | 753       |

Page 2 of 49

### **ENGAGEMENT TOOL: SURVEY TOOL**





Mandatory Question (768 response(s)) Question type: Checkbox Question

Page 3 of 49



### Do you identify as an Aboriginal and/or Torres Strait Islander person

Mandatory Question (768 response(s)) Question type: Checkbox Question

Page 4 of 49



What is your family composition?

Mandatory Question (768 response(s)) Question type: Checkbox Question

Page 5 of 49



Click on what applies to your household, I have:

Mandatory Question (768 response(s)) Question type: Checkbox Question

Page 6 of 49



Mandatory Question (768 response(s)) Question type: Radio Button Question

Page 7 of 49





Page 8 of 49

### On average, how often would you participate in pool-based sports or activities?



Page 9 of 49





Page 10 of 49







Mandatory Question (266 response(s)) Question type: Radio Button Question

Page 11 of 49





Page 12 of 49





Page 13 of 49





Page 14 of 49





Page 15 of 49

22 May 2023

CKB Unearthed : Summary Report for 01 April 2022 to 14 April 2022

Do you have children or dependents who participate in pool ba