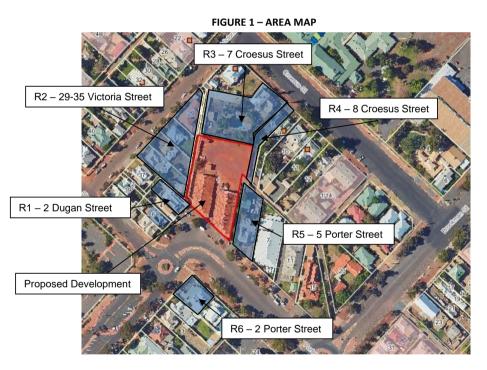

| +5 dB(A)                           | +10 dB(A)                             |

The nearest affected locations have been identified as:

R1 – Residential Premises at 2 Dugan Street

R2 – Residential Premises at 29-35 Victoria Street

R3 – Residential Premises at 7 Croesus Street

R4 – Residential Premises at 8 Croesus Street

R5 – Residential Premises at 5 Porter Street

R6 – Residential Premises at 2 Porter Street

The influencing factor at the residential premises has been conservatively estimated at + 1 dB as follows:

| Commercial Premises within the Inner Circle | 10% | +0.5 |
|---------------------------------------------|-----|------|
| Commercial Premises within the Outer Circle | 10% | +0.5 |
|                                             |     |      |





Accordingly, the Assigned Noise Levels are as per Table 4 below.

Herring Storer Acoustics

|                           | TABLE 4 - ASSIGNED OUTDOOR NOISE LEVEL                                                           |                     |                 |                   |
|---------------------------|--------------------------------------------------------------------------------------------------|---------------------|-----------------|-------------------|
| Duraniana Danaksina Maina | Time of Day                                                                                      | Assigned Level (dB) |                 |                   |
| Premises Receiving Noise  | Time of Day                                                                                      | L <sub>A10