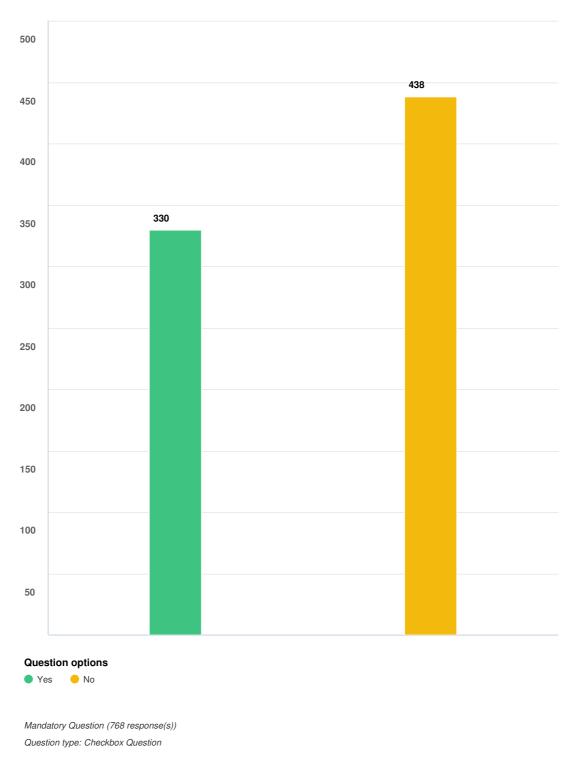

sports or activities?



Page 20 of 49





Page 21 of 49







Have you participated in court-based indoor sports or activities at the Goldfields Oasis in the last 12 months?



Page 23 of 49





Page 24 of 49





Page 25 of 49





Page 26 of 49





Page 27 of 49









Thinking about indoor sporting-based activities you participate in, what facilities do you think would be beneficial to you and your children or dependents? Choose your top three (3) options.

Page 29 of 49



Do you participate in health and fitness activities?

Page 30 of 49





Mandatory Question (439 response(s)) Question type: Checkbox Question

## Page 31 of 49

# On average, how often would you participate in health and fitness activities?









Page 33 of 49



If yes, where did you go?

Page 34 of 49





Page 35 of 49





Page 36 of 49





Page 37 of 49





Page 38 of 49





Page 39 of 49





## Page 40 of 49





### Page 41 of 49

# Have you used the creche at the Goldfields Oasis in the past 12 months?



Page 42 of 49



Page 43 of 49



# Having used the creche, what facility upgrades would add benefit to the service?

Mandatory Question (90 response(s)) Question type: Checkbox Question

Page 44 of 49

# Have you used the cafe at the Goldfields Oasis in the past 12 months?



Page 45 of 49



If yes, how often?

Page 46 of 49





Page 47 of 49



We've asked about the sport, exercise and other specific activities you would come to the facility for. Now we would like to understand some of your other expectations for the facility. (Tick all that apply).

Question type: Checkbo