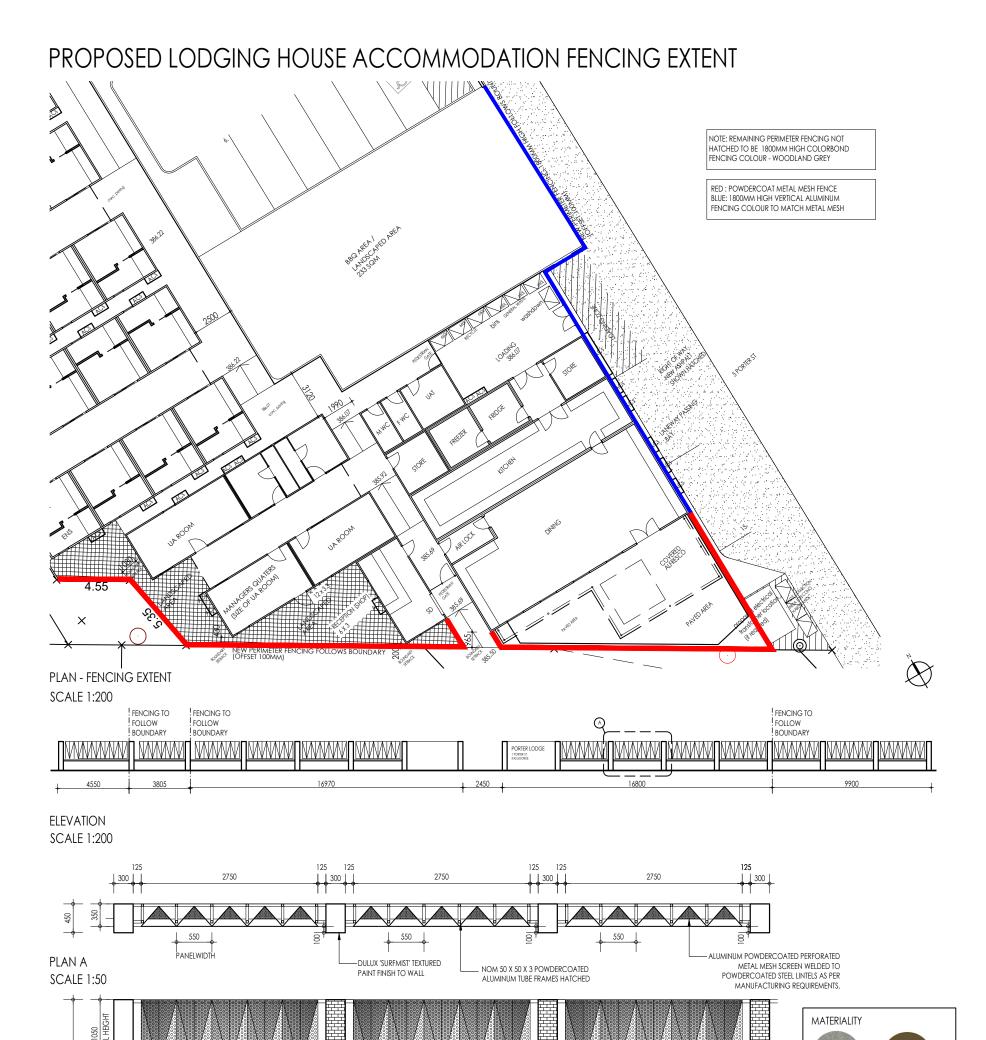

|       | •        |         |
| н — ЈА | oa. Level 2 Atwell Arcade, 3 Cantonment St<br>Fremantle WA 6160 | A-2 | JDAP ISSUE             | 29.09.22 |                        | SCALE   | 1:100                                                      | ] A   | 3        | A2.05   |
|        | e. hello@harrisjenkins.com<br>w. harrisjenkins.com              | A-1 | PRELIMINARY JDAP ISSUE | 14.09.22 | 1 PORTER ST KALGOORLIE | DATE    | 08.09.2022                                                 | ] / ` |          | , .2.00 |
|        | w. namgenano.com                                                | No. | REVISION               | DATE     |                        |         | ALL TIMES REMAIN THE COPYR<br>GN IN EITHER TWO OR THREE DI |       |          |         |





DATE

REVISION

No.



DA NE

1:100

6m

23.06.2022

1m

0m

# PROPOSED LODGING HOUSE ACCOMMODATION FRONT SIGNAGE

# AaBbCcDdEeFfGgHhliJjKkLlMmNn OoPpQqRrSsTtUuVvWwXxYyZz 123456789&%\$@

FONT: CIRCULAR STD BOOK



FABRICATED METALLIC LETTERING ATTACHED TO WALL

COLOUR - DURATEC ELEMENTS - ELEMENTS® NATURAL BRONZE FLAT OR EQUIVALENT

SCALE - 1:20

|                                                                          |     |                           |          | PROPOSED LODGING HOUSE | JOB NO.                                        | 2204                                                        | ISSUE | REVISION                                                | DRAWING |
|--------------------------------------------------------------------------|-----|---------------------------|---