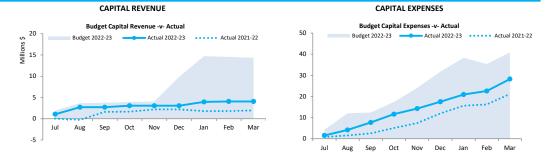

#### **SUMMARY INFORMATION - GRAPHS**

INVESTING ACTIVITIES

FINANCING ACTIVITIES

This information is to be read in conjunction with the accompanying Financial Statements and Notes.

#### **EXECUTIVE SUMMARY**

Funding surplus / (deficit) Components Funding surplus / (deficit) YTD YTD Amended Var.\$ Budget Actual Budget (b)-(a) (a) (b) Opening \$6.84 M \$6.84 M \$6.84 M \$0.00 M \$28.73 M Closing \$0.00 M \$32.71 M \$3.98 M **Refer to Statement of Financial Activity** Cash and cash equivalents **Payables Receivables** \$8.76 M \$46.20 M % of total % Outstanding \$10.13 M % Collected **Unrestricted Cash** \$29.62 M 64.1% **Trade Payables** \$3.60 M **Rates Receivable** \$6.27 M 80.4% **Restricted Cash** \$16.58 M 35.9% 0 to 30 Days 66.5% **Trade Receivable** \$10.13 M % Outstanding Over 30 Days Over 30 Days 33.4% 47.6% Over 90 Days 15.9% Over 90 Days 38.5% Refer to Note 2 - Cash and Financial Assets Refer to Note 5 - Payables Refer to Note 3 - Receivables **Key Operating Activities** Amount attributable to operating activities YTD YTD Var. \$ Amended Budget Budget Actual (b)-(a) (a) (b) \$20.01 M \$26.02 M \$31.34 M \$5.32 M Refer to Statement of Financial Activity **Rates Revenue Operating Grants and Contributions Fees and Charges** \$2.33 M \$34.12 M \$29.02 M YTD Actual **YTD Actual** % Variance % Variance **YTD Actual** % Variance \$29.05 M (0.1%) \$3.26 M (28.5%) \$35.47 M (3.8%) YTD Budget **YTD Budget** YTD Budget Refer to Statement of Financial Activity Refer to Note 12 - Operating Grants and Contributions Refer to Statement of Financial Activity **Key Investing Activities** Amount attributable to investing activities YTD YTD Var. \$ Amended Budget Budget Actual (b)-(a) (a) (b) (\$52.96 M) (\$26.48 M) (\$24.14 M) \$2.34 M Refer to Statement of Financial Activity **Proceeds on sale Asset Acquisition Capital Grants YTD Actual** \$0.16 M % **YTD Actual** \$28.28 M % Spent **YTD Actual** \$3.90 M % Received Amended Budget \$0.79 M 20.6% Amended Budget Amended Budget \$15.21 M \$69.60 M 40.6% 25.6% Refer to Note 6 - Disposal of Assets Refer to Note 7 - Capital Acquisitions Refer to Note 7 - Capital Acquisitions **Key Financing Activities** Amount attributable to financing activities YTD YTD Var. \$ **Amended Budget** Budget Actual (b)-(a) (a) (b) \$26.10 M \$22.34 M \$18.67 M (\$3.67 M) Refer to Statement of Financial Activity **Lease Liability** Borrowings **Reserves** Principal Principal \$0.76 M **Reserves balance** \$16.58 M \$0.23 M repayments repayments Interest expense \$0.15 M Interest earned \$0.42 M \$0.04 M Interest expense Principal due \$5.91 M Principal due \$2.02 M Refer to Note 8 - Borrowings Refer to Note 10 - Cash Reserves Refer to Note 9 - Lease Liabilites

#### **BY NATURE OR TYPE**

|                                                                          | Ref  | Amended<br>Budget | YTD<br>Budget                | YTD<br>Actual                | Variance<br>\$         | Variance<br>%      | Var.    |
|--------------------------------------------------------------------------|------|-------------------|------------------------------|------------------------------|------------------------|--------------------|---------|
|                                                                          | Note | (a)               | (b)                          | (c)                          | (c) - (b)              | ((c) -<br>(b))/(b) |         |
|                                                                          |      | \$                | \$                           | \$                           | \$                     | %                  |         |
| Opening funding surplus / (deficit)                                      | 1(c) | 6,844,027         | 6,844,027                    | 6,844,027                    | 0                      | 0.00%              |         |
| Revenue from operating activities                                        |      |                   |                              |                              |                        |                    |         |
| Rates                                                                    |      | 29,052,559        | 29,047,839                   | 29,022,233                   | (25,606)               | (0.09%)            |         |
| Operating grants, subsidies and contributions                            | 12   | 4,163,563         | 3,258,275                    | 2,329,446                    | (928,829)              | (28.51%)           | ▼       |
| Fees and charges                                                         |      | 42,973,349        | 35,465,220                   | 34,121,089                   | (1,344,131)            | (3.79%)            |         |
| Interest earnings                                                        |      | 1,692,921         | 1,269,680                    | 1,457,074                    | 187,394                | 14.76%             | <b></b> |
| Other revenue                                                            |      | 3,686,044         | 2,693,911                    | 6,336,203                    | 3,642,292              | 135.20%            |         |
| Profit on disposal of assets                                             | 6    | 44,966            | 17,986                       | 136,878                      | 118,892                | 661.03%            |         |
| Expenditure from operating activities                                    |      | 81,613,402        | 71,752,911                   | 73,402,923                   | 1,650,012              | 2.30%              |         |
| Employee costs                                                           |      | (27,384,495)      | (20,416,996)                 | (21,264,047)                 | (847,051)              | (4 159/)           |         |
| Materials and contracts                                                  |      | (27,384,495)      | (20,418,998)<br>(17,352,082) | (21,264,047)<br>(14,354,597) | (847,051)<br>2,997,485 | (4.15%)<br>17.27%  |         |
| Utility charges                                                          |      | (4,455,855)       | (3,179,891)                  | (14,334,337)<br>(2,415,010)  | 764,881                | 24.05%             |         |
| Depreciation on non-current assets                                       |      | (26,499,783)      | (19,874,554)                 | (19,435,308)                 | 439,246                | 24.05%             |         |
| Interest expenses                                                        |      | (1,386,045)       | (1,093,744)                  | (1,077,122)                  | 459,246                | 1.52%              |         |
| Insurance expenses                                                       |      | (954,356)         | (743,170)                    | (732,886)                    | 10,022                 | 1.32%              |         |
| Other expenditure                                                        |      | (4,064,121)       | (2,926,693)                  | (2,866,485)                  | 60,208                 | 2.06%              |         |
| Loss on disposal of assets                                               | 6    | (1,107,000)       | (830,223)                    | (430)                        | 829,793                | 99.95%             |         |
|                                                                          | 0    | (89,162,431)      | (66,417,353)                 | (62,145,885)                 | 4,271,468              | (6.43%)            |         |
|                                                                          |      |                   |                              |                              |                        |                    |         |
| Non-cash amounts excluded from operating activities                      | 1(a) | 27,561,817        | 20,686,791                   | 20,080,687                   | (606,104)              | (2.93%)            |         |
| Amount attributable to operating activities                              |      | 20,012,788        | 26,022,349                   | 31,337,725                   | 5,315,376              | 20.43%             |         |
| Investing activities                                                     |      |                   |                              |                              |                        |                    |         |
| Proceeds from non-operating grants, subsidies and contributions          | 13   | 15,205,806        | 13,544,934                   | 3,900,095                    | (9,644,839)            | (71.21%)           | •       |
| Proceeds from disposal of assets                                         | 6    | 793,000           | 793,000                      | 163,621                      | (629,379)              | (79.37%)           | •       |
| Proceeds from financial assets at amortised cost - self supporting loans | 8    | 121,759           | 77,737                       | 77,737                       | 0                      | 0.00%              |         |
| Payments for property, plant and equipment and infrastructure            | 7    | (69,080,953)      | (40,894,135)                 | (28,282,974)                 | 12,611,161             | 30.84%             |         |
| Amount attributable to investing activities                              |      | (52,960,388)      | (26,478,464)                 | (24,141,521)                 | 2,336,943              | (8.83%)            |         |
| Financing Activities                                                     |      |                   |                              |                              |                        |                    |         |
| Proceeds from new debentures                                             | 8    | 10,847,830        | 6,327,901                    | 0                            | (6,327,901)            | (100.00%)          | •       |
| Transfer from reserves                                                   | 10   | 19,781,762        | 19,781,762                   | 29,947,748                   | 10,165,986             | 51.39%             |         |
| Payments for principal portion of lease liabilities                      | 9    | (317,097)         | 0                            | (226,408)                    | (226,408)              | 0.00%              | •       |
| Repayment of debentures                                                  | 8    | (1,015,992)       | 0                            | (758,932)                    | (758,932)              | 0.00%              | •       |
| Transfer to reserves                                                     | 10   | (3,192,928)       | (3,769,511)                  | (10,291,333)                 | (6,521,822)            | (173.02%)          | •       |
| Amount attributable to financing activities                              | _    | 26,103,575        | 22,340,152                   | 18,671,075                   | (3,669,076)            | (16.42%)           |         |
| Closing funding surplus / (deficit)                                      | 1(c) | 0                 | 28,728,063                   | 32,711,306                   | 3,983,243              | (13.87%)           |         |