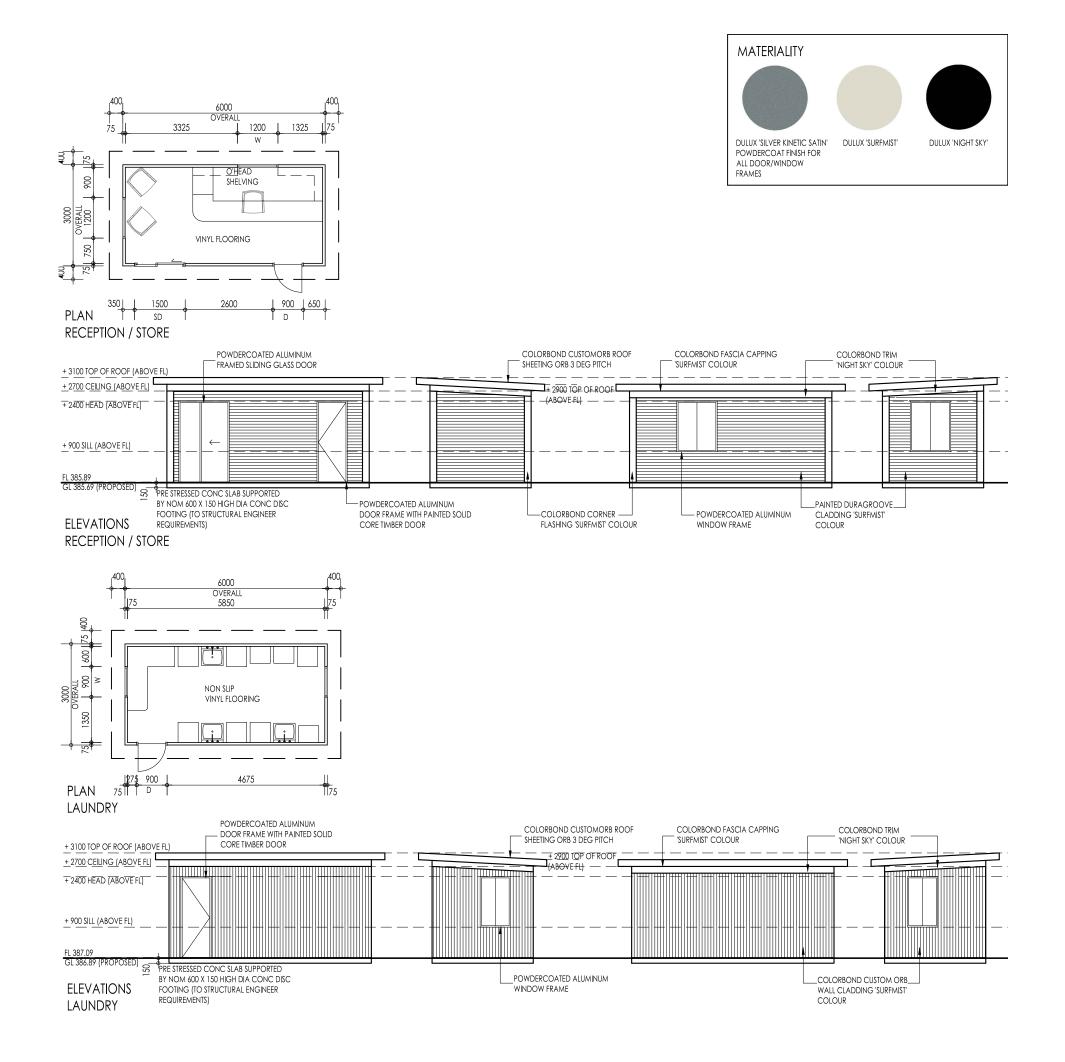

|       |          | 1001    |
| н — ј а | oa. Level 2 Atwell Arcade, 3 Cantonment St<br>Fremantle WA 6160 | A-2 | JDAP ISSUE             | 29.09.22 | ACCOMMODATION          | SCALE   | 1:100                                                         | A     | 3        | A7()    |
|         | e. hello@harrisjenkins.com<br>w. harrisjenkins.com              | A-1 | PRELIMINARY JDAP ISSUE | 14.09.22 | 1 PORTER ST KALGOORLIE | DATE    | 08.09.2022                                                    |       |          | / \2.01 |
|         |                                                                 |     | REVISION               | DATE     |                        |         | ALL TIMES REMAIN THE COPYRIC<br>IN IN EITHER TWO OR THREE DIV |       |          |         |



|         |                                                                 |     |                        |          | PROPOSED LODGING HOUSE | JOB NO. | 2204                                                        | ISSUE | REVISION | DRAWING |
|---------|-----------------------------------------------------------------|-----|------------------------|----------|------------------------|---------|-------------------------------------------------------------|-------|----------|---------|
|         | Harris — Jenkins Architects                                     | A-3 | RE ISSUED FOR DA       | 16.03.23 |                        | DRAWN   | HJA                                                         |       |          |         |
| н — ј а | oa. Level 2 Atwell Arcade, 3 Cantonment St<br>Fr