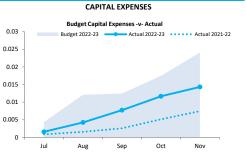

| 12 |
| Note 7       | Capital Acquisitions                        | 13 |
| Note 8       | Borrowings                                  | 15 |
| Note 9       | Lease Liabilities                           | 16 |
| Note 10      | Reserve Accounts                            | 17 |
| Note 11      | Other Current Liabilities                   | 18 |
| Note 12      | Operating grants and contributions          | 19 |
| Note 13      | Non operating grants and contributions      | 20 |
| Note 14      | Trust Fund                                  | 21 |
| Note 15      | Budget Amendments                           | 22 |
| Note 16      | Explanation of Material Variances           | 23 |

## MONTHLY FINANCIAL REPORT FOR THE PERIOD ENDED 30 NOVEMBER 2022





INVESTING ACTIVITIES





FINANCING ACTIVITIES BORROWINGS RESERVES Thousands \$ **Principal Repayments** 0 5000 10000 15000 20000 Restricted by Legislation Public Open Space Reserve Restricted by Council 0.0 Millions \$ (0.5) Leave reserve Plant Reserve (1.0) Building Reserve Computer Facilities Reserve (1.5) erage Construction Reserve Actual Budget Recreation Reserve Parking Facilities Reserve Oasis Reserve **Principal Outstanding** Aerodrome Reserve Valuations Equalisation Reserve Insurance Equalisation Reserve 20.00 Millions \$ Town Halls Refurbishment Reserve Waste Initiatives Reserve 10.00 Airport and City Promotions Reserve 0.00 Future Projects Reserve Actual Budget Opening Balance Actual YTD Closing Balance



This information is to be read in conjunction with the accompanying Financial Statements and Note