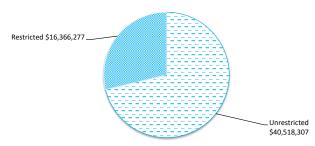

estments with original maturities of three months or less that are readily convertible to known amounts of cash and which are subject to an insignificant risk of changes in value. Bank overdrafts are reported as short term borrowings in current liabilities in the statement of net current assets.

The local government classifies financial assets at amortised cost if both of the following criteria are met:

- the asset is held within a business model whose objective is to collect the contractual cashflows, and

- the contractual terms give rise to cash flows that are solely payments of principal and interest.

Financial assets at amortised cost held with registered financial institutions are listed in this note other financial assets at amortised cost are provided in Note 4 - Other assets.



## OPERATING ACTIVITIES NOTE 3



| Receivables - general                 | Credit   | Current   | 30 Days | 60 Days | 90+ Days  | Total     |
|---------------------------------------|----------|-----------|---------|---------|-----------|-----------|
|                                       | \$       | \$        | \$      | \$      | \$        | \$        |
| Receivables - general                 | (70,307) | 3,000,712 | 803,779 | 66,746  | (275,783) | 3,525,146 |
| Percentage                            | (2.0%)   | 85.1%     | 22.8%   | 1.9%    | -7.8%     |           |
| Balance per trial balance             |          |           |         |         |           |           |
| Sundry receivable                     |          |           |         |         |           | 3,525,146 |
|