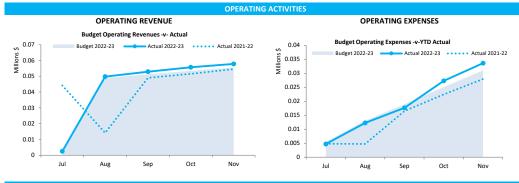

isposal of Assets                          | 12 |
| Note 7       | Capital Acquisitions                        | 13 |
| Note 8       | Borrowings                                  | 15 |
| Note 9       | Lease Liabilities                           | 16 |
| Note 10      | Reserve Accounts                            | 17 |
| Note 11      | Other Current Liabilities                   | 18 |
| Note 12      | Operating grants and contributions          | 19 |
| Note 13      | Non operating grants and contributions      | 20 |
| Note 14      | Trust Fund                                  | 21 |
| Note 15      | Budget Amendments                           | 22 |
| Note 16      | Explanation of Material Variances           | 23 |

## MONTHLY FINANCIAL REPORT FOR THE PERIOD ENDED 30 NOVEMBER 2022





INVESTING ACTIVITIES





FINANCING ACTIVITIES BORROWINGS RESERVES Thousands \$ **Principal Repayments** 0 5000 10000 15000 20000 Restricted by Legislation Public Open Space Reserve Restricted by Council 0.0 Millions \$ (0.5) Leave reserve Plant Reserve (1.0) Building Reserve Computer Facilities Reserve (1.5) erage Construction Reserve Actual Budget Recreation Reserve Parking Facilities Reserve Oasis Reserve **Principal Outstanding** Aerodrome Reserve Valuations Equalisation Reserve Insurance Equalisation Reserve 20.00 Millions \$ Town Halls Refurbishment Reserve Waste Initiatives Reserve 10.00 Airport and City Promotions Reserve 0.00 Future Projects Reserve Actual Budget Opening Balance Actual YTD Closing Balance



This information is to be read in conjunction with the accompanying Fin