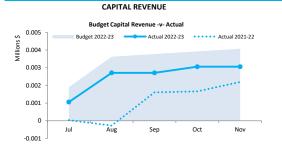

| 12 |
| Note 7       | Capital Acquisitions                        | 13 |
| Note 8       | Borrowings                                  | 15 |
| Note 9       | Lease Liabilities                           | 16 |
| Note 10      | Reserve Accounts                            | 17 |
| Note 11      | Other Current Liabilities                   | 18 |
| Note 12      | Operating grants and contributions          | 19 |
| Note 13      | Non operating grants and contributions      | 20 |
| Note 14      | Trust Fund                                  | 21 |
| Note 15      | Budget Amendments                           | 22 |
| Note 16      | Explanation of Material Variances           | 23 |

## MONTHLY FINANCIAL REPORT FOR THE PERIOD ENDED 30 NOVEMBER 2022





INVESTING ACTIVITIES





FINANCING ACTIVITIES BORROWINGS RESERVES Thousands \$ **Principal Repayments** 0 5000 10000 15000 20000 Restricted by Legislation Public Open Space Reserve Restricted by Council 0.0 Millions \$ (0.5) Leave reserve Plant Reserve (1.0) Building Reserve Computer Facilities Reserve (1.5) erage Construction Reserve Actual Budget Recreation Reserve Parking Facilities Reserve Oasis Reserve **Principal Outstanding** Aerodrome Reserve Valuations Equalisation Reserve Insurance Equalisation Reserve 20.00 Millions \$ Town Halls Refurbishment Reserve Waste Initiatives Reserve 10.00 Airport and City Promotions Reserve 0.00 Future Projects Reserve Actual Budget Opening Balance Actual YTD Closing Balance



This information is to be read in conjunction with the accompanying Financial Statements and No