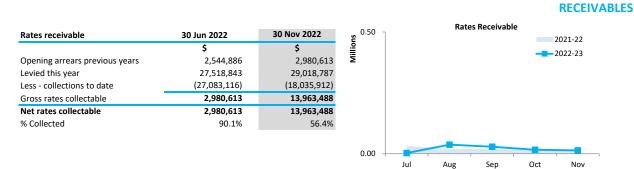

of three months or less that are readily convertible to known amounts of cash and which are subject to an insignificant risk of changes in value. Bank overdrafts are reported as short term borrowings in current liabilities in the statement of net current assets.

The local government classifies financial assets at amortised cost if both of the following criteria are met:

- the asset is held within a business model whose objective is to collect the contractual cashflows, and

- the contractual terms give rise to cash flows that are solely payments of principal and interest.

Financial assets at amortised cost held with registered financial institutions are listed in this note other financial assets at amortised cost are provided in Note 4 - Other assets.



## OPERATING ACTIVITIES NOTE 3



| Receivables - general                 | Credit   | Current   | 30 Days | 60 Days | 90+ Days  | Total     |
|---------------------------------------|----------|-----------|---------|---------|-----------|-----------|
|                                       | \$       | \$        | \$      | \$      | \$        | \$        |
| Receivables - general                 | (70,307) | 3,000,712 | 803,779 | 66,746  | (275,783) | 3,525,146 |
| Percentage                            | (2.0%)   | 85.1%     | 22.8%   | 1.9%    | -7.8%     |           |
| Balance per trial balance             |          |           |         |         |           |           |
| Sundry receivable                     |          |           |         |         |           | 3,525,146 |
| GST receivable