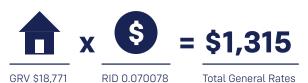

### 1. How are rates calculated?

Rates income is divided by the total value of all the properties to determine the Rate in the Dollar (RID). Rates are calculated for each property by multiplying its Gross Rental Value (GRV) or Unimproved Value (UV), (as determined by Landgate) by the RID.