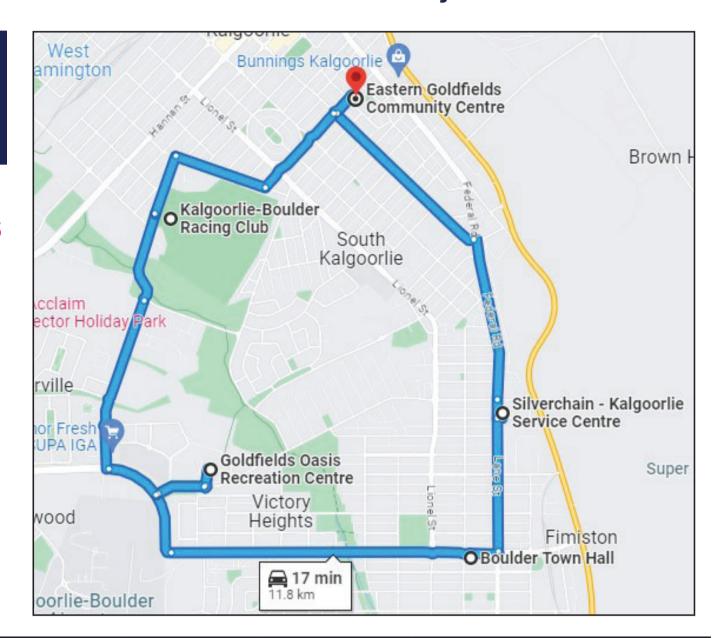

### Boulder Bus Timetable

Free shuttle bus from 9am

| LOCATION                            | AM ARRIVE | AM DEPART | PM ARRIVE | PM DEPART |
|-------------------------------------|-----------|-----------|-----------|-----------|
| Eastern Goldfields Community Centre | N/A       | 9:00      | N/A       | 1:00      |
| Silver Chain                        | N/A       | 9:10      | N/A       | 1:10      |
| Boulder Town Hall                   | 9:30      | 9:45      | 1:30      | 1:45      |
| Eastern Goldfields Community Centre | 9:55      | 10:15     | 1:55      | 2:15      |
| Bracleman Deli                      | 10:25     | 10:40     | 2:25      | 2:40      |
| Goldfields Oasis                    | 10:45     | 11:00     | 2:45      | 3:00      |
| Kalgoorlie-Boulder Racing Club      | 11:05     | 11:20     | 3:05      | 3:20      |
| Eastern Goldfields Community Centre | 11:25     | N/A       | N/A       | N/A       |