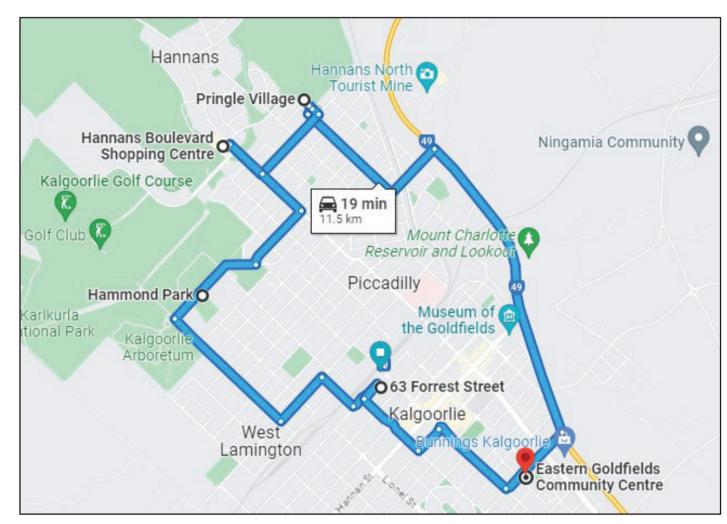

## Kalgoorlie Bus Timetable

Free shuttle bus from 9am

| LOCATION                            | AM ARRIVE | AM DEPART | PM ARRIVE | PM DEPART |
|-------------------------------------|-----------|-----------|-----------|-----------|
| Eastern Goldfields Community Centre | N/A       | 9:00      | 12:20     | 1:00      |
| Pringle Village                     | 9:10      | 9:25      | 1:10      | 1:25      |
| Hannans Boulevard                   | 9:30      | 9:45      | 1:30      | 1:45      |
| Eastern Goldfields Community Centre | 9:55      | 10:10     | 1:55      | 2:10      |
| Hammond Park                        | 10:20     | 10:35     | 2:20      | 2:35      |
| 63 Forrest Street, Kalgoorlie       | 10:55     | 10:55     | 2:40      | 2:55      |
| Eastern Goldfields Community Centre | 11:05     | 11:25     | 3:05      | 3:25      |
| Victoria Park Nursing Home          | 11:35     | 11:50     | 3:35      | 3:50      |
| Masonic Home                        | 11:55     | 12:10     | 3:55      | N/A       |