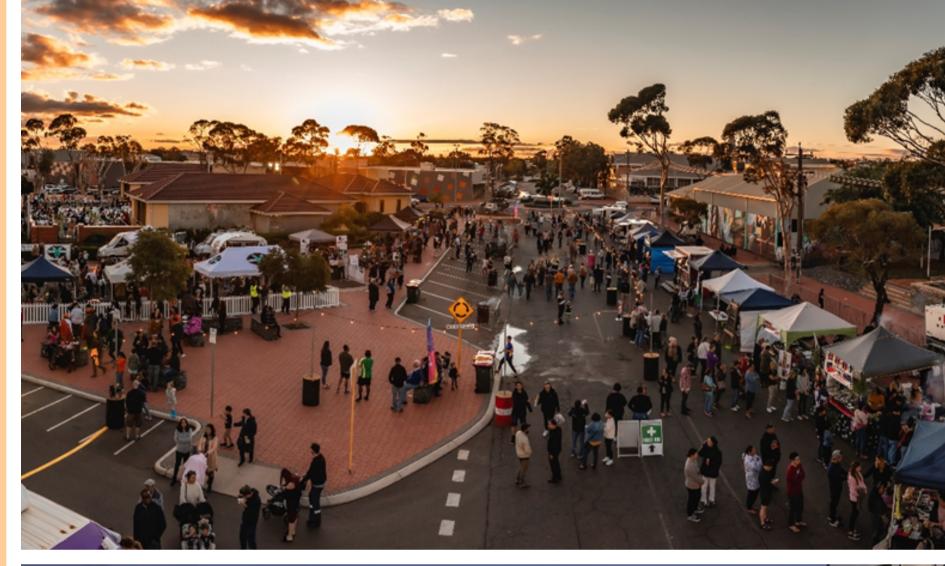

## Multicultural Festival 2022

A social story for families visiting the Multicultural Festival with young children on the autism spectrum.

I am planning to go to the Multicultural Festival at Lord Forrest Precinct and Cassidy Street.

There will be some activities that I can do like face painting and henna tattoos.

Sometimes I might have to wait my turn while other children are doing the activity.

There will be real fire in fire buckets at the event. It is important that no one touches them or they will burn our hands.

The fire brigade will be at the event so they can make sure the fire remains safe for everyone.

Food trucks might be selling food so there will be lots of smells, some I might like and some I might not like.

If I don't like the smells I can walk away and sit somewhere else.

There will be lots of music and people around so sometimes it could be noisy.

There may even be roving entertainment throughout the event.