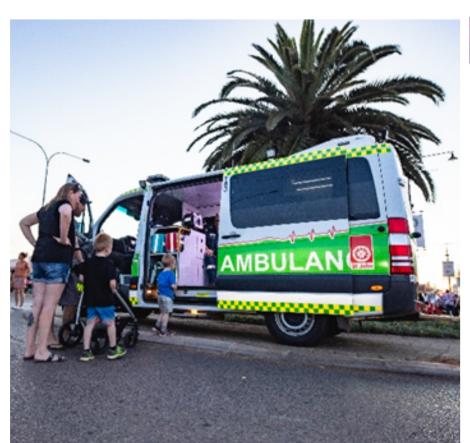

I can also ask for help at the Lost Child Point.

I just need to look for the sign that says Lost Child Point. It is where the St John Ambulance team will be.