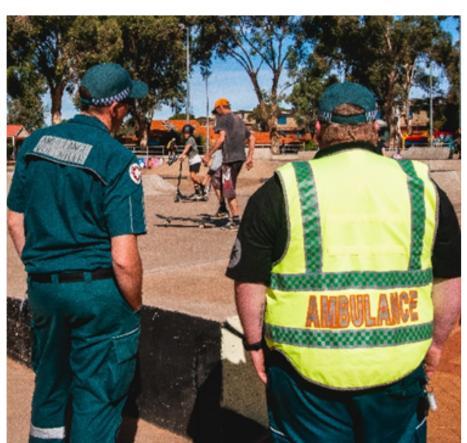

I can also ask for help at the Lost Child Point.

I just need to look for the sign that says Lost Child Point. It is where the St John Ambulance team will be.