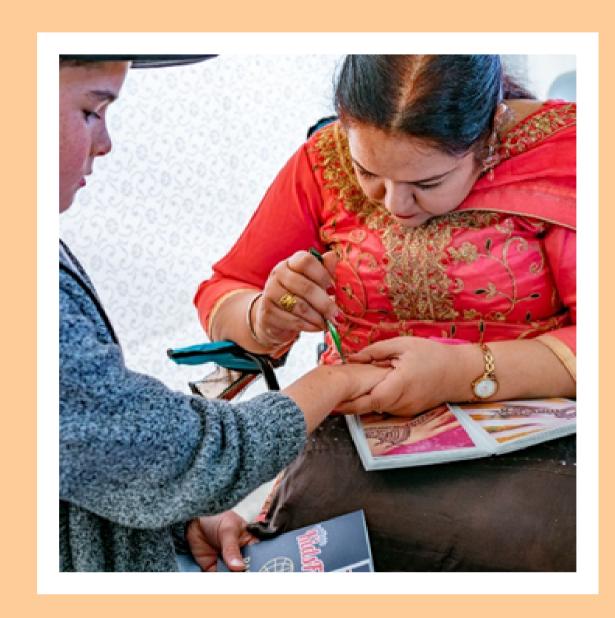

There will be some activities that I can do like face painting and henna tattoos.

Sometimes I might have to wait my turn while other children are doing the activity.

There will be real fire in fire buckets at the event. It is important that no one touches them or they will burn our hands.