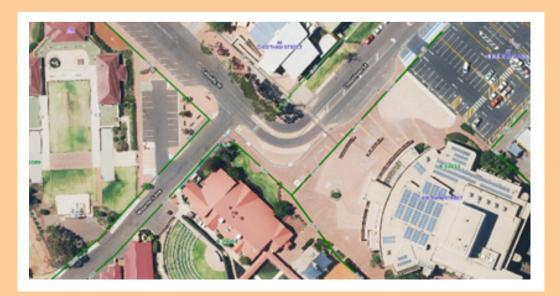

## Multicultural Festival 2022

A social story for families visiting the Multicultural Festival with young children on the autism spectrum.

I am planning to go to the Multicultural Festival at Lord Forrest Precinct and Cassidy Street.

If we drive to the event, we will park on surrounding streets or in the Goldfields Arts Centre car park.

There is lots of space to park.

After we park the car, it will only be a short walk to Lord Forrest Precinct and Cassidy Street.