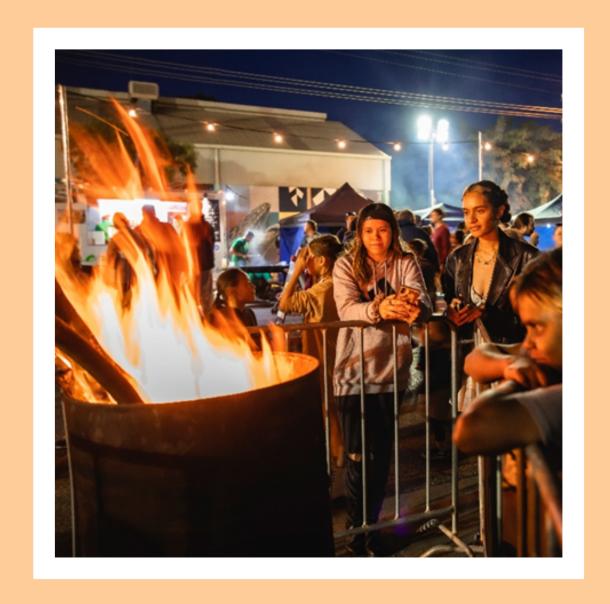

There will be some activities that I can do like face painting and henna tattoos.

Sometimes I might have to wait my turn while other children are doing the activity.

There will be real fire in fire buckets at the event. It is important that no one touches them or they will burn our hands.

The fire brigade will be at the event so they can make sure the fire remains safe for everyone.

Food trucks might be selling food so there will be lots of smells, some I might like and some I might not like.