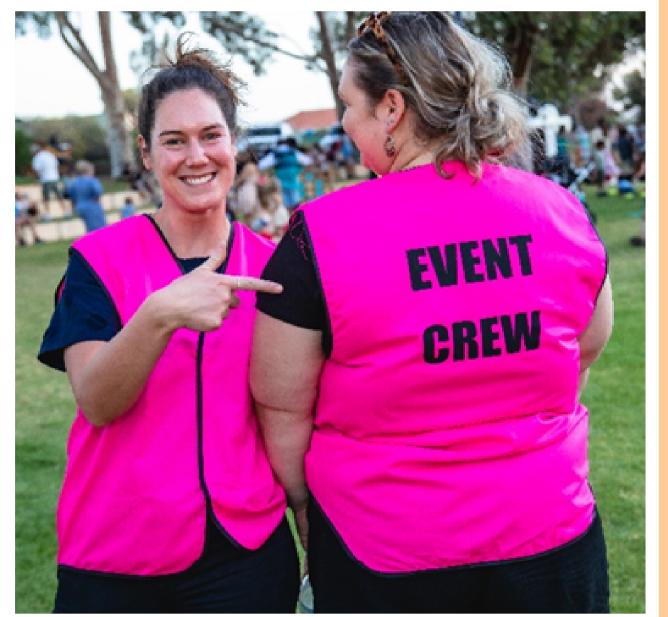

If I have headphones, I could bring them with me and put them on if it gets too noisy.

If I have a problem or I can't find my friends or family, I can ask for help from the Events Team.

They will be wearing pink or yellow vests.