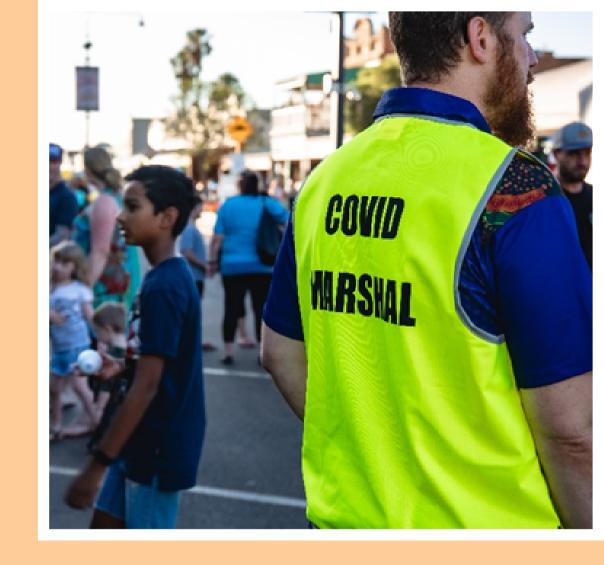

If I have headphones, I could bring them with me and put them on if it gets too noisy.

If I have a problem or I can't find my friends or family, I can ask for help from the Events Team.

They will be wearing pink or yellow vests.

I can also ask for help at the Lost Child Point.

I just need to look for the sign that says Lost Child Point. It is where the St John Ambulance team will be.