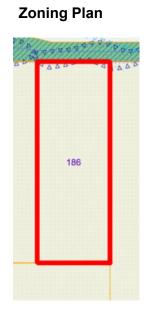

## Site Plan Sewer Plan Zonir

| Provisions     | Details                                                                                                                                                     |
|----------------|-------------------------------------------------------------------------------------------------------------------------------------------------------------|
| Site           | Lot 1626 - 186 Dwyer Street, South Boulder                                                                                                                  |
| Land Size      | 4035 sqm                                                                                                                                                    |
| Zoning         | Industrial development                                                                                                                                      |
| Bushfire       | N/A                                                                                                                                                         |
| Structures     | Vacant Land                                                                                                                                                 |
| Infrastructure | Water: Water Corporation: <u>not</u> connected Power: Western Power: <u>not</u> connected Sewer: City of Kalgoorlie-Boulder: <u>not</u> connected           |
| Notices        | Nil                                                                                                                                                         |
| Notes          | Property is currently within the 100yr Floodplain, flood fringe area (additional planning and building requirements may apply to development on this site). |
|                | SCA2 - Height restrictions.                                                                                                                                 |