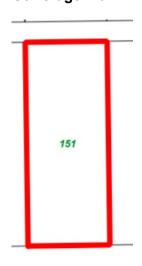

#### Site Plan

#### Sewerage Plan

| Provisions     | Details                                                                                                                                           |
|----------------|---------------------------------------------------------------------------------------------------------------------------------------------------|
| Site           | Lot R532 - 151 Hopkins Street, South Boulder                                                                                                      |
| Land Size      | 1012 sqm                                                                                                                                          |
| Zoning         | Light industry                                                                                                                                    |
| Bushfire       | N/A                                                                                                                                               |
| Structures     | Vacant Land                                                                                                                                       |
| Infrastructure | Water: Water Corporation: <u>not</u> connected Power: Western Power: <u>not</u> connected Sewer: City of Kalgoorlie-Boulder: <u>not</u> connected |
| Notices        |                                                                                                                                                   |
| Notes          |                                                                                                                                                   |