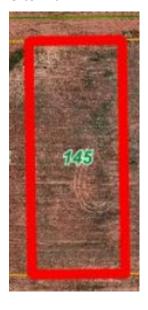

Site Plan

Sewerage Plan

**Zoning Plan** 

| Provisions     | Details                                                                                                                                           |
|----------------|---------------------------------------------------------------------------------------------------------------------------------------------------|
| Site           | Lot 1535 - 145 Hopkins Street, South Boulder                                                                                                      |
| Land Size      | 1012 sqm                                                                                                                                          |
| Zoning         | Light industry                                                                                                                                    |
| Bushfire       | N/A                                                                                                                                               |
| Structures     | Vacant Land                                                                                                                                       |
| Infrastructure | Water: Water Corporation: <u>not</u> connected Power: Western Power: <u>not</u> connected Sewer: City of Kalgoorlie-Boulder: <u>not</u> connected |
| Notices        |                                                                                                                                                   |
| Notes          |                                                                                                                                                   |