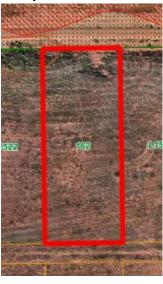

#### Site plan

Sewage plan

**Zoning Plan** 

| Durantalana    | Detelle                                                                                                                                           |
|----------------|---------------------------------------------------------------------------------------------------------------------------------------------------|
| Provisions     | Details                                                                                                                                           |
| Site           | Lot 1527 - 154 Dwyer Street, South Boulder                                                                                                        |
| Land Size      | 1012sqm                                                                                                                                           |
| Zoning         | Light industry                                                                                                                                    |
| Bushfire       | N/A                                                                                                                                               |
| Structures     | Vacant Land                                                                                                                                       |
| Infrastructure | Water: Water Corporation: <u>not</u> connected Power: Western Power: <u>not</u> connected Sewer: City of Kalgoorlie-Boulder: <u>not</u> connected |
| Notices        |                                                                                                                                                   |
| Notes          |                                                                                                                                                   |