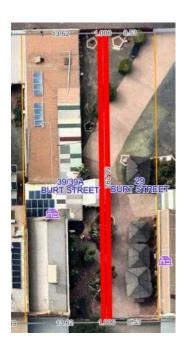

## LOT 145 BURT STREET, BOULDER WA

Site Plan

| Provisions     | Details                                                                                                                                           |
|----------------|---------------------------------------------------------------------------------------------------------------------------------------------------|
| Site           | Lot 145 – Lot 145 Burt Street, Boulder                                                                                                            |
| Land Size      | 51                                                                                                                                                |
| Zoning         | Commercial R-AC3                                                                                                                                  |
| Bushfire       | No                                                                                                                                                |
| Structures     | Vacant Land                                                                                                                                       |
| Infrastructure | Water: Water Corporation: <u>not</u> connected Power: Western Power: <u>not</u> connected Sewer: City of Kalgoorlie-Boulder: <u>not</u> connected |
| Notices        |                                                                                                                                                   |
| Note           | SCA10 – Character protection area                                                                                                                 |