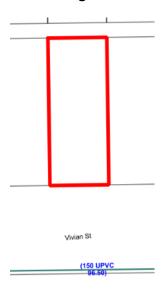

## LOT 1248 VIVIAN STREET, SOUTH BOULDER WA

#### Site Plan

#### Sewerage Plan

| Provisions     | Details                                                                                                                                           |
|----------------|---------------------------------------------------------------------------------------------------------------------------------------------------|
| Site           | Lot 1248 Vivian Street, South Boulder                                                                                                             |
| Land Size      | 1012                                                                                                                                              |
| Zoning         | Light Industry                                                                                                                                    |
| Bushfire       | No                                                                                                                                                |
| Structures     | Vacant Land                                                                                                                                       |
| Infrastructure | Water: Water Corporation: <u>not</u> connected Power: Western Power: <u>not</u> connected Sewer: City of Kalgoorlie-Boulder: <u>not</u> connected |
| Notices        |                                                                                                                                                   |
| Note           | SCA2 - Height restrictions.                                                                                                                       |