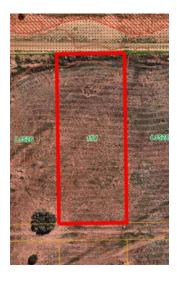

#### Site plan

#### Sewerage plan

| Provisions     | Details                                                                                                                                                     |
|----------------|-------------------------------------------------------------------------------------------------------------------------------------------------------------|
| Site           | Lot R543 – 136 Dwyer Street, South Boulder                                                                                                                  |
| Land Size      | 1012sqm                                                                                                                                                     |
| Zoning         | Light industry                                                                                                                                              |
| Bushfire       | N/A                                                                                                                                                         |
| Structures     | Vacant Land                                                                                                                                                 |
| Infrastructure | Water: Water Corporation: <u>not</u> connected Power: Western Power: <u>not</u> connected Sewer: City of Kalgoorlie-Boulder: <u>not</u> connected           |
| Notices        |                                                                                                                                                             |
| Notes          | Property is currently within the 100yr Floodplain, flood fringe area (additional planning and building requirements may apply to development on this site). |