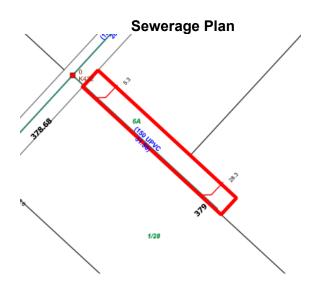

## 6A MARITANA STREET, PICCADILLY WA

#### Site Plan

| Provisions     | Details                                  |
|----------------|------------------------------------------|
| Site           | Lot 904 - 6A Maritana Street, Piccadilly |
| Land Size      | 110 m2                                   |
| Zoning         | Residential R40                          |
| Bushfire       | No                                       |
| Structures     | Structure                                |
| Infrastructure | Water: Water Corporation:                |
|                | Power: Western Power:                    |
|                | Sewer: City of Kalgoorlie-Boulder        |
| Notices        |                                          |
| Notes          |                                          |