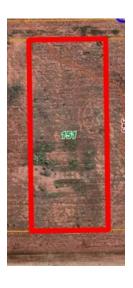

Site Plan

Sewerage Plan

**Zoning Plan** 

| Provisions     | Details                                                                                                                                           |
|----------------|---------------------------------------------------------------------------------------------------------------------------------------------------|
| Site           | Lot 1535 - 145 Hopkins Street, South Boulder                                                                                                      |
| Land Size      | 1012 sqm                                                                                                                                          |
| Zoning         | Light industry                                                                                                                                    |
| Bushfire       | N/A                                                                                                                                               |
| Structures     | Vacant Land                                                                                                                                       |
| Infrastructure | Water: Water Corporation: <u>not</u> connected Power: Western Power: <u>not</u> connected Sewer: City of Kalgoorlie-Boulder: <u>not</u> connected |
| Notices        |                                                                                                                                                   |
| Notes          |                                                                                                                                                   |