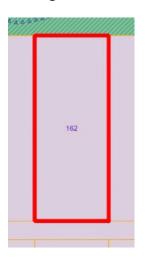

#### Site plan

Sewerage plan

**Zoning Plan** 

| Provisions     | Details                                          |
|----------------|--------------------------------------------------|
| Site           | Lot 1523- 162 Dwyer Street, South Boulder        |
| Land Size      | 1012sqm                                          |
| Zoning         | Light industry                                   |
| Bushfire       | N/A                                              |
| Structures     | Vacant Land                                      |
| Infrastructure | Water: Water Corporation: not connected          |
|                | Power: Western Power: <u>not</u> connected       |
|                | Sewer: City of Kalgoorlie-Boulder: not connected |
| Notices        |                                                  |
| Notes          |                                                  |