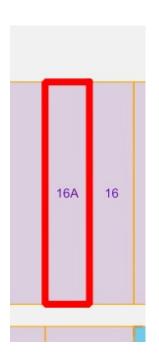

Site Plan Sewerage Plan Zoning Plan

| Provisions     | Details                                                                                                                                            |
|----------------|----------------------------------------------------------------------------------------------------------------------------------------------------|
| Site           | Lot 30 - 16A Dwyer Street, South Boulder                                                                                                           |
| Land Size      | 506                                                                                                                                                |
| Zoning         | Light industry                                                                                                                                     |
| Bushfire       | No                                                                                                                                                 |
| Structures     | Vacant Land                                                                                                                                        |
| Infrastructure | Water: Water Corporation Power: Western Power Sewer: City of Kalgoorlie-Boulder                                                                    |
| Notices        |                                                                                                                                                    |
| Note           | The property may experience road noises from Goldfields Highway. Refer to State Planning Policy 5.4 - Road and Rail Noise for further information. |