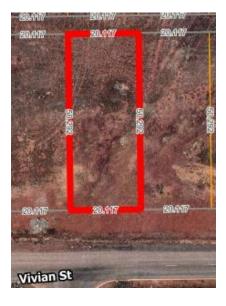

## LOT 1248 VIVIAN STREET, SOUTH BOULDER WA

#### Site Plan

#### Sewerage Plan

| Provisions     | Details                                                                                                                                           |
|----------------|---------------------------------------------------------------------------------------------------------------------------------------------------|
| Site           | Lot 1248 Vivian Street, South Boulder                                                                                                             |
| Land Size      | 1012                                                                                                                                              |
| Zoning         | Light Industry                                                                                                                                    |
| Bushfire       | No                                                                                                                                                |
| Structures     | Vacant Land                                                                                                                                       |
| Infrastructure | Water: Water Corporation: <u>not</u> connected Power: Western Power: <u>not</u> connected Sewer: City of Kalgoorlie-Boulder: <u>not</u> connected |
| Notices        |                                                                                                                                                   |
| Note           | SCA2 - Height restrictions.                                                                                                                       |