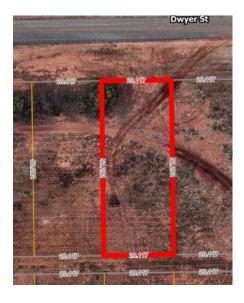

Site Plan Sewerage Plan Zoning Plan

| Provisions     | Details                                                                                                                                            |
|----------------|----------------------------------------------------------------------------------------------------------------------------------------------------|
| Site           | Lot 30 - 16A Dwyer Street, South Boulder                                                                                                           |
| Land Size      | 506                                                                                                                                                |
| Zoning         | Light industry                                                                                                                                     |
| Bushfire       | No                                                                                                                                                 |
| Structures     | Vacant Land                                                                                                                                        |
| Infrastructure | Water: Water Corporation Power: Western Power Sewer: City of Kalgoorlie-Boulder                                                                    |
| Notices        |                                                                                                                                                    |
| Note           | The property may experience road noises from Goldfields Highway. Refer to State Planning Policy 5.4 - Road and Rail Noise for further information. |