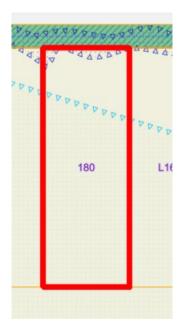

#### Site Plan Sewerage Plan Zoning Plan

| Provisions     | Details                                                                                                                                                     |
|----------------|-------------------------------------------------------------------------------------------------------------------------------------------------------------|
| Site           | Lot 1629 - 180 Dwyer Street, South Boulder                                                                                                                  |
| Land Size      | 4035 sqm                                                                                                                                                    |
| Zoning         | Industrial Development                                                                                                                                      |
| Bushfire       | N/A                                                                                                                                                         |
| Structures     | Vacant Land                                                                                                                                                 |
| Infrastructure | Water: Water Corporation: <u>not</u> connected Power: Western Power: <u>not</u> connected Sewer: City of Kalgoorlie-Boulder: <u>not</u> connected           |
| Notices        |                                                                                                                                                             |
| Notes          | Property is currently within the 100yr Floodplain, flood fringe area (additional planning and building requirements may apply to development on this site). |
|                | SCA2 - Height restrictions.                                                                                                                                 |