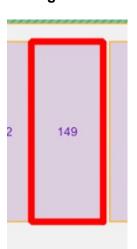

#### Sewerage Plan

| Provisions     | Details                                                                                                                                           |
|----------------|---------------------------------------------------------------------------------------------------------------------------------------------------|
| Site           | Lot 1533 - 149 Hopkins Street, South Boulder                                                                                                      |
| Land Size      | 1012sqm                                                                                                                                           |
| Zoning         | Light industry                                                                                                                                    |
| Bushfire       | N/A                                                                                                                                               |
| Structures     | Vacant Land                                                                                                                                       |
| Infrastructure | Water: Water Corporation: <u>not</u> connected Power: Western Power: <u>not</u> connected Sewer: City of Kalgoorlie-Boulder: <u>not</u> connected |
| Notices        |                                                                                                                                                   |
| Notes          |                                                                                                                                                   |