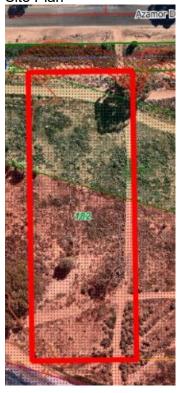

#### Site plan

Sewerage plan

**Zoning Plan** 

| Provisions     | Details                                          |
|----------------|--------------------------------------------------|
| Site           | Lot 1523- 162 Dwyer Street, South Boulder        |
| Land Size      | 1012sqm                                          |
| Zoning         | Light industry                                   |
| Bushfire       | N/A                                              |
| Structures     | Vacant Land                                      |
| Infrastructure | Water: Water Corporation: not connected          |
|                | Power: Western Power: <u>not</u> connected       |
|                | Sewer: City of Kalgoorlie-Boulder: not connected |
| Notices        |                                                  |
| Notes          |                                                  |