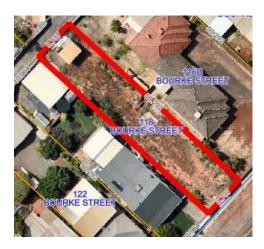

## 118 BOURKE STREET, PICCADILLY WA

#### Site Plan

#### Sewerage Plan

| Provisions     | Details                                                                                                                                           |
|----------------|---------------------------------------------------------------------------------------------------------------------------------------------------|
| Site           | Lot 780 - 118 Bourke Street, Piccadilly                                                                                                           |
| Land Size      | 490                                                                                                                                               |
| Zoning         | Residential R40                                                                                                                                   |
| Bushfire       | No                                                                                                                                                |
| Structures     | Vacant Land                                                                                                                                       |
| Infrastructure | Water: Water Corporation: <u>not</u> connected Power: Western Power: <u>not</u> connected Sewer: City of Kalgoorlie-Boulder: <u>not</u> connected |
| Notices        |                                                                                                                                                   |
| Notes          |                                                                                                                                                   |