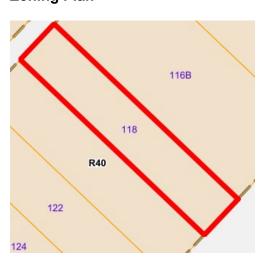

## 118 BOURKE STREET, PICCADILLY WA

#### Site Plan

#### Sewerage Plan

| Provisions     | Details                                                                                                                                           |
|----------------|---------------------------------------------------------------------------------------------------------------------------------------------------|
| Site           | Lot 780 - 118 Bourke Street, Piccadilly                                                                                                           |
| Land Size      | 490                                                                                                                                               |
| Zoning         | Residential R40                                                                                                                                   |
| Bushfire       | No                                                                                                                                                |
| Structures     | Vacant Land                                                                                                                                       |
| Infrastructure | Water: Water Corporation: <u>not</u> connected Power: Western Power: <u>not</u> connected Sewer: City of Kalgoorlie-Boulder: <u>not</u> connected |
| Notices        |                                                                                                                                                   |
| Notes          |                                                                                                                                                   |