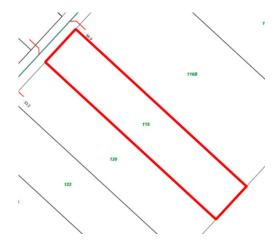

## 118 BOURKE STREET, PICCADILLY WA

#### Site Plan

#### Sewerage Plan

| Provisions     | Details                                                                                                                                           |
|----------------|---------------------------------------------------------------------------------------------------------------------------------------------------|
| Site           | Lot 780 - 118 Bourke Street, Piccadilly                                                                                                           |
| Land Size      | 490                                                                                                                                               |
| Zoning         | Residential R40                                                                                                                                   |
| Bushfire       | No                                                                                                                                                |
| Structures     | Vacant Land                                                                                                                                       |
| Infrastructure | Water: Water Corporation: <u>not</u> connected Power: Western Power: <u>not</u> connected Sewer: City of Kalgoorlie-Boulder: <u>not</u> connected |
| Notices        |                                                                                                                                                   |
| Notes          |                                                                                                                                                   |