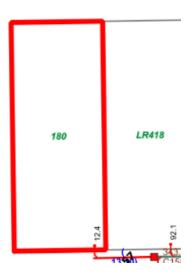

#### Sewerage Plan

| Provisions     | Details                                                                                                                      |
|----------------|------------------------------------------------------------------------------------------------------------------------------|
| Site           | Lot R417 – 180 King Street, South Boulder                                                                                    |
| Land Size      | 1012 sqm                                                                                                                     |
| Zoning         | Light industry                                                                                                               |
| Bushfire       | N/A                                                                                                                          |
| Structures     | Vacant Land                                                                                                                  |
| Infrastructure | Water: Water Corporation: <u>not</u> connected Power: Western Power: <u>not</u> connected Sewer: City of Kalgoorlie-Boulder: |
| Notices        |                                                                                                                              |
| Notes          |                                                                                                                              |