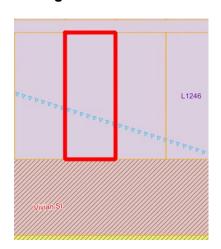

## 241 VIVIAN STREET, SOUTH BOULDER WA

#### Site Plan

#### Sewerage Plan

| Provisions     | Details                                                                                                                                           |
|----------------|---------------------------------------------------------------------------------------------------------------------------------------------------|
| Site           | Lot 1980 - 241 Vivian Street, Boulder                                                                                                             |
| Land Size      | 1619                                                                                                                                              |
| Zoning         | Light industry                                                                                                                                    |
| Bushfire       | No                                                                                                                                                |
| Structures     | Vacant Land                                                                                                                                       |
| Infrastructure | Water: Water Corporation: <u>not</u> connected Power: Western Power: <u>not</u> connected Sewer: City of Kalgoorlie-Boulder: <u>not</u> connected |
| Notices        |                                                                                                                                                   |
| Note           | SCA2 - Height restrictions.                                                                                                                       |