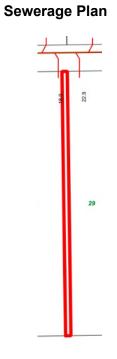

## 142 RICHARDSON STREET, BOULDER WA

Site Plan

Sewerage Plan

Zoning Plan

| Provisions     | Details                                                                                                                                                     |
|----------------|-------------------------------------------------------------------------------------------------------------------------------------------------------------|
| Site           | Lot R378 - 142 Richardson Street, Boulder                                                                                                                   |
| Land Size      | 506 sqm                                                                                                                                                     |
| Zoning         | Local road R10 – Public Open Space                                                                                                                          |
| Bushfire       | N/A                                                                                                                                                         |
| Structures     | Vacant Land                                                                                                                                                 |
| Infrastructure | Water: Water Corporation: <u>not</u> connected Power: Western Power: <u>not</u> connected Sewer: City of Kalgoorlie-Boulder                                 |
| Notices        |                                                                                                                                                             |
| Notes          | Property is currently within the 100yr Floodplain, flood fringe area (additional planning and building requirements may apply to development on this site). |