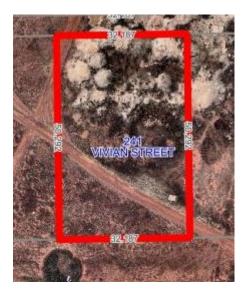

## 241 VIVIAN STREET, SOUTH BOULDER WA

#### Site Plan

#### Sewerage Plan

| Provisions     | Details                                                                                                                                           |
|----------------|---------------------------------------------------------------------------------------------------------------------------------------------------|
| Site           | Lot 1980 - 241 Vivian Street, Boulder                                                                                                             |
| Land Size      | 1619                                                                                                                                              |
| Zoning         | Light industry                                                                                                                                    |
| Bushfire       | No                                                                                                                                                |
| Structures     | Vacant Land                                                                                                                                       |
| Infrastructure | Water: Water Corporation: <u>not</u> connected Power: Western Power: <u>not</u> connected Sewer: City of Kalgoorlie-Boulder: <u>not</u> connected |
| Notices        |                                                                                                                                                   |
| Note           | SCA2 - Height restrictions.                                                                                                                       |