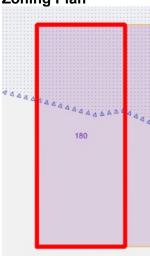

#### Sewerage Plan

| Provisions     | Details                                                                                                                      |
|----------------|------------------------------------------------------------------------------------------------------------------------------|
| Site           | Lot R417 – 180 King Street, South Boulder                                                                                    |
| Land Size      | 1012 sqm                                                                                                                     |
| Zoning         | Light industry                                                                                                               |
| Bushfire       | N/A                                                                                                                          |
| Structures     | Vacant Land                                                                                                                  |
| Infrastructure | Water: Water Corporation: <u>not</u> connected Power: Western Power: <u>not</u> connected Sewer: City of Kalgoorlie-Boulder: |
| Notices        |                                                                                                                              |
| Notes          |                                                                                                                              |