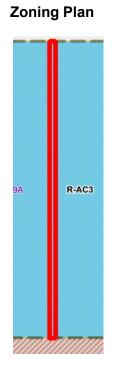

## LOT 145 BURT STREET, BOULDER WA

Site Plan

| Provisions     | Details                                                                                                                                           |
|----------------|---------------------------------------------------------------------------------------------------------------------------------------------------|
| Site           | Lot 145 – Lot 145 Burt Street, Boulder                                                                                                            |
| Land Size      | 51                                                                                                                                                |
| Zoning         | Commercial R-AC3                                                                                                                                  |
| Bushfire       | No                                                                                                                                                |
| Structures     | Vacant Land                                                                                                                                       |
| Infrastructure | Water: Water Corporation: <u>not</u> connected Power: Western Power: <u>not</u> connected Sewer: City of Kalgoorlie-Boulder: <u>not</u> connected |
| Notices        |                                                                                                                                                   |
| Note           | SCA10 – Character protection area                                                                                                                 |