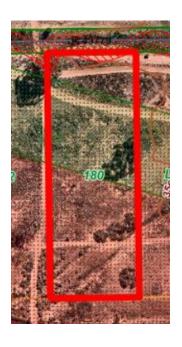

#### Site Plan Sewerage Plan Zoning Plan

| Provisions     | Details                                                                                                                                                     |
|----------------|-------------------------------------------------------------------------------------------------------------------------------------------------------------|
| Site           | Lot 1629 - 180 Dwyer Street, South Boulder                                                                                                                  |
| Land Size      | 4035 sqm                                                                                                                                                    |
| Zoning         | Industrial Development                                                                                                                                      |
| Bushfire       | N/A                                                                                                                                                         |
| Structures     | Vacant Land                                                                                                                                                 |
| Infrastructure | Water: Water Corporation: <u>not</u> connected Power: Western Power: <u>not</u> connected Sewer: City of Kalgoorlie-Boulder: <u>not</u> connected           |
| Notices        |                                                                                                                                                             |
| Notes          | Property is currently within the 100yr Floodplain, flood fringe area (additional planning and building requirements may apply to development on this site). |
|                | SCA2 - Height restrictions.                                                                                                                                 |