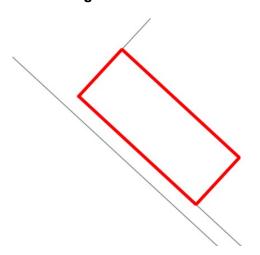

Site Plan Sewerage Plan Zoning Plan

| Provisions     | Details                                                                                                                                            |
|----------------|----------------------------------------------------------------------------------------------------------------------------------------------------|
| Site           | Lot 887 – 16 Dwyer Street, South Boulder                                                                                                           |
| Land Size      | 506sqm                                                                                                                                             |
| Zoning         | Light industry                                                                                                                                     |
| Bushfire       | N/A                                                                                                                                                |
| Structures     | Vacant Land                                                                                                                                        |
| Infrastructure | Water: Water Corporation: <u>not</u> connected Power: Western Power: <u>not</u> connected Sewer: City of Kalgoorlie-Boulder: <u>not</u> connected  |
| Notices        |                                                                                                                                                    |
| Notes          | The property may experience road noises from Goldfields Highway. Refer to State Planning Policy 5.4 - Road and Rail Noise for further information. |