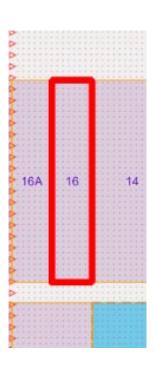

Site Plan Sewerage Plan Zoning Plan

| Provisions     | Details                                                                                                                                            |
|----------------|----------------------------------------------------------------------------------------------------------------------------------------------------|
| Site           | Lot 887 – 16 Dwyer Street, South Boulder                                                                                                           |
| Land Size      | 506sqm                                                                                                                                             |
| Zoning         | Light industry                                                                                                                                     |
| Bushfire       | N/A                                                                                                                                                |
| Structures     | Vacant Land                                                                                                                                        |
| Infrastructure | Water: Water Corporation: <u>not</u> connected Power: Western Power: <u>not</u> connected Sewer: City of Kalgoorlie-Boulder: <u>not</u> connected  |
| Notices        |                                                                                                                                                    |
| Notes          | The property may experience road noises from Goldfields Highway. Refer to State Planning Policy 5.4 - Road and Rail Noise for further information. |