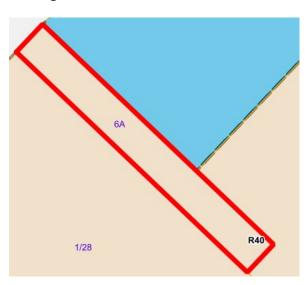

## 6A MARITANA STREET, PICCADILLY WA

#### Site Plan

| Provisions     | Details                                  |
|----------------|------------------------------------------|
| Site           | Lot 904 - 6A Maritana Street, Piccadilly |
| Land Size      | 110 m2                                   |
| Zoning         | Residential R40                          |
| Bushfire       | No                                       |
| Structures     | Structure                                |
| Infrastructure | Water: Water Corporation:                |
|                | Power: Western Power:                    |
|                | Sewer: City of Kalgoorlie-Boulder        |
| Notices        |                                          |
| Notes          |                                          |