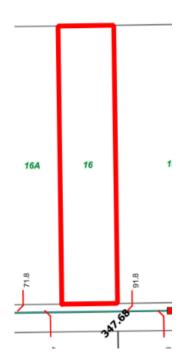

Site Plan Sewerage Plan Zoning Plan

| Provisions     | Details                                                                                                                                            |
|----------------|----------------------------------------------------------------------------------------------------------------------------------------------------|
| Site           | Lot 887 – 16 Dwyer Street, South Boulder                                                                                                           |
| Land Size      | 506sqm                                                                                                                                             |
| Zoning         | Light industry                                                                                                                                     |
| Bushfire       | N/A                                                                                                                                                |
| Structures     | Vacant Land                                                                                                                                        |
| Infrastructure | Water: Water Corporation: <u>not</u> connected Power: Western Power: <u>not</u> connected Sewer: City of Kalgoorlie-Boulder: <u>not</u> connected  |
| Notices        |                                                                                                                                                    |
| Notes          | The property may experience road noises from Goldfields Highway. Refer to State Planning Policy 5.4 - Road and Rail Noise for further information. |