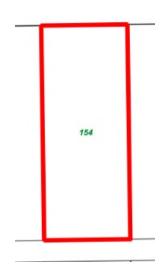

#### Site plan

Sewage plan

**Zoning Plan** 

| Durantalana    | Detelle                                                                                                                                           |
|----------------|---------------------------------------------------------------------------------------------------------------------------------------------------|
| Provisions     | Details                                                                                                                                           |
| Site           | Lot 1527 - 154 Dwyer Street, South Boulder                                                                                                        |
| Land Size      | 1012sqm                                                                                                                                           |
| Zoning         | Light industry                                                                                                                                    |
| Bushfire       | N/A                                                                                                                                               |
| Structures     | Vacant Land                                                                                                                                       |
| Infrastructure | Water: Water Corporation: <u>not</u> connected Power: Western Power: <u>not</u> connected Sewer: City of Kalgoorlie-Boulder: <u>not</u> connected |
| Notices        |                                                                                                                                                   |
| Notes          |                                                                                                                                                   |