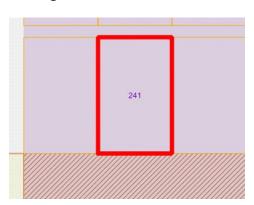

## 241 VIVIAN STREET, SOUTH BOULDER WA

#### Site Plan

#### Sewerage Plan

| Provisions     | Details                                                                                                                                           |
|----------------|---------------------------------------------------------------------------------------------------------------------------------------------------|
| Site           | Lot 1980 - 241 Vivian Street, Boulder                                                                                                             |
| Land Size      | 1619                                                                                                                                              |
| Zoning         | Light industry                                                                                                                                    |
| Bushfire       | No                                                                                                                                                |
| Structures     | Vacant Land                                                                                                                                       |
| Infrastructure | Water: Water Corporation: <u>not</u> connected Power: Western Power: <u>not</u> connected Sewer: City of Kalgoorlie-Boulder: <u>not</u> connected |
| Notices        |                                                                                                                                                   |
| Note           | SCA2 - Height restrictions.                                                                                                                       |