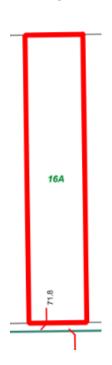

Site Plan Sewerage Plan Zoning Plan

| Provisions     | Details                                                                                                                                            |
|----------------|----------------------------------------------------------------------------------------------------------------------------------------------------|
| Site           | Lot 30 - 16A Dwyer Street, South Boulder                                                                                                           |
| Land Size      | 506                                                                                                                                                |
| Zoning         | Light industry                                                                                                                                     |
| Bushfire       | No                                                                                                                                                 |
| Structures     | Vacant Land                                                                                                                                        |
| Infrastructure | Water: Water Corporation Power: Western Power Sewer: City of Kalgoorlie-Boulder                                                                    |
| Notices        |                                                                                                                                                    |
| Note           | The property may experience road noises from Goldfields Highway. Refer to State Planning Policy 5.4 - Road and Rail Noise for further information. |