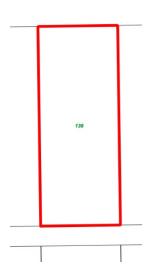

#### Sewerage Plan

| Provisions     | Details                                                                                                                                                     |
|----------------|-------------------------------------------------------------------------------------------------------------------------------------------------------------|
| Site           | Lot 542 - 138 Dwyer Street, Boulder                                                                                                                         |
| Land Size      | 1012sqm                                                                                                                                                     |
| Zoning         | Light industry                                                                                                                                              |
| Bushfire       | No                                                                                                                                                          |
| Structures     | Vacant Land                                                                                                                                                 |
| Infrastructure | Water: Water Corporation: <u>not</u> connected Power: Western Power: <u>not</u> connected Sewer: City of Kalgoorlie-Boulder: <u>not</u> connected           |
| Notices        |                                                                                                                                                             |
| ote            | Property is currently within the 100yr Floodplain, flood fringe area (additional planning and building requirements may apply to development on this site). |