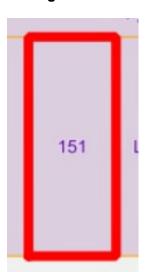

#### Site Plan

#### Sewerage Plan

| Provisions     | Details                                                                                                                                           |
|----------------|---------------------------------------------------------------------------------------------------------------------------------------------------|
| Site           | Lot R532 - 151 Hopkins Street, South Boulder                                                                                                      |
| Land Size      | 1012 sqm                                                                                                                                          |
| Zoning         | Light industry                                                                                                                                    |
| Bushfire       | N/A                                                                                                                                               |
| Structures     | Vacant Land                                                                                                                                       |
| Infrastructure | Water: Water Corporation: <u>not</u> connected Power: Western Power: <u>not</u> connected Sewer: City of Kalgoorlie-Boulder: <u>not</u> connected |
| Notices        |                                                                                                                                                   |
| Notes          |                                                                                                                                                   |