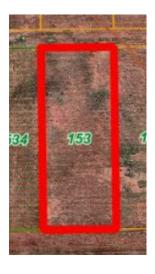

#### Site Plan

#### Sewerage Plan

| Provisions     | Details                                                                                                                                           |
|----------------|---------------------------------------------------------------------------------------------------------------------------------------------------|
| Site           | Lot R533 - 153 Hopkins Street, South Boulder                                                                                                      |
| Land Size      | 1012 sqm                                                                                                                                          |
| Zoning         | Light industry                                                                                                                                    |
| Bushfire       | N/A                                                                                                                                               |
| Structures     | Vacant Land                                                                                                                                       |
| Infrastructure | Water: Water Corporation: <u>not</u> connected Power: Western Power: <u>not</u> connected Sewer: City of Kalgoorlie-Boulder: <u>not</u> connected |
| Notices        |                                                                                                                                                   |
| Notes          |                                                                                                                                                   |