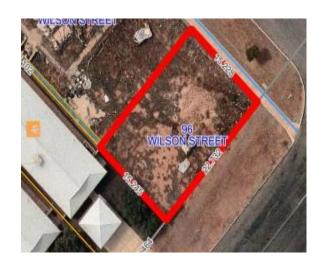

#### 96 WILSON STREET, SOUTH KALGOORLIE WA

#### Site Plan

#### Sewerage Plan

| Provisions     | Details                                         |
|----------------|-------------------------------------------------|
| Site           | Lot 143 - 96 Wilson Street, South Kalgoorlie    |
| Land Size      | 347                                             |
| Zoning         | Residential R40                                 |
| Bushfire       | No                                              |
| Structures     | Vacant Land                                     |
| Infrastructure | Water Corporation: Water not connected          |
|                | Western Power: Power <u>not</u> connected       |
|                | City of Kalgoorlie-Boulder: Sewer not connected |
| Notices        |                                                 |
| Notes          |                                                 |