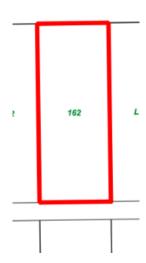

#### Site plan

Sewerage plan

**Zoning Plan** 

| Provisions     | Details                                          |
|----------------|--------------------------------------------------|
| Site           | Lot 1523- 162 Dwyer Street, South Boulder        |
| Land Size      | 1012sqm                                          |
| Zoning         | Light industry                                   |
| Bushfire       | N/A                                              |
| Structures     | Vacant Land                                      |
| Infrastructure | Water: Water Corporation: not connected          |
|                | Power: Western Power: <u>not</u> connected       |
|                | Sewer: City of Kalgoorlie-Boulder: not connected |
| Notices        |                                                  |
| Notes          |                                                  |