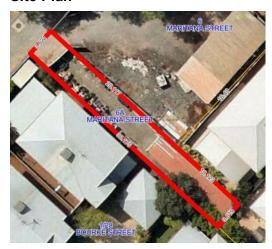

## 6A MARITANA STREET, PICCADILLY WA

#### Site Plan

| Provisions     | Details                                  |
|----------------|------------------------------------------|
| Site           | Lot 904 - 6A Maritana Street, Piccadilly |
| Land Size      | 110 m2                                   |
| Zoning         | Residential R40                          |
| Bushfire       | No                                       |
| Structures     | Structure                                |
| Infrastructure | Water: Water Corporation:                |
|                | Power: Western Power:                    |
|                | Sewer: City of Kalgoorlie-Boulder        |
| Notices        |                                          |
| Notes          |                                          |