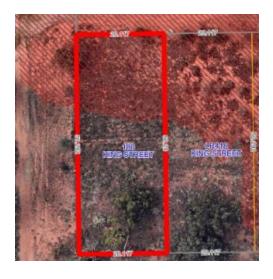

#### Sewerage Plan

| Provisions     | Details                                                                                                                      |
|----------------|------------------------------------------------------------------------------------------------------------------------------|
| Site           | Lot R417 – 180 King Street, South Boulder                                                                                    |
| Land Size      | 1012 sqm                                                                                                                     |
| Zoning         | Light industry                                                                                                               |
| Bushfire       | N/A                                                                                                                          |
| Structures     | Vacant Land                                                                                                                  |
| Infrastructure | Water: Water Corporation: <u>not</u> connected Power: Western Power: <u>not</u> connected Sewer: City of Kalgoorlie-Boulder: |
| Notices        |                                                                                                                              |
| Notes          |                                                                                                                              |