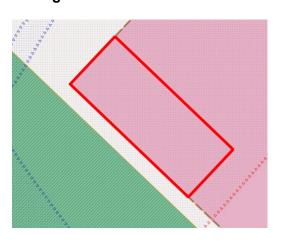

#### Site Plan

Sewerage Plan

| Provisions     | Details                                                                                                                                           |
|----------------|---------------------------------------------------------------------------------------------------------------------------------------------------|
| Site           | Lot R640 – Lot R640 Forrest Street, Somerville                                                                                                    |
| Land Size      | 1012                                                                                                                                              |
| Zoning         | Mixed use R10/50                                                                                                                                  |
| Bushfire       | N/A                                                                                                                                               |
| Structures     | Vacant Land                                                                                                                                       |
| Infrastructure | Water: Water Corporation: <u>not</u> connected Power: Western Power: <u>not</u> connected Sewer: City of Kalgoorlie-Boulder: <u>not</u> connected |
| Notices        |                                                                                                                                                   |
| Note           | The property may experience rail noise. Refer to State Planning Policy 5.4 - Road and Rail Noise for further information.                         |