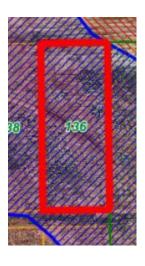

#### Site plan

#### Sewerage plan

| Provisions     | Details                                                                                                                                                     |
|----------------|-------------------------------------------------------------------------------------------------------------------------------------------------------------|
| Site           | Lot R543 – 136 Dwyer Street, South Boulder                                                                                                                  |
| Land Size      | 1012sqm                                                                                                                                                     |
| Zoning         | Light industry                                                                                                                                              |
| Bushfire       | N/A                                                                                                                                                         |
| Structures     | Vacant Land                                                                                                                                                 |
| Infrastructure | Water: Water Corporation: <u>not</u> connected Power: Western Power: <u>not</u> connected Sewer: City of Kalgoorlie-Boulder: <u>not</u> connected           |
| Notices        |                                                                                                                                                             |
| Notes          | Property is currently within the 100yr Floodplain, flood fringe area (additional planning and building requirements may apply to development on this site). |