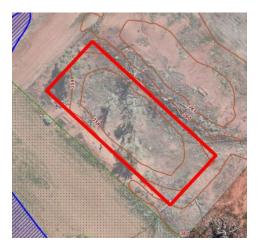

## Site Plan Sewer Plan Zonir

| Provisions     | Details                                                                                                                                                     |
|----------------|-------------------------------------------------------------------------------------------------------------------------------------------------------------|
| Site           | Lot 1626 - 186 Dwyer Street, South Boulder                                                                                                                  |
| Land Size      | 4035 sqm                                                                                                                                                    |
| Zoning         | Industrial development                                                                                                                                      |
| Bushfire       | N/A                                                                                                                                                         |
| Structures     | Vacant Land                                                                                                                                                 |
| Infrastructure | Water: Water Corporation: <u>not</u> connected Power: Western Power: <u>not</u> connected Sewer: City of Kalgoorlie-Boulder: <u>not</u> connected           |
| Notices        | Nil                                                                                                                                                         |
| Notes          | Property is currently within the 100yr Floodplain, flood fringe area (additional planning and building requirements may apply to development on this site). |
|                | SCA2 - Height restrictions.                                                                                                                                 |