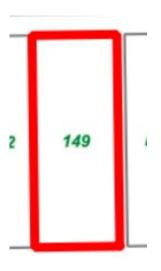

#### Sewerage Plan

| Provisions     | Details                                                                                                                                           |
|----------------|---------------------------------------------------------------------------------------------------------------------------------------------------|
| Site           | Lot 1533 - 149 Hopkins Street, South Boulder                                                                                                      |
| Land Size      | 1012sqm                                                                                                                                           |
| Zoning         | Light industry                                                                                                                                    |
| Bushfire       | N/A                                                                                                                                               |
| Structures     | Vacant Land                                                                                                                                       |
| Infrastructure | Water: Water Corporation: <u>not</u> connected Power: Western Power: <u>not</u> connected Sewer: City of Kalgoorlie-Boulder: <u>not</u> connected |
| Notices        |                                                                                                                                                   |
| Notes          |                                                                                                                                                   |