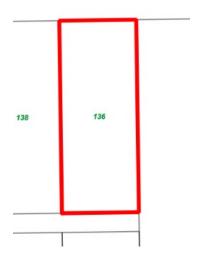

#### Site plan

#### Sewerage plan

| Provisions     | Details                                                                                                                                                     |
|----------------|-------------------------------------------------------------------------------------------------------------------------------------------------------------|
| Site           | Lot R543 – 136 Dwyer Street, South Boulder                                                                                                                  |
| Land Size      | 1012sqm                                                                                                                                                     |
| Zoning         | Light industry                                                                                                                                              |
| Bushfire       | N/A                                                                                                                                                         |
| Structures     | Vacant Land                                                                                                                                                 |
| Infrastructure | Water: Water Corporation: <u>not</u> connected Power: Western Power: <u>not</u> connected Sewer: City of Kalgoorlie-Boulder: <u>not</u> connected           |
| Notices        |                                                                                                                                                             |
| Notes          | Property is currently within the 100yr Floodplain, flood fringe area (additional planning and building requirements may apply to development on this site). |