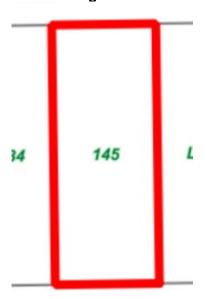

Site Plan

Sewerage Plan

**Zoning Plan** 

| Provisions     | Details                                                                                                                                           |
|----------------|---------------------------------------------------------------------------------------------------------------------------------------------------|
| Site           | Lot 1535 - 145 Hopkins Street, South Boulder                                                                                                      |
| Land Size      | 1012 sqm                                                                                                                                          |
| Zoning         | Light industry                                                                                                                                    |
| Bushfire       | N/A                                                                                                                                               |
| Structures     | Vacant Land                                                                                                                                       |
| Infrastructure | Water: Water Corporation: <u>not</u> connected Power: Western Power: <u>not</u> connected Sewer: City of Kalgoorlie-Boulder: <u>not</u> connected |
| Notices        |                                                                                                                                                   |
| Notes          |                                                                                                                                                   |