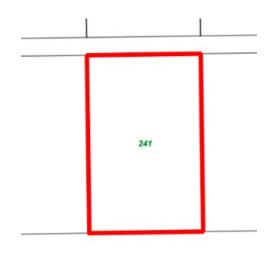

## 241 VIVIAN STREET, SOUTH BOULDER WA

#### Site Plan

#### Sewerage Plan

| Provisions     | Details                                                                                                                                           |
|----------------|---------------------------------------------------------------------------------------------------------------------------------------------------|
| Site           | Lot 1980 - 241 Vivian Street, Boulder                                                                                                             |
| Land Size      | 1619                                                                                                                                              |
| Zoning         | Light industry                                                                                                                                    |
| Bushfire       | No                                                                                                                                                |
| Structures     | Vacant Land                                                                                                                                       |
| Infrastructure | Water: Water Corporation: <u>not</u> connected Power: Western Power: <u>not</u> connected Sewer: City of Kalgoorlie-Boulder: <u>not</u> connected |
| Notices        |                                                                                                                                                   |
| Note           | SCA2 - Height restrictions.                                                                                                                       |