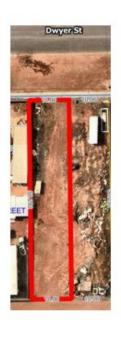

Site Plan Sewerage Plan Zoning Plan

| Provisions     | Details                                                                                                                                            |
|----------------|----------------------------------------------------------------------------------------------------------------------------------------------------|
| Site           | Lot 887 – 16 Dwyer Street, South Boulder                                                                                                           |
| Land Size      | 506sqm                                                                                                                                             |
| Zoning         | Light industry                                                                                                                                     |
| Bushfire       | N/A                                                                                                                                                |
| Structures     | Vacant Land                                                                                                                                        |
| Infrastructure | Water: Water Corporation: <u>not</u> connected Power: Western Power: <u>not</u> connected Sewer: City of Kalgoorlie-Boulder: <u>not</u> connected  |
| Notices        |                                                                                                                                                    |
| Notes          | The property may experience road noises from Goldfields Highway. Refer to State Planning Policy 5.4 - Road and Rail Noise for further information. |