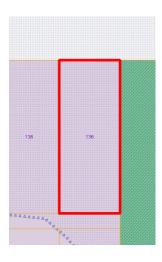

#### Site plan

#### Sewerage plan

| Provisions     | Details                                                                                                                                                     |
|----------------|-------------------------------------------------------------------------------------------------------------------------------------------------------------|
| Site           | Lot R543 – 136 Dwyer Street, South Boulder                                                                                                                  |
| Land Size      | 1012sqm                                                                                                                                                     |
| Zoning         | Light industry                                                                                                                                              |
| Bushfire       | N/A                                                                                                                                                         |
| Structures     | Vacant Land                                                                                                                                                 |
| Infrastructure | Water: Water Corporation: <u>not</u> connected Power: Western Power: <u>not</u> connected Sewer: City of Kalgoorlie-Boulder: <u>not</u> connected           |
| Notices        |                                                                                                                                                             |
| Notes          | Property is currently within the 100yr Floodplain, flood fringe area (additional planning and building requirements may apply to development on this site). |