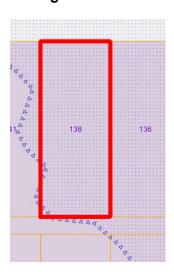

#### Site Plan

#### Sewerage Plan

| Provisions     | Details                                                                                                                                                     |
|----------------|-------------------------------------------------------------------------------------------------------------------------------------------------------------|
| Site           | Lot 542 - 138 Dwyer Street, Boulder                                                                                                                         |
| Land Size      | 1012sqm                                                                                                                                                     |
| Zoning         | Light industry                                                                                                                                              |
| Bushfire       | No                                                                                                                                                          |
| Structures     | Vacant Land                                                                                                                                                 |
| Infrastructure | Water: Water Corporation: <u>not</u> connected Power: Western Power: <u>not</u> connected Sewer: City of Kalgoorlie-Boulder: <u>not</u> connected           |
| Notices        |                                                                                                                                                             |
| ote            | Property is currently within the 100yr Floodplain, flood fringe area (additional planning and building requirements may apply to development on this site). |