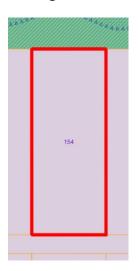

#### Site plan

Sewage plan

**Zoning Plan** 

| Durantalana    | Detelle                                                                                                                                           |
|----------------|---------------------------------------------------------------------------------------------------------------------------------------------------|
| Provisions     | Details                                                                                                                                           |
| Site           | Lot 1527 - 154 Dwyer Street, South Boulder                                                                                                        |
| Land Size      | 1012sqm                                                                                                                                           |
| Zoning         | Light industry                                                                                                                                    |
| Bushfire       | N/A                                                                                                                                               |
| Structures     | Vacant Land                                                                                                                                       |
| Infrastructure | Water: Water Corporation: <u>not</u> connected Power: Western Power: <u>not</u> connected Sewer: City of Kalgoorlie-Boulder: <u>not</u> connected |
| Notices        |                                                                                                                                                   |
| Notes          |                                                                                                                                                   |