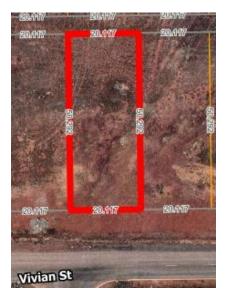

|
| Structures     | Vacant Land                                                                                                                                       |
| Infrastructure | Water: Water Corporation: <u>not</u> connected Power: Western Power: <u>not</u> connected Sewer: City of Kalgoorlie-Boulder: <u>not</u> connected |
| Notices        |                                                                                                                                                   |
| Note           | SCA10 – Character protection area                                                                                                                 |



# LOT 1248 VIVIAN STREET, SOUTH BOULDER WA

### Site Plan



# Sewerage Plan





| Provisions     | Details                                                                                                                                           |
|----------------|---------------------------------------------------------------------------------------------------------------------------------------------------|
| Site           | Lot 1248 Vivian Street, South Boulder                                                                                                             |
| Land Size      | 1012                                                                                                                                              |
| Zoning         | Light Industry