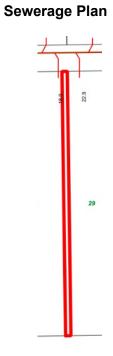

# Sewerage Plan

| Provisions     | Details                                                                                                                                           |
|----------------|---------------------------------------------------------------------------------------------------------------------------------------------------|
| Site           | Lot 1248 Vivian Street, South Boulder                                                                                                             |
| Land Size      | 1012                                                                                                                                              |
| Zoning         | Light Industry                                                                                                                                    |
| Bushfire       | No                                                                                                                                                |
| Structures     | Vacant Land                                                                                                                                       |
| Infrastructure | Water: Water Corporation: <u>not</u> connected Power: Western Power: <u>not</u> connected Sewer: City of Kalgoorlie-Boulder: <u>not</u> connected |
| Notices        |                                                                                                                                                   |
| Note           | SCA2 - Height restrictions.                                                                                                                       |