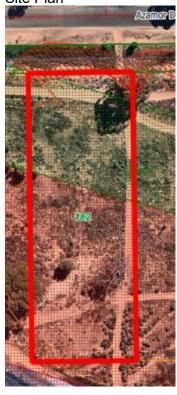

| Provisions     | Details                                                                                                                                                     |
|----------------|-------------------------------------------------------------------------------------------------------------------------------------------------------------|
| Site           | Lot 628- 182 Dwyer Street, South Boulder                                                                                                                    |
| Land Size      | 4035sqm                                                                                                                                                     |
| Zoning         | Industrial Development                                                                                                                                      |
| Bushfire       | N/A                                                                                                                                                         |
| Structures     | Vacant Land                                                                                                                                                 |
| Infrastructure | Water: Water Corporation: <u>not</u> connected Power: Western Power: <u>not</u> connected Sewer: City of Kalgoorlie-Boulder: <u>not</u> connected           |
| Notices        |                                                                                                                                                             |
| Notes          | Property is currently within the 100yr Floodplain, flood fringe area (additional planning and building requirements may apply to development on this site). |
|                | SCA2 - Height restrictions.                                                                                                                                 |