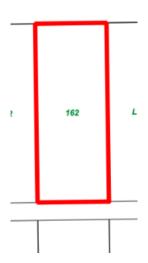

# Site plan

Sewerage plan

**Zoning Plan** 

| Provisions     | Details                                                 |
|----------------|---------------------------------------------------------|
| Site           | Lot 1523- 162 Dwyer Street, South Boulder               |
| Land Size      | 1012sqm                                                 |
| Zoning         | Light industry                                          |
| Bushfire       | N/A                                                     |
| Structures     | Vacant Land                                             |
| Infrastructure | Water: Water Corporation: not connected                 |
|                | Power: Western Power: <u>not</u> connected              |
|                | Sewer: City of Kalgoorlie-Boulder: <u>not</u> connected |
| Notices        |                                                         |
| Notes          |                                                         |