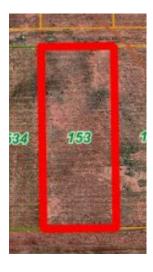

Site Plan

Sewerage Plan

**Zoning Plan** 

| Provisions     | Details                                                                                                                                           |
|----------------|---------------------------------------------------------------------------------------------------------------------------------------------------|
| Site           | Lot R533 - 153 Hopkins Street, South Boulder                                                                                                      |
| Land Size      | 1012 sqm                                                                                                                                          |
| Zoning         | Light industry                                                                                                                                    |
| Bushfire       | N/A                                                                                                                                               |
| Structures     | Vacant Land                                                                                                                                       |
| Infrastructure | Water: Water Corporation: <u>not</u> connected Power: Western Power: <u>not</u> connected Sewer: City of Kalgoorlie-Boulder: <u>not</u> connected |
| Notices        |                                                                                                                                                   |
| Notes          |                                                                                                                                                   |