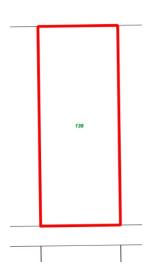

### Sewerage Plan

| Provisions     | Details                                                                                                                                                     |
|----------------|-------------------------------------------------------------------------------------------------------------------------------------------------------------|
| Site           | Lot 542 - 138 Dwyer Street, Boulder                                                                                                                         |
| Land Size      | 1012sqm                                                                                                                                                     |
| Zoning         | Light industry                                                                                                                                              |
| Bushfire       | No                                                                                                                                                          |
| Structures     | Vacant Land                                                                                                                                                 |
| Infrastructure | Water: Water Corporation: <u>not</u> connected Power: Western Power: <u>not</u> connected Sewer: City of Kalgoorlie-Boulder: <u>not</u> connected           |
| Notices        |                                                                                                                                                             |
| ote            | Property is currently within the 100yr Floodplain, flood fringe area (additional planning and building requirements may apply to development on this site). |