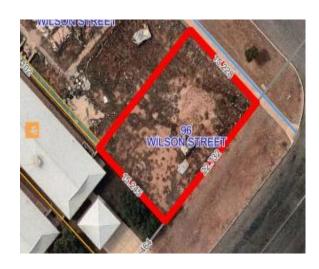

# 96 WILSON STREET, SOUTH KALGOORLIE WA

### Site Plan

### Sewerage Plan

| Provisions     | Details                                                |
|----------------|--------------------------------------------------------|
| Site           | Lot 143 - 96 Wilson Street, South Kalgoorlie           |
| Land Size      | 347                                                    |
| Zoning         | Residential R40                                        |
| Bushfire       | No                                                     |
| Structures     | Vacant Land                                            |
| Infrastructure | Water Corporation: Water <u>not</u> connected          |
|                | Western Power: Power <u>not</u> connected              |
|                | City of Kalgoorlie-Boulder: Sewer <u>not</u> connected |
| Notices        |                                                        |
| Notes          |                                                        |