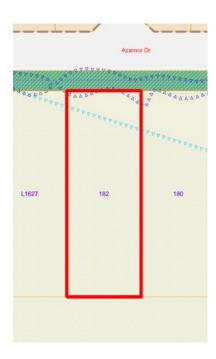

| Provisions     | Details                                                                                                                                                     |
|----------------|-------------------------------------------------------------------------------------------------------------------------------------------------------------|
| Site           | Lot 628- 182 Dwyer Street, South Boulder                                                                                                                    |
| Land Size      | 4035sqm                                                                                                                                                     |
| Zoning         | Industrial Development                                                                                                                                      |
| Bushfire       | N/A                                                                                                                                                         |
| Structures     | Vacant Land                                                                                                                                                 |
| Infrastructure | Water: Water Corporation: <u>not</u> connected Power: Western Power: <u>not</u> connected Sewer: City of Kalgoorlie-Boulder: <u>not</u> connected           |
| Notices        |                                                                                                                                                             |
| Notes          | Property is currently within the 100yr Floodplain, flood fringe area (additional planning and building requirements may apply to development on this site). |
|                | SCA2 - Height restrictions.                                                                                                                                 |