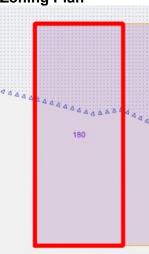

# Site plan

# Sewerage Plan

| Provisions     | Details                                                                                                                      |
|----------------|------------------------------------------------------------------------------------------------------------------------------|
| Site           | Lot R417 – 180 King Street, South Boulder                                                                                    |
| Land Size      | 1012 sqm                                                                                                                     |
| Zoning         | Light industry                                                                                                               |
| Bushfire       | N/A                                                                                                                          |
| Structures     | Vacant Land                                                                                                                  |
| Infrastructure | Water: Water Corporation: <u>not</u> connected Power: Western Power: <u>not</u> connected Sewer: City of Kalgoorlie-Boulder: |
| Notices        |                                                                                                                              |
| Notes          |                                                                                                                              |