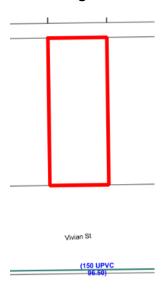

# Sewerage Plan

| Provisions     | Details                                                                                                                                           |
|----------------|---------------------------------------------------------------------------------------------------------------------------------------------------|
| Site           | Lot 1248 Vivian Street, South Boulder                                                                                                             |
| Land Size      | 1012                                                                                                                                              |
| Zoning         | Light Industry                                                                                                                                    |
| Bushfire       | No                                                                                                                                                |
| Structures     | Vacant Land                                                                                                                                       |
| Infrastructure | Water: Water Corporation: <u>not</u> connected Power: Western Power: <u>not</u> connected Sewer: City of Kalgoorlie-Boulder: <u>not</u> connected |
| Notices        |                                                                                                                                                   |
| Note           | SCA2 - Height restrictions.                                                                                                                       |