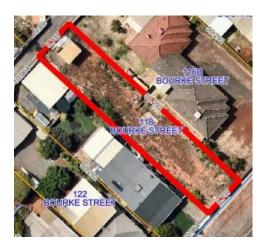

# 118 BOURKE STREET, PICCADILLY WA

### Site Plan

# Sewerage Plan

| Provisions     | Details                                                                                                                                           |
|----------------|---------------------------------------------------------------------------------------------------------------------------------------------------|
| Site           | Lot 780 - 118 Bourke Street, Piccadilly                                                                                                           |
| Land Size      | 490                                                                                                                                               |
| Zoning         | Residential R40                                                                                                                                   |
| Bushfire       | No                                                                                                                                                |
| Structures     | Vacant Land                                                                                                                                       |
| Infrastructure | Water: Water Corporation: <u>not</u> connected Power: Western Power: <u>not</u> connected Sewer: City of Kalgoorlie-Boulder: <u>not</u> connected |
| Notices        |                                                                                                                                                   |
| Notes          |                                                                                                                                                   |