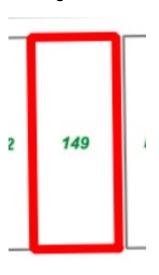

Site Plan

Sewerage Plan

**Zoning Plan** 

| Provisions     | Details                                                                                                                                           |
|----------------|---------------------------------------------------------------------------------------------------------------------------------------------------|
| Site           | Lot 1535 - 145 Hopkins Street, South Boulder                                                                                                      |
| Land Size      | 1012 sqm                                                                                                                                          |
| Zoning         | Light industry                                                                                                                                    |
| Bushfire       | N/A                                                                                                                                               |
| Structures     | Vacant Land                                                                                                                                       |
| Infrastructure | Water: Water Corporation: <u>not</u> connected Power: Western Power: <u>not</u> connected Sewer: City of Kalgoorlie-Boulder: <u>not</u> connected |
| Notices        |                                                                                                                                                   |
| Notes          |                                                                                                                                                   |

Sewerage Plan

**Zoning Plan** 

| Provisions     | Details                                                                                                                                           |
|----------------|---------------------------------------------------------------------------------------------------------------------------------------------------|
| Site           | Lot 1533 - 149 Hopkins Street, South Boulder                                                                                                      |
| Land Size      | 1012sqm                                                                                                                                           |
| Zoning         | Light industry                                                                                                                                    |
| Bushfire       | N/A                                                                                                                                               |
| Structures     | Vacant Land                                                                                                                                       |
| Infrastructure | Water: Water Corporation: <u>not</u> connected Power: Western Power: <u>not</u> connected Sewer: City of Kalgoorlie-Boulder: <u>not</u> connected |
| Notices        |                                                                                                                                                   |
| Notes          |                                                                                                                                                   |