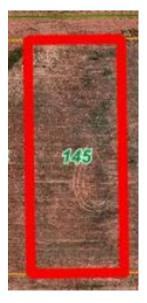

Site Plan

Sewerage Plan

**Zoning Plan** 

| Provisions     | Details                                                                                                                                           |
|----------------|---------------------------------------------------------------------------------------------------------------------------------------------------|
| Site           | Lot 1535 - 145 Hopkins Street, South Boulder                                                                                                      |
| Land Size      | 1012 sqm                                                                                                                                          |
| Zoning         | Light industry                                                                                                                                    |
| Bushfire       | N/A                                                                                                                                               |
| Structures     | Vacant Land                                                                                                                                       |
| Infrastructure | Water: Water Corporation: <u>not</u> connected Power: Western Power: <u>not</u> connected Sewer: City of Kalgoorlie-Boulder: <u>not</u> connected |
| Notices        |                                                                                                                                                   |
| Notes          |                                                                                                                                                   |