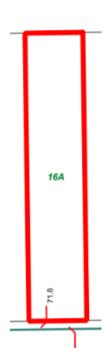

Site Plan Sewerage Plan Zoning Plan

| Provisions     | Details                                                                                                                                            |
|----------------|----------------------------------------------------------------------------------------------------------------------------------------------------|
| Site           | Lot 30 - 16A Dwyer Street, South Boulder                                                                                                           |
| Land Size      | 506                                                                                                                                                |
| Zoning         | Light industry                                                                                                                                     |
| Bushfire       | No                                                                                                                                                 |
| Structures     | Vacant Land                                                                                                                                        |
| Infrastructure | Water: Water Corporation Power: Western Power Sewer: City of Kalgoorlie-Boulder                                                                    |
| Notices        |                                                                                                                                                    |
| Note           | The property may experience road noises from Goldfields Highway. Refer to State Planning Policy 5.4 - Road and Rail Noise for further information. |