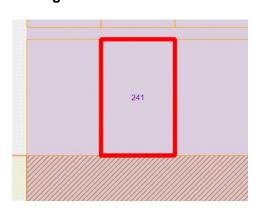

# 241 VIVIAN STREET, SOUTH BOULDER WA

### Site Plan

# Sewerage Plan

| Provisions     | Details                                                                                                                                           |
|----------------|---------------------------------------------------------------------------------------------------------------------------------------------------|
| Site           | Lot 1980 - 241 Vivian Street, Boulder                                                                                                             |
| Land Size      | 1619                                                                                                                                              |
| Zoning         | Light industry                                                                                                                                    |
| Bushfire       | No                                                                                                                                                |
| Structures     | Vacant Land                                                                                                                                       |
| Infrastructure | Water: Water Corporation: <u>not</u> connected Power: Western Power: <u>not</u> connected Sewer: City of Kalgoorlie-Boulder: <u>not</u> connected |
| Notices        |                                                                                                                                                   |
| Note           | SCA2 - Height restrictions.                                                                                                                       |