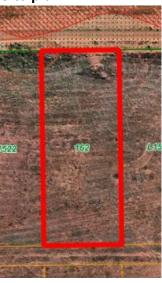

# Site plan

Sewerage plan

**Zoning Plan** 

| Provisions     | Details                                                 |
|----------------|---------------------------------------------------------|
| Site           | Lot 1523- 162 Dwyer Street, South Boulder               |
| Land Size      | 1012sqm                                                 |
| Zoning         | Light industry                                          |
| Bushfire       | N/A                                                     |
| Structures     | Vacant Land                                             |
| Infrastructure | Water: Water Corporation: not connected                 |
|                | Power: Western Power: <u>not</u> connected              |
|                | Sewer: City of Kalgoorlie-Boulder: <u>not</u> connected |
| Notices        |                                                         |
| Notes          |                                                         |