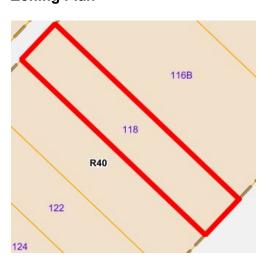

# 118 BOURKE STREET, PICCADILLY WA

### Site Plan

# Sewerage Plan

| Provisions     | Details                                                                                                                                           |
|----------------|---------------------------------------------------------------------------------------------------------------------------------------------------|
| Site           | Lot 780 - 118 Bourke Street, Piccadilly                                                                                                           |
| Land Size      | 490                                                                                                                                               |
| Zoning         | Residential R40                                                                                                                                   |
| Bushfire       | No                                                                                                                                                |
| Structures     | Vacant Land                                                                                                                                       |
| Infrastructure | Water: Water Corporation: <u>not</u> connected Power: Western Power: <u>not</u> connected Sewer: City of Kalgoorlie-Boulder: <u>not</u> connected |
| Notices        |                                                                                                                                                   |
| Notes          |                                                                                                                                                   |