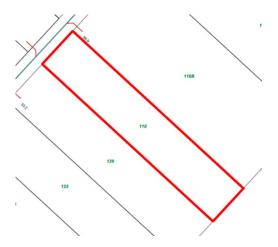

# 118 BOURKE STREET, PICCADILLY WA

### Site Plan

# Sewerage Plan

| Provisions     | Details                                                                                                                                           |
|----------------|---------------------------------------------------------------------------------------------------------------------------------------------------|
| Site           | Lot 780 - 118 Bourke Street, Piccadilly                                                                                                           |
| Land Size      | 490                                                                                                                                               |
| Zoning         | Residential R40                                                                                                                                   |
| Bushfire       | No                                                                                                                                                |
| Structures     | Vacant Land                                                                                                                                       |
| Infrastructure | Water: Water Corporation: <u>not</u> connected Power: Western Power: <u>not</u> connected Sewer: City of Kalgoorlie-Boulder: <u>not</u> connected |
| Notices        |                                                                                                                                                   |
| Notes          |                                                                                                                                                   |