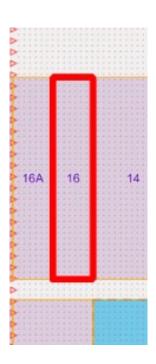

Site Plan Sewerage Plan Zoning Plan

| Provisions     | Details                                                                                                                                            |
|----------------|----------------------------------------------------------------------------------------------------------------------------------------------------|
| Site           | Lot 887 – 16 Dwyer Street, South Boulder                                                                                                           |
| Land Size      | 506sqm                                                                                                                                             |
| Zoning         | Light industry                                                                                                                                     |
| Bushfire       | N/A                                                                                                                                                |
| Structures     | Vacant Land                                                                                                                                        |
| Infrastructure | Water: Water Corporation: <u>not</u> connected Power: Western Power: <u>not</u> connected Sewer: City of Kalgoorlie-Boulder: <u>not</u> connected  |
| Notices        |                                                                                                                                                    |
| Notes          | The property may experience road noises from Goldfields Highway. Refer to State Planning Policy 5.4 - Road and Rail Noise for further information. |