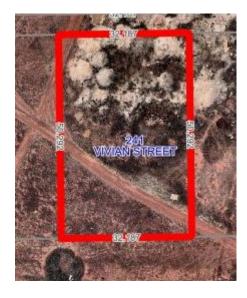

# 241 VIVIAN STREET, SOUTH BOULDER WA

### Site Plan

# Sewerage Plan

| Provisions     | Details                                                                                                                                           |
|----------------|---------------------------------------------------------------------------------------------------------------------------------------------------|
| Site           | Lot 1980 - 241 Vivian Street, Boulder                                                                                                             |
| Land Size      | 1619                                                                                                                                              |
| Zoning         | Light industry                                                                                                                                    |
| Bushfire       | No                                                                                                                                                |
| Structures     | Vacant Land                                                                                                                                       |
| Infrastructure | Water: Water Corporation: <u>not</u> connected Power: Western Power: <u>not</u> connected Sewer: City of Kalgoorlie-Boulder: <u>not</u> connected |
| Notices        |                                                                                                                                                   |
| Note           | SCA2 - Height restrictions.                                                                                                                       |