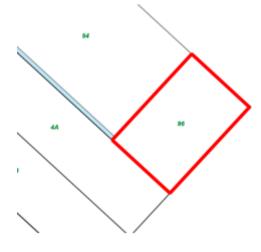

# 96 WILSON STREET, SOUTH KALGOORLIE WA

### Site Plan

### Sewerage Plan

| Provisions     | Details                                                |
|----------------|--------------------------------------------------------|
| Site           | Lot 143 - 96 Wilson Street, South Kalgoorlie           |
| Land Size      | 347                                                    |
| Zoning         | Residential R40                                        |
| Bushfire       | No                                                     |
| Structures     | Vacant Land                                            |
| Infrastructure | Water Corporation: Water <u>not</u> connected          |
|                | Western Power: Power <u>not</u> connected              |
|                | City of Kalgoorlie-Boulder: Sewer <u>not</u> connected |
| Notices        |                                                        |
| Notes          |                                                        |