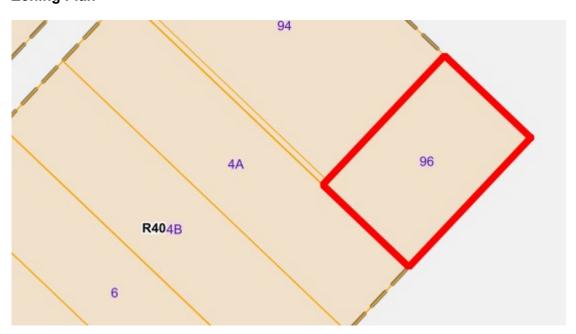

# 96 WILSON STREET, SOUTH KALGOORLIE WA

### Sewerage Plan

| Provisions     | Details                                                |
|----------------|--------------------------------------------------------|
| Site           | Lot 143 - 96 Wilson Street, South Kalgoorlie           |
| Land Size      | 347                                                    |
| Zoning         | Residential R40                                        |
| Bushfire       | No                                                     |
| Structures     | Vacant Land                                            |
| Infrastructure | Water Corporation: Water <u>not</u> connected          |
|                | Western Power: Power <u>not</u> connected              |
|                | City of Kalgoorlie-Boulder: Sewer <u>not</u> connected |
| Notices        |                                                        |
| Notes          |                                                        |