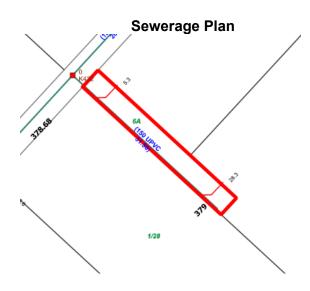

# 6A MARITANA STREET, PICCADILLY WA

### Site Plan

| Provisions     | Details                                  |
|----------------|------------------------------------------|
| Site           | Lot 904 - 6A Maritana Street, Piccadilly |
| Land Size      | 110 m2                                   |
| Zoning         | Residential R40                          |
| Bushfire       | No                                       |
| Structures     | Structure                                |
| Infrastructure | Water: Water Corporation:                |
|                | Power: Western Power:                    |
|                | Sewer: City of Kalgoorlie-Boulder        |
| Notices        |                                          |
| Notes          |                                          |