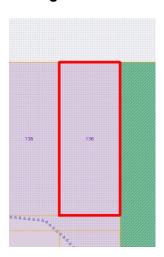

# Site plan

# Sewerage plan

| Provisions     | Details                                                                                                                                                     |
|----------------|-------------------------------------------------------------------------------------------------------------------------------------------------------------|
| Site           | Lot R543 – 136 Dwyer Street, South Boulder                                                                                                                  |
| Land Size      | 1012sqm                                                                                                                                                     |
| Zoning         | Light industry                                                                                                                                              |
| Bushfire       | N/A                                                                                                                                                         |
| Structures     | Vacant Land                                                                                                                                                 |
| Infrastructure | Water: Water Corporation: not connected Power: Western Power: not connected Sewer: City of Kalgoorlie-Boulder: not connected                                |
| Notices        |                                                                                                                                                             |
| Notes          | Property is currently within the 100yr Floodplain, flood fringe area (additional planning and building requirements may apply to development on this site). |