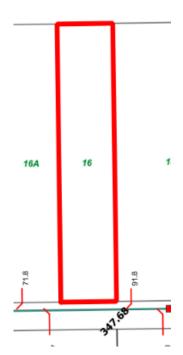

Site Plan Sewerage Plan Zoning Plan

| Provisions     | Details                                                                                                                                            |
|----------------|----------------------------------------------------------------------------------------------------------------------------------------------------|
| Site           | Lot 887 – 16 Dwyer Street, South Boulder                                                                                                           |
| Land Size      | 506sqm                                                                                                                                             |
| Zoning         | Light industry                                                                                                                                     |
| Bushfire       | N/A                                                                                                                                                |
| Structures     | Vacant Land                                                                                                                                        |
| Infrastructure | Water: Water Corporation: <u>not</u> connected Power: Western Power: <u>not</u> connected Sewer: City of Kalgoorlie-Boulder: <u>not</u> connected  |
| Notices        |                                                                                                                                                    |
| Notes          | The property may experience road noises from Goldfields Highway. Refer to State Planning Policy 5.4 - Road and Rail Noise for further information. |