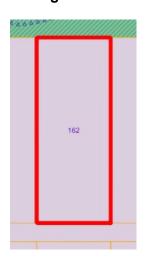

# Site plan

Sewerage plan

**Zoning Plan** 

| Provisions     | Details                                                 |
|----------------|---------------------------------------------------------|
| Site           | Lot 1523- 162 Dwyer Street, South Boulder               |
| Land Size      | 1012sqm                                                 |
| Zoning         | Light industry                                          |
| Bushfire       | N/A                                                     |
| Structures     | Vacant Land                                             |
| Infrastructure | Water: Water Corporation: not connected                 |
|                | Power: Western Power: <u>not</u> connected              |
|                | Sewer: City of Kalgoorlie-Boulder: <u>not</u> connected |
| Notices        |                                                         |
| Notes          |                                                         |