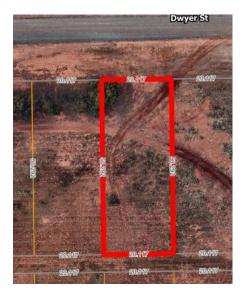

Site Plan Sewerage Plan Zoning Plan

| Provisions     | Details                                                                                                                                            |
|----------------|----------------------------------------------------------------------------------------------------------------------------------------------------|
| Site           | Lot 30 - 16A Dwyer Street, South Boulder                                                                                                           |
| Land Size      | 506                                                                                                                                                |
| Zoning         | Light industry                                                                                                                                     |
| Bushfire       | No                                                                                                                                                 |
| Structures     | Vacant Land                                                                                                                                        |
| Infrastructure | Water: Water Corporation Power: Western Power Sewer: City of Kalgoorlie-Boulder                                                                    |
| Notices        |                                                                                                                                                    |
| Note           | The property may experience road noises from Goldfields Highway. Refer to State Planning Policy 5.4 - Road and Rail Noise for further information. |