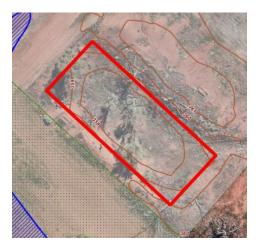

# LOT R640 FORREST STREET, SOMERVILLE WA

Sewerage Plan

**Zoning Plan** 

| Provisions     | Details                                                                                                                                           |
|----------------|---------------------------------------------------------------------------------------------------------------------------------------------------|
| Site           | Lot R640 – Lot R640 Forrest Street, Somerville                                                                                                    |
| Land Size      | 1012                                                                                                                                              |
| Zoning         | Mixed use R10/50                                                                                                                                  |
| Bushfire       | N/A                                                                                                                                               |
| Structures     | Vacant Land                                                                                                                                       |
| Infrastructure | Water: Water Corporation: <u>not</u> connected Power: Western Power: <u>not</u> connected Sewer: City of Kalgoorlie-Boulder: <u>not</u> connected |
| Notices        |                                                                                                                                                   |
| Note           | The property may experience rail noise. Refer to State Planning Policy 5.4 - Road and Rail Noise for further information.                         |