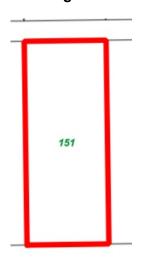

### Site Plan

### Sewerage Plan

| Provisions     | Details                                                                                                                                           |
|----------------|---------------------------------------------------------------------------------------------------------------------------------------------------|
| Site           | Lot R532 - 151 Hopkins Street, South Boulder                                                                                                      |
| Land Size      | 1012 sqm                                                                                                                                          |
| Zoning         | Light industry                                                                                                                                    |
| Bushfire       | N/A                                                                                                                                               |
| Structures     | Vacant Land                                                                                                                                       |
| Infrastructure | Water: Water Corporation: <u>not</u> connected Power: Western Power: <u>not</u> connected Sewer: City of Kalgoorlie-Boulder: <u>not</u> connected |
| Notices        |                                                                                                                                                   |
| Notes          |                                                                                                                                                   |