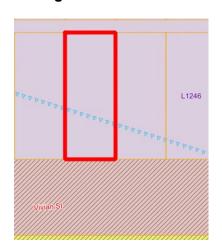

# 241 VIVIAN STREET, SOUTH BOULDER WA

### Site Plan

# Sewerage Plan

| Provisions     | Details                                                                                                                                           |
|----------------|---------------------------------------------------------------------------------------------------------------------------------------------------|
| Site           | Lot 1980 - 241 Vivian Street, Boulder                                                                                                             |
| Land Size      | 1619                                                                                                                                              |
| Zoning         | Light industry                                                                                                                                    |
| Bushfire       | No                                                                                                                                                |
| Structures     | Vacant Land                                                                                                                                       |
| Infrastructure | Water: Water Corporation: <u>not</u> connected Power: Western Power: <u>not</u> connected Sewer: City of Kalgoorlie-Boulder: <u>not</u> connected |
| Notices        |                                                                                                                                                   |
| Note           | SCA2 - Height restrictions.                                                                                                                       |