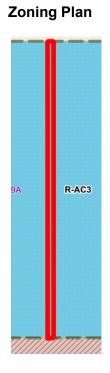

# LOT 145 BURT STREET, BOULDER WA

,

| Provisions     | Details                                                                                                                                           |
|----------------|---------------------------------------------------------------------------------------------------------------------------------------------------|
| Site           | Lot 145 – Lot 145 Burt Street, Boulder                                                                                                            |
| Land Size      | 51                                                                                                                                                |
| Zoning         | Commercial R-AC3                                                                                                                                  |
| Bushfire       | No                                                                                                                                                |
| Structures     | Vacant Land                                                                                                                                       |
| Infrastructure | Water: Water Corporation: <u>not</u> connected Power: Western Power: <u>not</u> connected Sewer: City of Kalgoorlie-Boulder: <u>not</u> connected |
| Notices        |                                                                                                                                                   |
| Note           | SCA10 – Character protection area                                                                                                                 |