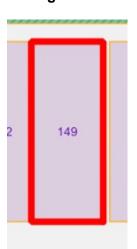

Site Plan

Sewerage Plan

**Zoning Plan** 

| Provisions     | Details                                                                                                                                           |
|----------------|---------------------------------------------------------------------------------------------------------------------------------------------------|
| Site           | Lot 1535 - 145 Hopkins Street, South Boulder                                                                                                      |
| Land Size      | 1012 sqm                                                                                                                                          |
| Zoning         | Light industry                                                                                                                                    |
| Bushfire       | N/A                                                                                                                                               |
| Structures     | Vacant Land                                                                                                                                       |
| Infrastructure | Water: Water Corporation: <u>not</u> connected Power: Western Power: <u>not</u> connected Sewer: City of Kalgoorlie-Boulder: <u>not</u> connected |
| Notices        |                                                                                                                                                   |
| Notes          |                                                                                                                                                   |

Sewerage Plan

**Zoning Plan** 

| Provisions     | Details                                                                                                                                           |
|----------------|---------------------------------------------------------------------------------------------------------------------------------------------------|
| Site           | Lot 1533 - 149 Hopkins Street, South Boulder                                                                                                      |
| Land Size      | 1012sqm                                                                                                                                           |
| Zoning         | Light industry                                                                                                                                    |
| Bushfire       | N/A                                                                                                                                               |
| Structures     | Vacant Land                                                                                                                                       |
| Infrastructure | Water: Water Corporation: <u>not</u> connected Power: Western Power: <u>not</u> connected Sewer: City of Kalgoorlie-Boulder: <u>not</u> connected |
| Notices        |                                                                                                                                                   |
| Notes          |                                                                                                                                                   |