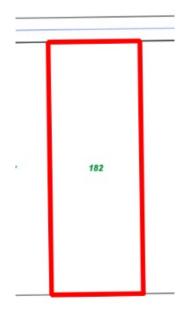

| Provisions     | Details                                                                                                                                                     |
|----------------|-------------------------------------------------------------------------------------------------------------------------------------------------------------|
| Site           | Lot 628- 182 Dwyer Street, South Boulder                                                                                                                    |
| Land Size      | 4035sqm                                                                                                                                                     |
| Zoning         | Industrial Development                                                                                                                                      |
| Bushfire       | N/A                                                                                                                                                         |
| Structures     | Vacant Land                                                                                                                                                 |
| Infrastructure | Water: Water Corporation: <u>not</u> connected Power: Western Power: <u>not</u> connected Sewer: City of Kalgoorlie-Boulder: <u>not</u> connected           |
| Notices        |                                                                                                                                                             |
| Notes          | Property is currently within the 100yr Floodplain, flood fringe area (additional planning and building requirements may apply to development on this site). |
|                | SCA2 - Height restrictions.                                                                                                                                 |