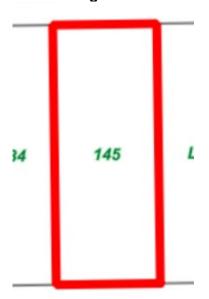

# Site plan

Site Plan

Sewerage Plan

**Zoning Plan** 

| Provisions     | Details                                                                                                                                           |
|----------------|---------------------------------------------------------------------------------------------------------------------------------------------------|
| Site           | Lot 1535 - 145 Hopkins Street, South Boulder                                                                                                      |
| Land Size      | 1012 sqm                                                                                                                                          |
| Zoning         | Light industry                                                                                                                                    |
| Bushfire       | N/A                                                                                                                                               |
| Structures     | Vacant Land                                                                                                                                       |
| Infrastructure | Water: Water Corporation: <u>not</u> connected Power: Western Power: <u>not</u> connected Sewer: City of Kalgoorlie-Boulder: <u>not</u> connected |
| Notices        |                                                                                                                                                   |
| Notes          |                                                                                                                                                   |