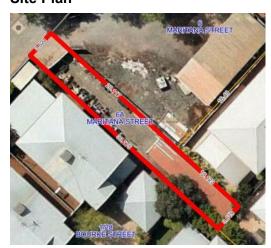

# 6A MARITANA STREET, PICCADILLY WA

### Site Plan

| Provisions     | Details                                  |
|----------------|------------------------------------------|
| Site           | Lot 904 - 6A Maritana Street, Piccadilly |
| Land Size      | 110 m2                                   |
| Zoning         | Residential R40                          |
| Bushfire       | No                                       |
| Structures     | Structure                                |
| Infrastructure | Water: Water Corporation:                |
|                | Power: Western Power:                    |
|                | Sewer: City of Kalgoorlie-Boulder        |
| Notices        |                                          |
| Notes          |                                          |