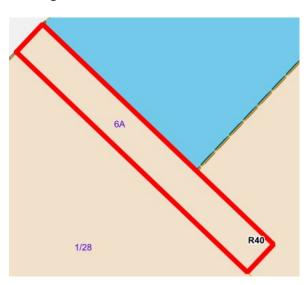

# 6A MARITANA STREET, PICCADILLY WA

### Site Plan

| Provisions     | Details                                  |
|----------------|------------------------------------------|
| Site           | Lot 904 - 6A Maritana Street, Piccadilly |
| Land Size      | 110 m2                                   |
| Zoning         | Residential R40                          |
| Bushfire       | No                                       |
| Structures     | Structure                                |
| Infrastructure | Water: Water Corporation:                |
|                | Power: Western Power:                    |
|                | Sewer: City of Kalgoorlie-Boulder        |
| Notices        |                                          |
| Notes          |                                          |