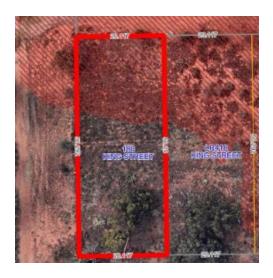

# Site plan

# Sewerage Plan

| Provisions     | Details                                                                                                                      |
|----------------|------------------------------------------------------------------------------------------------------------------------------|
| Site           | Lot R417 – 180 King Street, South Boulder                                                                                    |
| Land Size      | 1012 sqm                                                                                                                     |
| Zoning         | Light industry                                                                                                               |
| Bushfire       | N/A                                                                                                                          |
| Structures     | Vacant Land                                                                                                                  |
| Infrastructure | Water: Water Corporation: <u>not</u> connected Power: Western Power: <u>not</u> connected Sewer: City of Kalgoorlie-Boulder: |
| Notices        |                                                                                                                              |
| Notes          |                                                                                                                              |