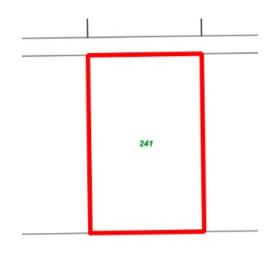

# 241 VIVIAN STREET, SOUTH BOULDER WA

### Site Plan

# Sewerage Plan

| Provisions     | Details                                                                                                                                           |
|----------------|---------------------------------------------------------------------------------------------------------------------------------------------------|
| Site           | Lot 1980 - 241 Vivian Street, Boulder                                                                                                             |
| Land Size      | 1619                                                                                                                                              |
| Zoning         | Light industry                                                                                                                                    |
| Bushfire       | No                                                                                                                                                |
| Structures     | Vacant Land                                                                                                                                       |
| Infrastructure | Water: Water Corporation: <u>not</u> connected Power: Western Power: <u>not</u> connected Sewer: City of Kalgoorlie-Boulder: <u>not</u> connected |
| Notices        |                                                                                                                                                   |
| Note           | SCA2 - Height restrictions.                                                                                                                       |