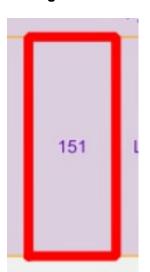

### Site Plan

### Sewerage Plan

| Provisions     | Details                                                                                                                                           |
|----------------|---------------------------------------------------------------------------------------------------------------------------------------------------|
| Site           | Lot R532 - 151 Hopkins Street, South Boulder                                                                                                      |
| Land Size      | 1012 sqm                                                                                                                                          |
| Zoning         | Light industry                                                                                                                                    |
| Bushfire       | N/A                                                                                                                                               |
| Structures     | Vacant Land                                                                                                                                       |
| Infrastructure | Water: Water Corporation: <u>not</u> connected Power: Western Power: <u>not</u> connected Sewer: City of Kalgoorlie-Boulder: <u>not</u> connected |
| Notices        |                                                                                                                                                   |
| Notes          |                                                                                                                                                   |