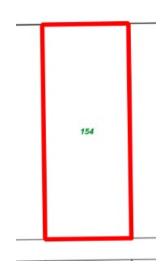

# Site plan

# Sewerage plan

| Provisions     | Details                                                                                                                                                     |
|----------------|-------------------------------------------------------------------------------------------------------------------------------------------------------------|
| Site           | Lot R543 – 136 Dwyer Street, South Boulder                                                                                                                  |
| Land Size      | 1012sqm                                                                                                                                                     |
| Zoning         | Light industry                                                                                                                                              |
| Bushfire       | N/A                                                                                                                                                         |
| Structures     | Vacant Land                                                                                                                                                 |
| Infrastructure | Water: Water Corporation: not connected Power: Western Power: not connected Sewer: City of Kalgoorlie-Boulder: not connected                                |
| Notices        |                                                                                                                                                             |
| Notes          | Property is currently within the 100yr Floodplain, flood fringe area (additional planning and building requirements may apply to development on this site). |

# Site plan

Sewage plan

**Zoning Plan** 

| Provisions     | Details                                                                                                                                           |
|----------------|---------------------------------------------------------------------------------------------------------------------------------------------------|
| Site           | Lot 1527 - 154 Dwyer Street, South Boulder                                                                                                        |
| Land Size      | 1012sqm                                                                                                                                           |
| Zoning         | Light industry                                                                                                                                    |
| Bushfire       | N/A                                                                                                                                               |
| Structures     | Vacant Land                                                                                                                                       |
| Infrastructure | Water: Water Corporation: <u>not</u> connected Power: Western Power: <u>not</u> connected Sewer: City of Kalgoorlie-Boulder: <u>not</u> connected |
| Notices        |                                                                                                                                                   |
| Notes          |                                                                                                                                                   |