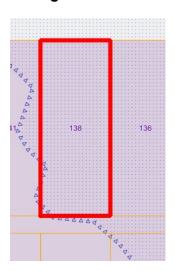

### Site Plan

### Sewerage Plan

| Provisions     | Details                                                                                                                                                     |
|----------------|-------------------------------------------------------------------------------------------------------------------------------------------------------------|
| Site           | Lot 542 - 138 Dwyer Street, Boulder                                                                                                                         |
| Land Size      | 1012sqm                                                                                                                                                     |
| Zoning         | Light industry                                                                                                                                              |
| Bushfire       | No                                                                                                                                                          |
| Structures     | Vacant Land                                                                                                                                                 |
| Infrastructure | Water: Water Corporation: <u>not</u> connected Power: Western Power: <u>not</u> connected Sewer: City of Kalgoorlie-Boulder: <u>not</u> connected           |
| Notices        |                                                                                                                                                             |
| ote            | Property is currently within the 100yr Floodplain, flood fringe area (additional planning and building requirements may apply to development on this site). |