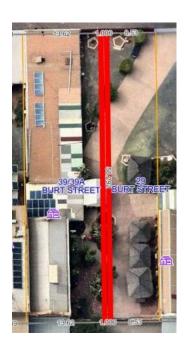

Site Plan Sewerage Plan Zoning Plan

| Provisions     | Details                                                                                                                                            |
|----------------|----------------------------------------------------------------------------------------------------------------------------------------------------|
| Site           | Lot 30 - 16A Dwyer Street, South Boulder                                                                                                           |
| Land Size      | 506                                                                                                                                                |
| Zoning         | Light industry                                                                                                                                     |
| Bushfire       | No                                                                                                                                                 |
| Structures     | Vacant Land                                                                                                                                        |
| Infrastructure | Water: Water Corporation Power: Western Power Sewer: City of Kalgoorlie-Boulder                                                                    |
| Notices        |                                                                                                                                                    |
| Note           | The property may experience road noises from Goldfields Highway. Refer to State Planning Policy 5.4 - Road and Rail Noise for further information. |

# LOT 145 BURT STREET, BOULDER WA

,

| Provisions     | Details                                                                                                                                           |
|----------------|---------------------------------------------------------------------------------------------------------------------------------------------------|
| Site           | Lot 145 – Lot 145 Burt Street, Boulder                                                                                                            |
| Land Size      | 51                                                                                                                                                |
| Zoning         | Commercial R-AC3                                                                                                                                  |
| Bushfire       | No                                                                                                                                                |
| Structures     | Vacant Land                                                                                                                                       |
| Infrastructure | Water: Water Corporation: <u>not</u> connected Power: Western Power: <u>not</u> connected Sewer: City of Kalgoorlie-Boulder: <u>not</u> connected |
| Notices        |                                                                                                                                                   |
| Note           | SCA10 – Character protection area                                                                                                                 |