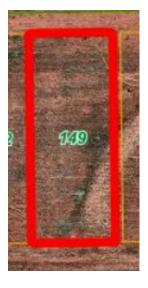

Site Plan

Sewerage Plan

**Zoning Plan** 

| Provisions     | Details                                                                                                                                           |
|----------------|---------------------------------------------------------------------------------------------------------------------------------------------------|
| Site           | Lot 1535 - 145 Hopkins Street, South Boulder                                                                                                      |
| Land Size      | 1012 sqm                                                                                                                                          |
| Zoning         | Light industry                                                                                                                                    |
| Bushfire       | N/A                                                                                                                                               |
| Structures     | Vacant Land                                                                                                                                       |
| Infrastructure | Water: Water Corporation: <u>not</u> connected Power: Western Power: <u>not</u> connected Sewer: City of Kalgoorlie-Boulder: <u>not</u> connected |
| Notices        |                                                                                                                                                   |
| Notes          |                                                                                                                                                   |

Sewerage Plan

**Zoning Plan** 

| Provisions     | Details                                                                                                                                           |
|----------------|---------------------------------------------------------------------------------------------------------------------------------------------------|
| Site           | Lot 1533 - 149 Hopkins Street, South Boulder                                                                                                      |
| Land Size      | 1012sqm                                                                                                                                           |
| Zoning         | Light industry                                                                                                                                    |
| Bushfire       | N/A                                                                                                                                               |
| Structures     | Vacant Land                                                                                                                                       |
| Infrastructure | Water: Water Corporation: <u>not</u> connected Power: Western Power: <u>not</u> connected Sewer: City of Kalgoorlie-Boulder: <u>not</u> connected |
| Notices        |                                                                                                                                                   |
| Notes          |                                                                                                                                                   |