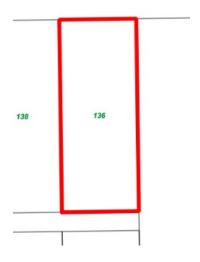

# Site plan

# Sewerage plan

| Provisions     | Details                                                                                                                                                     |
|----------------|-------------------------------------------------------------------------------------------------------------------------------------------------------------|
| Site           | Lot R543 – 136 Dwyer Street, South Boulder                                                                                                                  |
| Land Size      | 1012sqm                                                                                                                                                     |
| Zoning         | Light industry                                                                                                                                              |
| Bushfire       | N/A                                                                                                                                                         |
| Structures     | Vacant Land                                                                                                                                                 |
| Infrastructure | Water: Water Corporation: not connected Power: Western Power: not connected Sewer: City of Kalgoorlie-Boulder: not connected                                |
| Notices        |                                                                                                                                                             |
| Notes          | Property is currently within the 100yr Floodplain, flood fringe area (additional planning and building requirements may apply to development on this site). |