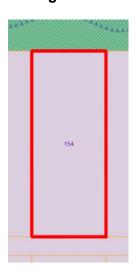

# Site plan

Sewage plan

**Zoning Plan** 

| Provisions     | Details                                                                                                                                           |
|----------------|---------------------------------------------------------------------------------------------------------------------------------------------------|
| Site           | Lot 1527 - 154 Dwyer Street, South Boulder                                                                                                        |
| Land Size      | 1012sqm                                                                                                                                           |
| Zoning         | Light industry                                                                                                                                    |
| Bushfire       | N/A                                                                                                                                               |
| Structures     | Vacant Land                                                                                                                                       |
| Infrastructure | Water: Water Corporation: <u>not</u> connected Power: Western Power: <u>not</u> connected Sewer: City of Kalgoorlie-Boulder: <u>not</u> connected |
| Notices        |                                                                                                                                                   |
| Notes          |                                                                                                                                                   |