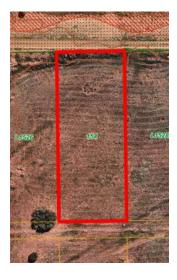

# Site plan

# Sewerage plan

| Provisions     | Details                                                                                                                                                     |
|----------------|-------------------------------------------------------------------------------------------------------------------------------------------------------------|
| Site           | Lot R543 – 136 Dwyer Street, South Boulder                                                                                                                  |
| Land Size      | 1012sqm                                                                                                                                                     |
| Zoning         | Light industry                                                                                                                                              |
| Bushfire       | N/A                                                                                                                                                         |
| Structures     | Vacant Land                                                                                                                                                 |
| Infrastructure | Water: Water Corporation: not connected Power: Western Power: not connected Sewer: City of Kalgoorlie-Boulder: not connected                                |
| Notices        |                                                                                                                                                             |
| Notes          | Property is currently within the 100yr Floodplain, flood fringe area (additional planning and building requirements may apply to development on this site). |