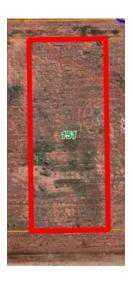

### Site Plan

### Sewerage Plan

| Provisions     | Details                                                                                                                                           |
|----------------|---------------------------------------------------------------------------------------------------------------------------------------------------|
| Site           | Lot R532 - 151 Hopkins Street, South Boulder                                                                                                      |
| Land Size      | 1012 sqm                                                                                                                                          |
| Zoning         | Light industry                                                                                                                                    |
| Bushfire       | N/A                                                                                                                                               |
| Structures     | Vacant Land                                                                                                                                       |
| Infrastructure | Water: Water Corporation: <u>not</u> connected Power: Western Power: <u>not</u> connected Sewer: City of Kalgoorlie-Boulder: <u>not</u> connected |
| Notices        |                                                                                                                                                   |
| Notes          |                                                                                                                                                   |