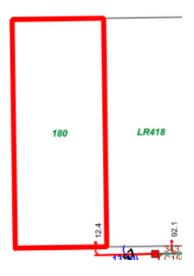

# Site plan

# Sewerage Plan

| Provisions     | Details                                                                                                                      |
|----------------|------------------------------------------------------------------------------------------------------------------------------|
| Site           | Lot R417 – 180 King Street, South Boulder                                                                                    |
| Land Size      | 1012 sqm                                                                                                                     |
| Zoning         | Light industry                                                                                                               |
| Bushfire       | N/A                                                                                                                          |
| Structures     | Vacant Land                                                                                                                  |
| Infrastructure | Water: Water Corporation: <u>not</u> connected Power: Western Power: <u>not</u> connected Sewer: City of Kalgoorlie-Boulder: |
| Notices        |                                                                                                                              |
| Notes          |                                                                                                                              |