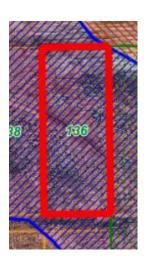

# Site plan

# Sewerage plan

| Provisions     | Details                                                                                                                                                     |
|----------------|-------------------------------------------------------------------------------------------------------------------------------------------------------------|
| Site           | Lot R543 – 136 Dwyer Street, South Boulder                                                                                                                  |
| Land Size      | 1012sqm                                                                                                                                                     |
| Zoning         | Light industry                                                                                                                                              |
| Bushfire       | N/A                                                                                                                                                         |
| Structures     | Vacant Land                                                                                                                                                 |
| Infrastructure | Water: Water Corporation: not connected Power: Western Power: not connected Sewer: City of Kalgoorlie-Boulder: not connected                                |
| Notices        |                                                                                                                                                             |
| Notes          | Property is currently within the 100yr Floodplain, flood fringe area (additional planning and building requirements may apply to development on this site). |