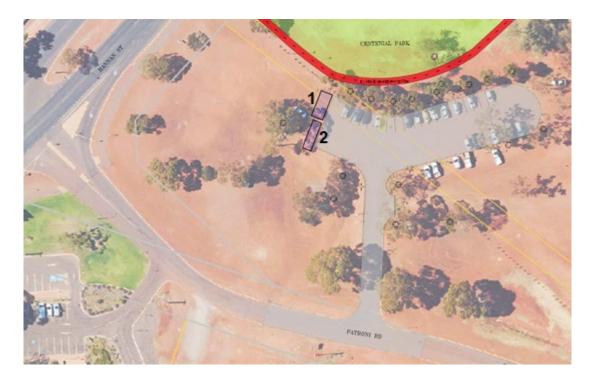

## APPLICATION FORM **PERMIT TO CONDUCT**

| APPLICANT DETAILS                        |                                                                                                                                                                                             |                    |        |                                   |             |  |
|------------------------------------------|---------------------------------------------------------------------------------------------------------------------------------------------------------------------------------------------|--------------------|--------|-----------------------------------|-------------|--|
| Organisation Name                        |                                                                                                                                                                                             |                    |        |                                   |             |  |
| Contact Name                             |                                                                                                                                                                                             |                    |        |                                   |             |  |
| Postal Address                           | Street Address                                                                                                                                                                              |                    |        |                                   |             |  |
|                                          | Suburb                                                                                                                                                                                      | Postcode           |        |                                   |             |  |
| Email Address                            |                                                                                                                                                                                             |                    |        |                                   |             |  |
| Contact Number                           |                                                                                                                                                                                             |                    |        |                                   |             |  |
| EVENT DETAILS                            |                                                                                                                                                                                             |                    |        |                                   |             |  |
| Event Date(s)                            |                                                                                                                                                                                             |                    |        |                                   |             |  |
| Days Required<br>(Maximum 4 days/ month) |                                                                                                                                                                                             |                    |        |                                   |             |  |
| Start Time                               |                                                                                                                                                                                             | End <sup>-</sup>   | Гime   |                                   |             |  |
| Event Type                               | Food Stalls (Note: food stalls including<br>sausage sizzles & cake stalls require a<br><u>Notification of Temporary Food Stall or</u><br><u>Premise</u> form to be completed) Street Appeal |                    |        |                                   |             |  |
|                                          | Money Chair                                                                                                                                                                                 | า                  | Raffle | Fun                               | Fundraising |  |
|                                          | Other (Please specify):                                                                                                                                                                     |                    |        |                                   |             |  |
| Permit Number (If applicable)            |                                                                                                                                                                                             |                    |        |                                   |             |  |
| LOCATION                                 |                                                                                                                                                                                             |                    |        |                                   |             |  |
| Coles                                    |                                                                                                                                                                                             | Kmart (not Area A) |        |                                   |             |  |
| St Barbara Square<br>(see Map 1):        | A B                                                                                                                                                                                         | С                  | D      | Centennial Park**<br>(see Map 2): | 1           |  |
|                                          | E F                                                                                                                                                                                         | G                  | Н      |                                   | 2           |  |
| Other (Specify):                         |                                                                                                                                                                                             |                    |        |                                   |             |  |

\*\*Please note for Centennial Park – the following specifications are suitable for: Location 1: maximum specification of 36m<sup>2</sup> Location 2: maximum specification of 30m<sup>2</sup>

## MAP 2: CENTENNIAL PARK