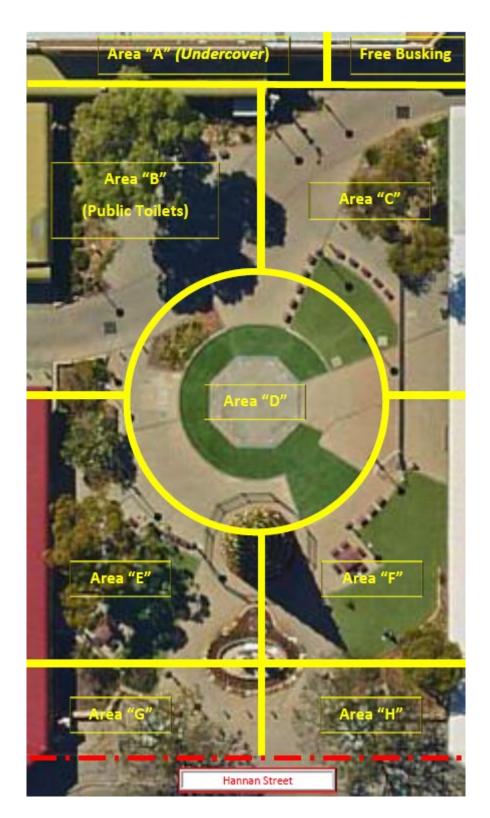

## APPLICATION FORM **PERMIT TO CONDUCT**

| APPLICANT DETAILS                        |                                                                                                                                                                                             |                    |        |                                   |             |  |
|------------------------------------------|---------------------------------------------------------------------------------------------------------------------------------------------------------------------------------------------|--------------------|--------|-----------------------------------|-------------|--|
| Organisation Name                        |                                                                                                                                                                                             |                    |        |                                   |             |  |
| Contact Name                             |                                                                                                                                                                                             |                    |        |                                   |             |  |
| Postal Address                           | Street Address                                                                                                                                                                              |                    |        |                                   |             |  |
|                                          | Suburb                                                                                                                                                                                      | Postcode           |        |                                   |             |  |
| Email Address                            |                                                                                                                                                                                             |                    |        |                                   |             |  |
| Contact Number                           |                                                                                                                                                                                             |                    |        |                                   |             |  |
| EVENT DETAILS                            |                                                                                                                                                                                             |                    |        |                                   |             |  |
| Event Date(s)                            |                                                                                                                                                                                             |                    |        |                                   |             |  |
| Days Required<br>(Maximum 4 days/ month) |                                                                                                                                                                                             |                    |        |                                   |             |  |
| Start Time                               |                                                                                                                                                                                             | End <sup>-</sup>   | Гime   |                                   |             |  |
| Event Type                               | Food Stalls (Note: food stalls including<br>sausage sizzles & cake stalls require a<br><u>Notification of Temporary Food Stall or</u><br><u>Premise</u> form to be completed) Street Appeal |                    |        |                                   |             |  |
|                                          | Money Chair                                                                                                                                                                                 | า                  | Raffle | Fun                               | Fundraising |  |
|                                          | Other (Please specify):                                                                                                                                                                     |                    |        |                                   |             |  |
| Permit Number (If applicable)            |                                                                                                                                                                                             |                    |        |                                   |             |  |
| LOCATION                                 |                                                                                                                                                                                             |                    |        |                                   |             |  |
| Coles                                    |                                                                                                                                                                                             | Kmart (not Area A) |        |                                   |             |  |
| St Barbara Square<br>(see Map 1):        | A B                                                                                                                                                                                         | С                  | D      | Centennial Park**<br>(see Map 2): | 1           |  |
|                                          | E F                                                                                                                                                                                         | G                  | Н      |                                   | 2           |  |
| Other (Specify):                         |                                                                                                                                                                                             |                    |        |                                   |             |  |

## MAP 1: ST BARBARA SQUARE